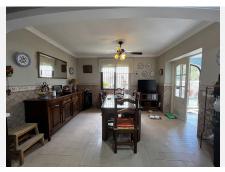

R4689322

La Capellania

REF# R4689322 849.000 €

| BEDS | BATHS | BUILT  | TERRACE |
|------|-------|--------|---------|
| 4    | 3     | 234 m² | 250 m²  |

This beautiful Andalusian-style villa is located in the prestigious La Capellanía Urbanization, near the beach and with impressive sea views. The house is distributed over two floors, is very bright and faces south. It has covered parking for two vehicles and a storage room for tools. Upon entering, you enter a spacious living room with fireplace and dining room, as well as a relaxation area. From this level, you reach a large patio that surrounds the house, with a barbecue area and private pool. The kitchen is fully equipped; On this floor we also have a bedroom, a full bathroom and a large hall. On the upper floor there are three bedrooms. The master bedroom is spacious, with a dressing room and private bathroom. The other two bedrooms share a bathroom. Also on this floor, there is a large terrace with sea views. The urbanization is located 5 minutes from the highway, 20 minutes from Malaga International Airport and 40 minutes from Puerto Banús. There are shopping areas nearby, as well as the British School and the Torrequebrada International School, both less than 15 minutes away. The villa also has a well-kept garden and a variety of native plants that enhance its Mediterranean charm. In addition, it offers the possibility of enjoying tranquility and privacy, surrounded by nature and with the comfort of having everything you need just a few minutes away. With its traditional architecture and modern amenities, this property is the ideal place to enjoy life on the Costa del Sol, either as a permanent residence or as a holiday retreat. Welcome to paradise at La Capellanía!