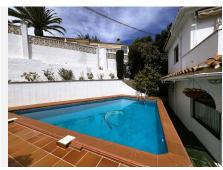

R4689322

La Capellania

REF# R4689322 849.000 €

| BEDS | BATHS | BUILT  | TERRACE |
|------|-------|--------|---------|
| 4    | 3     | 234 m² | 250 m²  |

This beautiful Andalusian-style villa is located in the prestigious La Capellanía Urbanization, near the beach and with impressive sea views. The house is distributed over two floors, is very bright and faces south. It has covered parking for two vehicles and a storage room for tools. Upon entering, you enter a spacious living room with fireplace and dining room, as well as a relaxation area. From this level, you reach a large patio that surrounds the house, with a barbecue area and private pool. The kitchen is fully equipped; On this floor we also have a bedroom, a full bathroom and a large hall. On the upper floor there are three bedrooms. The master bedroom is spacious, with a dressing room and private bathroom. The other two bedrooms share a bathroom. Also on this floor, there is a large terrace with sea views. The urbanization is located 5 minutes from the highway, 20 minutes from Malaga International Airport and 40 minutes from Puerto Banús. There are shopping areas nearby, as well as the British School and the Torrequebrada International School, both less than 15 minutes away. The villa also has a well-kept garden and a variety of native plants that enhance its Mediterranean charm. In addition, it offers the possibility of enjoying tranquility and privacy, surrounded by nature and with the comfort of having everything you need just a few minutes away. With its traditional architecture and modern amenities, this property is the ideal place to enjoy life on the Costa del Sol, either as a permanent residence or as a holiday retreat. Welcome to paradise at La Capellanía!