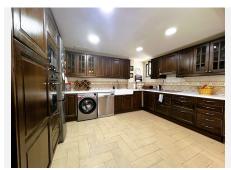

R4689322

La Capellania

REF# R4689322 849.000 €

| BEDS | BATHS | BUILT  | TERRACE |
|------|-------|--------|---------|
| 4    | 3     | 234 m² | 250 m²  |

This beautiful Andalusian-style villa is located in the prestigious La Capellanía Urbanization, near the beach and with impressive sea views. The house is distributed over two floors, is very bright and faces south. It has covered parking for two vehicles and a storage room for tools. Upon entering, you enter a spacious living room with fireplace and dining room, as well as a relaxation area. From this level, you reach a large patio that surrounds the house, with a barbecue area and private pool. The kitchen is fully equipped; On this floor we also have a bedroom, a full bathroom and a large hall. On the upper floor there are three bedrooms. The master bedroom is spacious, with a dressing room and private bathroom. The other two bedrooms share a bathroom. Also on this floor, there is a large terrace with sea views. The urbanization is located 5 minutes from the highway, 20 minutes from Malaga International Airport and 40 minutes from Puerto Banús. There are shopping areas nearby, as well as the British School and the Torrequebrada International School, both less than 15 minutes away. The villa also has a well-kept garden and a variety of native plants that enhance its Mediterranean charm. In addition, it offers the possibility of enjoying tranquility and privacy, surrounded by nature and with the comfort of having everything you need just a few minutes away. With its traditional architecture and modern amenities, this property is the ideal place to enjoy life on the Costa del Sol, either as a permanent residence or as a holiday retreat. Welcome to paradise at La Capellanía!