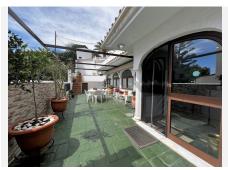

R4689322

La Capellania

REF# R4689322 849.000 €

| BEDS | BATHS | BUILT  | TERRACE |
|------|-------|--------|---------|
| 4    | 3     | 234 m² | 250 m²  |

This beautiful Andalusian-style villa is located in the prestigious La Capellanía Urbanization, near the beach and with impressive sea views. The house is distributed over two floors, is very bright and faces south. It has covered parking for two vehicles and a storage room for tools. Upon entering, you enter a spacious living room with fireplace and dining room, as well as a relaxation area. From this level, you reach a large patio that surrounds the house, with a barbecue area and private pool. The kitchen is fully equipped; On this floor we also have a bedroom, a full bathroom and a large hall. On the upper floor there are three bedrooms. The master bedroom is spacious, with a dressing room and private bathroom. The other two bedrooms share a bathroom. Also on this floor, there is a large terrace with sea views. The urbanization is located 5 minutes from the highway, 20 minutes from Malaga International Airport and 40 minutes from Puerto Banús. There are shopping areas nearby, as well as the British School and the Torrequebrada International School, both less than 15 minutes away. The villa also has a well-kept garden and a variety of native plants that enhance its Mediterranean charm. In addition, it offers the possibility of enjoying tranquility and privacy, surrounded by nature and with the comfort of having everything you need just a few minutes away. With its traditional architecture and modern amenities, this property is the ideal place to enjoy life on the Costa del Sol, either as a permanent residence or as a holiday retreat. Welcome to paradise at La Capellanía!