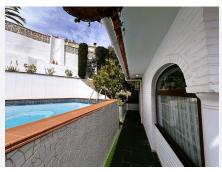

R4689322

La Capellania

REF# R4689322 849.000 €

| BEDS | BATHS | BUILT  | TERRACE |
|------|-------|--------|---------|
| 4    | 3     | 234 m² | 250 m²  |

This beautiful Andalusian-style villa is located in the prestigious La Capellanía Urbanization, near the beach and with impressive sea views. The house is distributed over two floors, is very bright and faces south. It has covered parking for two vehicles and a storage room for tools. Upon entering, you enter a spacious living room with fireplace and dining room, as well as a relaxation area. From this level, you reach a large patio that surrounds the house, with a barbecue area and private pool. The kitchen is fully equipped; On this floor we also have a bedroom, a full bathroom and a large hall. On the upper floor there are three bedrooms. The master bedroom is spacious, with a dressing room and private bathroom. The other two bedrooms share a bathroom. Also on this floor, there is a large terrace with sea views. The urbanization is located 5 minutes from the highway, 20 minutes from Malaga International Airport and 40 minutes from Puerto Banús. There are shopping areas nearby, as well as the British School and the Torrequebrada International School, both less than 15 minutes away. The villa also has a well-kept garden and a variety of native plants that enhance its Mediterranean charm. In addition, it offers the possibility of enjoying tranquility and privacy, surrounded by nature and with the comfort of having everything you need just a few minutes away. With its traditional architecture and modern amenities, this property is the ideal place to enjoy life on the Costa del Sol, either as a permanent residence or as a holiday retreat. Welcome to paradise at La Capellanía!