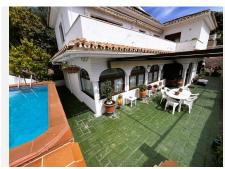

R4689322

La Capellania

REF# R4689322 849.000 €

| BEDS | BATHS | BUILT  | TERRACE |
|------|-------|--------|---------|
| 4    | 3     | 234 m² | 250 m²  |

This beautiful Andalusian-style villa is located in the prestigious La Capellanía Urbanization, near the beach and with impressive sea views. The house is distributed over two floors, is very bright and faces south. It has covered parking for two vehicles and a storage room for tools. Upon entering, you enter a spacious living room with fireplace and dining room, as well as a relaxation area. From this level, you reach a large patio that surrounds the house, with a barbecue area and private pool. The kitchen is fully equipped; On this floor we also have a bedroom, a full bathroom and a large hall. On the upper floor there are three bedrooms. The master bedroom is spacious, with a dressing room and private bathroom. The other two bedrooms share a bathroom. Also on this floor, there is a large terrace with sea views. The urbanization is located 5 minutes from the highway, 20 minutes from Malaga International Airport and 40 minutes from Puerto Banús. There are shopping areas nearby, as well as the British School and the Torrequebrada International School, both less than 15 minutes away. The villa also has a well-kept garden and a variety of native plants that enhance its Mediterranean charm. In addition, it offers the possibility of enjoying tranquility and privacy, surrounded by nature and with the comfort of having everything you need just a few minutes away. With its traditional architecture and modern amenities, this property is the ideal place to enjoy life on the Costa del Sol, either as a permanent residence or as a holiday retreat. Welcome to paradise at La Capellanía!