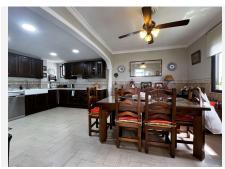

R4689322

La Capellania

REF# R4689322 849.000 €

| BEDS | BATHS | BUILT  | TERRACE |
|------|-------|--------|---------|
| 4    | 3     | 234 m² | 250 m²  |

This beautiful Andalusian-style villa is located in the prestigious La Capellanía Urbanization, near the beach and with impressive sea views. The house is distributed over two floors, is very bright and faces south. It has covered parking for two vehicles and a storage room for tools. Upon entering, you enter a spacious living room with fireplace and dining room, as well as a relaxation area. From this level, you reach a large patio that surrounds the house, with a barbecue area and private pool. The kitchen is fully equipped; On this floor we also have a bedroom, a full bathroom and a large hall. On the upper floor there are three bedrooms. The master bedroom is spacious, with a dressing room and private bathroom. The other two bedrooms share a bathroom. Also on this floor, there is a large terrace with sea views. The urbanization is located 5 minutes from the highway, 20 minutes from Malaga International Airport and 40 minutes from Puerto Banús. There are shopping areas nearby, as well as the British School and the Torrequebrada International School, both less than 15 minutes away. The villa also has a well-kept garden and a variety of native plants that enhance its Mediterranean charm. In addition, it offers the possibility of enjoying tranquility and privacy, surrounded by nature and with the comfort of having everything you need just a few minutes away. With its traditional architecture and modern amenities, this property is the ideal place to enjoy life on the Costa del Sol, either as a permanent residence or as a holiday retreat. Welcome to paradise at La Capellanía!