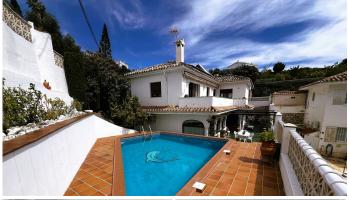

R4689322

La Capellania

REF# R4689322 849.000 €

| BEDS | BATHS | BUILT  | TERRACE |
|------|-------|--------|---------|
| 4    | 3     | 234 m² | 250 m²  |

This beautiful Andalusian-style villa is located in the prestigious La Capellanía Urbanization, near the beach and with impressive sea views. The house is distributed over two floors, is very bright and faces south. It has covered parking for two vehicles and a storage room for tools. Upon entering, you enter a spacious living room with fireplace and dining room, as well as a relaxation area. From this level, you reach a large patio that surrounds the house, with a barbecue area and private pool. The kitchen is fully equipped; On this floor we also have a bedroom, a full bathroom and a large hall. On the upper floor there are three bedrooms. The master bedroom is spacious, with a dressing room and private bathroom. The other two bedrooms share a bathroom. Also on this floor, there is a large terrace with sea views. The urbanization is located 5 minutes from the highway, 20 minutes from Malaga International Airport and 40 minutes from Puerto Banús. There are shopping areas nearby, as well as the British School and the Torrequebrada International School, both less than 15 minutes away. The villa also has a well-kept garden and a variety of native plants that enhance its Mediterranean charm. In addition, it offers the possibility of enjoying tranquility and privacy, surrounded by nature and with the comfort of having everything you need just a few minutes away. With its traditional architecture and modern amenities, this property is the ideal place to enjoy life on the Costa del Sol, either as a permanent residence or as a holiday retreat. Welcome to paradise at La Capellanía!