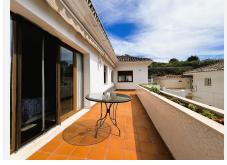

R4689322

La Capellania

REF# R4689322 849.000 €

| BEDS | BATHS | BUILT  | TERRACE |
|------|-------|--------|---------|
| 4    | 3     | 234 m² | 250 m²  |

This beautiful Andalusian-style villa is located in the prestigious La Capellanía Urbanization, near the beach and with impressive sea views. The house is distributed over two floors, is very bright and faces south. It has covered parking for two vehicles and a storage room for tools. Upon entering, you enter a spacious living room with fireplace and dining room, as well as a relaxation area. From this level, you reach a large patio that surrounds the house, with a barbecue area and private pool. The kitchen is fully equipped; On this floor we also have a bedroom, a full bathroom and a large hall. On the upper floor there are three bedrooms. The master bedroom is spacious, with a dressing room and private bathroom. The other two bedrooms share a bathroom. Also on this floor, there is a large terrace with sea views. The urbanization is located 5 minutes from the highway, 20 minutes from Malaga International Airport and 40 minutes from Puerto Banús. There are shopping areas nearby, as well as the British School and the Torrequebrada International School, both less than 15 minutes away. The villa also has a well-kept garden and a variety of native plants that enhance its Mediterranean charm. In addition, it offers the possibility of enjoying tranquility and privacy, surrounded by nature and with the comfort of having everything you need just a few minutes away. With its traditional architecture and modern amenities, this property is the ideal place to enjoy life on the Costa del Sol, either as a permanent residence or as a holiday retreat. Welcome to paradise at La Capellanía!