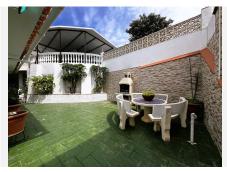

R4689322

La Capellania

REF# R4689322 849.000 €

| BEDS | BATHS | BUILT  | TERRACE |
|------|-------|--------|---------|
| 4    | 3     | 234 m² | 250 m²  |

This beautiful Andalusian-style villa is located in the prestigious La Capellanía Urbanization, near the beach and with impressive sea views. The house is distributed over two floors, is very bright and faces south. It has covered parking for two vehicles and a storage room for tools. Upon entering, you enter a spacious living room with fireplace and dining room, as well as a relaxation area. From this level, you reach a large patio that surrounds the house, with a barbecue area and private pool. The kitchen is fully equipped; On this floor we also have a bedroom, a full bathroom and a large hall. On the upper floor there are three bedrooms. The master bedroom is spacious, with a dressing room and private bathroom. The other two bedrooms share a bathroom. Also on this floor, there is a large terrace with sea views. The urbanization is located 5 minutes from the highway, 20 minutes from Malaga International Airport and 40 minutes from Puerto Banús. There are shopping areas nearby, as well as the British School and the Torrequebrada International School, both less than 15 minutes away. The villa also has a well-kept garden and a variety of native plants that enhance its Mediterranean charm. In addition, it offers the possibility of enjoying tranquility and privacy, surrounded by nature and with the comfort of having everything you need just a few minutes away. With its traditional architecture and modern amenities, this property is the ideal place to enjoy life on the Costa del Sol, either as a permanent residence or as a holiday retreat. Welcome to paradise at La Capellanía!