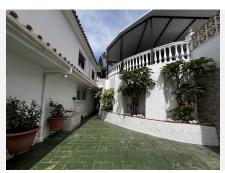

R4689322

La Capellania

REF# R4689322 849.000 €

| BEDS | BATHS | BUILT  | TERRACE |
|------|-------|--------|---------|
| 4    | 3     | 234 m² | 250 m²  |

This beautiful Andalusian-style villa is located in the prestigious La Capellanía Urbanization, near the beach and with impressive sea views. The house is distributed over two floors, is very bright and faces south. It has covered parking for two vehicles and a storage room for tools. Upon entering, you enter a spacious living room with fireplace and dining room, as well as a relaxation area. From this level, you reach a large patio that surrounds the house, with a barbecue area and private pool. The kitchen is fully equipped; On this floor we also have a bedroom, a full bathroom and a large hall. On the upper floor there are three bedrooms. The master bedroom is spacious, with a dressing room and private bathroom. The other two bedrooms share a bathroom. Also on this floor, there is a large terrace with sea views. The urbanization is located 5 minutes from the highway, 20 minutes from Malaga International Airport and 40 minutes from Puerto Banús. There are shopping areas nearby, as well as the British School and the Torrequebrada International School, both less than 15 minutes away. The villa also has a well-kept garden and a variety of native plants that enhance its Mediterranean charm. In addition, it offers the possibility of enjoying tranquility and privacy, surrounded by nature and with the comfort of having everything you need just a few minutes away. With its traditional architecture and modern amenities, this property is the ideal place to enjoy life on the Costa del Sol, either as a permanent residence or as a holiday retreat. Welcome to paradise at La Capellanía!