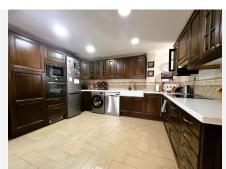

R4689322

La Capellania

REF# R4689322 849.000 €

| BEDS | BATHS | BUILT  | TERRACE |
|------|-------|--------|---------|
| 4    | 3     | 234 m² | 250 m²  |

This beautiful Andalusian-style villa is located in the prestigious La Capellanía Urbanization, near the beach and with impressive sea views. The house is distributed over two floors, is very bright and faces south. It has covered parking for two vehicles and a storage room for tools. Upon entering, you enter a spacious living room with fireplace and dining room, as well as a relaxation area. From this level, you reach a large patio that surrounds the house, with a barbecue area and private pool. The kitchen is fully equipped; On this floor we also have a bedroom, a full bathroom and a large hall. On the upper floor there are three bedrooms. The master bedroom is spacious, with a dressing room and private bathroom. The other two bedrooms share a bathroom. Also on this floor, there is a large terrace with sea views. The urbanization is located 5 minutes from the highway, 20 minutes from Malaga International Airport and 40 minutes from Puerto Banús. There are shopping areas nearby, as well as the British School and the Torrequebrada International School, both less than 15 minutes away. The villa also has a well-kept garden and a variety of native plants that enhance its Mediterranean charm. In addition, it offers the possibility of enjoying tranquility and privacy, surrounded by nature and with the comfort of having everything you need just a few minutes away. With its traditional architecture and modern amenities, this property is the ideal place to enjoy life on the Costa del Sol, either as a permanent residence or as a holiday retreat. Welcome to paradise at La Capellanía!