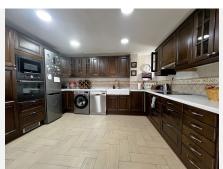

R4689322

La Capellania

REF# R4689322 849.000 €

| BEDS | BATHS | BUILT  | TERRACE |
|------|-------|--------|---------|
| 4    | 3     | 234 m² | 250 m²  |

This beautiful Andalusian-style villa is located in the prestigious La Capellanía Urbanization, near the beach and with impressive sea views. The house is distributed over two floors, is very bright and faces south. It has covered parking for two vehicles and a storage room for tools. Upon entering, you enter a spacious living room with fireplace and dining room, as well as a relaxation area. From this level, you reach a large patio that surrounds the house, with a barbecue area and private pool. The kitchen is fully equipped; On this floor we also have a bedroom, a full bathroom and a large hall. On the upper floor there are three bedrooms. The master bedroom is spacious, with a dressing room and private bathroom. The other two bedrooms share a bathroom. Also on this floor, there is a large terrace with sea views. The urbanization is located 5 minutes from the highway, 20 minutes from Malaga International Airport and 40 minutes from Puerto Banús. There are shopping areas nearby, as well as the British School and the Torrequebrada International School, both less than 15 minutes away. The villa also has a well-kept garden and a variety of native plants that enhance its Mediterranean charm. In addition, it offers the possibility of enjoying tranquility and privacy, surrounded by nature and with the comfort of having everything you need just a few minutes away. With its traditional architecture and modern amenities, this property is the ideal place to enjoy life on the Costa del Sol, either as a permanent residence or as a holiday retreat. Welcome to paradise at La Capellanía!