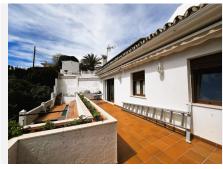

R4689322

La Capellania

REF# R4689322 849.000 €

| BEDS | BATHS | BUILT  | TERRACE |
|------|-------|--------|---------|
| 4    | 3     | 234 m² | 250 m²  |

This beautiful Andalusian-style villa is located in the prestigious La Capellanía Urbanization, near the beach and with impressive sea views. The house is distributed over two floors, is very bright and faces south. It has covered parking for two vehicles and a storage room for tools. Upon entering, you enter a spacious living room with fireplace and dining room, as well as a relaxation area. From this level, you reach a large patio that surrounds the house, with a barbecue area and private pool. The kitchen is fully equipped; On this floor we also have a bedroom, a full bathroom and a large hall. On the upper floor there are three bedrooms. The master bedroom is spacious, with a dressing room and private bathroom. The other two bedrooms share a bathroom. Also on this floor, there is a large terrace with sea views. The urbanization is located 5 minutes from the highway, 20 minutes from Malaga International Airport and 40 minutes from Puerto Banús. There are shopping areas nearby, as well as the British School and the Torrequebrada International School, both less than 15 minutes away. The villa also has a well-kept garden and a variety of native plants that enhance its Mediterranean charm. In addition, it offers the possibility of enjoying tranquility and privacy, surrounded by nature and with the comfort of having everything you need just a few minutes away. With its traditional architecture and modern amenities, this property is the ideal place to enjoy life on the Costa del Sol, either as a permanent residence or as a holiday retreat. Welcome to paradise at La Capellanía!