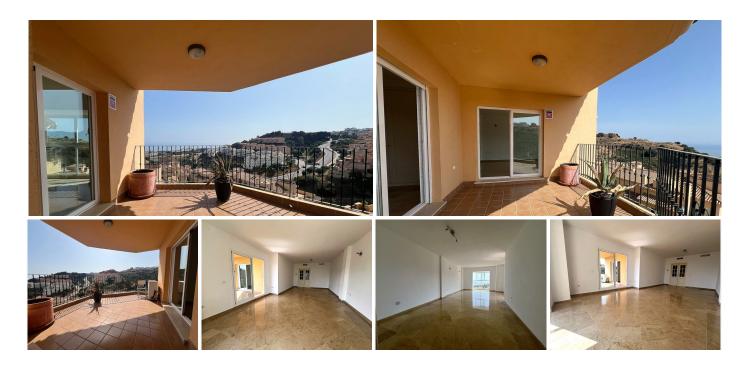

## R5076205

Calahonda

REF# R5076205 349.000 €

| BEDS | BATHS | BUILT              |
|------|-------|--------------------|
| 2    | 2     | 130 m <sup>2</sup> |

Exceptional property with panoramic sea and mountain views – Spacious, bright, and full of potential

The large 36 m² living room is perfect for relaxing or entertaining, and connects to a generous southeast-facing terrace, where you can enjoy year-round sun. From this space, you'll enjoy stunning panoramic views of the sea and mountains — a true privilege.

The property is part of a well-maintained, quiet residential community with extensive landscaped areas, four communal swimming pools, and year-round residents, ensuring a safe and pleasant environment.

A large private parking space is included in the price.

A unique opportunity to enjoy the Mediterranean lifestyle in a privileged setting.

Contact us today for more information or to schedule a viewing. We'll be happy to assist you!