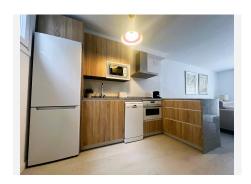

## **Duplex Features:**

1 bedroom with a full bathroom, ideal for rest and relaxation.

Bright open-plan living/dining room that connects to the fully equipped kitchen (brand new, including appliances).

2 spacious terraces, with access from both the living room and bedroom, perfect for enjoying the Mediterranean climate in complete privacy.