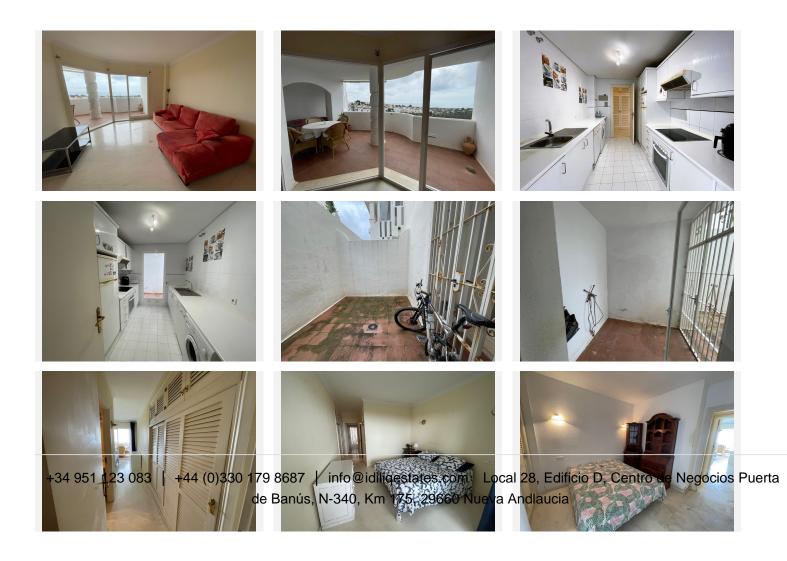

This apartment has great potential due to its spacious layout and natural light. Although it requires renovation, the property provides an excellent foundation for you to adapt the space to your needs and preferences. The home consists of two spacious bedrooms with built-in wardrobes and two full bathrooms, providing a perfect layout for comfortable living. In addition, the sunny terrace, which receives natural light throughout the day, becomes the perfect spot to relax while enjoying the sea views and the tranquil atmosphere of the area.

+34 951 123 083 | +44 (0)330 179 8687 | info@idiliqestates.com Local 28, Edificio D, Centro de Negocios Puerta de Banús, N-340, Km 175, 29660 Nueva Andlaucia

The apartment also features a laundry room and a private patio, further enhancing the possibilities for enjoying the outdoor spaces. Take full advantage of the comfort and privacy these details offer.