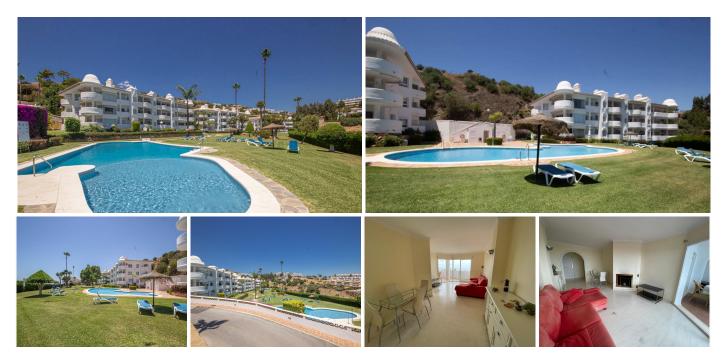

## R4980733 Calahonda

REF# R4980733 285.000 €

| BEDS | BATHS | BUILT  | TERRACE |
|------|-------|--------|---------|
| 2    | 2     | 101 m² | 15 m²   |

\*\*Charming Apartment in Sitio Calahonda – A Renovation Opportunity\*\*

We present to you this charming apartment located in the tranquil and exclusive area of Sitio Calahonda, with unbeatable orientation and panoramic sea views. Situated in a well-maintained development with beautiful gardens, three swimming pools, and parking areas, this property offers you the opportunity to customize your home to your liking and create the ideal retreat in a privileged environment.

This apartment has great potential due to its spacious layout and natural light. Although it requires renovation, the property provides an excellent foundation for you to adapt the space to your needs and preferences. The home consists of two spacious bedrooms with built-in wardrobes and two full bathrooms, providing a perfect layout for comfortable living. In addition, the sunny terrace, which receives natural light throughout the day, becomes the perfect spot to relax while enjoying the sea views and the tranquil atmosphere of the area.