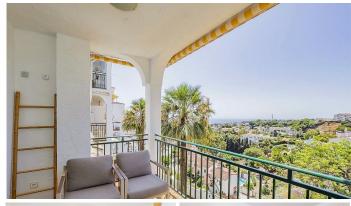

R4871881

Calahonda

REF# R4871881 269.000 €

| BEDS | BATHS | BUILT | TERRACE |
|------|-------|-------|---------|
| 2    | 1     | 72 m² | 12 m²   |

Unmissable Opportunity! Spacious Apartment with Sea Views in Calahonda Don't miss the chance to make this stunning apartment yours, offering breathtaking panoramic sea views. This spacious property features 2 large bedrooms and 1 bathroom, along with a bright living room with an open kitchen, perfect for enjoying memorable moments with family and friends. Imagine relaxing on your own private terrace while admiring the wonderful sea views. This apartment, located on the second floor with lift access, also includes communal parking, well-maintained gardens, and a beautiful swimming pool. This apartment is truly exceptional and ideal for use as a holiday home or as a permanent residence. And the best part? It has a holiday rental license, making it a key investment opportunity. Situated in a gated community that combines apartments and penthouses, you will enjoy extensive communal areas with gardens and a spacious pool. The property is very close to the La Siesta Golf Course and opposite the Club del Sol, which offers 12 tennis courts, 4 paddle courts, and 4 squash courts. Just minutes by car from the toll highway and a 10-minute walk from "The Strip", where you will find a vibrant variety of bars and restaurants. The beach and chiringuitos are only a 20-minute walk away. Calahonda stands out for its wide range of supermarkets, shops, banks, cafes, bars, and restaurants, making it the ideal place to live. Contact us today! We have keys available to facilitate visits. Don't miss this opportunity to live where quality of life meets the beauty of