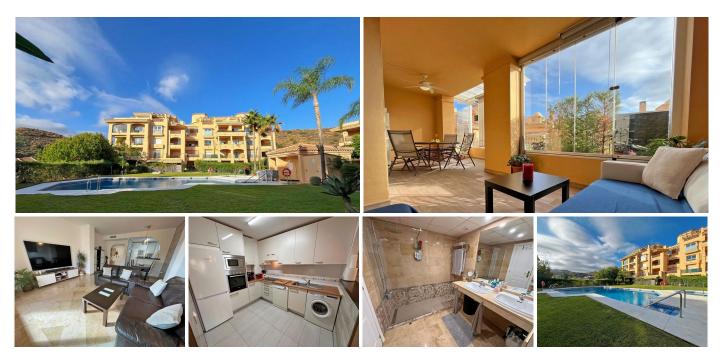

## R4856191 Calahonda

REF# R4856191 225.000 €

| BEDS | BATHS | BUILT  | TERRACE           |
|------|-------|--------|-------------------|
| 1    | 1     | 106 m² | 20 m <sup>2</sup> |

Unique Opportunity in Calahonda! We present to you this magnificent large one-bedroom apartment located in a beautiful private urbanization, ideal for enjoying tranquility and the luxury of having all comforts at your fingertips. Apartment Features: Entrance: Welcoming hall that greets you into a cozy home. Bedroom: Spacious bedroom with built-in closet, perfect for storage. Bathroom: Spacious bathroom with two sinks and a shower area, designed for your comfort. Kitchen: Modern kitchen open to the living room, perfect for enjoying culinary and social moments. Living Room: Bright living room with direct access to the terrace, ideal for pleasant evenings. Terrace: Impressive glazed terrace with Lumon, offering a perfect space for relaxation. Amenities: Centralized air conditioning (hot and cold) throughout all rooms. Aluminum windows with double glazing, ensuring excellent insulation. Underground parking space and adjacent storage room for added convenience. Urbanization: Enjoy 4 communal swimming pools surrounded by gardens, perfect for family entertainment. The urbanization is quiet, private, and has security cameras and 24-hour surveillance. Annual IBI: €519 | Annual Garbage: €81 Surroundings: Located in Calahonda, just past the highway, the apartment offers views of the building across the street and, if you peek from the side, you can admire the beauty of the mountain. Although it is a ground floor, its height gives a first-floor feel, especially from the terrace. Sales Conditions: The TV is not included in the sale, but the kitchen will remain as it is. +34 951 123 083 | +44 (0)330 179 8687 | info@idiliqestates.com Local 28, Edificio D, Centro de Negocios Puerta