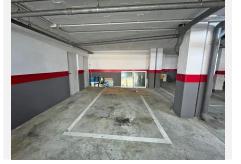

## R4856191 Calahonda

REF# R4856191 225.000 €

| BEDS | BATHS | BUILT  | TERRACE           |
|------|-------|--------|-------------------|
| 1    | 1     | 106 m² | 20 m <sup>2</sup> |

Unique Opportunity in Calahonda! We present to you this magnificent large one-bedroom apartment located in a beautiful private urbanization, ideal for enjoying tranquility and the luxury of having all comforts at your fingertips. Apartment Features: Entrance: Welcoming hall that greets you into a cozy home. Bedroom: Spacious bedroom with built-in closet, perfect for storage. Bathroom: Spacious bathroom with two sinks and a shower area, designed for your comfort. Kitchen: Modern kitchen open to the living room, perfect for enjoying culinary and social moments. Living Room: Bright living room with direct access to the terrace, ideal for pleasant evenings. Terrace: Impressive glazed terrace with Lumon, offering a perfect space for relaxation. Amenities: Centralized air conditioning (hot and cold) throughout all rooms. Aluminum windows with double glazing, ensuring excellent insulation. Underground parking space and adjacent storage room for added convenience. Urbanization: Enjoy 4 communal swimming pools surrounded by gardens, perfect for family entertainment. The urbanization is quiet, private, and has security cameras and 24-hour surveillance. Annual IBI: €519 | Annual Garbage: €81 Surroundings: Located in Calahonda, just past the highway, the apartment offers views of the building across the street and, if you peek from the side, you can admire the beauty of the mountain. Although it is a ground floor, its height gives a first-floor feel, especially from the terrace. Sales Conditions: The TV is not included in the sale, but the kitchen will remain as it is. +34 951 123 083 | +44 (0)330 179 8687 | info@idiliqestates.com Local 28, Edificio D, Centro de Negocios Puerta