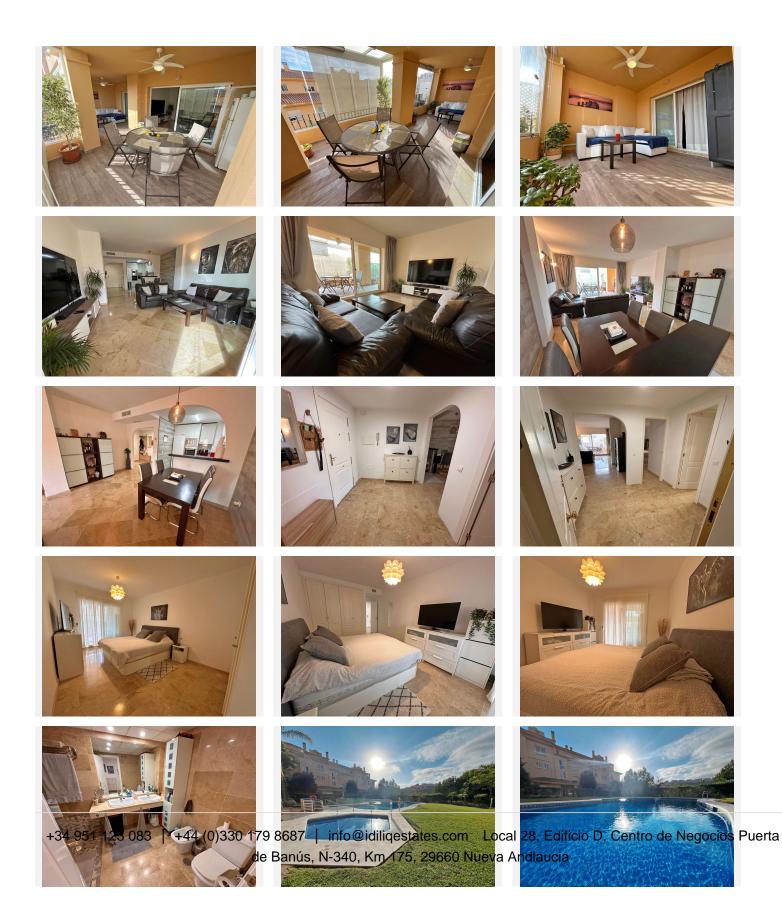

## R4856191 Calahonda

REF# R4856191 225.000 €

| BEDS | BATHS | BUILT  | TERRACE           |
|------|-------|--------|-------------------|
| 1    | 1     | 106 m² | 20 m <sup>2</sup> |

Unique Opportunity in Calahonda! We present to you this magnificent large one-bedroom apartment located in a beautiful private urbanization, ideal for enjoying tranquility and the luxury of having all comforts at your fingertips. Apartment Features: Entrance: Welcoming hall that greets you into a cozy home. Bedroom: Spacious bedroom with built-in closet, perfect for storage. Bathroom: Spacious bathroom with two sinks and a shower area, designed for your comfort. Kitchen: Modern kitchen open to the living room, perfect for enjoying culinary and social moments. Living Room: Bright living room with direct access to the terrace, ideal for pleasant evenings. Terrace: Impressive glazed terrace with Lumon, offering a perfect space for relaxation. Amenities: Centralized air conditioning (hot and cold) throughout all rooms. Aluminum windows with double glazing, ensuring excellent insulation. Underground parking space and adjacent storage room for added convenience. Urbanization: Enjoy 4 communal swimming pools surrounded by gardens, perfect for family entertainment. The urbanization is quiet, private, and has security cameras and 24-hour surveillance. Annual IBI: €519 | Annual Garbage: €81 Surroundings: Located in Calahonda, just past the highway, the apartment offers views of the building across the street and, if you peek from the side, you can admire the beauty of the mountain. Although it is a ground floor, its height gives a first-floor feel, especially from the terrace. Sales Conditions: The TV is not included in the sale, but the kitchen will remain as it is. +34 951 123 083 | +44 (0)330 179 8687 | info@idiliqestates.com Local 28, Edificio D, Centro de Negocios Puerta