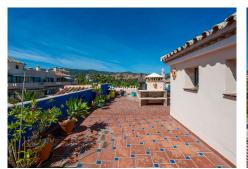

The solarium has a barbecue and lunch area ideal for al fresco meals, and a sunbathing area with sun loungers, all with beautiful views of the area, the mountains, the sea and the resort. The terrace on the

## IDILIQ ESTATES

upper floor has independent access via a staircase from the entrance, without the need to go through the interior of the apartment.

It was originally designed as a 3-bedroom penthouse hence the large living areas. It enjoys sun all day long from the different terraces. In the terrace on the upper floor, you will appreciate, from all the different sitting areas the open views of the sea, the mountain and the complex.