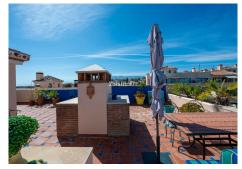

The solarium has a barbecue and lunch area ideal for al fresco meals, and a sunbathing area with sun loungers, all with beautiful views of the area, the mountains, the sea and the resort. The terrace on the

## IDILIQ ESTATES

upper floor has independent access via a staircase from the entrance, without the need to go through the interior of the apartment.

It was originally designed as a 3-bedroom penthouse hence the large living areas. It enjoys sun all day long from the different terraces. In the terrace on the upper floor, you will appreciate, from all the different sitting areas the open views of the sea, the mountain and the complex.