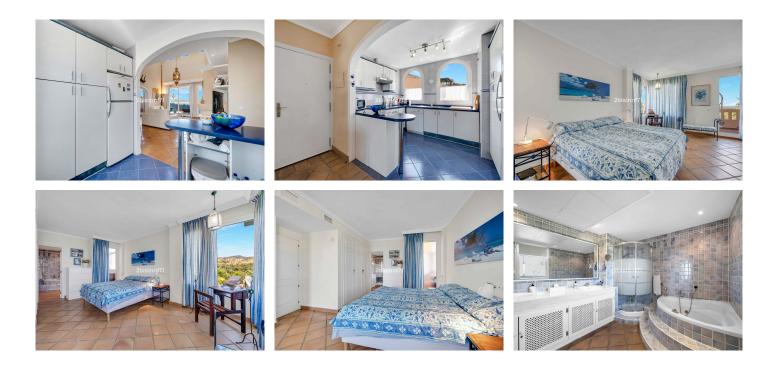

The apartment consists of two bedrooms with two ensuite bathrooms; the main bedroom is massive and the bathroom benefits of a jacuzzi and underfloor heating, it has direct access to the terrace and to the outdoor spiral staircase that leads you to the solarium. The second bedroom also has ensuite bathroom and a little enclosed terrace currently used for storage and for the boiler.

The spacious ample double size living room/dining area with chimney and direct access to the terrace features floor-to-ceiling windows and high ceiling that flood the space with light. There is also underfloor heating for maximum comfort. The cozy kitchen is open into the living room.