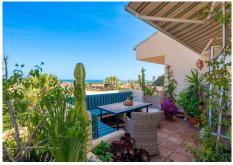

The solarium has a barbecue and lunch area ideal for al fresco meals, and a sunbathing area with sun loungers, all with beautiful views of the area, the mountains, the sea and the resort. The terrace on the

## IDILIQ ESTATES

upper floor has independent access via a staircase from the entrance, without the need to go through the interior of the apartment.

It was originally designed as a 3-bedroom penthouse hence the large living areas. It enjoys sun all day long from the different terraces. In the terrace on the upper floor, you will appreciate, from all the different sitting areas the open views of the sea, the mountain and the complex.