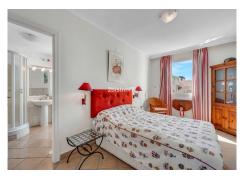

The apartment consists of two bedrooms with two ensuite bathrooms; the main bedroom is massive and the bathroom benefits of a jacuzzi and underfloor heating, it has direct access to the terrace and to the outdoor spiral staircase that leads you to the solarium. The second bedroom also has ensuite bathroom and a little enclosed terrace currently used for storage and for the boiler.

The spacious ample double size living room/dining area with chimney and direct access to the terrace features floor-to-ceiling windows and high ceiling that flood the space with light. There is also underfloor heating for maximum comfort. The cozy kitchen is open into the living room.