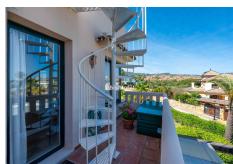

The apartment consists of two bedrooms with two ensuite bathrooms; the main bedroom is massive and the bathroom benefits of a jacuzzi and underfloor heating, it has direct access to the terrace and to the outdoor spiral staircase that leads you to the solarium. The second bedroom also has ensuite bathroom and a little enclosed terrace currently used for storage and for the boiler.

The solarium has a barbecue and lunch area ideal for al fresco meals, and a sunbathing area with sun loungers, all with beautiful views of the area, the mountains, the sea and the resort. The terrace on the