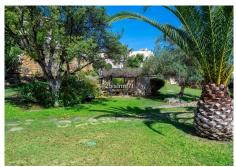

Penthouse with solarium in the exclusive El Manantial community, and idyllic setting surrounded by tropical gardens, scenic walkways with fountains, waterfalls, and four beautiful swimming pools for residents to enjoy.

Additional features: include a private parking space and a storage room in the basement

The apartment is located in the gated community of El Manantial. This community has apartment buildings set around a large beautiful subtropical garden, with illuminated footpaths, waterfalls and pleasant seating areas, four pools. The area is fenced, and has gates with code locks for increased security.