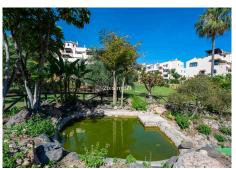

Penthouse with solarium in the exclusive El Manantial community, and idyllic setting surrounded by tropical gardens, scenic walkways with fountains, waterfalls, and four beautiful swimming pools for residents to enjoy.

Additional features: include a private parking space and a storage room in the basement

The apartment is located in the gated community of El Manantial. This community has apartment buildings set around a large beautiful subtropical garden, with illuminated footpaths, waterfalls and pleasant seating areas, four pools. The area is fenced, and has gates with code locks for increased security.