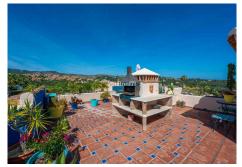

The solarium has a barbecue and lunch area ideal for al fresco meals, and a sunbathing area with sun loungers, all with beautiful views of the area, the mountains, the sea and the resort. The terrace on the

## IDILIQ ESTATES

upper floor has independent access via a staircase from the entrance, without the need to go through the interior of the apartment.

It was originally designed as a 3-bedroom penthouse hence the large living areas. It enjoys sun all day long from the different terraces. In the terrace on the upper floor, you will appreciate, from all the different sitting areas the open views of the sea, the mountain and the complex.