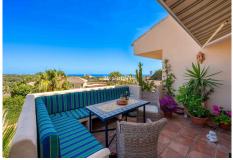

The solarium has a barbecue and lunch area ideal for al fresco meals, and a sunbathing area with sun loungers, all with beautiful views of the area, the mountains, the sea and the resort. The terrace on the

## IDILIQ ESTATES

upper floor has independent access via a staircase from the entrance, without the need to go through the interior of the apartment.

It was originally designed as a 3-bedroom penthouse hence the large living areas. It enjoys sun all day long from the different terraces. In the terrace on the upper floor, you will appreciate, from all the different sitting areas the open views of the sea, the mountain and the complex.