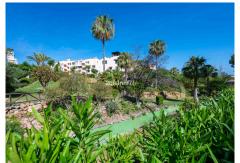

Penthouse with solarium in the exclusive El Manantial community, and idyllic setting surrounded by tropical gardens, scenic walkways with fountains, waterfalls, and four beautiful swimming pools for residents to enjoy.

Additional features: include a private parking space and a storage room in the basement

The apartment is located in the gated community of El Manantial. This community has apartment buildings set around a large beautiful subtropical garden, with illuminated footpaths, waterfalls and pleasant seating areas, four pools. The area is fenced, and has gates with code locks for increased security.