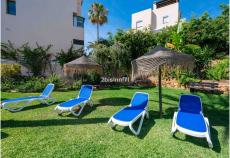

The solarium has a barbecue and lunch area ideal for al fresco meals, and a sunbathing area with sun loungers, all with beautiful views of the area, the mountains, the sea and the resort. The terrace on the