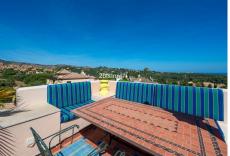

The solarium has a barbecue and lunch area ideal for al fresco meals, and a sunbathing area with sun loungers, all with beautiful views of the area, the mountains, the sea and the resort. The terrace on the

## IDILIQ ESTATES

upper floor has independent access via a staircase from the entrance, without the need to go through the interior of the apartment.

It was originally designed as a 3-bedroom penthouse hence the large living areas. It enjoys sun all day long from the different terraces. In the terrace on the upper floor, you will appreciate, from all the different sitting areas the open views of the sea, the mountain and the complex.