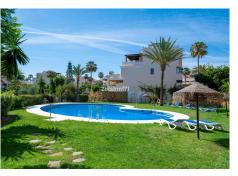

Penthouse with solarium in the exclusive El Manantial community, and idyllic setting surrounded by tropical gardens, scenic walkways with fountains, waterfalls, and four beautiful swimming pools for residents to enjoy.

Additional features: include a private parking space and a storage room in the basement

The apartment is located in the gated community of El Manantial. This community has apartment buildings set around a large beautiful subtropical garden, with illuminated footpaths, waterfalls and pleasant seating areas, four pools. The area is fenced, and has gates with code locks for increased security.