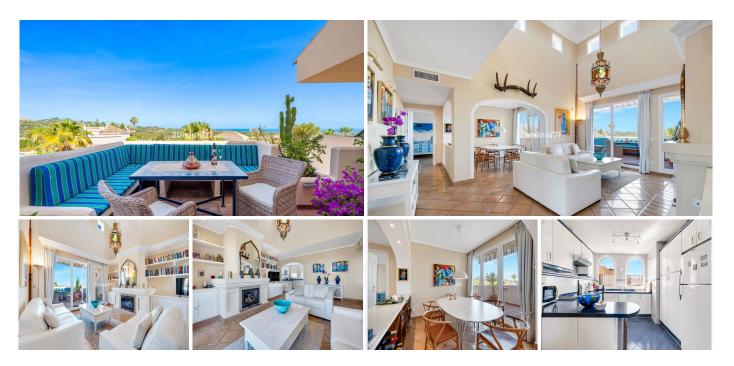

# PENTHOUSE 2 BEDROOMS 2 BATHROOMS IN ELVIRIA

REF# R5056246 639.000 €

| BEDS | BATHS | BUILT  | TERRACE |
|------|-------|--------|---------|
| 2    | 2     | 107 m² | 96 m²   |

Magnificent penthouse in El Manantial.

Penthouse with solarium in the exclusive El Manantial community, and idyllic setting surrounded by tropical gardens, scenic walkways with fountains, waterfalls, and four beautiful swimming pools for residents to enjoy.

The apartment consists of two bedrooms with two ensuite bathrooms; the main bedroom is massive and the bathroom benefits of a jacuzzi and underfloor heating, it has direct access to the terrace and to the outdoor spiral staircase that leads you to the solarium. The second bedroom also has ensuite bathroom and a little enclosed terrace currently used for storage and for the boiler.

The spacious ample double size living room/dining area with chimney and direct access to the terrace features floor-to-ceiling windows and high ceiling that flood the space with light. There is also underfloor heating for maximum comfort. The cozy kitchen is open into the living room.

The solarium has a barbecue and lunch area ideal for al fresco meals, and a sunbathing area with sun loungers, all with beautiful views of the area, the mountains, the sea and the resort. The terrace on the