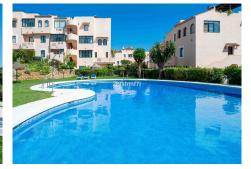

Penthouse with solarium in the exclusive El Manantial community, and idyllic setting surrounded by tropical gardens, scenic walkways with fountains, waterfalls, and four beautiful swimming pools for residents to enjoy.

Additional features: include a private parking space and a storage room in the basement

The apartment is located in the gated community of El Manantial. This community has apartment buildings set around a large beautiful subtropical garden, with illuminated footpaths, waterfalls and pleasant seating areas, four pools. The area is fenced, and has gates with code locks for increased security.