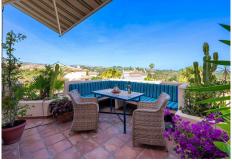

The solarium has a barbecue and lunch area ideal for al fresco meals, and a sunbathing area with sun loungers, all with beautiful views of the area, the mountains, the sea and the resort. The terrace on the

## IDILIQ ESTATES

upper floor has independent access via a staircase from the entrance, without the need to go through the interior of the apartment.

It was originally designed as a 3-bedroom penthouse hence the large living areas. It enjoys sun all day long from the different terraces. In the terrace on the upper floor, you will appreciate, from all the different sitting areas the open views of the sea, the mountain and the complex.