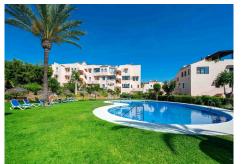

Penthouse with solarium in the exclusive El Manantial community, and idyllic setting surrounded by tropical gardens, scenic walkways with fountains, waterfalls, and four beautiful swimming pools for residents to enjoy.

Additional features: include a private parking space and a storage room in the basement

The apartment is located in the gated community of El Manantial. This community has apartment buildings set around a large beautiful subtropical garden, with illuminated footpaths, waterfalls and pleasant seating areas, four pools. The area is fenced, and has gates with code locks for increased security.