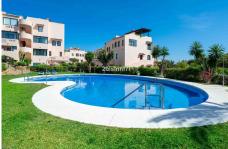

Penthouse with solarium in the exclusive El Manantial community, and idyllic setting surrounded by tropical gardens, scenic walkways with fountains, waterfalls, and four beautiful swimming pools for residents to enjoy.

Additional features: include a private parking space and a storage room in the basement

The apartment is located in the gated community of El Manantial. This community has apartment buildings set around a large beautiful subtropical garden, with illuminated footpaths, waterfalls and pleasant seating areas, four pools. The area is fenced, and has gates with code locks for increased security.