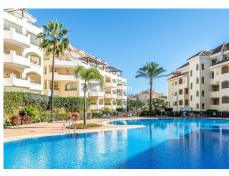

## R4919821

REF# R4919821 1.195.000 €

| BEDS | BATHS | BUILT  | TERRACE |
|------|-------|--------|---------|
| 3    | 3     | 190 m² | 114 m²  |

Neat beachside duplex penthouse in Elviria just 450 m away from the beach Spacious, luxury and well maintained two-storey penthouse. The layout of the property is very convenient, on the main floor, we are greeted by an ample entrance hall with wardrobes and a guest toilet, in the same level there is a good size fully equipped kitchen with back terrace. The property benefits of an extensive living area and an adjoined dining room, all the living areas lead to the large wrapped around terrace, enjoying sun and boasting light all day long. On the same level there is the master bedroom which has en-suite bathroom, and walk-in closet and which has also access to the terrace. The other two bedrooms are on the upper floor and each of it have a complete bathroom and a private cozy terrace Hacienda Playa offers several large swimming pools & immaculately maintained gardens surrounded by pines and tropical mature flowers. Large underground garage and storage room included in the price. The commercial centre of Elviria can easily be reached by foot, plus the rest of the amenities (banks, restaurants, pharmacies, hairdressers, postal service, dentists...) There are several 18-hole golf courses like Santa Maria Golf, Santa Clara Golf, Greenlife Golf. Marbella city centre is only 12 minutes' drive away, Puerto Banus and Fuengirola are 15 min away and the Airport is 40 min drive from the apartment. Ideal as permanent or holiday residence.