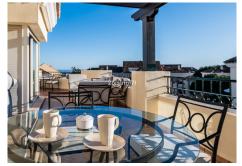

## R4919821

REF# R4919821 1.195.000 €

| BEDS | BATHS | BUILT  | TERRACE |
|------|-------|--------|---------|
| 3    | 3     | 190 m² | 114 m²  |

Neat beachside duplex penthouse in Elviria just 450 m away from the beach Spacious, luxury and well maintained two-storey penthouse. The layout of the property is very convenient, on the main floor, we are greeted by an ample entrance hall with wardrobes and a guest toilet, in the same level there is a good size fully equipped kitchen with back terrace. The property benefits of an extensive living area and an adjoined dining room, all the living areas lead to the large wrapped around terrace, enjoying sun and boasting light all day long. On the same level there is the master bedroom which has en-suite bathroom, and walk-in closet and which has also access to the terrace. The other two bedrooms are on the upper floor and each of it have a complete bathroom and a private cozy terrace Hacienda Playa offers several large swimming pools & immaculately maintained gardens surrounded by pines and tropical mature flowers. Large underground garage and storage room included in the price. The commercial centre of Elviria can easily be reached by foot, plus the rest of the amenities (banks, restaurants, pharmacies, hairdressers, postal service, dentists...) There are several 18-hole golf courses like Santa Maria Golf, Santa Clara Golf, Greenlife Golf. Marbella city centre is only 12 minutes' drive away, Puerto Banus and Fuengirola are 15 min away and the Airport is 40 min drive from the apartment. Ideal as permanent or holiday residence.