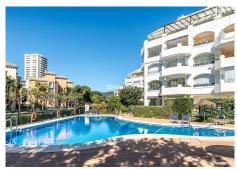

## R4919821

REF# R4919821 1.195.000 €

| BEDS | BATHS | BUILT  | TERRACE |
|------|-------|--------|---------|
| 3    | 3     | 190 m² | 114 m²  |

Neat beachside duplex penthouse in Elviria just 450 m away from the beach Spacious, luxury and well maintained two-storey penthouse. The layout of the property is very convenient, on the main floor, we are greeted by an ample entrance hall with wardrobes and a guest toilet, in the same level there is a good size fully equipped kitchen with back terrace. The property benefits of an extensive living area and an adjoined dining room, all the living areas lead to the large wrapped around terrace, enjoying sun and boasting light all day long. On the same level there is the master bedroom which has en-suite bathroom, and walk-in closet and which has also access to the terrace. The other two bedrooms are on the upper floor and each of it have a complete bathroom and a private cozy terrace Hacienda Playa offers several large swimming pools & immaculately maintained gardens surrounded by pines and tropical mature flowers. Large underground garage and storage room included in the price. The commercial centre of Elviria can easily be reached by foot, plus the rest of the amenities (banks, restaurants, pharmacies, hairdressers, postal service, dentists...) There are several 18-hole golf courses like Santa Maria Golf, Santa Clara Golf, Greenlife Golf. Marbella city centre is only 12 minutes' drive away, Puerto Banus and Fuengirola are 15 min away and the Airport is 40 min drive from the apartment. Ideal as permanent or holiday residence.