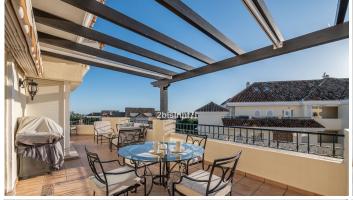

## R4919821

REF# R4919821 1.195.000 €

| BEDS | BATHS | BUILT  | TERRACE |
|------|-------|--------|---------|
| 3    | 3     | 190 m² | 114 m²  |

Neat beachside duplex penthouse in Elviria just 450 m away from the beach Spacious, luxury and well maintained two-storey penthouse. The layout of the property is very convenient, on the main floor, we are greeted by an ample entrance hall with wardrobes and a guest toilet, in the same level there is a good size fully equipped kitchen with back terrace. The property benefits of an extensive living area and an adjoined dining room, all the living areas lead to the large wrapped around terrace, enjoying sun and boasting light all day long. On the same level there is the master bedroom which has en-suite bathroom, and walk-in closet and which has also access to the terrace. The other two bedrooms are on the upper floor and each of it have a complete bathroom and a private cozy terrace Hacienda Playa offers several large swimming pools & immaculately maintained gardens surrounded by pines and tropical mature flowers. Large underground garage and storage room included in the price. The commercial centre of Elviria can easily be reached by foot, plus the rest of the amenities (banks, restaurants, pharmacies, hairdressers, postal service, dentists...) There are several 18-hole golf courses like Santa Maria Golf, Santa Clara Golf, Greenlife Golf. Marbella city centre is only 12 minutes' drive away, Puerto Banus and Fuengirola are 15 min away and the Airport is 40 min drive from the apartment. Ideal as permanent or holiday residence.