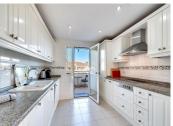

## R4919821

REF# R4919821 1.195.000 €

| BEDS | BATHS | BUILT  | TERRACE |
|------|-------|--------|---------|
| 3    | 3     | 190 m² | 114 m²  |

Neat beachside duplex penthouse in Elviria just 450 m away from the beach Spacious, luxury and well maintained two-storey penthouse. The layout of the property is very convenient, on the main floor, we are greeted by an ample entrance hall with wardrobes and a guest toilet, in the same level there is a good size fully equipped kitchen with back terrace. The property benefits of an extensive living area and an adjoined dining room, all the living areas lead to the large wrapped around terrace, enjoying sun and boasting light all day long. On the same level there is the master bedroom which has en-suite bathroom, and walk-in closet and which has also access to the terrace. The other two bedrooms are on the upper floor and each of it have a complete bathroom and a private cozy terrace Hacienda Playa offers several large swimming pools & immaculately maintained gardens surrounded by pines and tropical mature flowers. Large underground garage and storage room included in the price. The commercial centre of Elviria can easily be reached by foot, plus the rest of the amenities (banks, restaurants, pharmacies, hairdressers, postal service, dentists...) There are several 18-hole golf courses like Santa Maria Golf, Santa Clara Golf, Greenlife Golf. Marbella city centre is only 12 minutes' drive away, Puerto Banus and Fuengirola are 15 min away and the Airport is 40 min drive from the apartment. Ideal as permanent or holiday residence.