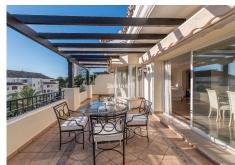

## R4919821

REF# R4919821 1.195.000 €

| BEDS | BATHS | BUILT  | TERRACE |
|------|-------|--------|---------|
| 3    | 3     | 190 m² | 114 m²  |

Neat beachside duplex penthouse in Elviria just 450 m away from the beach Spacious, luxury and well maintained two-storey penthouse. The layout of the property is very convenient, on the main floor, we are greeted by an ample entrance hall with wardrobes and a guest toilet, in the same level there is a good size fully equipped kitchen with back terrace. The property benefits of an extensive living area and an adjoined dining room, all the living areas lead to the large wrapped around terrace, enjoying sun and boasting light all day long. On the same level there is the master bedroom which has en-suite bathroom, and walk-in closet and which has also access to the terrace. The other two bedrooms are on the upper floor and each of it have a complete bathroom and a private cozy terrace Hacienda Playa offers several large swimming pools & immaculately maintained gardens surrounded by pines and tropical mature flowers. Large underground garage and storage room included in the price. The commercial centre of Elviria can easily be reached by foot, plus the rest of the amenities (banks, restaurants, pharmacies, hairdressers, postal service, dentists...) There are several 18-hole golf courses like Santa Maria Golf, Santa Clara Golf, Greenlife Golf. Marbella city centre is only 12 minutes' drive away, Puerto Banus and Fuengirola are 15 min away and the Airport is 40 min drive from the apartment. Ideal as permanent or holiday residence.