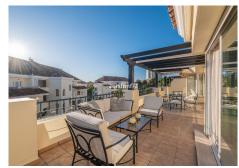

## R4919821

REF# R4919821 1.195.000 €

| BEDS | BATHS | BUILT  | TERRACE |
|------|-------|--------|---------|
| 3    | 3     | 190 m² | 114 m²  |

Neat beachside duplex penthouse in Elviria just 450 m away from the beach Spacious, luxury and well maintained two-storey penthouse. The layout of the property is very convenient, on the main floor, we are greeted by an ample entrance hall with wardrobes and a guest toilet, in the same level there is a good size fully equipped kitchen with back terrace. The property benefits of an extensive living area and an adjoined dining room, all the living areas lead to the large wrapped around terrace, enjoying sun and boasting light all day long. On the same level there is the master bedroom which has en-suite bathroom, and walk-in closet and which has also access to the terrace. The other two bedrooms are on the upper floor and each of it have a complete bathroom and a private cozy terrace Hacienda Playa offers several large swimming pools & immaculately maintained gardens surrounded by pines and tropical mature flowers. Large underground garage and storage room included in the price. The commercial centre of Elviria can easily be reached by foot, plus the rest of the amenities (banks, restaurants, pharmacies, hairdressers, postal service, dentists...) There are several 18-hole golf courses like Santa Maria Golf, Santa Clara Golf, Greenlife Golf. Marbella city centre is only 12 minutes' drive away, Puerto Banus and Fuengirola are 15 min away and the Airport is 40 min drive from the apartment. Ideal as permanent or holiday residence.