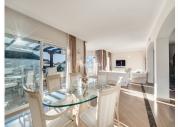

## R4919821

REF# R4919821 1.195.000 €

| BEDS | BATHS | BUILT  | TERRACE |
|------|-------|--------|---------|
| 3    | 3     | 190 m² | 114 m²  |

Neat beachside duplex penthouse in Elviria just 450 m away from the beach Spacious, luxury and well maintained two-storey penthouse. The layout of the property is very convenient, on the main floor, we are greeted by an ample entrance hall with wardrobes and a guest toilet, in the same level there is a good size fully equipped kitchen with back terrace. The property benefits of an extensive living area and an adjoined dining room, all the living areas lead to the large wrapped around terrace, enjoying sun and boasting light all day long. On the same level there is the master bedroom which has en-suite bathroom, and walk-in closet and which has also access to the terrace. The other two bedrooms are on the upper floor and each of it have a complete bathroom and a private cozy terrace Hacienda Playa offers several large swimming pools & immaculately maintained gardens surrounded by pines and tropical mature flowers. Large underground garage and storage room included in the price. The commercial centre of Elviria can easily be reached by foot, plus the rest of the amenities (banks, restaurants, pharmacies, hairdressers, postal service, dentists...) There are several 18-hole golf courses like Santa Maria Golf, Santa Clara Golf, Greenlife Golf. Marbella city centre is only 12 minutes' drive away, Puerto Banus and Fuengirola are 15 min away and the Airport is 40 min drive from the apartment. Ideal as permanent or holiday residence.