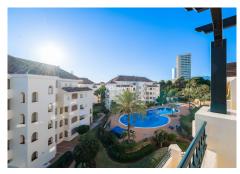

## R4919821

REF# R4919821 1.195.000 €

| BEDS | BATHS | BUILT  | TERRACE |
|------|-------|--------|---------|
| 3    | 3     | 190 m² | 114 m²  |

Neat beachside duplex penthouse in Elviria just 450 m away from the beach Spacious, luxury and well maintained two-storey penthouse. The layout of the property is very convenient, on the main floor, we are greeted by an ample entrance hall with wardrobes and a guest toilet, in the same level there is a good size fully equipped kitchen with back terrace. The property benefits of an extensive living area and an adjoined dining room, all the living areas lead to the large wrapped around terrace, enjoying sun and boasting light all day long. On the same level there is the master bedroom which has en-suite bathroom, and walk-in closet and which has also access to the terrace. The other two bedrooms are on the upper floor and each of it have a complete bathroom and a private cozy terrace Hacienda Playa offers several large swimming pools & immaculately maintained gardens surrounded by pines and tropical mature flowers. Large underground garage and storage room included in the price. The commercial centre of Elviria can easily be reached by foot, plus the rest of the amenities (banks, restaurants, pharmacies, hairdressers, postal service, dentists...) There are several 18-hole golf courses like Santa Maria Golf, Santa Clara Golf, Greenlife Golf. Marbella city centre is only 12 minutes' drive away, Puerto Banus and Fuengirola are 15 min away and the Airport is 40 min drive from the apartment. Ideal as permanent or holiday residence.