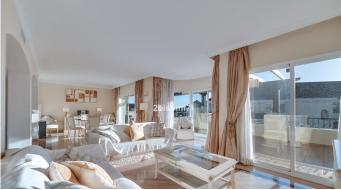

## R4919821

REF# R4919821 1.195.000 €

| BEDS | BATHS | BUILT  | TERRACE |
|------|-------|--------|---------|
| 3    | 3     | 190 m² | 114 m²  |

Neat beachside duplex penthouse in Elviria just 450 m away from the beach Spacious, luxury and well maintained two-storey penthouse. The layout of the property is very convenient, on the main floor, we are greeted by an ample entrance hall with wardrobes and a guest toilet, in the same level there is a good size fully equipped kitchen with back terrace. The property benefits of an extensive living area and an adjoined dining room, all the living areas lead to the large wrapped around terrace, enjoying sun and boasting light all day long. On the same level there is the master bedroom which has en-suite bathroom, and walk-in closet and which has also access to the terrace. The other two bedrooms are on the upper floor and each of it have a complete bathroom and a private cozy terrace Hacienda Playa offers several large swimming pools & immaculately maintained gardens surrounded by pines and tropical mature flowers. Large underground garage and storage room included in the price. The commercial centre of Elviria can easily be reached by foot, plus the rest of the amenities (banks, restaurants, pharmacies, hairdressers, postal service, dentists...) There are several 18-hole golf courses like Santa Maria Golf, Santa Clara Golf, Greenlife Golf. Marbella city centre is only 12 minutes' drive away, Puerto Banus and Fuengirola are 15 min away and the Airport is 40 min drive from the apartment. Ideal as permanent or holiday residence.