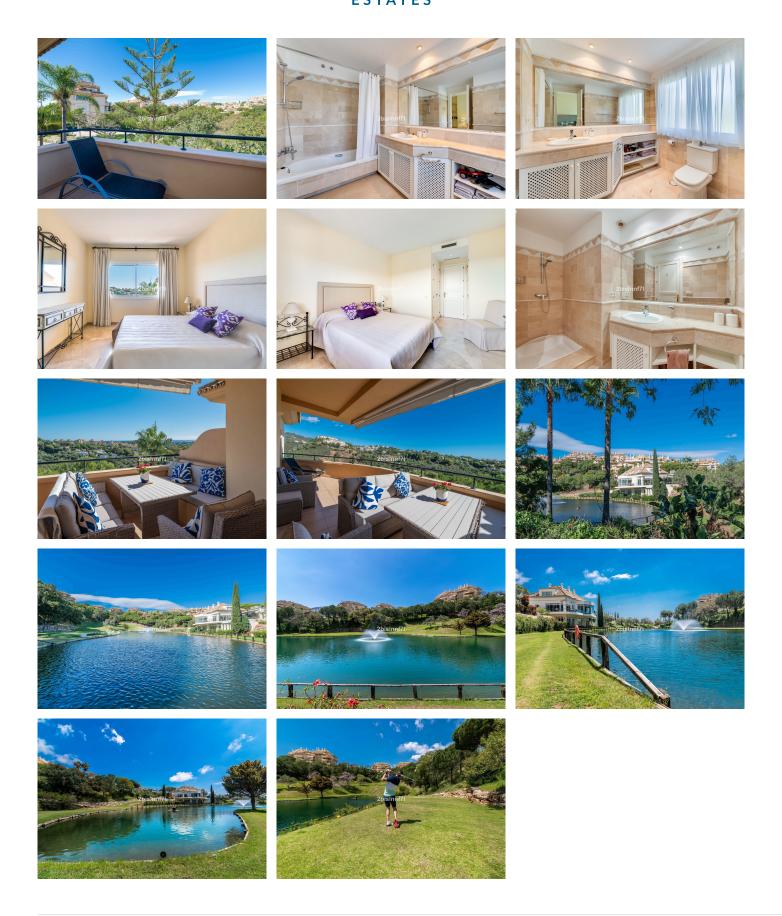

## R4875004

REF# R4875004 745.000 €

| BEDS | BATHS | BUILT  | TERRACE |
|------|-------|--------|---------|
| 3    | 3     | 177 m² | 24 m²   |

Beautiful apartment with green and sea views near El Lago & the Golf course This spacious apartment offers an ideal set up for family living and entertaining. The expansive kitchen, completed with a dining area in, is perfect for everyday meals, while a more formal dining space is located in the bright living room. Sunlight floods through large Windows, filling every room with warmth and natural light. Step outside to a large, sunny terrace featuring spectacular sea views and lush greenery. Designed for relaxation, the terrace has a cozy setup, retractable sunshade, and space to enjoy your morning coffee or evening meals al fresco. The apartment is ready to move in, as the tasteful furniture can be bought. The apartment has 3 bedrooms and 3 bathrooms, the bedrooms benefit of built-in wardrobes, and the the large bathrooms are fully clad in elegant marble, one with bathtub and the other two with walk in shower. The apartment also features a private laundry room, enclosed with windows, making it perfect for washing and air-drying clothes. The very popular community is exceptionally well maintained, with manicured tropical gardens and a swimming pool for residents. The complex is surrounded by the 9-hole golf course, driving range and sports complex, including tennis courts and gym. Clubhouse with Michelin-starred restaurant El Lago overlooking the lake. In short, this apartment offers a vibrant lifestyle surrounded by nature, with all the amenities to make it feel like home. Extra features; underfloor heating in bathrooms, 2 parking spaces, 1 storage room, renovated AC,