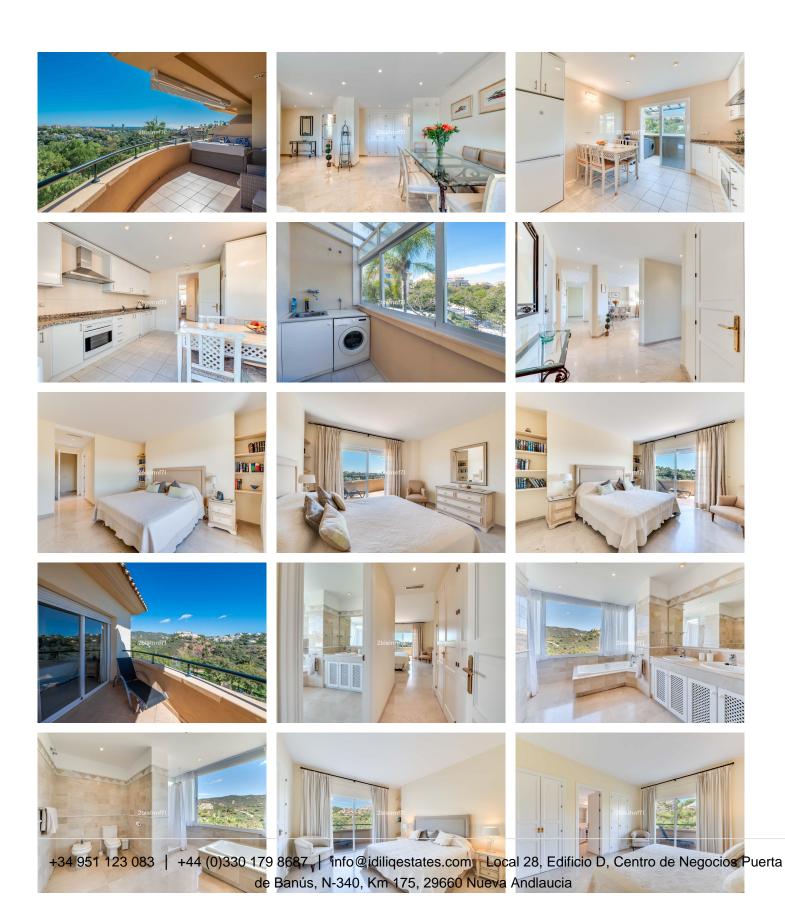

## R4875004

REF# R4875004 745.000 €

| BEDS | BATHS | BUILT  | TERRACE |
|------|-------|--------|---------|
| 3    | 3     | 177 m² | 24 m²   |

Beautiful apartment with green and sea views near El Lago & the Golf course This spacious apartment offers an ideal set up for family living and entertaining. The expansive kitchen, completed with a dining area in, is perfect for everyday meals, while a more formal dining space is located in the bright living room. Sunlight floods through large Windows, filling every room with warmth and natural light. Step outside to a large, sunny terrace featuring spectacular sea views and lush greenery. Designed for relaxation, the terrace has a cozy setup, retractable sunshade, and space to enjoy your morning coffee or evening meals al fresco. The apartment is ready to move in, as the tasteful furniture can be bought. The apartment has 3 bedrooms and 3 bathrooms, the bedrooms benefit of built-in wardrobes, and the the large bathrooms are fully clad in elegant marble, one with bathtub and the other two with walk in shower. The apartment also features a private laundry room, enclosed with windows, making it perfect for washing and air-drying clothes. The very popular community is exceptionally well maintained, with manicured tropical gardens and a swimming pool for residents. The complex is surrounded by the 9-hole golf course, driving range and sports complex, including tennis courts and gym. Clubhouse with Michelin-starred restaurant El Lago overlooking the lake. In short, this apartment offers a vibrant lifestyle surrounded by nature, with all the amenities to make it feel like home. Extra features; underfloor heating in bathrooms, 2 parking spaces, 1 storage room, renovated AC,