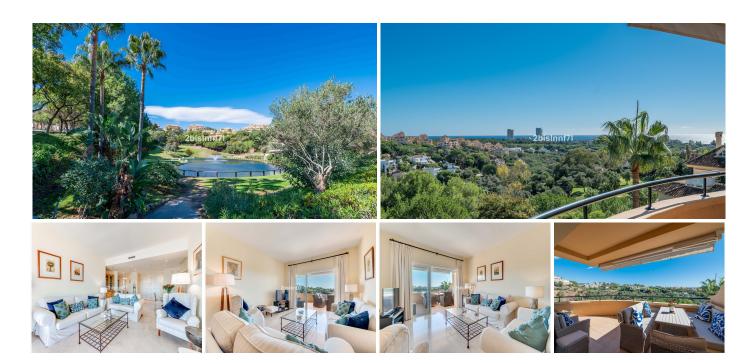

## R4875004

REF# R4875004 745.000 €

| BEDS | BATHS | BUILT  | TERRACE |
|------|-------|--------|---------|
| 3    | 3     | 177 m² | 24 m²   |

Beautiful apartment with green and sea views near El Lago & the Golf course This spacious apartment offers an ideal set up for family living and entertaining. The expansive kitchen, completed with a dining area in, is perfect for everyday meals, while a more formal dining space is located in the bright living room. Sunlight floods through large Windows, filling every room with warmth and natural light. Step outside to a large, sunny terrace featuring spectacular sea views and lush greenery. Designed for relaxation, the terrace has a cozy setup, retractable sunshade, and space to enjoy your morning coffee or evening meals al fresco. The apartment is ready to move in, as the tasteful furniture can be bought. The apartment has 3 bedrooms and 3 bathrooms, the bedrooms benefit of built-in wardrobes, and the the large bathrooms are fully clad in elegant marble, one with bathtub and the other two with walk in shower. The apartment also features a private laundry room, enclosed with windows, making it perfect for washing and air-drying clothes. The very popular community is exceptionally well maintained, with manicured tropical gardens and a swimming pool for residents. The complex is surrounded by the 9-hole golf course, driving range and sports complex, including tennis courts and gym. Clubhouse with Michelin-starred restaurant El Lago overlooking the lake. In short, this apartment offers a vibrant lifestyle surrounded by nature, with all the amenities to make it feel like home. Extra features; underfloor heating in bathrooms, 2 parking spaces, 1 storage room, renovated AC,