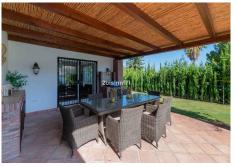

#### Calahonda

REF# R4818841 1.070.000 €

| BEDS | BATHS | BUILT  | PLOT   | TERRACE |
|------|-------|--------|--------|---------|
| 4    | 2.5   | 140 m² | 610 m² | 50 m²   |

4-Bedroom Villa with Private Garden and Pool for sale in Calahonda Discover this stunning 4-bedroom villa, perfectly nestled in Calahonda. This beautifully furnished home boasts a large rustic style kitchen perfect for cooking and entertaining, and a bright, spacious lounge that leads directly onto the lush private garden. The downstairs versatile layout makes it ideal for large families or groups featuring a double bedroom with an en-suite bathroom that connects to an interior twin bedroom, perfect for accommodating two families. Upstairs, you'll find another 2 bedrooms sharing a bathroom and access to a sunny south-west facing terrace with an open sea view. Enjoy "al fresco" dining on the main terrace and porch, which is equipped with a BBQ and a large table, perfect for family meals and gatherings, the kitchen and main living areas have direct access to the terrace and garden The villa offers air conditioning and heating throughout. complementary Fibre Optic WIFI, and international TV channels for your comfort and entertainment. Security gates and private parking provide peace of mind. The beautifully maintained private gardens and pool add to the charm of this exceptional property. Don't miss out on this unique opportunity to own a piece of paradise in Calahonda! Just a 15-minute walk to the beach, shops, bars, restaurants, and scenic walks around Cabopino golf, this villa is ideally located for both relaxation and adventure. Whether you're seeking a holiday home or a full-time residence, this exceptional property promises the perfect blend of comfort and +34 951 123 083 | +44 (0)330 179 8687 | info@idiliqestates.com Local 28, Edificio D, Centro de Negocios Puerta de Banús, N-340, Km 175, 29660 Nueva Andlaucia