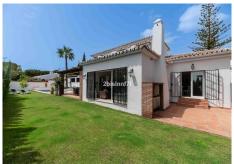

#### Calahonda

REF# R4818841 1.070.000 €

| BEDS | BATHS | BUILT  | PLOT   | TERRACE |
|------|-------|--------|--------|---------|
| 4    | 2.5   | 140 m² | 610 m² | 50 m²   |

4-Bedroom Villa with Private Garden and Pool for sale in Calahonda Discover this stunning 4-bedroom villa, perfectly nestled in Calahonda. This beautifully furnished home boasts a large rustic style kitchen perfect for cooking and entertaining, and a bright, spacious lounge that leads directly onto the lush private garden. The downstairs versatile layout makes it ideal for large families or groups featuring a double bedroom with an en-suite bathroom that connects to an interior twin bedroom, perfect for accommodating two families. Upstairs, you'll find another 2 bedrooms sharing a bathroom and access to a sunny south-west facing terrace with an open sea view. Enjoy "al fresco" dining on the main terrace and porch, which is equipped with a BBQ and a large table, perfect for family meals and gatherings, the kitchen and main living areas have direct access to the terrace and garden The villa offers air conditioning and heating throughout. complementary Fibre Optic WIFI, and international TV channels for your comfort and entertainment. Security gates and private parking provide peace of mind. The beautifully maintained private gardens and pool add to the charm of this exceptional property. Don't miss out on this unique opportunity to own a piece of paradise in Calahonda! Just a 15-minute walk to the beach, shops, bars, restaurants, and scenic walks around Cabopino golf, this villa is ideally located for both relaxation and adventure. Whether you're seeking a holiday home or a full-time residence, this exceptional property promises the perfect blend of comfort and +34 951 123 083 | +44 (0)330 179 8687 | info@idiliqestates.com Local 28, Edificio D, Centro de Negocios Puerta de Banús, N-340, Km 175, 29660 Nueva Andlaucia