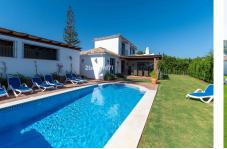

#### Calahonda

REF# R4818841 1.070.000 €

| BEDS | BATHS | BUILT  | PLOT   | TERRACE |
|------|-------|--------|--------|---------|
| 4    | 2.5   | 140 m² | 610 m² | 50 m²   |

4-Bedroom Villa with Private Garden and Pool for sale in Calahonda Discover this stunning 4-bedroom villa, perfectly nestled in Calahonda. This beautifully furnished home boasts a large rustic style kitchen perfect for cooking and entertaining, and a bright, spacious lounge that leads directly onto the lush private garden. The downstairs versatile layout makes it ideal for large families or groups featuring a double bedroom with an en-suite bathroom that connects to an interior twin bedroom, perfect for accommodating two families. Upstairs, you'll find another 2 bedrooms sharing a bathroom and access to a sunny south-west facing terrace with an open sea view. Enjoy "al fresco" dining on the main terrace and porch, which is equipped with a BBQ and a large table, perfect for family meals and gatherings, the kitchen and main living areas have direct access to the terrace and garden The villa offers air conditioning and heating throughout. complementary Fibre Optic WIFI, and international TV channels for your comfort and entertainment. Security gates and private parking provide peace of mind. The beautifully maintained private gardens and pool add to the charm of this exceptional property. Don't miss out on this unique opportunity to own a piece of paradise in Calahonda! Just a 15-minute walk to the beach, shops, bars, restaurants, and scenic walks around Cabopino golf, this villa is ideally located for both relaxation and adventure. Whether you're seeking a holiday home or a full-time residence, this exceptional property promises the perfect blend of comfort and +34 951 123 083 | +44 (0)330 179 8687 | info@idiliqestates.com Local 28, Edificio D, Centro de Negocios Puerta de Banús, N-340, Km 175, 29660 Nueva Andlaucia