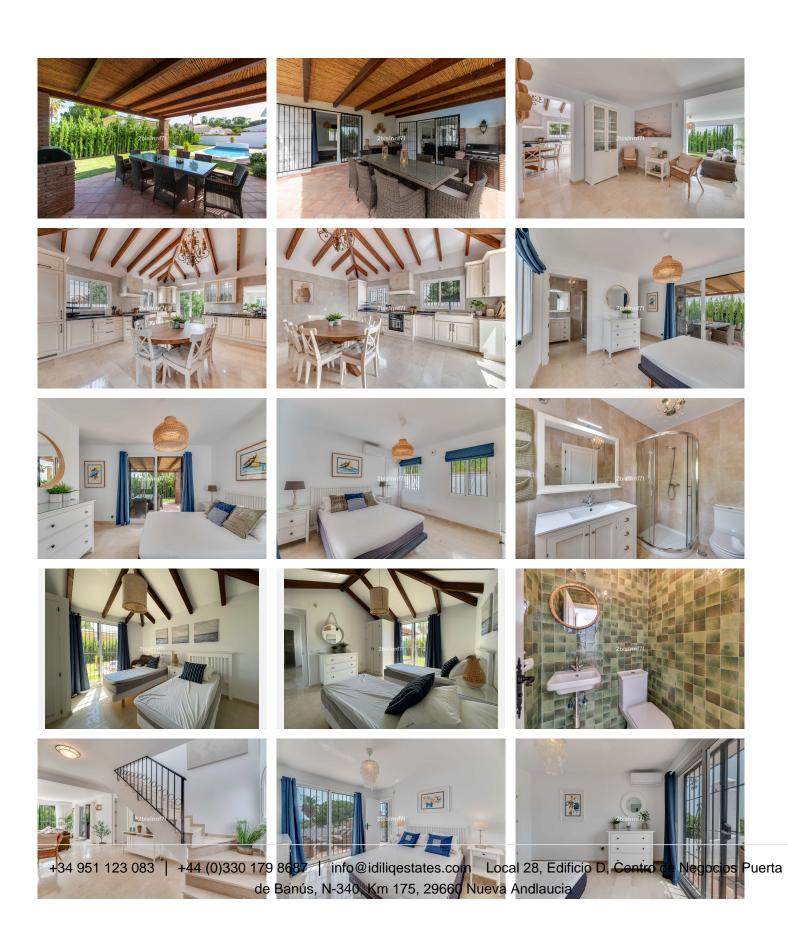

#### Calahonda

REF# R4818841 1.070.000 €

| BEDS | BATHS | BUILT  | PLOT   | TERRACE |
|------|-------|--------|--------|---------|
| 4    | 2.5   | 140 m² | 610 m² | 50 m²   |

4-Bedroom Villa with Private Garden and Pool for sale in Calahonda Discover this stunning 4-bedroom villa, perfectly nestled in Calahonda. This beautifully furnished home boasts a large rustic style kitchen perfect for cooking and entertaining, and a bright, spacious lounge that leads directly onto the lush private garden. The downstairs versatile layout makes it ideal for large families or groups featuring a double bedroom with an en-suite bathroom that connects to an interior twin bedroom, perfect for accommodating two families. Upstairs, you'll find another 2 bedrooms sharing a bathroom and access to a sunny south-west facing terrace with an open sea view. Enjoy "al fresco" dining on the main terrace and porch, which is equipped with a BBQ and a large table, perfect for family meals and gatherings, the kitchen and main living areas have direct access to the terrace and garden The villa offers air conditioning and heating throughout. complementary Fibre Optic WIFI, and international TV channels for your comfort and entertainment. Security gates and private parking provide peace of mind. The beautifully maintained private gardens and pool add to the charm of this exceptional property. Don't miss out on this unique opportunity to own a piece of paradise in Calahonda! Just a 15-minute walk to the beach, shops, bars, restaurants, and scenic walks around Cabopino golf, this villa is ideally located for both relaxation and adventure. Whether you're seeking a holiday home or a full-time residence, this exceptional property promises the perfect blend of comfort and +34 951 123 083 | +44 (0)330 179 8687 | info@idiliqestates.com Local 28, Edificio D, Centro de Negocios Puerta de Banús, N-340, Km 175, 29660 Nueva Andlaucia