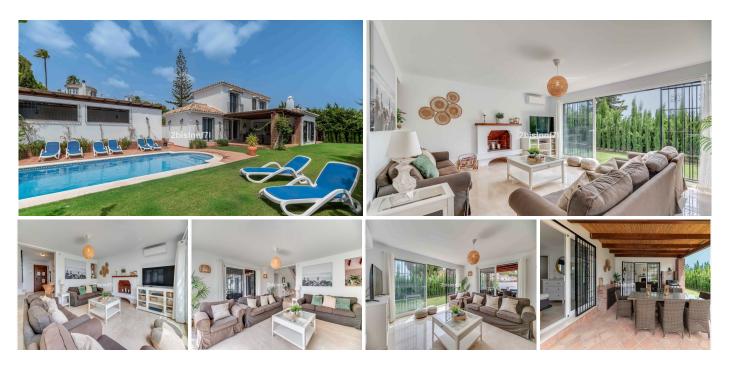

#### Calahonda

REF# R4818841 1.070.000 €

| BEDS | BATHS | BUILT  | PLOT   | TERRACE |
|------|-------|--------|--------|---------|
| 4    | 2.5   | 140 m² | 610 m² | 50 m²   |

4-Bedroom Villa with Private Garden and Pool for sale in Calahonda Discover this stunning 4-bedroom villa, perfectly nestled in Calahonda. This beautifully furnished home boasts a large rustic style kitchen perfect for cooking and entertaining, and a bright, spacious lounge that leads directly onto the lush private garden. The downstairs versatile layout makes it ideal for large families or groups featuring a double bedroom with an en-suite bathroom that connects to an interior twin bedroom, perfect for accommodating two families. Upstairs, you'll find another 2 bedrooms sharing a bathroom and access to a sunny south-west facing terrace with an open sea view. Enjoy "al fresco" dining on the main terrace and porch, which is equipped with a BBQ and a large table, perfect for family meals and gatherings, the kitchen and main living areas have direct access to the terrace and garden The villa offers air conditioning and heating throughout. complementary Fibre Optic WIFI, and international TV channels for your comfort and entertainment. Security gates and private parking provide peace of mind. The beautifully maintained private gardens and pool add to the charm of this exceptional property. Don't miss out on this unique opportunity to own a piece of paradise in Calahonda! Just a 15-minute walk to the beach, shops, bars, restaurants, and scenic walks around Cabopino golf, this villa is ideally located for both relaxation and adventure. Whether you're seeking a holiday home or a full-time residence, this exceptional property promises the perfect blend of comfort and +34 951 123 083 | +44 (0)330 179 8687 | info@idiliqestates.com Local 28, Edificio D, Centro de Negocios Puerta de Banús, N-340, Km 175, 29660 Nueva Andlaucia