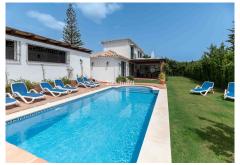

#### Calahonda

REF# R4818841 1.070.000 €

| BEDS | BATHS | BUILT  | PLOT   | TERRACE |
|------|-------|--------|--------|---------|
| 4    | 2.5   | 140 m² | 610 m² | 50 m²   |

4-Bedroom Villa with Private Garden and Pool for sale in Calahonda Discover this stunning 4-bedroom villa, perfectly nestled in Calahonda. This beautifully furnished home boasts a large rustic style kitchen perfect for cooking and entertaining, and a bright, spacious lounge that leads directly onto the lush private garden. The downstairs versatile layout makes it ideal for large families or groups featuring a double bedroom with an en-suite bathroom that connects to an interior twin bedroom, perfect for accommodating two families. Upstairs, you'll find another 2 bedrooms sharing a bathroom and access to a sunny south-west facing terrace with an open sea view. Enjoy "al fresco" dining on the main terrace and porch, which is equipped with a BBQ and a large table, perfect for family meals and gatherings, the kitchen and main living areas have direct access to the terrace and garden The villa offers air conditioning and heating throughout. complementary Fibre Optic WIFI, and international TV channels for your comfort and entertainment. Security gates and private parking provide peace of mind. The beautifully maintained private gardens and pool add to the charm of this exceptional property. Don't miss out on this unique opportunity to own a piece of paradise in Calahonda! Just a 15-minute walk to the beach, shops, bars, restaurants, and scenic walks around Cabopino golf, this villa is ideally located for both relaxation and adventure. Whether you're seeking a holiday home or a full-time residence, this exceptional property promises the perfect blend of comfort and +34 951 123 083 | +44 (0)330 179 8687 | info@idiliqestates.com Local 28, Edificio D, Centro de Negocios Puerta de Banús, N-340, Km 175, 29660 Nueva Andlaucia