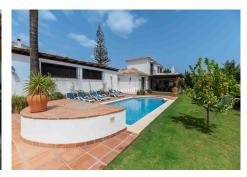

#### Calahonda

REF# R4818841 1.070.000 €

| BEDS | BATHS | BUILT  | PLOT   | TERRACE |
|------|-------|--------|--------|---------|
| 4    | 2.5   | 140 m² | 610 m² | 50 m²   |

4-Bedroom Villa with Private Garden and Pool for sale in Calahonda Discover this stunning 4-bedroom villa, perfectly nestled in Calahonda. This beautifully furnished home boasts a large rustic style kitchen perfect for cooking and entertaining, and a bright, spacious lounge that leads directly onto the lush private garden. The downstairs versatile layout makes it ideal for large families or groups featuring a double bedroom with an en-suite bathroom that connects to an interior twin bedroom, perfect for accommodating two families. Upstairs, you'll find another 2 bedrooms sharing a bathroom and access to a sunny south-west facing terrace with an open sea view. Enjoy "al fresco" dining on the main terrace and porch, which is equipped with a BBQ and a large table, perfect for family meals and gatherings, the kitchen and main living areas have direct access to the terrace and garden The villa offers air conditioning and heating throughout. complementary Fibre Optic WIFI, and international TV channels for your comfort and entertainment. Security gates and private parking provide peace of mind. The beautifully maintained private gardens and pool add to the charm of this exceptional property. Don't miss out on this unique opportunity to own a piece of paradise in Calahonda! Just a 15-minute walk to the beach, shops, bars, restaurants, and scenic walks around Cabopino golf, this villa is ideally located for both relaxation and adventure. Whether you're seeking a holiday home or a full-time residence, this exceptional property promises the perfect blend of comfort and +34 951 123 083 | +44 (0)330 179 8687 | info@idiliqestates.com Local 28, Edificio D, Centro de Negocios Puerta de Banús, N-340, Km 175, 29660 Nueva Andlaucia