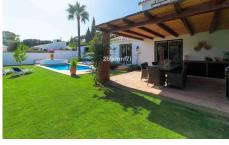

#### Calahonda

REF# R4818841 1.070.000 €

| BEDS | BATHS | BUILT  | PLOT   | TERRACE |
|------|-------|--------|--------|---------|
| 4    | 2.5   | 140 m² | 610 m² | 50 m²   |

4-Bedroom Villa with Private Garden and Pool for sale in Calahonda Discover this stunning 4-bedroom villa, perfectly nestled in Calahonda. This beautifully furnished home boasts a large rustic style kitchen perfect for cooking and entertaining, and a bright, spacious lounge that leads directly onto the lush private garden. The downstairs versatile layout makes it ideal for large families or groups featuring a double bedroom with an en-suite bathroom that connects to an interior twin bedroom, perfect for accommodating two families. Upstairs, you'll find another 2 bedrooms sharing a bathroom and access to a sunny south-west facing terrace with an open sea view. Enjoy "al fresco" dining on the main terrace and porch, which is equipped with a BBQ and a large table, perfect for family meals and gatherings, the kitchen and main living areas have direct access to the terrace and garden The villa offers air conditioning and heating throughout. complementary Fibre Optic WIFI, and international TV channels for your comfort and entertainment. Security gates and private parking provide peace of mind. The beautifully maintained private gardens and pool add to the charm of this exceptional property. Don't miss out on this unique opportunity to own a piece of paradise in Calahonda! Just a 15-minute walk to the beach, shops, bars, restaurants, and scenic walks around Cabopino golf, this villa is ideally located for both relaxation and adventure. Whether you're seeking a holiday home or a full-time residence, this exceptional property promises the perfect blend of comfort and +34 951 123 083 | +44 (0)330 179 8687 | info@idiliqestates.com Local 28, Edificio D, Centro de Negocios Puerta de Banús, N-340, Km 175, 29660 Nueva Andlaucia