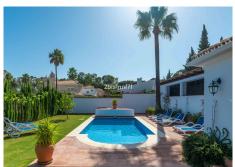

#### Calahonda

REF# R4818841 1.070.000 €

| BEDS | BATHS | BUILT  | PLOT   | TERRACE |
|------|-------|--------|--------|---------|
| 4    | 2.5   | 140 m² | 610 m² | 50 m²   |

4-Bedroom Villa with Private Garden and Pool for sale in Calahonda Discover this stunning 4-bedroom villa, perfectly nestled in Calahonda. This beautifully furnished home boasts a large rustic style kitchen perfect for cooking and entertaining, and a bright, spacious lounge that leads directly onto the lush private garden. The downstairs versatile layout makes it ideal for large families or groups featuring a double bedroom with an en-suite bathroom that connects to an interior twin bedroom, perfect for accommodating two families. Upstairs, you'll find another 2 bedrooms sharing a bathroom and access to a sunny south-west facing terrace with an open sea view. Enjoy "al fresco" dining on the main terrace and porch, which is equipped with a BBQ and a large table, perfect for family meals and gatherings, the kitchen and main living areas have direct access to the terrace and garden The villa offers air conditioning and heating throughout. complementary Fibre Optic WIFI, and international TV channels for your comfort and entertainment. Security gates and private parking provide peace of mind. The beautifully maintained private gardens and pool add to the charm of this exceptional property. Don't miss out on this unique opportunity to own a piece of paradise in Calahonda! Just a 15-minute walk to the beach, shops, bars, restaurants, and scenic walks around Cabopino golf, this villa is ideally located for both relaxation and adventure. Whether you're seeking a holiday home or a full-time residence, this exceptional property promises the perfect blend of comfort and +34 951 123 083 | +44 (0)330 179 8687 | info@idiliqestates.com Local 28, Edificio D, Centro de Negocios Puerta de Banús, N-340, Km 175, 29660 Nueva Andlaucia