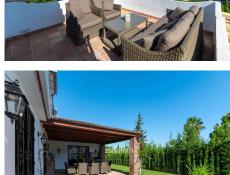

#### Calahonda

REF# R4818841 1.070.000 €

| BEDS | BATHS | BUILT  | PLOT   | TERRACE |
|------|-------|--------|--------|---------|
| 4    | 2.5   | 140 m² | 610 m² | 50 m²   |

4-Bedroom Villa with Private Garden and Pool for sale in Calahonda Discover this stunning 4-bedroom villa, perfectly nestled in Calahonda. This beautifully furnished home boasts a large rustic style kitchen perfect for cooking and entertaining, and a bright, spacious lounge that leads directly onto the lush private garden. The downstairs versatile layout makes it ideal for large families or groups featuring a double bedroom with an en-suite bathroom that connects to an interior twin bedroom, perfect for accommodating two families. Upstairs, you'll find another 2 bedrooms sharing a bathroom and access to a sunny south-west facing terrace with an open sea view. Enjoy "al fresco" dining on the main terrace and porch, which is equipped with a BBQ and a large table, perfect for family meals and gatherings, the kitchen and main living areas have direct access to the terrace and garden The villa offers air conditioning and heating throughout. complementary Fibre Optic WIFI, and international TV channels for your comfort and entertainment. Security gates and private parking provide peace of mind. The beautifully maintained private gardens and pool add to the charm of this exceptional property. Don't miss out on this unique opportunity to own a piece of paradise in Calahonda! Just a 15-minute walk to the beach, shops, bars, restaurants, and scenic walks around Cabopino golf, this villa is ideally located for both relaxation and adventure. Whether you're seeking a holiday home or a full-time residence, this exceptional property promises the perfect blend of comfort and +34 951 123 083 | +44 (0)330 179 8687 | info@idiliqestates.com Local 28, Edificio D, Centro de Negocios Puerta de Banús, N-340, Km 175, 29660 Nueva Andlaucia