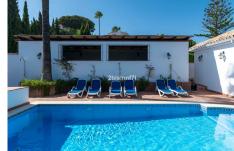

#### Calahonda

REF# R4818841 1.070.000 €

| BEDS | BATHS | BUILT  | PLOT   | TERRACE |
|------|-------|--------|--------|---------|
| 4    | 2.5   | 140 m² | 610 m² | 50 m²   |

4-Bedroom Villa with Private Garden and Pool for sale in Calahonda Discover this stunning 4-bedroom villa, perfectly nestled in Calahonda. This beautifully furnished home boasts a large rustic style kitchen perfect for cooking and entertaining, and a bright, spacious lounge that leads directly onto the lush private garden. The downstairs versatile layout makes it ideal for large families or groups featuring a double bedroom with an en-suite bathroom that connects to an interior twin bedroom, perfect for accommodating two families. Upstairs, you'll find another 2 bedrooms sharing a bathroom and access to a sunny south-west facing terrace with an open sea view. Enjoy "al fresco" dining on the main terrace and porch, which is equipped with a BBQ and a large table, perfect for family meals and gatherings, the kitchen and main living areas have direct access to the terrace and garden The villa offers air conditioning and heating throughout. complementary Fibre Optic WIFI, and international TV channels for your comfort and entertainment. Security gates and private parking provide peace of mind. The beautifully maintained private gardens and pool add to the charm of this exceptional property. Don't miss out on this unique opportunity to own a piece of paradise in Calahonda! Just a 15-minute walk to the beach, shops, bars, restaurants, and scenic walks around Cabopino golf, this villa is ideally located for both relaxation and adventure. Whether you're seeking a holiday home or a full-time residence, this exceptional property promises the perfect blend of comfort and +34 951 123 083 | +44 (0)330 179 8687 | info@idiliqestates.com Local 28, Edificio D, Centro de Negocios Puerta de Banús, N-340, Km 175, 29660 Nueva Andlaucia