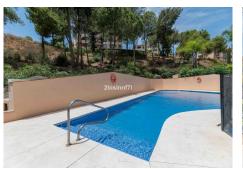

## R4796995

**Q** Elviria

REF# R4796995 540.000 €

| BEDS | BATHS | BUILT  | TERRACE |
|------|-------|--------|---------|
| 3    | 2     | 166 m² | 35 m²   |

Spacious 3-bedroom middle floor apartment for sale in Las Terrazas de Santa María Golf, Elviria Welcome to this charming apartment in Elviria! This spacious and bright middle floor apartment, located parallel to Elviria's renowned golf course, offers the perfect blend of comfort and elegance. Boasting 166 m<sup>2</sup> of built area, this property features 3 large bedrooms and 2 well-equipped bathrooms, making it ideal for families or rental purposes. Step inside to a cozy entrance hall that leads to an outstanding ample living room with several seating areas, seamlessly adjoined to a dining area. The floor-to-ceiling windows flood the space with natural light and provide breathtaking views of the surrounding countryside and mountains. The large covered terrace, equipped with glass curtains, is perfect for year-round enjoyment. The upgraded kitchen is a chef's delight, featuring modern high-standard appliances and a convenient utility room. Each bedroom comes with double size beds and fitted wardrobes, ensuring ample storage space. The main bedroom has direct access to the terrace and benefits of an en-suite bathroom. The apartment is furnished with a modern design and exquisite taste. Additional features include a large parking space with easy access from the street, a storage room, and a communal swimming pool. Built in 2001 and in perfect condition, this first-floor exterior apartment also benefits from lift access Elviria centre is just 25 min away by walk, or five-minute drive with all kind of amenities such as restaurants, bars, supermarket, pharmacies, hair salon and medical +34 951 123 083 | +44 (0)330 179 8687 | info@idiliqestates.com Local 28, Edificio D, Centro de Negocios Puerta de Banús, N-340, Km 175, 29660 Nueva Andlaucia