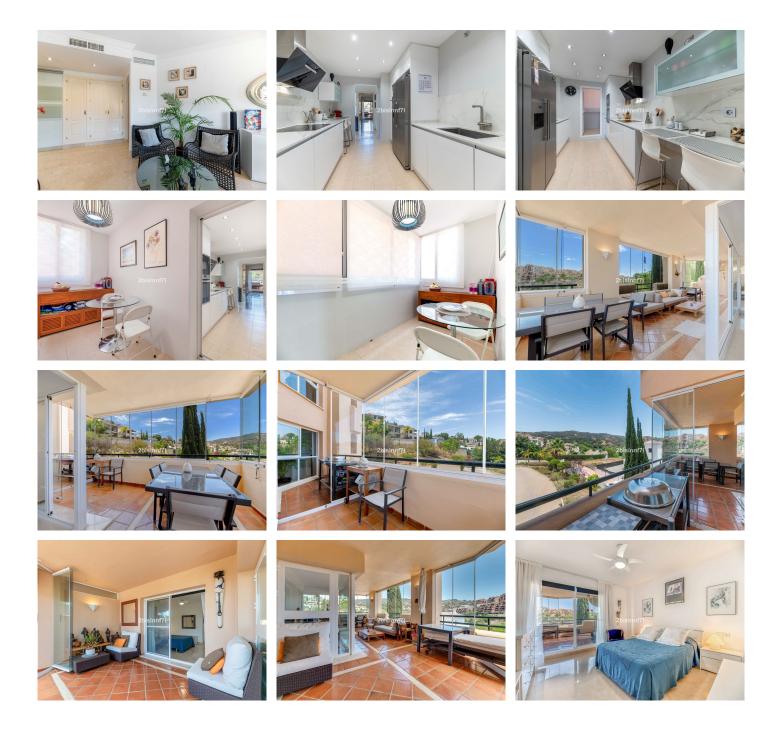

## R4796995

**Q** Elviria

REF# R4796995 540.000 €

| BEDS | BATHS | BUILT  | TERRACE |
|------|-------|--------|---------|
| 3    | 2     | 166 m² | 35 m²   |

Spacious 3-bedroom middle floor apartment for sale in Las Terrazas de Santa María Golf, Elviria Welcome to this charming apartment in Elviria! This spacious and bright middle floor apartment, located parallel to Elviria's renowned golf course, offers the perfect blend of comfort and elegance. Boasting 166 m<sup>2</sup> of built area, this property features 3 large bedrooms and 2 well-equipped bathrooms, making it ideal for families or rental purposes. Step inside to a cozy entrance hall that leads to an outstanding ample living room with several seating areas, seamlessly adjoined to a dining area. The floor-to-ceiling windows flood the space with natural light and provide breathtaking views of the surrounding countryside and mountains. The large covered terrace, equipped with glass curtains, is perfect for year-round enjoyment. The upgraded kitchen is a chef's delight, featuring modern high-standard appliances and a convenient utility room. Each bedroom comes with double size beds and fitted wardrobes, ensuring ample storage space. The main bedroom has direct access to the terrace and benefits of an en-suite bathroom. The apartment is furnished with a modern design and exquisite taste. Additional features include a large parking space with easy access from the street, a storage room, and a communal swimming pool. Built in 2001 and in perfect condition, this first-floor exterior apartment also benefits from lift access Elviria centre is just 25 min away by walk, or five-minute drive with all kind of amenities such as restaurants, bars, supermarket, pharmacies, hair salon and medical +34 951 123 083 | +44 (0)330 179 8687 | info@idiliqestates.com Local 28, Edificio D, Centro de Negocios Puerta de Banús, N-340, Km 175, 29660 Nueva Andlaucia

## IDILIQ estates

centres. Santa María Golf Course and Greenlife Golf Club are just around the corner! The sandy beaches of Elviria are a short drive away too. Marbella is just 12 minutes' drive, such as Fuengirola. Ideal as permanent or holiday residence Contact us today to schedule a viewing!