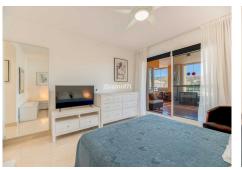

## R4796995

**Q** Elviria

REF# R4796995 540.000 €

| BEDS | BATHS | BUILT  | TERRACE |
|------|-------|--------|---------|
| 3    | 2     | 166 m² | 35 m²   |

Spacious 3-bedroom middle floor apartment for sale in Las Terrazas de Santa María Golf, Elviria Welcome to this charming apartment in Elviria! This spacious and bright middle floor apartment, located parallel to Elviria's renowned golf course, offers the perfect blend of comfort and elegance. Boasting 166 m<sup>2</sup> of built area, this property features 3 large bedrooms and 2 well-equipped bathrooms, making it ideal for families or rental purposes. Step inside to a cozy entrance hall that leads to an outstanding ample living room with several seating areas, seamlessly adjoined to a dining area. The floor-to-ceiling windows flood the space with natural light and provide breathtaking views of the surrounding countryside and mountains. The large covered terrace, equipped with glass curtains, is perfect for year-round enjoyment. The upgraded kitchen is a chef's delight, featuring modern high-standard appliances and a convenient utility room. Each bedroom comes with double size beds and fitted wardrobes, ensuring ample storage space. The main bedroom has direct access to the terrace and benefits of an en-suite bathroom. The apartment is furnished with a modern design and exquisite taste. Additional features include a large parking space with easy access from the street, a storage room, and a communal swimming pool. Built in 2001 and in perfect condition, this first-floor exterior apartment also benefits from lift access Elviria centre is just 25 min away by walk, or five-minute drive with all kind of amenities such as restaurants, bars, supermarket, pharmacies, hair salon and medical +34 951 123 083 | +44 (0)330 179 8687 | info@idiliqestates.com Local 28, Edificio D, Centro de Negocios Puerta de Banús, N-340, Km 175, 29660 Nueva Andlaucia