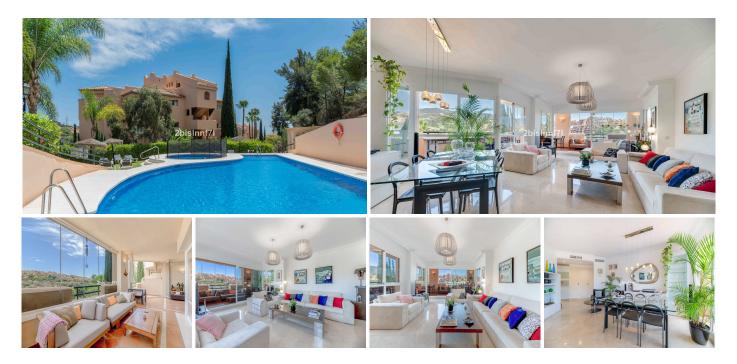

## R4796995

**Q** Elviria

REF# R4796995 540.000 €

| BEDS | BATHS | BUILT  | TERRACE |
|------|-------|--------|---------|
| 3    | 2     | 166 m² | 35 m²   |

Spacious 3-bedroom middle floor apartment for sale in Las Terrazas de Santa María Golf, Elviria Welcome to this charming apartment in Elviria! This spacious and bright middle floor apartment, located parallel to Elviria's renowned golf course, offers the perfect blend of comfort and elegance. Boasting 166 m<sup>2</sup> of built area, this property features 3 large bedrooms and 2 well-equipped bathrooms, making it ideal for families or rental purposes. Step inside to a cozy entrance hall that leads to an outstanding ample living room with several seating areas, seamlessly adjoined to a dining area. The floor-to-ceiling windows flood the space with natural light and provide breathtaking views of the surrounding countryside and mountains. The large covered terrace, equipped with glass curtains, is perfect for year-round enjoyment. The upgraded kitchen is a chef's delight, featuring modern high-standard appliances and a convenient utility room. Each bedroom comes with double size beds and fitted wardrobes, ensuring ample storage space. The main bedroom has direct access to the terrace and benefits of an en-suite bathroom. The apartment is furnished with a modern design and exquisite taste. Additional features include a large parking space with easy access from the street, a storage room, and a communal swimming pool. Built in 2001 and in perfect condition, this first-floor exterior apartment also benefits from lift access Elviria centre is just 25 min away by walk, or five-minute drive with all kind of amenities such as restaurants, bars, supermarket, pharmacies, hair salon and medical +34 951 123 083 | +44 (0)330 179 8687 | info@idiliqestates.com Local 28, Edificio D, Centro de Negocios Puerta de Banús, N-340, Km 175, 29660 Nueva Andlaucia

## IDILIQ estates

centres. Santa María Golf Course and Greenlife Golf Club are just around the corner! The sandy beaches of Elviria are a short drive away too. Marbella is just 12 minutes' drive, such as Fuengirola. Ideal as permanent or holiday residence Contact us today to schedule a viewing!