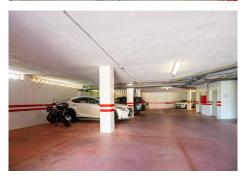

## R4796995

**Q** Elviria

REF# R4796995 540.000 €

| BEDS | BATHS | BUILT  | TERRACE |
|------|-------|--------|---------|
| 3    | 2     | 166 m² | 35 m²   |

Spacious 3-bedroom middle floor apartment for sale in Las Terrazas de Santa María Golf, Elviria Welcome to this charming apartment in Elviria! This spacious and bright middle floor apartment, located parallel to Elviria's renowned golf course, offers the perfect blend of comfort and elegance. Boasting 166 m<sup>2</sup> of built area, this property features 3 large bedrooms and 2 well-equipped bathrooms, making it ideal for families or rental purposes. Step inside to a cozy entrance hall that leads to an outstanding ample living room with several seating areas, seamlessly adjoined to a dining area. The floor-to-ceiling windows flood the space with natural light and provide breathtaking views of the surrounding countryside and mountains. The large covered terrace, equipped with glass curtains, is perfect for year-round enjoyment. The upgraded kitchen is a chef's delight, featuring modern high-standard appliances and a convenient utility room. Each bedroom comes with double size beds and fitted wardrobes, ensuring ample storage space. The main bedroom has direct access to the terrace and benefits of an en-suite bathroom. The apartment is furnished with a modern design and exquisite taste. Additional features include a large parking space with easy access from the street, a storage room, and a communal swimming pool. Built in 2001 and in perfect condition, this first-floor exterior apartment also benefits from lift access Elviria centre is just 25 min away by walk, or five-minute drive with all kind of amenities such as restaurants, bars, supermarket, pharmacies, hair salon and medical +34 951 123 083 | +44 (0)330 179 8687 | info@idiliqestates.com Local 28, Edificio D, Centro de Negocios Puerta de Banús, N-340, Km 175, 29660 Nueva Andlaucia