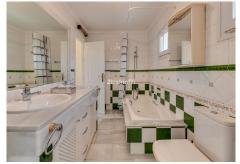

R4791832

REF# R4791832 1.295.000 €

| BEDS | BATHS | BUILT  | TERRACE |
|------|-------|--------|---------|
| 3    | 2.5   | 156 m² | 114 m²  |

Three-bedroom duplex penthouse for sale in White Pearl Beach II, Elviria We are very pleased to present this lovely 3-bedroom, 2,5-bathroom corner penthouse duplex in the long stablished frontline beach complex of White Pearl Beach II, in Elviria This duplex penthouse enjoys wonderful sea and garden views, is very bright as it has large windows all over so the light and the sun boast in and brightens the lovely apartment. Upon entering the property, we are welcomed by a large entrance hall. On the right-hand side, we find the kitchen which is independent, very ample, fitted with high quality appliances and also benefits from a utility room, on the same floor there is also a guest toilet, several fitted wardrobes, onto the left-hand side there is a spacious living room with access to the terrace and the master bedroom with en suite bathroom, it is also connected to the front terrace which is both covered and uncovered. Upstairs there are other two generously sized bedrooms, which share a bathroom that is in the middle of them with independent access from both bedrooms. There is a large open terrace to enjoy the sea views and part of the terrace has been included in one of the bedrooms. The apartment includes an underground parking space and storage room Elviria sandy beaches is mostly frequented by families, you have Perla Blanca restaurant and other traditional restaurants and famous beach clubs as Nikki Beach Club 850m away (12-minute walk) you have Elviria shopping area, grocery shops, pharmacy, hairdressers, bars and restaurants. Within a 7 minutes'