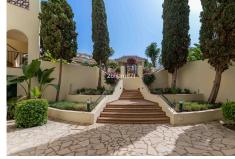

R4791832

REF# R4791832 1.295.000 €

| BEDS | BATHS | BUILT  | TERRACE |
|------|-------|--------|---------|
| 3    | 2.5   | 156 m² | 114 m²  |

Three-bedroom duplex penthouse for sale in White Pearl Beach II, Elviria We are very pleased to present this lovely 3-bedroom, 2,5-bathroom corner penthouse duplex in the long stablished frontline beach complex of White Pearl Beach II, in Elviria This duplex penthouse enjoys wonderful sea and garden views, is very bright as it has large windows all over so the light and the sun boast in and brightens the lovely apartment. Upon entering the property, we are welcomed by a large entrance hall. On the right-hand side, we find the kitchen which is independent, very ample, fitted with high quality appliances and also benefits from a utility room, on the same floor there is also a guest toilet, several fitted wardrobes, onto the left-hand side there is a spacious living room with access to the terrace and the master bedroom with en suite bathroom, it is also connected to the front terrace which is both covered and uncovered. Upstairs there are other two generously sized bedrooms, which share a bathroom that is in the middle of them with independent access from both bedrooms. There is a large open terrace to enjoy the sea views and part of the terrace has been included in one of the bedrooms. The apartment includes an underground parking space and storage room Elviria sandy beaches is mostly frequented by families, you have Perla Blanca restaurant and other traditional restaurants and famous beach clubs as Nikki Beach Club 850m away (12-minute walk) you have Elviria shopping area, grocery shops, pharmacy, hairdressers, bars and restaurants. Within a 7 minutes'