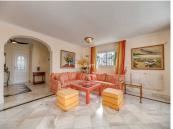

R4791832

REF# R4791832 1.295.000 €

| BEDS | BATHS | BUILT  | TERRACE |
|------|-------|--------|---------|
| 3    | 2.5   | 156 m² | 114 m²  |

Three-bedroom duplex penthouse for sale in White Pearl Beach II, Elviria We are very pleased to present this lovely 3-bedroom, 2,5-bathroom corner penthouse duplex in the long stablished frontline beach complex of White Pearl Beach II, in Elviria This duplex penthouse enjoys wonderful sea and garden views, is very bright as it has large windows all over so the light and the sun boast in and brightens the lovely apartment. Upon entering the property, we are welcomed by a large entrance hall. On the right-hand side, we find the kitchen which is independent, very ample, fitted with high quality appliances and also benefits from a utility room, on the same floor there is also a guest toilet, several fitted wardrobes, onto the left-hand side there is a spacious living room with access to the terrace and the master bedroom with en suite bathroom, it is also connected to the front terrace which is both covered and uncovered. Upstairs there are other two generously sized bedrooms, which share a bathroom that is in the middle of them with independent access from both bedrooms. There is a large open terrace to enjoy the sea views and part of the terrace has been included in one of the bedrooms. The apartment includes an underground parking space and storage room Elviria sandy beaches is mostly frequented by families, you have Perla Blanca restaurant and other traditional restaurants and famous beach clubs as Nikki Beach Club 850m away (12-minute walk) you have Elviria shopping area, grocery shops, pharmacy, hairdressers, bars and restaurants. Within a 7 minutes'