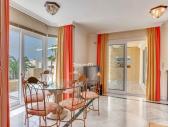

R4791832

REF# R4791832 1.295.000 €

| BEDS | BATHS | BUILT  | TERRACE |
|------|-------|--------|---------|
| 3    | 2.5   | 156 m² | 114 m²  |

Three-bedroom duplex penthouse for sale in White Pearl Beach II, Elviria We are very pleased to present this lovely 3-bedroom, 2,5-bathroom corner penthouse duplex in the long stablished frontline beach complex of White Pearl Beach II, in Elviria This duplex penthouse enjoys wonderful sea and garden views, is very bright as it has large windows all over so the light and the sun boast in and brightens the lovely apartment. Upon entering the property, we are welcomed by a large entrance hall. On the right-hand side, we find the kitchen which is independent, very ample, fitted with high quality appliances and also benefits from a utility room, on the same floor there is also a guest toilet, several fitted wardrobes, onto the left-hand side there is a spacious living room with access to the terrace and the master bedroom with en suite bathroom, it is also connected to the front terrace which is both covered and uncovered. Upstairs there are other two generously sized bedrooms, which share a bathroom that is in the middle of them with independent access from both bedrooms. There is a large open terrace to enjoy the sea views and part of the terrace has been included in one of the bedrooms. The apartment includes an underground parking space and storage room Elviria sandy beaches is mostly frequented by families, you have Perla Blanca restaurant and other traditional restaurants and famous beach clubs as Nikki Beach Club 850m away (12-minute walk) you have Elviria shopping area, grocery shops, pharmacy, hairdressers, bars and restaurants. Within a 7 minutes'