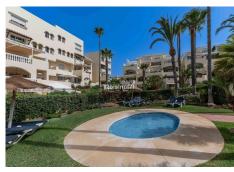

R4791832

REF# R4791832 1.295.000 €

| BEDS | BATHS | BUILT  | TERRACE |
|------|-------|--------|---------|
| 3    | 2.5   | 156 m² | 114 m²  |

Three-bedroom duplex penthouse for sale in White Pearl Beach II, Elviria We are very pleased to present this lovely 3-bedroom, 2,5-bathroom corner penthouse duplex in the long stablished frontline beach complex of White Pearl Beach II, in Elviria This duplex penthouse enjoys wonderful sea and garden views, is very bright as it has large windows all over so the light and the sun boast in and brightens the lovely apartment. Upon entering the property, we are welcomed by a large entrance hall. On the right-hand side, we find the kitchen which is independent, very ample, fitted with high quality appliances and also benefits from a utility room, on the same floor there is also a guest toilet, several fitted wardrobes, onto the left-hand side there is a spacious living room with access to the terrace and the master bedroom with en suite bathroom, it is also connected to the front terrace which is both covered and uncovered. Upstairs there are other two generously sized bedrooms, which share a bathroom that is in the middle of them with independent access from both bedrooms. There is a large open terrace to enjoy the sea views and part of the terrace has been included in one of the bedrooms. The apartment includes an underground parking space and storage room Elviria sandy beaches is mostly frequented by families, you have Perla Blanca restaurant and other traditional restaurants and famous beach clubs as Nikki Beach Club 850m away (12-minute walk) you have Elviria shopping area, grocery shops, pharmacy, hairdressers, bars and restaurants. Within a 7 minutes'