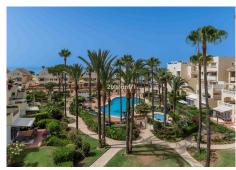

R4791832

REF# R4791832 1.295.000 €

| BEDS | BATHS | BUILT  | TERRACE |
|------|-------|--------|---------|
| 3    | 2.5   | 156 m² | 114 m²  |

Three-bedroom duplex penthouse for sale in White Pearl Beach II, Elviria We are very pleased to present this lovely 3-bedroom, 2,5-bathroom corner penthouse duplex in the long stablished frontline beach complex of White Pearl Beach II, in Elviria This duplex penthouse enjoys wonderful sea and garden views, is very bright as it has large windows all over so the light and the sun boast in and brightens the lovely apartment. Upon entering the property, we are welcomed by a large entrance hall. On the right-hand side, we find the kitchen which is independent, very ample, fitted with high quality appliances and also benefits from a utility room, on the same floor there is also a guest toilet, several fitted wardrobes, onto the left-hand side there is a spacious living room with access to the terrace and the master bedroom with en suite bathroom, it is also connected to the front terrace which is both covered and uncovered. Upstairs there are other two generously sized bedrooms, which share a bathroom that is in the middle of them with independent access from both bedrooms. There is a large open terrace to enjoy the sea views and part of the terrace has been included in one of the bedrooms. The apartment includes an underground parking space and storage room Elviria sandy beaches is mostly frequented by families, you have Perla Blanca restaurant and other traditional restaurants and famous beach clubs as Nikki Beach Club 850m away (12-minute walk) you have Elviria shopping area, grocery shops, pharmacy, hairdressers, bars and restaurants. Within a 7 minutes'