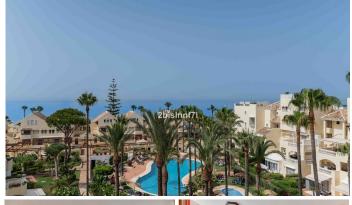

R4791832

REF# R4791832 1.295.000 €

| BEDS | BATHS | BUILT  | TERRACE |
|------|-------|--------|---------|
| 3    | 2.5   | 156 m² | 114 m²  |

Three-bedroom duplex penthouse for sale in White Pearl Beach II, Elviria We are very pleased to present this lovely 3-bedroom, 2,5-bathroom corner penthouse duplex in the long stablished frontline beach complex of White Pearl Beach II, in Elviria This duplex penthouse enjoys wonderful sea and garden views, is very bright as it has large windows all over so the light and the sun boast in and brightens the lovely apartment. Upon entering the property, we are welcomed by a large entrance hall. On the right-hand side, we find the kitchen which is independent, very ample, fitted with high quality appliances and also benefits from a utility room, on the same floor there is also a guest toilet, several fitted wardrobes, onto the left-hand side there is a spacious living room with access to the terrace and the master bedroom with en suite bathroom, it is also connected to the front terrace which is both covered and uncovered. Upstairs there are other two generously sized bedrooms, which share a bathroom that is in the middle of them with independent access from both bedrooms. There is a large open terrace to enjoy the sea views and part of the terrace has been included in one of the bedrooms. The apartment includes an underground parking space and storage room Elviria sandy beaches is mostly frequented by families, you have Perla Blanca restaurant and other traditional restaurants and famous beach clubs as Nikki Beach Club 850m away (12-minute walk) you have Elviria shopping area, grocery shops, pharmacy, hairdressers, bars and restaurants. Within a 7 minutes'