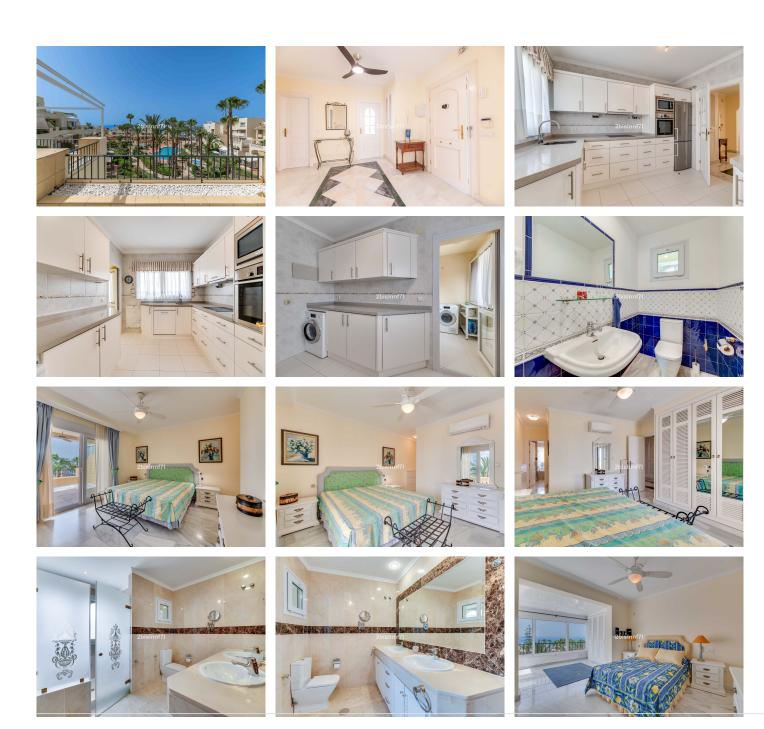

R4791832

REF# R4791832 1.295.000 €

| BEDS | BATHS | BUILT  | TERRACE |
|------|-------|--------|---------|
| 3    | 2.5   | 156 m² | 114 m²  |

Three-bedroom duplex penthouse for sale in White Pearl Beach II, Elviria We are very pleased to present this lovely 3-bedroom, 2,5-bathroom corner penthouse duplex in the long stablished frontline beach complex of White Pearl Beach II, in Elviria This duplex penthouse enjoys wonderful sea and garden views, is very bright as it has large windows all over so the light and the sun boast in and brightens the lovely apartment. Upon entering the property, we are welcomed by a large entrance hall. On the right-hand side, we find the kitchen which is independent, very ample, fitted with high quality appliances and also benefits from a utility room, on the same floor there is also a guest toilet, several fitted wardrobes, onto the left-hand side there is a spacious living room with access to the terrace and the master bedroom with en suite bathroom, it is also connected to the front terrace which is both covered and uncovered. Upstairs there are other two generously sized bedrooms, which share a bathroom that is in the middle of them with independent access from both bedrooms. There is a large open terrace to enjoy the sea views and part of the terrace has been included in one of the bedrooms. The apartment includes an underground parking space and storage room Elviria sandy beaches is mostly frequented by families, you have Perla Blanca restaurant and other traditional restaurants and famous beach clubs as Nikki Beach Club 850m away (12-minute walk) you have Elviria shopping area, grocery shops, pharmacy, hairdressers, bars and restaurants. Within a 7 minutes'