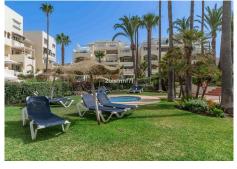

R4791832

REF# R4791832 1.295.000 €

| BEDS | BATHS | BUILT  | TERRACE |
|------|-------|--------|---------|
| 3    | 2.5   | 156 m² | 114 m²  |

Three-bedroom duplex penthouse for sale in White Pearl Beach II, Elviria We are very pleased to present this lovely 3-bedroom, 2,5-bathroom corner penthouse duplex in the long stablished frontline beach complex of White Pearl Beach II, in Elviria This duplex penthouse enjoys wonderful sea and garden views, is very bright as it has large windows all over so the light and the sun boast in and brightens the lovely apartment. Upon entering the property, we are welcomed by a large entrance hall. On the right-hand side, we find the kitchen which is independent, very ample, fitted with high quality appliances and also benefits from a utility room, on the same floor there is also a guest toilet, several fitted wardrobes, onto the left-hand side there is a spacious living room with access to the terrace and the master bedroom with en suite bathroom, it is also connected to the front terrace which is both covered and uncovered. Upstairs there are other two generously sized bedrooms, which share a bathroom that is in the middle of them with independent access from both bedrooms. There is a large open terrace to enjoy the sea views and part of the terrace has been included in one of the bedrooms. The apartment includes an underground parking space and storage room Elviria sandy beaches is mostly frequented by families, you have Perla Blanca restaurant and other traditional restaurants and famous beach clubs as Nikki Beach Club 850m away (12-minute walk) you have Elviria shopping area, grocery shops, pharmacy, hairdressers, bars and restaurants. Within a 7 minutes'