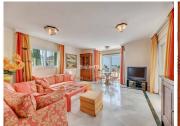

R4791832

REF# R4791832 1.295.000 €

| BEDS | BATHS | BUILT  | TERRACE |
|------|-------|--------|---------|
| 3    | 2.5   | 156 m² | 114 m²  |

Three-bedroom duplex penthouse for sale in White Pearl Beach II, Elviria We are very pleased to present this lovely 3-bedroom, 2,5-bathroom corner penthouse duplex in the long stablished frontline beach complex of White Pearl Beach II, in Elviria This duplex penthouse enjoys wonderful sea and garden views, is very bright as it has large windows all over so the light and the sun boast in and brightens the lovely apartment. Upon entering the property, we are welcomed by a large entrance hall. On the right-hand side, we find the kitchen which is independent, very ample, fitted with high quality appliances and also benefits from a utility room, on the same floor there is also a guest toilet, several fitted wardrobes, onto the left-hand side there is a spacious living room with access to the terrace and the master bedroom with en suite bathroom, it is also connected to the front terrace which is both covered and uncovered. Upstairs there are other two generously sized bedrooms, which share a bathroom that is in the middle of them with independent access from both bedrooms. There is a large open terrace to enjoy the sea views and part of the terrace has been included in one of the bedrooms. The apartment includes an underground parking space and storage room Elviria sandy beaches is mostly frequented by families, you have Perla Blanca restaurant and other traditional restaurants and famous beach clubs as Nikki Beach Club 850m away (12-minute walk) you have Elviria shopping area, grocery shops, pharmacy, hairdressers, bars and restaurants. Within a 7 minutes'