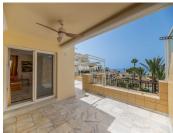

R4791832

REF# R4791832 1.295.000 €

| BEDS | BATHS | BUILT  | TERRACE |
|------|-------|--------|---------|
| 3    | 2.5   | 156 m² | 114 m²  |

Three-bedroom duplex penthouse for sale in White Pearl Beach II, Elviria We are very pleased to present this lovely 3-bedroom, 2,5-bathroom corner penthouse duplex in the long stablished frontline beach complex of White Pearl Beach II, in Elviria This duplex penthouse enjoys wonderful sea and garden views, is very bright as it has large windows all over so the light and the sun boast in and brightens the lovely apartment. Upon entering the property, we are welcomed by a large entrance hall. On the right-hand side, we find the kitchen which is independent, very ample, fitted with high quality appliances and also benefits from a utility room, on the same floor there is also a guest toilet, several fitted wardrobes, onto the left-hand side there is a spacious living room with access to the terrace and the master bedroom with en suite bathroom, it is also connected to the front terrace which is both covered and uncovered. Upstairs there are other two generously sized bedrooms, which share a bathroom that is in the middle of them with independent access from both bedrooms. There is a large open terrace to enjoy the sea views and part of the terrace has been included in one of the bedrooms. The apartment includes an underground parking space and storage room Elviria sandy beaches is mostly frequented by families, you have Perla Blanca restaurant and other traditional restaurants and famous beach clubs as Nikki Beach Club 850m away (12-minute walk) you have Elviria shopping area, grocery shops, pharmacy, hairdressers, bars and restaurants. Within a 7 minutes'