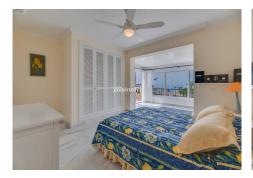

R4791832

REF# R4791832 1.295.000 €

| BEDS | BATHS | BUILT  | TERRACE |
|------|-------|--------|---------|
| 3    | 2.5   | 156 m² | 114 m²  |

Three-bedroom duplex penthouse for sale in White Pearl Beach II, Elviria We are very pleased to present this lovely 3-bedroom, 2,5-bathroom corner penthouse duplex in the long stablished frontline beach complex of White Pearl Beach II, in Elviria This duplex penthouse enjoys wonderful sea and garden views, is very bright as it has large windows all over so the light and the sun boast in and brightens the lovely apartment. Upon entering the property, we are welcomed by a large entrance hall. On the right-hand side, we find the kitchen which is independent, very ample, fitted with high quality appliances and also benefits from a utility room, on the same floor there is also a guest toilet, several fitted wardrobes, onto the left-hand side there is a spacious living room with access to the terrace and the master bedroom with en suite bathroom, it is also connected to the front terrace which is both covered and uncovered. Upstairs there are other two generously sized bedrooms, which share a bathroom that is in the middle of them with independent access from both bedrooms. There is a large open terrace to enjoy the sea views and part of the terrace has been included in one of the bedrooms. The apartment includes an underground parking space and storage room Elviria sandy beaches is mostly frequented by families, you have Perla Blanca restaurant and other traditional restaurants and famous beach clubs as Nikki Beach Club 850m away (12-minute walk) you have Elviria shopping area, grocery shops, pharmacy, hairdressers, bars and restaurants. Within a 7 minutes'