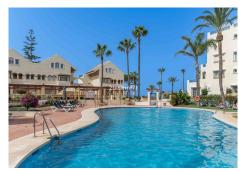

R4791832

REF# R4791832 1.295.000 €

| BEDS | BATHS | BUILT  | TERRACE |
|------|-------|--------|---------|
| 3    | 2.5   | 156 m² | 114 m²  |

Three-bedroom duplex penthouse for sale in White Pearl Beach II, Elviria We are very pleased to present this lovely 3-bedroom, 2,5-bathroom corner penthouse duplex in the long stablished frontline beach complex of White Pearl Beach II, in Elviria This duplex penthouse enjoys wonderful sea and garden views, is very bright as it has large windows all over so the light and the sun boast in and brightens the lovely apartment. Upon entering the property, we are welcomed by a large entrance hall. On the right-hand side, we find the kitchen which is independent, very ample, fitted with high quality appliances and also benefits from a utility room, on the same floor there is also a guest toilet, several fitted wardrobes, onto the left-hand side there is a spacious living room with access to the terrace and the master bedroom with en suite bathroom, it is also connected to the front terrace which is both covered and uncovered. Upstairs there are other two generously sized bedrooms, which share a bathroom that is in the middle of them with independent access from both bedrooms. There is a large open terrace to enjoy the sea views and part of the terrace has been included in one of the bedrooms. The apartment includes an underground parking space and storage room Elviria sandy beaches is mostly frequented by families, you have Perla Blanca restaurant and other traditional restaurants and famous beach clubs as Nikki Beach Club 850m away (12-minute walk) you have Elviria shopping area, grocery shops, pharmacy, hairdressers, bars and restaurants. Within a 7 minutes'