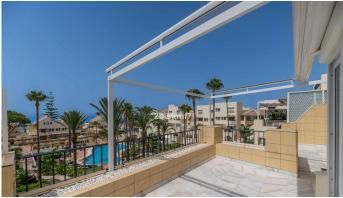

R4791832

REF# R4791832 1.295.000 €

| BEDS | BATHS | BUILT  | TERRACE |
|------|-------|--------|---------|
| 3    | 2.5   | 156 m² | 114 m²  |

Three-bedroom duplex penthouse for sale in White Pearl Beach II, Elviria We are very pleased to present this lovely 3-bedroom, 2,5-bathroom corner penthouse duplex in the long stablished frontline beach complex of White Pearl Beach II, in Elviria This duplex penthouse enjoys wonderful sea and garden views, is very bright as it has large windows all over so the light and the sun boast in and brightens the lovely apartment. Upon entering the property, we are welcomed by a large entrance hall. On the right-hand side, we find the kitchen which is independent, very ample, fitted with high quality appliances and also benefits from a utility room, on the same floor there is also a guest toilet, several fitted wardrobes, onto the left-hand side there is a spacious living room with access to the terrace and the master bedroom with en suite bathroom, it is also connected to the front terrace which is both covered and uncovered. Upstairs there are other two generously sized bedrooms, which share a bathroom that is in the middle of them with independent access from both bedrooms. There is a large open terrace to enjoy the sea views and part of the terrace has been included in one of the bedrooms. The apartment includes an underground parking space and storage room Elviria sandy beaches is mostly frequented by families, you have Perla Blanca restaurant and other traditional restaurants and famous beach clubs as Nikki Beach Club 850m away (12-minute walk) you have Elviria shopping area, grocery shops, pharmacy, hairdressers, bars and restaurants. Within a 7 minutes'