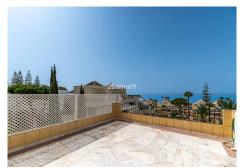

R4791832

REF# R4791832 1.295.000 €

| BEDS | BATHS | BUILT  | TERRACE |
|------|-------|--------|---------|
| 3    | 2.5   | 156 m² | 114 m²  |

Three-bedroom duplex penthouse for sale in White Pearl Beach II, Elviria We are very pleased to present this lovely 3-bedroom, 2,5-bathroom corner penthouse duplex in the long stablished frontline beach complex of White Pearl Beach II, in Elviria This duplex penthouse enjoys wonderful sea and garden views, is very bright as it has large windows all over so the light and the sun boast in and brightens the lovely apartment. Upon entering the property, we are welcomed by a large entrance hall. On the right-hand side, we find the kitchen which is independent, very ample, fitted with high quality appliances and also benefits from a utility room, on the same floor there is also a guest toilet, several fitted wardrobes, onto the left-hand side there is a spacious living room with access to the terrace and the master bedroom with en suite bathroom, it is also connected to the front terrace which is both covered and uncovered. Upstairs there are other two generously sized bedrooms, which share a bathroom that is in the middle of them with independent access from both bedrooms. There is a large open terrace to enjoy the sea views and part of the terrace has been included in one of the bedrooms. The apartment includes an underground parking space and storage room Elviria sandy beaches is mostly frequented by families, you have Perla Blanca restaurant and other traditional restaurants and famous beach clubs as Nikki Beach Club 850m away (12-minute walk) you have Elviria shopping area, grocery shops, pharmacy, hairdressers, bars and restaurants. Within a 7 minutes'