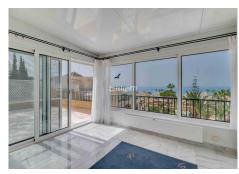

R4791832

REF# R4791832 1.295.000 €

| BEDS | BATHS | BUILT  | TERRACE |
|------|-------|--------|---------|
| 3    | 2.5   | 156 m² | 114 m²  |

Three-bedroom duplex penthouse for sale in White Pearl Beach II, Elviria We are very pleased to present this lovely 3-bedroom, 2,5-bathroom corner penthouse duplex in the long stablished frontline beach complex of White Pearl Beach II, in Elviria This duplex penthouse enjoys wonderful sea and garden views, is very bright as it has large windows all over so the light and the sun boast in and brightens the lovely apartment. Upon entering the property, we are welcomed by a large entrance hall. On the right-hand side, we find the kitchen which is independent, very ample, fitted with high quality appliances and also benefits from a utility room, on the same floor there is also a guest toilet, several fitted wardrobes, onto the left-hand side there is a spacious living room with access to the terrace and the master bedroom with en suite bathroom, it is also connected to the front terrace which is both covered and uncovered. Upstairs there are other two generously sized bedrooms, which share a bathroom that is in the middle of them with independent access from both bedrooms. There is a large open terrace to enjoy the sea views and part of the terrace has been included in one of the bedrooms. The apartment includes an underground parking space and storage room Elviria sandy beaches is mostly frequented by families, you have Perla Blanca restaurant and other traditional restaurants and famous beach clubs as Nikki Beach Club 850m away (12-minute walk) you have Elviria shopping area, grocery shops, pharmacy, hairdressers, bars and restaurants. Within a 7 minutes'