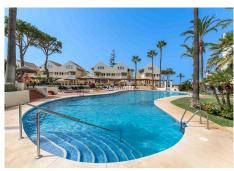

R4791832

REF# R4791832 1.295.000 €

| BEDS | BATHS | BUILT  | TERRACE |
|------|-------|--------|---------|
| 3    | 2.5   | 156 m² | 114 m²  |

Three-bedroom duplex penthouse for sale in White Pearl Beach II, Elviria We are very pleased to present this lovely 3-bedroom, 2,5-bathroom corner penthouse duplex in the long stablished frontline beach complex of White Pearl Beach II, in Elviria This duplex penthouse enjoys wonderful sea and garden views, is very bright as it has large windows all over so the light and the sun boast in and brightens the lovely apartment. Upon entering the property, we are welcomed by a large entrance hall. On the right-hand side, we find the kitchen which is independent, very ample, fitted with high quality appliances and also benefits from a utility room, on the same floor there is also a guest toilet, several fitted wardrobes, onto the left-hand side there is a spacious living room with access to the terrace and the master bedroom with en suite bathroom, it is also connected to the front terrace which is both covered and uncovered. Upstairs there are other two generously sized bedrooms, which share a bathroom that is in the middle of them with independent access from both bedrooms. There is a large open terrace to enjoy the sea views and part of the terrace has been included in one of the bedrooms. The apartment includes an underground parking space and storage room Elviria sandy beaches is mostly frequented by families, you have Perla Blanca restaurant and other traditional restaurants and famous beach clubs as Nikki Beach Club 850m away (12-minute walk) you have Elviria shopping area, grocery shops, pharmacy, hairdressers, bars and restaurants. Within a 7 minutes'