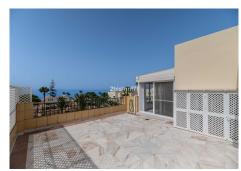

R4791832

REF# R4791832 1.295.000 €

| BEDS | BATHS | BUILT  | TERRACE |
|------|-------|--------|---------|
| 3    | 2.5   | 156 m² | 114 m²  |

Three-bedroom duplex penthouse for sale in White Pearl Beach II, Elviria We are very pleased to present this lovely 3-bedroom, 2,5-bathroom corner penthouse duplex in the long stablished frontline beach complex of White Pearl Beach II, in Elviria This duplex penthouse enjoys wonderful sea and garden views, is very bright as it has large windows all over so the light and the sun boast in and brightens the lovely apartment. Upon entering the property, we are welcomed by a large entrance hall. On the right-hand side, we find the kitchen which is independent, very ample, fitted with high quality appliances and also benefits from a utility room, on the same floor there is also a guest toilet, several fitted wardrobes, onto the left-hand side there is a spacious living room with access to the terrace and the master bedroom with en suite bathroom, it is also connected to the front terrace which is both covered and uncovered. Upstairs there are other two generously sized bedrooms, which share a bathroom that is in the middle of them with independent access from both bedrooms. There is a large open terrace to enjoy the sea views and part of the terrace has been included in one of the bedrooms. The apartment includes an underground parking space and storage room Elviria sandy beaches is mostly frequented by families, you have Perla Blanca restaurant and other traditional restaurants and famous beach clubs as Nikki Beach Club 850m away (12-minute walk) you have Elviria shopping area, grocery shops, pharmacy, hairdressers, bars and restaurants. Within a 7 minutes'