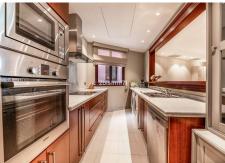

## R4764616

San Pedro de Alcántara

REF# R4764616 995.000 €

| BEDS | BATHS | BUILT  | TERRACE |
|------|-------|--------|---------|
| 3    | 2     | 154 m² | 62 m²   |

Frontline beach apartment in San Pedro, Marbella. Superb middle floor corner unit with two terraces, 3 bedrooms, 2 bathrooms and south west facing in Marbella Located in an exclusive complex right in front of the beach & promenade in San Pedro Alcántara. You can take a leisurely stroll along the promenade until the famous Puerto Banus, widely known as one of the most luxurious harbours of the world... This luxury apartment consists of a large cozy living and dining room with floor to ceiling windows that connect with an ample covered terrace, the covered terrace has partial sea views as well as views of an exuberant tropical garden. As it is a covered terrace, it can be enjoyed all year around as well as offering the greatest possible privacy. The kitchen is fully fitted, equipped with high quality appliances and partly open to the living room, perfect for socialise with your loved ones while cooking. The property has been built and decorated up to high standards. The bedrooms are ample and they have fitted wardrobes, all 3 bedrooms have access to an uncovered terrace through floor-to-ceiling window walls, there are 2 bathrooms one of them en-suite and the other one shared by the two bedrooms. The en-suite bathroom is worthy of a five-star hotel, as it has not only a shower but also a bathtub. Casablanca Beach is a front-line beach luxurious and secure community (with security guard and concierge service) located on the promenade in San Pedro Alcantara. It has a large front garden facing the sea with a private access gate to enter the promenade. Within walking distance to