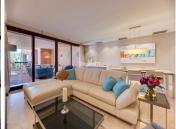

## R4764616

San Pedro de Alcántara

REF# R4764616 995.000 €

| BEDS | BATHS | BUILT  | TERRACE |
|------|-------|--------|---------|
| 3    | 2     | 154 m² | 62 m²   |

Frontline beach apartment in San Pedro, Marbella. Superb middle floor corner unit with two terraces, 3 bedrooms, 2 bathrooms and south west facing in Marbella Located in an exclusive complex right in front of the beach & promenade in San Pedro Alcántara. You can take a leisurely stroll along the promenade until the famous Puerto Banus, widely known as one of the most luxurious harbours of the world... This luxury apartment consists of a large cozy living and dining room with floor to ceiling windows that connect with an ample covered terrace, the covered terrace has partial sea views as well as views of an exuberant tropical garden. As it is a covered terrace, it can be enjoyed all year around as well as offering the greatest possible privacy. The kitchen is fully fitted, equipped with high quality appliances and partly open to the living room, perfect for socialise with your loved ones while cooking. The property has been built and decorated up to high standards. The bedrooms are ample and they have fitted wardrobes, all 3 bedrooms have access to an uncovered terrace through floor-to-ceiling window walls, there are 2 bathrooms one of them en-suite and the other one shared by the two bedrooms. The en-suite bathroom is worthy of a five-star hotel, as it has not only a shower but also a bathtub. Casablanca Beach is a front-line beach luxurious and secure community (with security guard and concierge service) located on the promenade in San Pedro Alcantara. It has a large front garden facing the sea with a private access gate to enter the promenade. Within walking distance to