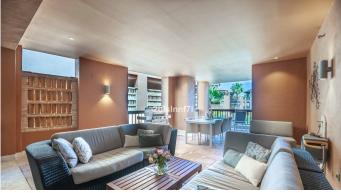

## R4764616

San Pedro de Alcántara

REF# R4764616 995.000 €

| BEDS | BATHS | BUILT  | TERRACE |
|------|-------|--------|---------|
| 3    | 2     | 154 m² | 62 m²   |

Frontline beach apartment in San Pedro, Marbella. Superb middle floor corner unit with two terraces, 3 bedrooms, 2 bathrooms and south west facing in Marbella Located in an exclusive complex right in front of the beach & promenade in San Pedro Alcántara. You can take a leisurely stroll along the promenade until the famous Puerto Banus, widely known as one of the most luxurious harbours of the world... This luxury apartment consists of a large cozy living and dining room with floor to ceiling windows that connect with an ample covered terrace, the covered terrace has partial sea views as well as views of an exuberant tropical garden. As it is a covered terrace, it can be enjoyed all year around as well as offering the greatest possible privacy. The kitchen is fully fitted, equipped with high quality appliances and partly open to the living room, perfect for socialise with your loved ones while cooking. The property has been built and decorated up to high standards. The bedrooms are ample and they have fitted wardrobes, all 3 bedrooms have access to an uncovered terrace through floor-to-ceiling window walls, there are 2 bathrooms one of them en-suite and the other one shared by the two bedrooms. The en-suite bathroom is worthy of a five-star hotel, as it has not only a shower but also a bathtub. Casablanca Beach is a front-line beach luxurious and secure community (with security guard and concierge service) located on the promenade in San Pedro Alcantara. It has a large front garden facing the sea with a private access gate to enter the promenade. Within walking distance to