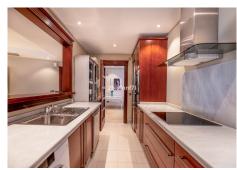

## R4764616

San Pedro de Alcántara

REF# R4764616 995.000 €

| BEDS | BATHS | BUILT  | TERRACE |
|------|-------|--------|---------|
| 3    | 2     | 154 m² | 62 m²   |

Frontline beach apartment in San Pedro, Marbella. Superb middle floor corner unit with two terraces, 3 bedrooms, 2 bathrooms and south west facing in Marbella Located in an exclusive complex right in front of the beach & promenade in San Pedro Alcántara. You can take a leisurely stroll along the promenade until the famous Puerto Banus, widely known as one of the most luxurious harbours of the world... This luxury apartment consists of a large cozy living and dining room with floor to ceiling windows that connect with an ample covered terrace, the covered terrace has partial sea views as well as views of an exuberant tropical garden. As it is a covered terrace, it can be enjoyed all year around as well as offering the greatest possible privacy. The kitchen is fully fitted, equipped with high quality appliances and partly open to the living room, perfect for socialise with your loved ones while cooking. The property has been built and decorated up to high standards. The bedrooms are ample and they have fitted wardrobes, all 3 bedrooms have access to an uncovered terrace through floor-to-ceiling window walls, there are 2 bathrooms one of them en-suite and the other one shared by the two bedrooms. The en-suite bathroom is worthy of a five-star hotel, as it has not only a shower but also a bathtub. Casablanca Beach is a front-line beach luxurious and secure community (with security guard and concierge service) located on the promenade in San Pedro Alcantara. It has a large front garden facing the sea with a private access gate to enter the promenade. Within walking distance to