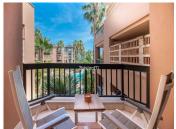

## R4764616

San Pedro de Alcántara

REF# R4764616 995.000 €

| BEDS | BATHS | BUILT  | TERRACE |
|------|-------|--------|---------|
| 3    | 2     | 154 m² | 62 m²   |

Frontline beach apartment in San Pedro, Marbella. Superb middle floor corner unit with two terraces, 3 bedrooms, 2 bathrooms and south west facing in Marbella Located in an exclusive complex right in front of the beach & promenade in San Pedro Alcántara. You can take a leisurely stroll along the promenade until the famous Puerto Banus, widely known as one of the most luxurious harbours of the world... This luxury apartment consists of a large cozy living and dining room with floor to ceiling windows that connect with an ample covered terrace, the covered terrace has partial sea views as well as views of an exuberant tropical garden. As it is a covered terrace, it can be enjoyed all year around as well as offering the greatest possible privacy. The kitchen is fully fitted, equipped with high quality appliances and partly open to the living room, perfect for socialise with your loved ones while cooking. The property has been built and decorated up to high standards. The bedrooms are ample and they have fitted wardrobes, all 3 bedrooms have access to an uncovered terrace through floor-to-ceiling window walls, there are 2 bathrooms one of them en-suite and the other one shared by the two bedrooms. The en-suite bathroom is worthy of a five-star hotel, as it has not only a shower but also a bathtub. Casablanca Beach is a front-line beach luxurious and secure community (with security guard and concierge service) located on the promenade in San Pedro Alcantara. It has a large front garden facing the sea with a private access gate to enter the promenade. Within walking distance to