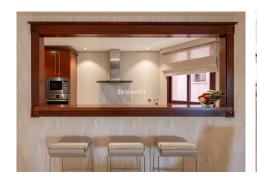

## R4764616

San Pedro de Alcántara

REF# R4764616 995.000 €

| BEDS | BATHS | BUILT  | TERRACE |
|------|-------|--------|---------|
| 3    | 2     | 154 m² | 62 m²   |

Frontline beach apartment in San Pedro, Marbella. Superb middle floor corner unit with two terraces, 3 bedrooms, 2 bathrooms and south west facing in Marbella Located in an exclusive complex right in front of the beach & promenade in San Pedro Alcántara. You can take a leisurely stroll along the promenade until the famous Puerto Banus, widely known as one of the most luxurious harbours of the world... This luxury apartment consists of a large cozy living and dining room with floor to ceiling windows that connect with an ample covered terrace, the covered terrace has partial sea views as well as views of an exuberant tropical garden. As it is a covered terrace, it can be enjoyed all year around as well as offering the greatest possible privacy. The kitchen is fully fitted, equipped with high quality appliances and partly open to the living room, perfect for socialise with your loved ones while cooking. The property has been built and decorated up to high standards. The bedrooms are ample and they have fitted wardrobes, all 3 bedrooms have access to an uncovered terrace through floor-to-ceiling window walls, there are 2 bathrooms one of them en-suite and the other one shared by the two bedrooms. The en-suite bathroom is worthy of a five-star hotel, as it has not only a shower but also a bathtub. Casablanca Beach is a front-line beach luxurious and secure community (with security guard and concierge service) located on the promenade in San Pedro Alcantara. It has a large front garden facing the sea with a private access gate to enter the promenade. Within walking distance to