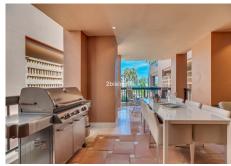

## R4764616

San Pedro de Alcántara

REF# R4764616 995.000 €

| BEDS | BATHS | BUILT  | TERRACE |
|------|-------|--------|---------|
| 3    | 2     | 154 m² | 62 m²   |

Frontline beach apartment in San Pedro, Marbella. Superb middle floor corner unit with two terraces, 3 bedrooms, 2 bathrooms and south west facing in Marbella Located in an exclusive complex right in front of the beach & promenade in San Pedro Alcántara. You can take a leisurely stroll along the promenade until the famous Puerto Banus, widely known as one of the most luxurious harbours of the world... This luxury apartment consists of a large cozy living and dining room with floor to ceiling windows that connect with an ample covered terrace, the covered terrace has partial sea views as well as views of an exuberant tropical garden. As it is a covered terrace, it can be enjoyed all year around as well as offering the greatest possible privacy. The kitchen is fully fitted, equipped with high quality appliances and partly open to the living room, perfect for socialise with your loved ones while cooking. The property has been built and decorated up to high standards. The bedrooms are ample and they have fitted wardrobes, all 3 bedrooms have access to an uncovered terrace through floor-to-ceiling window walls, there are 2 bathrooms one of them en-suite and the other one shared by the two bedrooms. The en-suite bathroom is worthy of a five-star hotel, as it has not only a shower but also a bathtub. Casablanca Beach is a front-line beach luxurious and secure community (with security guard and concierge service) located on the promenade in San Pedro Alcantara. It has a large front garden facing the sea with a private access gate to enter the promenade. Within walking distance to