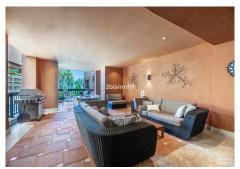

## R4764616

San Pedro de Alcántara

REF# R4764616 995.000 €

| BEDS | BATHS | BUILT  | TERRACE |
|------|-------|--------|---------|
| 3    | 2     | 154 m² | 62 m²   |

Frontline beach apartment in San Pedro, Marbella. Superb middle floor corner unit with two terraces, 3 bedrooms, 2 bathrooms and south west facing in Marbella Located in an exclusive complex right in front of the beach & promenade in San Pedro Alcántara. You can take a leisurely stroll along the promenade until the famous Puerto Banus, widely known as one of the most luxurious harbours of the world... This luxury apartment consists of a large cozy living and dining room with floor to ceiling windows that connect with an ample covered terrace, the covered terrace has partial sea views as well as views of an exuberant tropical garden. As it is a covered terrace, it can be enjoyed all year around as well as offering the greatest possible privacy. The kitchen is fully fitted, equipped with high quality appliances and partly open to the living room, perfect for socialise with your loved ones while cooking. The property has been built and decorated up to high standards. The bedrooms are ample and they have fitted wardrobes, all 3 bedrooms have access to an uncovered terrace through floor-to-ceiling window walls, there are 2 bathrooms one of them en-suite and the other one shared by the two bedrooms. The en-suite bathroom is worthy of a five-star hotel, as it has not only a shower but also a bathtub. Casablanca Beach is a front-line beach luxurious and secure community (with security guard and concierge service) located on the promenade in San Pedro Alcantara. It has a large front garden facing the sea with a private access gate to enter the promenade. Within walking distance to