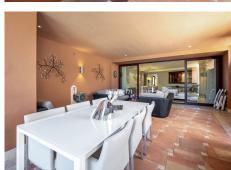

## R4764616

San Pedro de Alcántara

REF# R4764616 995.000 €

| BEDS | BATHS | BUILT  | TERRACE |
|------|-------|--------|---------|
| 3    | 2     | 154 m² | 62 m²   |

Frontline beach apartment in San Pedro, Marbella. Superb middle floor corner unit with two terraces, 3 bedrooms, 2 bathrooms and south west facing in Marbella Located in an exclusive complex right in front of the beach & promenade in San Pedro Alcántara. You can take a leisurely stroll along the promenade until the famous Puerto Banus, widely known as one of the most luxurious harbours of the world... This luxury apartment consists of a large cozy living and dining room with floor to ceiling windows that connect with an ample covered terrace, the covered terrace has partial sea views as well as views of an exuberant tropical garden. As it is a covered terrace, it can be enjoyed all year around as well as offering the greatest possible privacy. The kitchen is fully fitted, equipped with high quality appliances and partly open to the living room, perfect for socialise with your loved ones while cooking. The property has been built and decorated up to high standards. The bedrooms are ample and they have fitted wardrobes, all 3 bedrooms have access to an uncovered terrace through floor-to-ceiling window walls, there are 2 bathrooms one of them en-suite and the other one shared by the two bedrooms. The en-suite bathroom is worthy of a five-star hotel, as it has not only a shower but also a bathtub. Casablanca Beach is a front-line beach luxurious and secure community (with security guard and concierge service) located on the promenade in San Pedro Alcantara. It has a large front garden facing the sea with a private access gate to enter the promenade. Within walking distance to