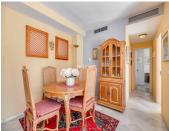

R4821466

REF# R4821466 390.000 €

| BEDS | BATHS | BUILT | TERRACE |
|------|-------|-------|---------|
| 2    | 2     | 75 m² | 26 m²   |

Beautiful top floor apartment with two open terraces located in an exclusive community of Elviria, Marbella East. The apartment is very large, the kitchen has a good size and an independent terrace to enjoy the morning sun, it comprises an ample living room with working fireplace and an adjoined dining room, there are two bedrooms and two bathrooms. Main bedroom has a large ensuite bathroom and a covered terrace which also leads to the open terrace. The living room, and two bedrooms have access to the uncovered terrace to enjoy meals in the sun and dines "al fresco" The complex has 18 blocks, with 10-11 apartments per block, designed in a Mediterranean style, and is surrounded by green areas, exotic plants, flowers and fruit trees. The facilities are: a putting green and 4 boule courts, social club, restaurant, 2 swimming pools, one of them with a children's pool, and 2 tennis courts. The restaurant serves breakfast, lunch and dinner, has live music and during holidays and 17 May there are special events. A very social place where you meet other Norwegians. And it is easy to rent and get an extra income. Within walking distance to all amenities (supermarkets, banks, restaurants, pharmacies, hairdressers, postal service, dentists...) It is close to the best beaches in Marbella and the most famous Beach Clubs such as Nikki Beach, Hotel Don Carlos and La Cabânne in Hotel Los Monteros. As well as several 18-hole golf courses like Santa Maria Golf, Santa Clara Golf and Marbella Golf.