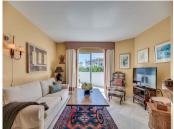

R4821466

REF# R4821466 390.000 €

| BEDS | BATHS | BUILT | TERRACE |
|------|-------|-------|---------|
| 2    | 2     | 75 m² | 26 m²   |

Beautiful top floor apartment with two open terraces located in an exclusive community of Elviria, Marbella East. The apartment is very large, the kitchen has a good size and an independent terrace to enjoy the morning sun, it comprises an ample living room with working fireplace and an adjoined dining room, there are two bedrooms and two bathrooms. Main bedroom has a large ensuite bathroom and a covered terrace which also leads to the open terrace. The living room, and two bedrooms have access to the uncovered terrace to enjoy meals in the sun and dines "al fresco" The complex has 18 blocks, with 10-11 apartments per block, designed in a Mediterranean style, and is surrounded by green areas, exotic plants, flowers and fruit trees. The facilities are: a putting green and 4 boule courts, social club, restaurant, 2 swimming pools, one of them with a children's pool, and 2 tennis courts. The restaurant serves breakfast, lunch and dinner, has live music and during holidays and 17 May there are special events. A very social place where you meet other Norwegians. And it is easy to rent and get an extra income. Within walking distance to all amenities (supermarkets, banks, restaurants, pharmacies, hairdressers, postal service, dentists...) It is close to the best beaches in Marbella and the most famous Beach Clubs such as Nikki Beach, Hotel Don Carlos and La Cabânne in Hotel Los Monteros. As well as several 18-hole golf courses like Santa Maria Golf, Santa Clara Golf and Marbella Golf.