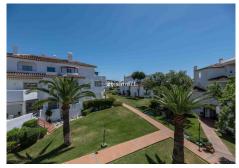

R4821466

REF# R4821466 390.000 €

| BEDS | BATHS | BUILT | TERRACE |
|------|-------|-------|---------|
| 2    | 2     | 75 m² | 26 m²   |

Beautiful top floor apartment with two open terraces located in an exclusive community of Elviria, Marbella East. The apartment is very large, the kitchen has a good size and an independent terrace to enjoy the morning sun, it comprises an ample living room with working fireplace and an adjoined dining room, there are two bedrooms and two bathrooms. Main bedroom has a large ensuite bathroom and a covered terrace which also leads to the open terrace. The living room, and two bedrooms have access to the uncovered terrace to enjoy meals in the sun and dines "al fresco" The complex has 18 blocks, with 10-11 apartments per block, designed in a Mediterranean style, and is surrounded by green areas, exotic plants, flowers and fruit trees. The facilities are: a putting green and 4 boule courts, social club, restaurant, 2 swimming pools, one of them with a children's pool, and 2 tennis courts. The restaurant serves breakfast, lunch and dinner, has live music and during holidays and 17 May there are special events. A very social place where you meet other Norwegians. And it is easy to rent and get an extra income. Within walking distance to all amenities (supermarkets, banks, restaurants, pharmacies, hairdressers, postal service, dentists...) It is close to the best beaches in Marbella and the most famous Beach Clubs such as Nikki Beach, Hotel Don Carlos and La Cabânne in Hotel Los Monteros. As well as several 18-hole golf courses like Santa Maria Golf, Santa Clara Golf and Marbella Golf.