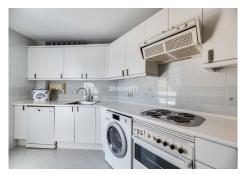

R4821466

REF# R4821466 390.000 €

| BEDS | BATHS | BUILT | TERRACE |
|------|-------|-------|---------|
| 2    | 2     | 75 m² | 26 m²   |

Beautiful top floor apartment with two open terraces located in an exclusive community of Elviria, Marbella East. The apartment is very large, the kitchen has a good size and an independent terrace to enjoy the morning sun, it comprises an ample living room with working fireplace and an adjoined dining room, there are two bedrooms and two bathrooms. Main bedroom has a large ensuite bathroom and a covered terrace which also leads to the open terrace. The living room, and two bedrooms have access to the uncovered terrace to enjoy meals in the sun and dines "al fresco" The complex has 18 blocks, with 10-11 apartments per block, designed in a Mediterranean style, and is surrounded by green areas, exotic plants, flowers and fruit trees. The facilities are: a putting green and 4 boule courts, social club, restaurant, 2 swimming pools, one of them with a children's pool, and 2 tennis courts. The restaurant serves breakfast, lunch and dinner, has live music and during holidays and 17 May there are special events. A very social place where you meet other Norwegians. And it is easy to rent and get an extra income. Within walking distance to all amenities (supermarkets, banks, restaurants, pharmacies, hairdressers, postal service, dentists...) It is close to the best beaches in Marbella and the most famous Beach Clubs such as Nikki Beach, Hotel Don Carlos and La Cabânne in Hotel Los Monteros. As well as several 18-hole golf courses like Santa Maria Golf, Santa Clara Golf and Marbella Golf.