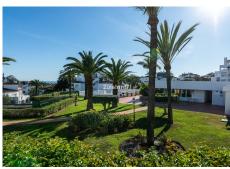

R4821466

REF# R4821466 390.000 €

| BEDS | BATHS | BUILT | TERRACE |
|------|-------|-------|---------|
| 2    | 2     | 75 m² | 26 m²   |

Beautiful top floor apartment with two open terraces located in an exclusive community of Elviria, Marbella East. The apartment is very large, the kitchen has a good size and an independent terrace to enjoy the morning sun, it comprises an ample living room with working fireplace and an adjoined dining room, there are two bedrooms and two bathrooms. Main bedroom has a large ensuite bathroom and a covered terrace which also leads to the open terrace. The living room, and two bedrooms have access to the uncovered terrace to enjoy meals in the sun and dines "al fresco" The complex has 18 blocks, with 10-11 apartments per block, designed in a Mediterranean style, and is surrounded by green areas, exotic plants, flowers and fruit trees. The facilities are: a putting green and 4 boule courts, social club, restaurant, 2 swimming pools, one of them with a children's pool, and 2 tennis courts. The restaurant serves breakfast, lunch and dinner, has live music and during holidays and 17 May there are special events. A very social place where you meet other Norwegians. And it is easy to rent and get an extra income. Within walking distance to all amenities (supermarkets, banks, restaurants, pharmacies, hairdressers, postal service, dentists...) It is close to the best beaches in Marbella and the most famous Beach Clubs such as Nikki Beach, Hotel Don Carlos and La Cabânne in Hotel Los Monteros. As well as several 18-hole golf courses like Santa Maria Golf, Santa Clara Golf and Marbella Golf.