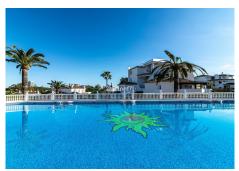

R4821466

REF# R4821466 390.000 €

| BEDS | BATHS | BUILT | TERRACE |
|------|-------|-------|---------|
| 2    | 2     | 75 m² | 26 m²   |

Beautiful top floor apartment with two open terraces located in an exclusive community of Elviria, Marbella East. The apartment is very large, the kitchen has a good size and an independent terrace to enjoy the morning sun, it comprises an ample living room with working fireplace and an adjoined dining room, there are two bedrooms and two bathrooms. Main bedroom has a large ensuite bathroom and a covered terrace which also leads to the open terrace. The living room, and two bedrooms have access to the uncovered terrace to enjoy meals in the sun and dines "al fresco" The complex has 18 blocks, with 10-11 apartments per block, designed in a Mediterranean style, and is surrounded by green areas, exotic plants, flowers and fruit trees. The facilities are: a putting green and 4 boule courts, social club, restaurant, 2 swimming pools, one of them with a children's pool, and 2 tennis courts. The restaurant serves breakfast, lunch and dinner, has live music and during holidays and 17 May there are special events. A very social place where you meet other Norwegians. And it is easy to rent and get an extra income. Within walking distance to all amenities (supermarkets, banks, restaurants, pharmacies, hairdressers, postal service, dentists...) It is close to the best beaches in Marbella and the most famous Beach Clubs such as Nikki Beach, Hotel Don Carlos and La Cabânne in Hotel Los Monteros. As well as several 18-hole golf courses like Santa Maria Golf, Santa Clara Golf and Marbella Golf.