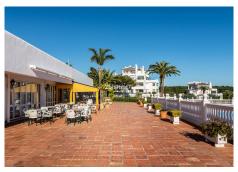

R4821466

REF# R4821466 390.000 €

| BEDS | BATHS | BUILT | TERRACE |
|------|-------|-------|---------|
| 2    | 2     | 75 m² | 26 m²   |

Beautiful top floor apartment with two open terraces located in an exclusive community of Elviria, Marbella East. The apartment is very large, the kitchen has a good size and an independent terrace to enjoy the morning sun, it comprises an ample living room with working fireplace and an adjoined dining room, there are two bedrooms and two bathrooms. Main bedroom has a large ensuite bathroom and a covered terrace which also leads to the open terrace. The living room, and two bedrooms have access to the uncovered terrace to enjoy meals in the sun and dines "al fresco" The complex has 18 blocks, with 10-11 apartments per block, designed in a Mediterranean style, and is surrounded by green areas, exotic plants, flowers and fruit trees. The facilities are: a putting green and 4 boule courts, social club, restaurant, 2 swimming pools, one of them with a children's pool, and 2 tennis courts. The restaurant serves breakfast, lunch and dinner, has live music and during holidays and 17 May there are special events. A very social place where you meet other Norwegians. And it is easy to rent and get an extra income. Within walking distance to all amenities (supermarkets, banks, restaurants, pharmacies, hairdressers, postal service, dentists...) It is close to the best beaches in Marbella and the most famous Beach Clubs such as Nikki Beach, Hotel Don Carlos and La Cabânne in Hotel Los Monteros. As well as several 18-hole golf courses like Santa Maria Golf, Santa Clara Golf and Marbella Golf.