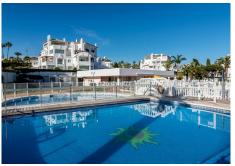

R4821466

REF# R4821466 390.000 €

| BEDS | BATHS | BUILT | TERRACE |
|------|-------|-------|---------|
| 2    | 2     | 75 m² | 26 m²   |

Beautiful top floor apartment with two open terraces located in an exclusive community of Elviria, Marbella East. The apartment is very large, the kitchen has a good size and an independent terrace to enjoy the morning sun, it comprises an ample living room with working fireplace and an adjoined dining room, there are two bedrooms and two bathrooms. Main bedroom has a large ensuite bathroom and a covered terrace which also leads to the open terrace. The living room, and two bedrooms have access to the uncovered terrace to enjoy meals in the sun and dines "al fresco" The complex has 18 blocks, with 10-11 apartments per block, designed in a Mediterranean style, and is surrounded by green areas, exotic plants, flowers and fruit trees. The facilities are: a putting green and 4 boule courts, social club, restaurant, 2 swimming pools, one of them with a children's pool, and 2 tennis courts. The restaurant serves breakfast, lunch and dinner, has live music and during holidays and 17 May there are special events. A very social place where you meet other Norwegians. And it is easy to rent and get an extra income. Within walking distance to all amenities (supermarkets, banks, restaurants, pharmacies, hairdressers, postal service, dentists...) It is close to the best beaches in Marbella and the most famous Beach Clubs such as Nikki Beach, Hotel Don Carlos and La Cabânne in Hotel Los Monteros. As well as several 18-hole golf courses like Santa Maria Golf, Santa Clara Golf and Marbella Golf.