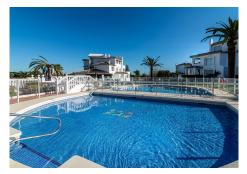

R4821466

REF# R4821466 390.000 €

| BEDS | BATHS | BUILT | TERRACE |
|------|-------|-------|---------|
| 2    | 2     | 75 m² | 26 m²   |

Beautiful top floor apartment with two open terraces located in an exclusive community of Elviria, Marbella East. The apartment is very large, the kitchen has a good size and an independent terrace to enjoy the morning sun, it comprises an ample living room with working fireplace and an adjoined dining room, there are two bedrooms and two bathrooms. Main bedroom has a large ensuite bathroom and a covered terrace which also leads to the open terrace. The living room, and two bedrooms have access to the uncovered terrace to enjoy meals in the sun and dines "al fresco" The complex has 18 blocks, with 10-11 apartments per block, designed in a Mediterranean style, and is surrounded by green areas, exotic plants, flowers and fruit trees. The facilities are: a putting green and 4 boule courts, social club, restaurant, 2 swimming pools, one of them with a children's pool, and 2 tennis courts. The restaurant serves breakfast, lunch and dinner, has live music and during holidays and 17 May there are special events. A very social place where you meet other Norwegians. And it is easy to rent and get an extra income. Within walking distance to all amenities (supermarkets, banks, restaurants, pharmacies, hairdressers, postal service, dentists...) It is close to the best beaches in Marbella and the most famous Beach Clubs such as Nikki Beach, Hotel Don Carlos and La Cabânne in Hotel Los Monteros. As well as several 18-hole golf courses like Santa Maria Golf, Santa Clara Golf and Marbella Golf.