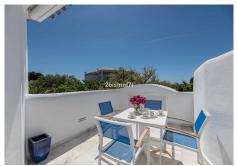

R4821466

REF# R4821466 390.000 €

| BEDS | BATHS | BUILT | TERRACE |
|------|-------|-------|---------|
| 2    | 2     | 75 m² | 26 m²   |

Beautiful top floor apartment with two open terraces located in an exclusive community of Elviria, Marbella East. The apartment is very large, the kitchen has a good size and an independent terrace to enjoy the morning sun, it comprises an ample living room with working fireplace and an adjoined dining room, there are two bedrooms and two bathrooms. Main bedroom has a large ensuite bathroom and a covered terrace which also leads to the open terrace. The living room, and two bedrooms have access to the uncovered terrace to enjoy meals in the sun and dines "al fresco" The complex has 18 blocks, with 10-11 apartments per block, designed in a Mediterranean style, and is surrounded by green areas, exotic plants, flowers and fruit trees. The facilities are: a putting green and 4 boule courts, social club, restaurant, 2 swimming pools, one of them with a children's pool, and 2 tennis courts. The restaurant serves breakfast, lunch and dinner, has live music and during holidays and 17 May there are special events. A very social place where you meet other Norwegians. And it is easy to rent and get an extra income. Within walking distance to all amenities (supermarkets, banks, restaurants, pharmacies, hairdressers, postal service, dentists...) It is close to the best beaches in Marbella and the most famous Beach Clubs such as Nikki Beach, Hotel Don Carlos and La Cabânne in Hotel Los Monteros. As well as several 18-hole golf courses like Santa Maria Golf, Santa Clara Golf and Marbella Golf.