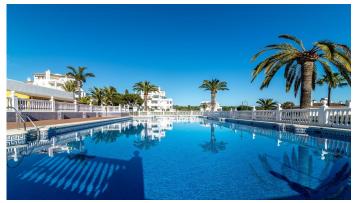

R4821466

REF# R4821466 390.000 €

| BEDS | BATHS | BUILT | TERRACE |
|------|-------|-------|---------|
| 2    | 2     | 75 m² | 26 m²   |

Beautiful top floor apartment with two open terraces located in an exclusive community of Elviria, Marbella East. The apartment is very large, the kitchen has a good size and an independent terrace to enjoy the morning sun, it comprises an ample living room with working fireplace and an adjoined dining room, there are two bedrooms and two bathrooms. Main bedroom has a large ensuite bathroom and a covered terrace which also leads to the open terrace. The living room, and two bedrooms have access to the uncovered terrace to enjoy meals in the sun and dines "al fresco" The complex has 18 blocks, with 10-11 apartments per block, designed in a Mediterranean style, and is surrounded by green areas, exotic plants, flowers and fruit trees. The facilities are: a putting green and 4 boule courts, social club, restaurant, 2 swimming pools, one of them with a children's pool, and 2 tennis courts. The restaurant serves breakfast, lunch and dinner, has live music and during holidays and 17 May there are special events. A very social place where you meet other Norwegians. And it is easy to rent and get an extra income. Within walking distance to all amenities (supermarkets, banks, restaurants, pharmacies, hairdressers, postal service, dentists...) It is close to the best beaches in Marbella and the most famous Beach Clubs such as Nikki Beach, Hotel Don Carlos and La Cabânne in Hotel Los Monteros. As well as several 18-hole golf courses like Santa Maria Golf, Santa Clara Golf and Marbella Golf.