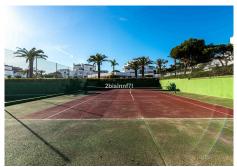

R4821466

REF# R4821466 390.000 €

| BEDS | BATHS | BUILT | TERRACE |
|------|-------|-------|---------|
| 2    | 2     | 75 m² | 26 m²   |

Beautiful top floor apartment with two open terraces located in an exclusive community of Elviria, Marbella East. The apartment is very large, the kitchen has a good size and an independent terrace to enjoy the morning sun, it comprises an ample living room with working fireplace and an adjoined dining room, there are two bedrooms and two bathrooms. Main bedroom has a large ensuite bathroom and a covered terrace which also leads to the open terrace. The living room, and two bedrooms have access to the uncovered terrace to enjoy meals in the sun and dines "al fresco" The complex has 18 blocks, with 10-11 apartments per block, designed in a Mediterranean style, and is surrounded by green areas, exotic plants, flowers and fruit trees. The facilities are: a putting green and 4 boule courts, social club, restaurant, 2 swimming pools, one of them with a children's pool, and 2 tennis courts. The restaurant serves breakfast, lunch and dinner, has live music and during holidays and 17 May there are special events. A very social place where you meet other Norwegians. And it is easy to rent and get an extra income. Within walking distance to all amenities (supermarkets, banks, restaurants, pharmacies, hairdressers, postal service, dentists...) It is close to the best beaches in Marbella and the most famous Beach Clubs such as Nikki Beach, Hotel Don Carlos and La Cabânne in Hotel Los Monteros. As well as several 18-hole golf courses like Santa Maria Golf, Santa Clara Golf and Marbella Golf.