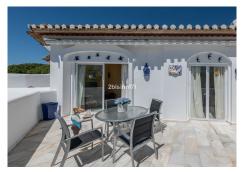

R4821466

REF# R4821466 390.000 €

| BEDS | BATHS | BUILT | TERRACE |
|------|-------|-------|---------|
| 2    | 2     | 75 m² | 26 m²   |

Beautiful top floor apartment with two open terraces located in an exclusive community of Elviria, Marbella East. The apartment is very large, the kitchen has a good size and an independent terrace to enjoy the morning sun, it comprises an ample living room with working fireplace and an adjoined dining room, there are two bedrooms and two bathrooms. Main bedroom has a large ensuite bathroom and a covered terrace which also leads to the open terrace. The living room, and two bedrooms have access to the uncovered terrace to enjoy meals in the sun and dines "al fresco" The complex has 18 blocks, with 10-11 apartments per block, designed in a Mediterranean style, and is surrounded by green areas, exotic plants, flowers and fruit trees. The facilities are: a putting green and 4 boule courts, social club, restaurant, 2 swimming pools, one of them with a children's pool, and 2 tennis courts. The restaurant serves breakfast, lunch and dinner, has live music and during holidays and 17 May there are special events. A very social place where you meet other Norwegians. And it is easy to rent and get an extra income. Within walking distance to all amenities (supermarkets, banks, restaurants, pharmacies, hairdressers, postal service, dentists...) It is close to the best beaches in Marbella and the most famous Beach Clubs such as Nikki Beach, Hotel Don Carlos and La Cabânne in Hotel Los Monteros. As well as several 18-hole golf courses like Santa Maria Golf, Santa Clara Golf and Marbella Golf.