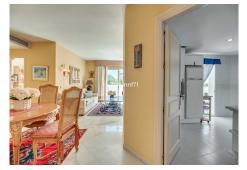

R4821466

REF# R4821466 390.000 €

| BEDS | BATHS | BUILT | TERRACE |
|------|-------|-------|---------|
| 2    | 2     | 75 m² | 26 m²   |

Beautiful top floor apartment with two open terraces located in an exclusive community of Elviria, Marbella East. The apartment is very large, the kitchen has a good size and an independent terrace to enjoy the morning sun, it comprises an ample living room with working fireplace and an adjoined dining room, there are two bedrooms and two bathrooms. Main bedroom has a large ensuite bathroom and a covered terrace which also leads to the open terrace. The living room, and two bedrooms have access to the uncovered terrace to enjoy meals in the sun and dines "al fresco" The complex has 18 blocks, with 10-11 apartments per block, designed in a Mediterranean style, and is surrounded by green areas, exotic plants, flowers and fruit trees. The facilities are: a putting green and 4 boule courts, social club, restaurant, 2 swimming pools, one of them with a children's pool, and 2 tennis courts. The restaurant serves breakfast, lunch and dinner, has live music and during holidays and 17 May there are special events. A very social place where you meet other Norwegians. And it is easy to rent and get an extra income. Within walking distance to all amenities (supermarkets, banks, restaurants, pharmacies, hairdressers, postal service, dentists...) It is close to the best beaches in Marbella and the most famous Beach Clubs such as Nikki Beach, Hotel Don Carlos and La Cabânne in Hotel Los Monteros. As well as several 18-hole golf courses like Santa Maria Golf, Santa Clara Golf and Marbella Golf.