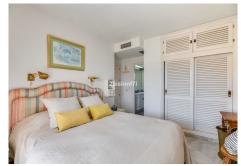

R4821466

REF# R4821466 390.000 €

| BEDS | BATHS | BUILT | TERRACE |
|------|-------|-------|---------|
| 2    | 2     | 75 m² | 26 m²   |

Beautiful top floor apartment with two open terraces located in an exclusive community of Elviria, Marbella East. The apartment is very large, the kitchen has a good size and an independent terrace to enjoy the morning sun, it comprises an ample living room with working fireplace and an adjoined dining room, there are two bedrooms and two bathrooms. Main bedroom has a large ensuite bathroom and a covered terrace which also leads to the open terrace. The living room, and two bedrooms have access to the uncovered terrace to enjoy meals in the sun and dines "al fresco" The complex has 18 blocks, with 10-11 apartments per block, designed in a Mediterranean style, and is surrounded by green areas, exotic plants, flowers and fruit trees. The facilities are: a putting green and 4 boule courts, social club, restaurant, 2 swimming pools, one of them with a children's pool, and 2 tennis courts. The restaurant serves breakfast, lunch and dinner, has live music and during holidays and 17 May there are special events. A very social place where you meet other Norwegians. And it is easy to rent and get an extra income. Within walking distance to all amenities (supermarkets, banks, restaurants, pharmacies, hairdressers, postal service, dentists...) It is close to the best beaches in Marbella and the most famous Beach Clubs such as Nikki Beach, Hotel Don Carlos and La Cabânne in Hotel Los Monteros. As well as several 18-hole golf courses like Santa Maria Golf, Santa Clara Golf and Marbella Golf.