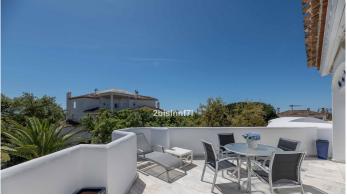

R4821466

REF# R4821466 390.000 €

| BEDS | BATHS | BUILT | TERRACE |
|------|-------|-------|---------|
| 2    | 2     | 75 m² | 26 m²   |

Beautiful top floor apartment with two open terraces located in an exclusive community of Elviria, Marbella East. The apartment is very large, the kitchen has a good size and an independent terrace to enjoy the morning sun, it comprises an ample living room with working fireplace and an adjoined dining room, there are two bedrooms and two bathrooms. Main bedroom has a large ensuite bathroom and a covered terrace which also leads to the open terrace. The living room, and two bedrooms have access to the uncovered terrace to enjoy meals in the sun and dines "al fresco" The complex has 18 blocks, with 10-11 apartments per block, designed in a Mediterranean style, and is surrounded by green areas, exotic plants, flowers and fruit trees. The facilities are: a putting green and 4 boule courts, social club, restaurant, 2 swimming pools, one of them with a children's pool, and 2 tennis courts. The restaurant serves breakfast, lunch and dinner, has live music and during holidays and 17 May there are special events. A very social place where you meet other Norwegians. And it is easy to rent and get an extra income. Within walking distance to all amenities (supermarkets, banks, restaurants, pharmacies, hairdressers, postal service, dentists...) It is close to the best beaches in Marbella and the most famous Beach Clubs such as Nikki Beach, Hotel Don Carlos and La Cabânne in Hotel Los Monteros. As well as several 18-hole golf courses like Santa Maria Golf, Santa Clara Golf and Marbella Golf.