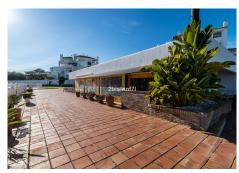

R4821466

REF# R4821466 390.000 €

| BEDS | BATHS | BUILT | TERRACE |
|------|-------|-------|---------|
| 2    | 2     | 75 m² | 26 m²   |

Beautiful top floor apartment with two open terraces located in an exclusive community of Elviria, Marbella East. The apartment is very large, the kitchen has a good size and an independent terrace to enjoy the morning sun, it comprises an ample living room with working fireplace and an adjoined dining room, there are two bedrooms and two bathrooms. Main bedroom has a large ensuite bathroom and a covered terrace which also leads to the open terrace. The living room, and two bedrooms have access to the uncovered terrace to enjoy meals in the sun and dines "al fresco" The complex has 18 blocks, with 10-11 apartments per block, designed in a Mediterranean style, and is surrounded by green areas, exotic plants, flowers and fruit trees. The facilities are: a putting green and 4 boule courts, social club, restaurant, 2 swimming pools, one of them with a children's pool, and 2 tennis courts. The restaurant serves breakfast, lunch and dinner, has live music and during holidays and 17 May there are special events. A very social place where you meet other Norwegians. And it is easy to rent and get an extra income. Within walking distance to all amenities (supermarkets, banks, restaurants, pharmacies, hairdressers, postal service, dentists...) It is close to the best beaches in Marbella and the most famous Beach Clubs such as Nikki Beach, Hotel Don Carlos and La Cabânne in Hotel Los Monteros. As well as several 18-hole golf courses like Santa Maria Golf, Santa Clara Golf and Marbella Golf.