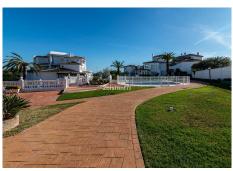

R4821466

REF# R4821466 390.000 €

| BEDS | BATHS | BUILT | TERRACE |
|------|-------|-------|---------|
| 2    | 2     | 75 m² | 26 m²   |

Beautiful top floor apartment with two open terraces located in an exclusive community of Elviria, Marbella East. The apartment is very large, the kitchen has a good size and an independent terrace to enjoy the morning sun, it comprises an ample living room with working fireplace and an adjoined dining room, there are two bedrooms and two bathrooms. Main bedroom has a large ensuite bathroom and a covered terrace which also leads to the open terrace. The living room, and two bedrooms have access to the uncovered terrace to enjoy meals in the sun and dines "al fresco" The complex has 18 blocks, with 10-11 apartments per block, designed in a Mediterranean style, and is surrounded by green areas, exotic plants, flowers and fruit trees. The facilities are: a putting green and 4 boule courts, social club, restaurant, 2 swimming pools, one of them with a children's pool, and 2 tennis courts. The restaurant serves breakfast, lunch and dinner, has live music and during holidays and 17 May there are special events. A very social place where you meet other Norwegians. And it is easy to rent and get an extra income. Within walking distance to all amenities (supermarkets, banks, restaurants, pharmacies, hairdressers, postal service, dentists...) It is close to the best beaches in Marbella and the most famous Beach Clubs such as Nikki Beach, Hotel Don Carlos and La Cabânne in Hotel Los Monteros. As well as several 18-hole golf courses like Santa Maria Golf, Santa Clara Golf and Marbella Golf.