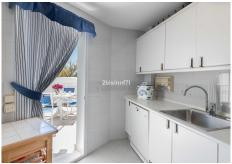

R4821466

REF# R4821466 390.000 €

| BEDS | BATHS | BUILT | TERRACE |
|------|-------|-------|---------|
| 2    | 2     | 75 m² | 26 m²   |

Beautiful top floor apartment with two open terraces located in an exclusive community of Elviria, Marbella East. The apartment is very large, the kitchen has a good size and an independent terrace to enjoy the morning sun, it comprises an ample living room with working fireplace and an adjoined dining room, there are two bedrooms and two bathrooms. Main bedroom has a large ensuite bathroom and a covered terrace which also leads to the open terrace. The living room, and two bedrooms have access to the uncovered terrace to enjoy meals in the sun and dines "al fresco" The complex has 18 blocks, with 10-11 apartments per block, designed in a Mediterranean style, and is surrounded by green areas, exotic plants, flowers and fruit trees. The facilities are: a putting green and 4 boule courts, social club, restaurant, 2 swimming pools, one of them with a children's pool, and 2 tennis courts. The restaurant serves breakfast, lunch and dinner, has live music and during holidays and 17 May there are special events. A very social place where you meet other Norwegians. And it is easy to rent and get an extra income. Within walking distance to all amenities (supermarkets, banks, restaurants, pharmacies, hairdressers, postal service, dentists...) It is close to the best beaches in Marbella and the most famous Beach Clubs such as Nikki Beach, Hotel Don Carlos and La Cabânne in Hotel Los Monteros. As well as several 18-hole golf courses like Santa Maria Golf, Santa Clara Golf and Marbella Golf.