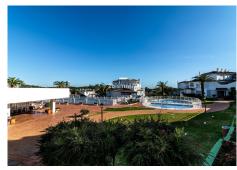

R4821466

REF# R4821466 390.000 €

| BEDS | BATHS | BUILT | TERRACE |
|------|-------|-------|---------|
| 2    | 2     | 75 m² | 26 m²   |

Beautiful top floor apartment with two open terraces located in an exclusive community of Elviria, Marbella East. The apartment is very large, the kitchen has a good size and an independent terrace to enjoy the morning sun, it comprises an ample living room with working fireplace and an adjoined dining room, there are two bedrooms and two bathrooms. Main bedroom has a large ensuite bathroom and a covered terrace which also leads to the open terrace. The living room, and two bedrooms have access to the uncovered terrace to enjoy meals in the sun and dines "al fresco" The complex has 18 blocks, with 10-11 apartments per block, designed in a Mediterranean style, and is surrounded by green areas, exotic plants, flowers and fruit trees. The facilities are: a putting green and 4 boule courts, social club, restaurant, 2 swimming pools, one of them with a children's pool, and 2 tennis courts. The restaurant serves breakfast, lunch and dinner, has live music and during holidays and 17 May there are special events. A very social place where you meet other Norwegians. And it is easy to rent and get an extra income. Within walking distance to all amenities (supermarkets, banks, restaurants, pharmacies, hairdressers, postal service, dentists...) It is close to the best beaches in Marbella and the most famous Beach Clubs such as Nikki Beach, Hotel Don Carlos and La Cabânne in Hotel Los Monteros. As well as several 18-hole golf courses like Santa Maria Golf, Santa Clara Golf and Marbella Golf.