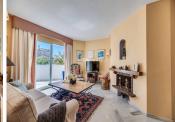

R4821466

REF# R4821466 390.000 €

| BEDS | BATHS | BUILT | TERRACE |
|------|-------|-------|---------|
| 2    | 2     | 75 m² | 26 m²   |

Beautiful top floor apartment with two open terraces located in an exclusive community of Elviria, Marbella East. The apartment is very large, the kitchen has a good size and an independent terrace to enjoy the morning sun, it comprises an ample living room with working fireplace and an adjoined dining room, there are two bedrooms and two bathrooms. Main bedroom has a large ensuite bathroom and a covered terrace which also leads to the open terrace. The living room, and two bedrooms have access to the uncovered terrace to enjoy meals in the sun and dines "al fresco" The complex has 18 blocks, with 10-11 apartments per block, designed in a Mediterranean style, and is surrounded by green areas, exotic plants, flowers and fruit trees. The facilities are: a putting green and 4 boule courts, social club, restaurant, 2 swimming pools, one of them with a children's pool, and 2 tennis courts. The restaurant serves breakfast, lunch and dinner, has live music and during holidays and 17 May there are special events. A very social place where you meet other Norwegians. And it is easy to rent and get an extra income. Within walking distance to all amenities (supermarkets, banks, restaurants, pharmacies, hairdressers, postal service, dentists...) It is close to the best beaches in Marbella and the most famous Beach Clubs such as Nikki Beach, Hotel Don Carlos and La Cabânne in Hotel Los Monteros. As well as several 18-hole golf courses like Santa Maria Golf, Santa Clara Golf and Marbella Golf.