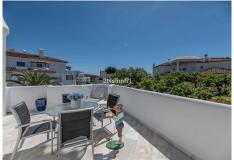

R4821466

REF# R4821466 390.000 €

| BEDS | BATHS | BUILT | TERRACE |
|------|-------|-------|---------|
| 2    | 2     | 75 m² | 26 m²   |

Beautiful top floor apartment with two open terraces located in an exclusive community of Elviria, Marbella East. The apartment is very large, the kitchen has a good size and an independent terrace to enjoy the morning sun, it comprises an ample living room with working fireplace and an adjoined dining room, there are two bedrooms and two bathrooms. Main bedroom has a large ensuite bathroom and a covered terrace which also leads to the open terrace. The living room, and two bedrooms have access to the uncovered terrace to enjoy meals in the sun and dines "al fresco" The complex has 18 blocks, with 10-11 apartments per block, designed in a Mediterranean style, and is surrounded by green areas, exotic plants, flowers and fruit trees. The facilities are: a putting green and 4 boule courts, social club, restaurant, 2 swimming pools, one of them with a children's pool, and 2 tennis courts. The restaurant serves breakfast, lunch and dinner, has live music and during holidays and 17 May there are special events. A very social place where you meet other Norwegians. And it is easy to rent and get an extra income. Within walking distance to all amenities (supermarkets, banks, restaurants, pharmacies, hairdressers, postal service, dentists...) It is close to the best beaches in Marbella and the most famous Beach Clubs such as Nikki Beach, Hotel Don Carlos and La Cabânne in Hotel Los Monteros. As well as several 18-hole golf courses like Santa Maria Golf, Santa Clara Golf and Marbella Golf.