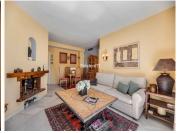

R4821466

REF# R4821466 390.000 €

| BEDS | BATHS | BUILT | TERRACE |
|------|-------|-------|---------|
| 2    | 2     | 75 m² | 26 m²   |

Beautiful top floor apartment with two open terraces located in an exclusive community of Elviria, Marbella East. The apartment is very large, the kitchen has a good size and an independent terrace to enjoy the morning sun, it comprises an ample living room with working fireplace and an adjoined dining room, there are two bedrooms and two bathrooms. Main bedroom has a large ensuite bathroom and a covered terrace which also leads to the open terrace. The living room, and two bedrooms have access to the uncovered terrace to enjoy meals in the sun and dines "al fresco" The complex has 18 blocks, with 10-11 apartments per block, designed in a Mediterranean style, and is surrounded by green areas, exotic plants, flowers and fruit trees. The facilities are: a putting green and 4 boule courts, social club, restaurant, 2 swimming pools, one of them with a children's pool, and 2 tennis courts. The restaurant serves breakfast, lunch and dinner, has live music and during holidays and 17 May there are special events. A very social place where you meet other Norwegians. And it is easy to rent and get an extra income. Within walking distance to all amenities (supermarkets, banks, restaurants, pharmacies, hairdressers, postal service, dentists...) It is close to the best beaches in Marbella and the most famous Beach Clubs such as Nikki Beach, Hotel Don Carlos and La Cabânne in Hotel Los Monteros. As well as several 18-hole golf courses like Santa Maria Golf, Santa Clara Golf and Marbella Golf.