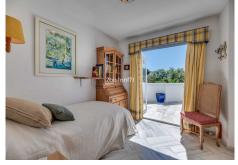

R4821466

REF# R4821466 390.000 €

| BEDS | BATHS | BUILT | TERRACE |
|------|-------|-------|---------|
| 2    | 2     | 75 m² | 26 m²   |

Beautiful top floor apartment with two open terraces located in an exclusive community of Elviria, Marbella East. The apartment is very large, the kitchen has a good size and an independent terrace to enjoy the morning sun, it comprises an ample living room with working fireplace and an adjoined dining room, there are two bedrooms and two bathrooms. Main bedroom has a large ensuite bathroom and a covered terrace which also leads to the open terrace. The living room, and two bedrooms have access to the uncovered terrace to enjoy meals in the sun and dines "al fresco" The complex has 18 blocks, with 10-11 apartments per block, designed in a Mediterranean style, and is surrounded by green areas, exotic plants, flowers and fruit trees. The facilities are: a putting green and 4 boule courts, social club, restaurant, 2 swimming pools, one of them with a children's pool, and 2 tennis courts. The restaurant serves breakfast, lunch and dinner, has live music and during holidays and 17 May there are special events. A very social place where you meet other Norwegians. And it is easy to rent and get an extra income. Within walking distance to all amenities (supermarkets, banks, restaurants, pharmacies, hairdressers, postal service, dentists...) It is close to the best beaches in Marbella and the most famous Beach Clubs such as Nikki Beach, Hotel Don Carlos and La Cabânne in Hotel Los Monteros. As well as several 18-hole golf courses like Santa Maria Golf, Santa Clara Golf and Marbella Golf.