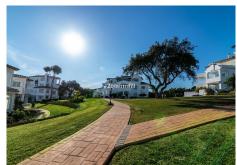

R4821466

REF# R4821466 390.000 €

| BEDS | BATHS | BUILT | TERRACE |
|------|-------|-------|---------|
| 2    | 2     | 75 m² | 26 m²   |

Beautiful top floor apartment with two open terraces located in an exclusive community of Elviria, Marbella East. The apartment is very large, the kitchen has a good size and an independent terrace to enjoy the morning sun, it comprises an ample living room with working fireplace and an adjoined dining room, there are two bedrooms and two bathrooms. Main bedroom has a large ensuite bathroom and a covered terrace which also leads to the open terrace. The living room, and two bedrooms have access to the uncovered terrace to enjoy meals in the sun and dines "al fresco" The complex has 18 blocks, with 10-11 apartments per block, designed in a Mediterranean style, and is surrounded by green areas, exotic plants, flowers and fruit trees. The facilities are: a putting green and 4 boule courts, social club, restaurant, 2 swimming pools, one of them with a children's pool, and 2 tennis courts. The restaurant serves breakfast, lunch and dinner, has live music and during holidays and 17 May there are special events. A very social place where you meet other Norwegians. And it is easy to rent and get an extra income. Within walking distance to all amenities (supermarkets, banks, restaurants, pharmacies, hairdressers, postal service, dentists...) It is close to the best beaches in Marbella and the most famous Beach Clubs such as Nikki Beach, Hotel Don Carlos and La Cabânne in Hotel Los Monteros. As well as several 18-hole golf courses like Santa Maria Golf, Santa Clara Golf and Marbella Golf.