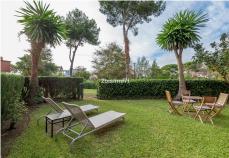

# R4581976

REF# R4581976 850.000 €

| BEDS | BATHS | BUILT  | PLOT  | TERRACE |
|------|-------|--------|-------|---------|
| 3    | 2     | 130 m² | 80 m² | 30 m²   |

First line beach complex garden apartment in Elviria Large corner unit 3-bedroom 2-bathroom apartment with private garden. In this fabulous apartment there is plenty of space at your ease, an ample large living room and dining area makes the best out of it for large families. Direct access from the living room to the covered terrace that can be upgraded with glass curtains so you have more living space for the winter time. It leads you to the privative garden where you can bask in the sun. The kitchen is partly open to the dining area and well-equipped, with all of the required appliances and a convenient laundry room in the back with sink and extra fridge There are three practical furnished bedrooms, the master bedroom has its own private bathroom and the other two share a recently refurbished bathroom. The pool area has an easy access to the pool area plus there is a gate that leads you directly to the sandy Elviria Beach! Extra features: the property benefits from two garages and one of them is closed. The complex: Situated in one of the most popular areas of Marbella, Cerrado de Elviria Beach is the perfect beachfront hideaway located only ten kilometres from the centre of Marbella. This as with other developments in this part of the Costa del Sol has been constructed and landscaped to ensure that they blend with the beauty of their natural setting. The development consisting of only 78 apartments of 2- & 3-bedroom within its gated community, it covers a total of 12,000 m2 which goes right down to the sandy beaches of Elvira and has views towards Africa and +34 951 123 083 | +44 (0)330 179 8687 | info@idiliqestates.com Local 28, Edificio D, Centro de Negocios Puerta de Banús, N-340, Km 175, 29660 Nueva Andlaucia