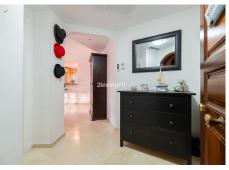

# R4581976

REF# R4581976 850.000 €

| BEDS | BATHS | BUILT  | PLOT  | TERRACE |
|------|-------|--------|-------|---------|
| 3    | 2     | 130 m² | 80 m² | 30 m²   |

First line beach complex garden apartment in Elviria Large corner unit 3-bedroom 2-bathroom apartment with private garden. In this fabulous apartment there is plenty of space at your ease, an ample large living room and dining area makes the best out of it for large families. Direct access from the living room to the covered terrace that can be upgraded with glass curtains so you have more living space for the winter time. It leads you to the privative garden where you can bask in the sun. The kitchen is partly open to the dining area and well-equipped, with all of the required appliances and a convenient laundry room in the back with sink and extra fridge There are three practical furnished bedrooms, the master bedroom has its own private bathroom and the other two share a recently refurbished bathroom. The pool area has an easy access to the pool area plus there is a gate that leads you directly to the sandy Elviria Beach! Extra features: the property benefits from two garages and one of them is closed. The complex: Situated in one of the most popular areas of Marbella, Cerrado de Elviria Beach is the perfect beachfront hideaway located only ten kilometres from the centre of Marbella. This as with other developments in this part of the Costa del Sol has been constructed and landscaped to ensure that they blend with the beauty of their natural setting. The development consisting of only 78 apartments of 2- & 3-bedroom within its gated community, it covers a total of 12,000 m2 which goes right down to the sandy beaches of Elvira and has views towards Africa and +34 951 123 083 | +44 (0)330 179 8687 | info@idiliqestates.com Local 28, Edificio D, Centro de Negocios Puerta de Banús, N-340, Km 175, 29660 Nueva Andlaucia