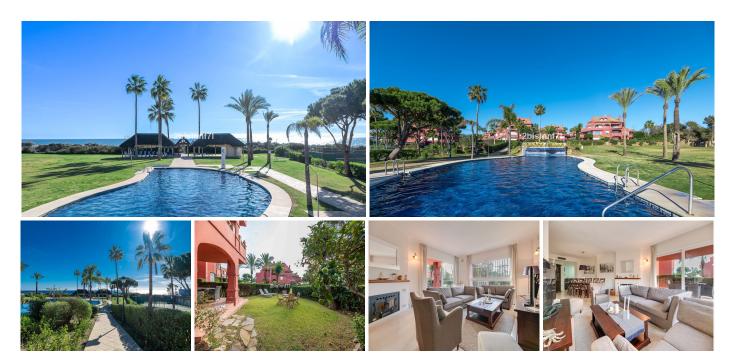

# R4581976

REF# R4581976 850.000 €

| BEDS | BATHS | BUILT  | PLOT  | TERRACE |
|------|-------|--------|-------|---------|
| 3    | 2     | 130 m² | 80 m² | 30 m²   |

First line beach complex garden apartment in Elviria Large corner unit 3-bedroom 2-bathroom apartment with private garden. In this fabulous apartment there is plenty of space at your ease, an ample large living room and dining area makes the best out of it for large families. Direct access from the living room to the covered terrace that can be upgraded with glass curtains so you have more living space for the winter time. It leads you to the privative garden where you can bask in the sun. The kitchen is partly open to the dining area and well-equipped, with all of the required appliances and a convenient laundry room in the back with sink and extra fridge There are three practical furnished bedrooms, the master bedroom has its own private bathroom and the other two share a recently refurbished bathroom. The pool area has an easy access to the pool area plus there is a gate that leads you directly to the sandy Elviria Beach! Extra features: the property benefits from two garages and one of them is closed. The complex: Situated in one of the most popular areas of Marbella, Cerrado de Elviria Beach is the perfect beachfront hideaway located only ten kilometres from the centre of Marbella. This as with other developments in this part of the Costa del Sol has been constructed and landscaped to ensure that they blend with the beauty of their natural setting. The development consisting of only 78 apartments of 2- & 3-bedroom within its gated community, it covers a total of 12,000 m2 which goes right down to the sandy beaches of Elvira and has views towards Africa and +34 951 123 083 | +44 (0)330 179 8687 | info@idiliqestates.com Local 28, Edificio D, Centro de Negocios Puerta de Banús, N-340, Km 175, 29660 Nueva Andlaucia

## IDILIQ ESTATES

Gibraltar which can be seen most days. The pool area in the development is spacious and has a waterfall. For the more athletic ones there is also padel and tennis courts Located near the 5-star Don Carlos and the new Vincci Estrella Del Mar hotel, also 5-star ideal for that evening dining experience. Elviria has excellent facilities mostly all within 10-15 minutes' walk; you can find almost anything, restaurants both renowned and day to day, amenities, supermarkets, banks, pharmacies, also tennis, gym facilities and an adventure park are nearby. Marbella Centre is just 15 minutes' drive and the broad-based Puerto Banus with its luxury shopping is 25 minutes away. Around 40 minutes' drive to Malaga Airport and also Gibraltar Airport is accessible in around 60 minutes.