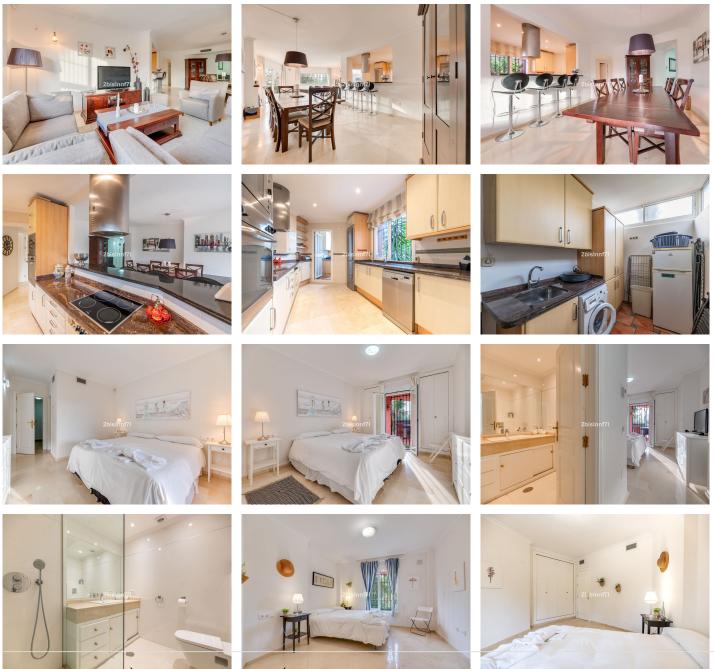

# R4581976

REF# R4581976 850.000 €

| BEDS | BATHS | BUILT  | PLOT  | TERRACE |
|------|-------|--------|-------|---------|
| 3    | 2     | 130 m² | 80 m² | 30 m²   |

First line beach complex garden apartment in Elviria Large corner unit 3-bedroom 2-bathroom apartment with private garden. In this fabulous apartment there is plenty of space at your ease, an ample large living room and dining area makes the best out of it for large families. Direct access from the living room to the covered terrace that can be upgraded with glass curtains so you have more living space for the winter time. It leads you to the privative garden where you can bask in the sun. The kitchen is partly open to the dining area and well-equipped, with all of the required appliances and a convenient laundry room in the back with sink and extra fridge There are three practical furnished bedrooms, the master bedroom has its own private bathroom and the other two share a recently refurbished bathroom. The pool area has an easy access to the pool area plus there is a gate that leads you directly to the sandy Elviria Beach! Extra features: the property benefits from two garages and one of them is closed. The complex: Situated in one of the most popular areas of Marbella, Cerrado de Elviria Beach is the perfect beachfront hideaway located only ten kilometres from the centre of Marbella. This as with other developments in this part of the Costa del Sol has been constructed and landscaped to ensure that they blend with the beauty of their natural setting. The development consisting of only 78 apartments of 2- & 3-bedroom within its gated community, it covers a total of 12,000 m2 which goes right down to the sandy beaches of Elvira and has views towards Africa and +34 951 123 083 | +44 (0)330 179 8687 | info@idiliqestates.com Local 28, Edificio D, Centro de Negocios Puerta de Banús, N-340, Km 175, 29660 Nueva Andlaucia