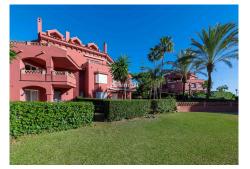

# R4581976

REF# R4581976 850.000 €

| BEDS | BATHS | BUILT  | PLOT  | TERRACE |
|------|-------|--------|-------|---------|
| 3    | 2     | 130 m² | 80 m² | 30 m²   |

First line beach complex garden apartment in Elviria Large corner unit 3-bedroom 2-bathroom apartment with private garden. In this fabulous apartment there is plenty of space at your ease, an ample large living room and dining area makes the best out of it for large families. Direct access from the living room to the covered terrace that can be upgraded with glass curtains so you have more living space for the winter time. It leads you to the privative garden where you can bask in the sun. The kitchen is partly open to the dining area and well-equipped, with all of the required appliances and a convenient laundry room in the back with sink and extra fridge There are three practical furnished bedrooms, the master bedroom has its own private bathroom and the other two share a recently refurbished bathroom. The pool area has an easy access to the pool area plus there is a gate that leads you directly to the sandy Elviria Beach! Extra features: the property benefits from two garages and one of them is closed. The complex: Situated in one of the most popular areas of Marbella, Cerrado de Elviria Beach is the perfect beachfront hideaway located only ten kilometres from the centre of Marbella. This as with other developments in this part of the Costa del Sol has been constructed and landscaped to ensure that they blend with the beauty of their natural setting. The development consisting of only 78 apartments of 2- & 3-bedroom within its gated community, it covers a total of 12,000 m2 which goes right down to the sandy beaches of Elvira and has views towards Africa and +34 951 123 083 | +44 (0)330 179 8687 | info@idiliqestates.com Local 28, Edificio D, Centro de Negocios Puerta de Banús, N-340, Km 175, 29660 Nueva Andlaucia