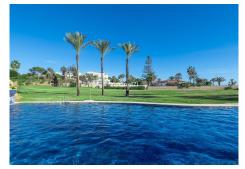

# R4581976

REF# R4581976 850.000 €

| BEDS | BATHS | BUILT  | PLOT  | TERRACE |
|------|-------|--------|-------|---------|
| 3    | 2     | 130 m² | 80 m² | 30 m²   |

First line beach complex garden apartment in Elviria Large corner unit 3-bedroom 2-bathroom apartment with private garden. In this fabulous apartment there is plenty of space at your ease, an ample large living room and dining area makes the best out of it for large families. Direct access from the living room to the covered terrace that can be upgraded with glass curtains so you have more living space for the winter time. It leads you to the privative garden where you can bask in the sun. The kitchen is partly open to the dining area and well-equipped, with all of the required appliances and a convenient laundry room in the back with sink and extra fridge There are three practical furnished bedrooms, the master bedroom has its own private bathroom and the other two share a recently refurbished bathroom. The pool area has an easy access to the pool area plus there is a gate that leads you directly to the sandy Elviria Beach! Extra features: the property benefits from two garages and one of them is closed. The complex: Situated in one of the most popular areas of Marbella, Cerrado de Elviria Beach is the perfect beachfront hideaway located only ten kilometres from the centre of Marbella. This as with other developments in this part of the Costa del Sol has been constructed and landscaped to ensure that they blend with the beauty of their natural setting. The development consisting of only 78 apartments of 2- & 3-bedroom within its gated community, it covers a total of 12,000 m2 which goes right down to the sandy beaches of Elvira and has views towards Africa and +34 951 123 083 | +44 (0)330 179 8687 | info@idiliqestates.com Local 28, Edificio D, Centro de Negocios Puerta de Banús, N-340, Km 175, 29660 Nueva Andlaucia