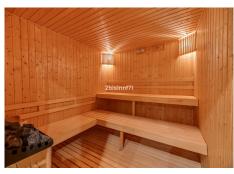

Lovely detached house in Calahonda that has been recently updated, where you can enjoy the open views to the sea and that is within walking distance to all amenities (supermarkets, pharmacy, restaurants, shops). The property is distributed over three floors. On the first floor we find a large entrance hall with a guest toilet, a very spacious living-dining room with large floor to ceiling windows that flood the property with light, it also has many terraces both open and covered and patios with different areas to sit and sunbathe. Also on the same floor is the kitchen, which has been completely refurbished and modernised in a Scandinavian style with high quality materials. There is a parking area also without a carport. On the first floor there are three bedrooms and three bathrooms. The master bedroom is of a large size and has an en-suite bathroom with double washbasin and shower. In the other two bedrooms, one of them has an ensuite bathroom . All bedrooms and bathrooms have underfloor heating with independent thermostat. There is a terrace of 22,31 m² with pergola and beautiful sea views. In the basement there is a parking area and also a Finnish sauna area, Turkish bath, bathtub and complete bathroom which can be accessed from the pool area (40,15 m²). The whole pool and terrace area is tiled. There is a high quality wooden gazebo.