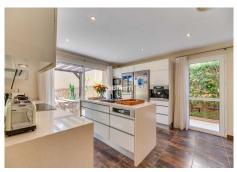

Lovely detached house in Calahonda that has been recently updated, where you can enjoy the open views to the sea and that is within walking distance to all amenities (supermarkets, pharmacy, restaurants, shops). The property is distributed over three floors. On the first floor we find a large entrance hall with a guest toilet, a very spacious living-dining room with large floor to ceiling windows that flood the property with light, it also has many terraces both open and covered and patios with different areas to sit and sunbathe. Also on the same floor is the kitchen, which has been completely refurbished and modernised in a Scandinavian style with high quality materials. There is a parking area also without a carport. On the first floor there are three bedrooms and three bathrooms. The master bedroom is of a large size and has an en-suite bathroom with double washbasin and shower. In the other two bedrooms, one of them has an ensuite bathroom . All bedrooms and bathrooms have underfloor heating with independent thermostat. There is a terrace of 22,31 m² with pergola and beautiful sea views. In the basement there is a parking area and also a Finnish sauna area, Turkish bath, bathtub and complete bathroom which can be accessed from the pool area (40,15 m²). The whole pool and terrace area is tiled. There is a high quality wooden gazebo.