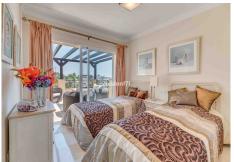

Lovely detached house in Calahonda that has been recently updated, where you can enjoy the open views to the sea and that is within walking distance to all amenities (supermarkets, pharmacy, restaurants, shops). The property is distributed over three floors. On the first floor we find a large entrance hall with a guest toilet, a very spacious living-dining room with large floor to ceiling windows that flood the property with light, it also has many terraces both open and covered and patios with different areas to sit and sunbathe. Also on the same floor is the kitchen, which has been completely refurbished and modernised in a Scandinavian style with high quality materials. There is a parking area also without a carport. On the first floor there are three bedrooms and three bathrooms. The master bedroom is of a large size and has an en-suite bathroom with double washbasin and shower. In the other two bedrooms, one of them has an ensuite bathroom . All bedrooms and bathrooms have underfloor heating with independent thermostat. There is a terrace of 22,31 m² with pergola and beautiful sea views. In the basement there is a parking area and also a Finnish sauna area, Turkish bath, bathtub and complete bathroom which can be accessed from the pool area (40,15 m²). The whole pool and terrace area is tiled. There is a high quality wooden gazebo.