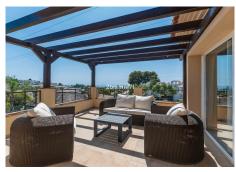

Lovely detached house in Calahonda that has been recently updated, where you can enjoy the open views to the sea and that is within walking distance to all amenities (supermarkets, pharmacy, restaurants, shops). The property is distributed over three floors. On the first floor we find a large entrance hall with a guest toilet, a very spacious living-dining room with large floor to ceiling windows that flood the property with light, it also has many terraces both open and covered and patios with different areas to sit and sunbathe. Also on the same floor is the kitchen, which has been completely refurbished and modernised in a Scandinavian style with high quality materials. There is a parking area also without a carport. On the first floor there are three bedrooms and three bathrooms. The master bedroom is of a large size and has an en-suite bathroom with double washbasin and shower. In the other two bedrooms, one of them has an ensuite bathroom . All bedrooms and bathrooms have underfloor heating with independent thermostat. There is a terrace of 22,31 m² with pergola and beautiful sea views. In the basement there is a parking area and also a Finnish sauna area, Turkish bath, bathtub and complete bathroom which can be accessed from the pool area (40,15 m²). The whole pool and terrace area is tiled. There is a high quality wooden gazebo.