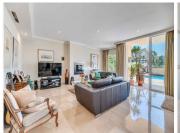

Lovely detached house in Calahonda that has been recently updated, where you can enjoy the open views to the sea and that is within walking distance to all amenities (supermarkets, pharmacy, restaurants, shops). The property is distributed over three floors. On the first floor we find a large entrance hall with a guest toilet, a very spacious living-dining room with large floor to ceiling windows that flood the property with light, it also has many terraces both open and covered and patios with different areas to sit and sunbathe. Also on the same floor is the kitchen, which has been completely refurbished and modernised in a Scandinavian style with high quality materials. There is a parking area also without a carport. On the first floor there are three bedrooms and three bathrooms. The master bedroom is of a large size and has an en-suite bathroom with double washbasin and shower. In the other two bedrooms, one of them has an ensuite bathroom . All bedrooms and bathrooms have underfloor heating with independent thermostat. There is a terrace of 22,31 m² with pergola and beautiful sea views. In the basement there is a parking area and also a Finnish sauna area, Turkish bath, bathtub and complete bathroom which can be accessed from the pool area (40,15 m²). The whole pool and terrace area is tiled. There is a high quality wooden gazebo.