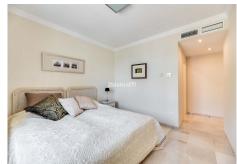

Lovely detached house in Calahonda that has been recently updated, where you can enjoy the open views to the sea and that is within walking distance to all amenities (supermarkets, pharmacy, restaurants, shops). The property is distributed over three floors. On the first floor we find a large entrance hall with a guest toilet, a very spacious living-dining room with large floor to ceiling windows that flood the property with light, it also has many terraces both open and covered and patios with different areas to sit and sunbathe. Also on the same floor is the kitchen, which has been completely refurbished and modernised in a Scandinavian style with high quality materials. There is a parking area also without a carport. On the first floor there are three bedrooms and three bathrooms. The master bedroom is of a large size and has an en-suite bathroom with double washbasin and shower. In the other two bedrooms, one of them has an ensuite bathroom . All bedrooms and bathrooms have underfloor heating with independent thermostat. There is a terrace of 22,31 m² with pergola and beautiful sea views. In the basement there is a parking area and also a Finnish sauna area, Turkish bath, bathtub and complete bathroom which can be accessed from the pool area (40,15 m²). The whole pool and terrace area is tiled. There is a high quality wooden gazebo.