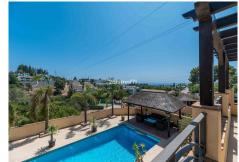

Lovely detached house in Calahonda that has been recently updated, where you can enjoy the open views to the sea and that is within walking distance to all amenities (supermarkets, pharmacy, restaurants, shops). The property is distributed over three floors. On the first floor we find a large entrance hall with a guest toilet, a very spacious living-dining room with large floor to ceiling windows that flood the property with light, it also has many terraces both open and covered and patios with different areas to sit and sunbathe. Also on the same floor is the kitchen, which has been completely refurbished and modernised in a Scandinavian style with high quality materials. There is a parking area also without a carport. On the first floor there are three bedrooms and three bathrooms. The master bedroom is of a large size and has an en-suite bathroom with double washbasin and shower. In the other two bedrooms, one of them has an ensuite bathroom . All bedrooms and bathrooms have underfloor heating with independent thermostat. There is a terrace of 22,31 m² with pergola and beautiful sea views. In the basement there is a parking area and also a Finnish sauna area, Turkish bath, bathtub and complete bathroom which can be accessed from the pool area (40,15 m²). The whole pool and terrace area is tiled. There is a high quality wooden gazebo.