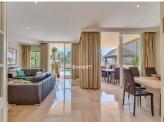

Lovely detached house in Calahonda that has been recently updated, where you can enjoy the open views to the sea and that is within walking distance to all amenities (supermarkets, pharmacy, restaurants, shops). The property is distributed over three floors. On the first floor we find a large entrance hall with a guest toilet, a very spacious living-dining room with large floor to ceiling windows that flood the property with light, it also has many terraces both open and covered and patios with different areas to sit and sunbathe. Also on the same floor is the kitchen, which has been completely refurbished and modernised in a Scandinavian style with high quality materials. There is a parking area also without a carport. On the first floor there are three bedrooms and three bathrooms. The master bedroom is of a large size and has an en-suite bathroom with double washbasin and shower. In the other two bedrooms, one of them has an ensuite bathroom . All bedrooms and bathrooms have underfloor heating with independent thermostat. There is a terrace of 22,31 m² with pergola and beautiful sea views. In the basement there is a parking area and also a Finnish sauna area, Turkish bath, bathtub and complete bathroom which can be accessed from the pool area (40,15 m²). The whole pool and terrace area is tiled. There is a high quality wooden gazebo.