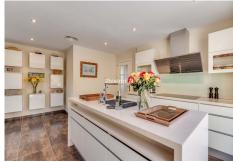

Lovely detached house in Calahonda that has been recently updated, where you can enjoy the open views to the sea and that is within walking distance to all amenities (supermarkets, pharmacy, restaurants, shops). The property is distributed over three floors. On the first floor we find a large entrance hall with a guest toilet, a very spacious living-dining room with large floor to ceiling windows that flood the property with light, it also has many terraces both open and covered and patios with different areas to sit and sunbathe. Also on the same floor is the kitchen, which has been completely refurbished and modernised in a Scandinavian style with high quality materials. There is a parking area also without a carport. On the first floor there are three bedrooms and three bathrooms. The master bedroom is of a large size and has an en-suite bathroom with double washbasin and shower. In the other two bedrooms, one of them has an ensuite bathroom . All bedrooms and bathrooms have underfloor heating with independent thermostat. There is a terrace of 22,31 m² with pergola and beautiful sea views. In the basement there is a parking area and also a Finnish sauna area, Turkish bath, bathtub and complete bathroom which can be accessed from the pool area (40,15 m²). The whole pool and terrace area is tiled. There is a high quality wooden gazebo.