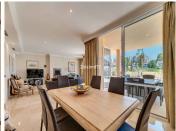

Lovely detached house in Calahonda that has been recently updated, where you can enjoy the open views to the sea and that is within walking distance to all amenities (supermarkets, pharmacy, restaurants, shops). The property is distributed over three floors. On the first floor we find a large entrance hall with a guest toilet, a very spacious living-dining room with large floor to ceiling windows that flood the property with light, it also has many terraces both open and covered and patios with different areas to sit and sunbathe. Also on the same floor is the kitchen, which has been completely refurbished and modernised in a Scandinavian style with high quality materials. There is a parking area also without a carport. On the first floor there are three bedrooms and three bathrooms. The master bedroom is of a large size and has an en-suite bathroom with double washbasin and shower. In the other two bedrooms, one of them has an ensuite bathroom . All bedrooms and bathrooms have underfloor heating with independent thermostat. There is a terrace of 22,31 m² with pergola and beautiful sea views. In the basement there is a parking area and also a Finnish sauna area, Turkish bath, bathtub and complete bathroom which can be accessed from the pool area (40,15 m²). The whole pool and terrace area is tiled. There is a high quality wooden gazebo.