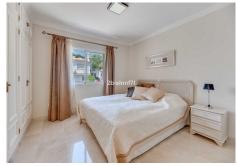

Lovely detached house in Calahonda that has been recently updated, where you can enjoy the open views to the sea and that is within walking distance to all amenities (supermarkets, pharmacy, restaurants, shops). The property is distributed over three floors. On the first floor we find a large entrance hall with a guest toilet, a very spacious living-dining room with large floor to ceiling windows that flood the property with light, it also has many terraces both open and covered and patios with different areas to sit and sunbathe. Also on the same floor is the kitchen, which has been completely refurbished and modernised in a Scandinavian style with high quality materials. There is a parking area also without a carport. On the first floor there are three bedrooms and three bathrooms. The master bedroom is of a large size and has an en-suite bathroom with double washbasin and shower. In the other two bedrooms, one of them has an ensuite bathroom . All bedrooms and bathrooms have underfloor heating with independent thermostat. There is a terrace of 22,31 m² with pergola and beautiful sea views. In the basement there is a parking area and also a Finnish sauna area, Turkish bath, bathtub and complete bathroom which can be accessed from the pool area (40,15 m²). The whole pool and terrace area is tiled. There is a high quality wooden gazebo.