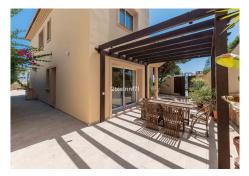

Lovely detached house in Calahonda that has been recently updated, where you can enjoy the open views to the sea and that is within walking distance to all amenities (supermarkets, pharmacy, restaurants, shops). The property is distributed over three floors. On the first floor we find a large entrance hall with a guest toilet, a very spacious living-dining room with large floor to ceiling windows that flood the property with light, it also has many terraces both open and covered and patios with different areas to sit and sunbathe. Also on the same floor is the kitchen, which has been completely refurbished and modernised in a Scandinavian style with high quality materials. There is a parking area also without a carport. On the first floor there are three bedrooms and three bathrooms. The master bedroom is of a large size and has an en-suite bathroom with double washbasin and shower. In the other two bedrooms, one of them has an ensuite bathroom . All bedrooms and bathrooms have underfloor heating with independent thermostat. There is a terrace of 22,31 m² with pergola and beautiful sea views. In the basement there is a parking area and also a Finnish sauna area, Turkish bath, bathtub and complete bathroom which can be accessed from the pool area (40,15 m²). The whole pool and terrace area is tiled. There is a high quality wooden gazebo.