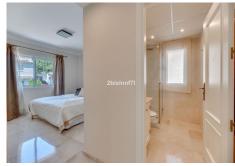

Lovely detached house in Calahonda that has been recently updated, where you can enjoy the open views to the sea and that is within walking distance to all amenities (supermarkets, pharmacy, restaurants, shops). The property is distributed over three floors. On the first floor we find a large entrance hall with a guest toilet, a very spacious living-dining room with large floor to ceiling windows that flood the property with light, it also has many terraces both open and covered and patios with different areas to sit and sunbathe. Also on the same floor is the kitchen, which has been completely refurbished and modernised in a Scandinavian style with high quality materials. There is a parking area also without a carport. On the first floor there are three bedrooms and three bathrooms. The master bedroom is of a large size and has an en-suite bathroom with double washbasin and shower. In the other two bedrooms, one of them has an ensuite bathroom . All bedrooms and bathrooms have underfloor heating with independent thermostat. There is a terrace of 22,31 m² with pergola and beautiful sea views. In the basement there is a parking area and also a Finnish sauna area, Turkish bath, bathtub and complete bathroom which can be accessed from the pool area (40,15 m²). The whole pool and terrace area is tiled. There is a high quality wooden gazebo.