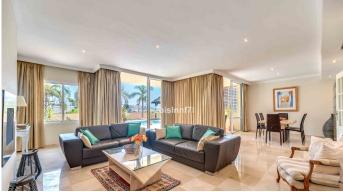

Lovely detached house in Calahonda that has been recently updated, where you can enjoy the open views to the sea and that is within walking distance to all amenities (supermarkets, pharmacy, restaurants, shops). The property is distributed over three floors. On the first floor we find a large entrance hall with a guest toilet, a very spacious living-dining room with large floor to ceiling windows that flood the property with light, it also has many terraces both open and covered and patios with different areas to sit and sunbathe. Also on the same floor is the kitchen, which has been completely refurbished and modernised in a Scandinavian style with high quality materials. There is a parking area also without a carport. On the first floor there are three bedrooms and three bathrooms. The master bedroom is of a large size and has an en-suite bathroom with double washbasin and shower. In the other two bedrooms, one of them has an ensuite bathroom . All bedrooms and bathrooms have underfloor heating with independent thermostat. There is a terrace of 22,31 m² with pergola and beautiful sea views. In the basement there is a parking area and also a Finnish sauna area, Turkish bath, bathtub and complete bathroom which can be accessed from the pool area (40,15 m²). The whole pool and terrace area is tiled. There is a high quality wooden gazebo.