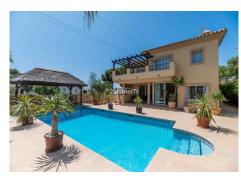

Lovely detached house in Calahonda that has been recently updated, where you can enjoy the open views to the sea and that is within walking distance to all amenities (supermarkets, pharmacy, restaurants, shops). The property is distributed over three floors. On the first floor we find a large entrance hall with a guest toilet, a very spacious living-dining room with large floor to ceiling windows that flood the property with light, it also has many terraces both open and covered and patios with different areas to sit and sunbathe. Also on the same floor is the kitchen, which has been completely refurbished and modernised in a Scandinavian style with high quality materials. There is a parking area also without a carport. On the first floor there are three bedrooms and three bathrooms. The master bedroom is of a large size and has an en-suite bathroom with double washbasin and shower. In the other two bedrooms, one of them has an ensuite bathroom . All bedrooms and bathrooms have underfloor heating with independent thermostat. There is a terrace of 22,31 m² with pergola and beautiful sea views. In the basement there is a parking area and also a Finnish sauna area, Turkish bath, bathtub and complete bathroom which can be accessed from the pool area (40,15 m²). The whole pool and terrace area is tiled. There is a high quality wooden gazebo.