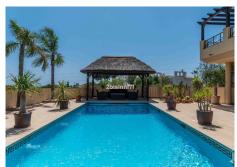

Lovely detached house in Calahonda that has been recently updated, where you can enjoy the open views to the sea and that is within walking distance to all amenities (supermarkets, pharmacy, restaurants, shops). The property is distributed over three floors. On the first floor we find a large entrance hall with a guest toilet, a very spacious living-dining room with large floor to ceiling windows that flood the property with light, it also has many terraces both open and covered and patios with different areas to sit and sunbathe. Also on the same floor is the kitchen, which has been completely refurbished and modernised in a Scandinavian style with high quality materials. There is a parking area also without a carport. On the first floor there are three bedrooms and three bathrooms. The master bedroom is of a large size and has an en-suite bathroom with double washbasin and shower. In the other two bedrooms, one of them has an ensuite bathroom . All bedrooms and bathrooms have underfloor heating with independent thermostat. There is a terrace of 22,31 m² with pergola and beautiful sea views. In the basement there is a parking area and also a Finnish sauna area, Turkish bath, bathtub and complete bathroom which can be accessed from the pool area (40,15 m²). The whole pool and terrace area is tiled. There is a high quality wooden gazebo.