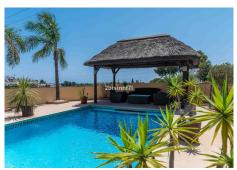

Lovely detached house in Calahonda that has been recently updated, where you can enjoy the open views to the sea and that is within walking distance to all amenities (supermarkets, pharmacy, restaurants, shops). The property is distributed over three floors. On the first floor we find a large entrance hall with a guest toilet, a very spacious living-dining room with large floor to ceiling windows that flood the property with light, it also has many terraces both open and covered and patios with different areas to sit and sunbathe. Also on the same floor is the kitchen, which has been completely refurbished and modernised in a Scandinavian style with high quality materials. There is a parking area also without a carport. On the first floor there are three bedrooms and three bathrooms. The master bedroom is of a large size and has an en-suite bathroom with double washbasin and shower. In the other two bedrooms, one of them has an ensuite bathroom . All bedrooms and bathrooms have underfloor heating with independent thermostat. There is a terrace of 22,31 m² with pergola and beautiful sea views. In the basement there is a parking area and also a Finnish sauna area, Turkish bath, bathtub and complete bathroom which can be accessed from the pool area (40,15 m²). The whole pool and terrace area is tiled. There is a high quality wooden gazebo.