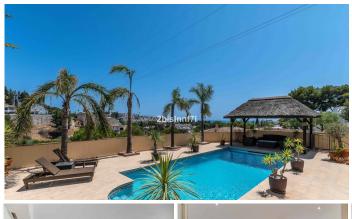

Lovely detached house in Calahonda that has been recently updated, where you can enjoy the open views to the sea and that is within walking distance to all amenities (supermarkets, pharmacy, restaurants, shops). The property is distributed over three floors. On the first floor we find a large entrance hall with a guest toilet, a very spacious living-dining room with large floor to ceiling windows that flood the property with light, it also has many terraces both open and covered and patios with different areas to sit and sunbathe. Also on the same floor is the kitchen, which has been completely refurbished and modernised in a Scandinavian style with high quality materials. There is a parking area also without a carport. On the first floor there are three bedrooms and three bathrooms. The master bedroom is of a large size and has an en-suite bathroom with double washbasin and shower. In the other two bedrooms, one of them has an ensuite bathroom . All bedrooms and bathrooms have underfloor heating with independent thermostat. There is a terrace of 22,31 m² with pergola and beautiful sea views. In the basement there is a parking area and also a Finnish sauna area, Turkish bath, bathtub and complete bathroom which can be accessed from the pool area (40,15 m²). The whole pool and terrace area is tiled. There is a high quality wooden gazebo.