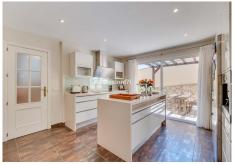

Lovely detached house in Calahonda that has been recently updated, where you can enjoy the open views to the sea and that is within walking distance to all amenities (supermarkets, pharmacy, restaurants, shops). The property is distributed over three floors. On the first floor we find a large entrance hall with a guest toilet, a very spacious living-dining room with large floor to ceiling windows that flood the property with light, it also has many terraces both open and covered and patios with different areas to sit and sunbathe. Also on the same floor is the kitchen, which has been completely refurbished and modernised in a Scandinavian style with high quality materials. There is a parking area also without a carport. On the first floor there are three bedrooms and three bathrooms. The master bedroom is of a large size and has an en-suite bathroom with double washbasin and shower. In the other two bedrooms, one of them has an ensuite bathroom . All bedrooms and bathrooms have underfloor heating with independent thermostat. There is a terrace of 22,31 m² with pergola and beautiful sea views. In the basement there is a parking area and also a Finnish sauna area, Turkish bath, bathtub and complete bathroom which can be accessed from the pool area (40,15 m²). The whole pool and terrace area is tiled. There is a high quality wooden gazebo.