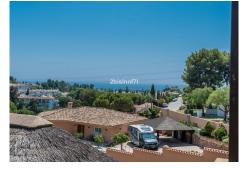

Lovely detached house in Calahonda that has been recently updated, where you can enjoy the open views to the sea and that is within walking distance to all amenities (supermarkets, pharmacy, restaurants, shops). The property is distributed over three floors. On the first floor we find a large entrance hall with a guest toilet, a very spacious living-dining room with large floor to ceiling windows that flood the property with light, it also has many terraces both open and covered and patios with different areas to sit and sunbathe. Also on the same floor is the kitchen, which has been completely refurbished and modernised in a Scandinavian style with high quality materials. There is a parking area also without a carport. On the first floor there are three bedrooms and three bathrooms. The master bedroom is of a large size and has an en-suite bathroom with double washbasin and shower. In the other two bedrooms, one of them has an ensuite bathroom . All bedrooms and bathrooms have underfloor heating with independent thermostat. There is a terrace of 22,31 m² with pergola and beautiful sea views. In the basement there is a parking area and also a Finnish sauna area, Turkish bath, bathtub and complete bathroom which can be accessed from the pool area (40,15 m²). The whole pool and terrace area is tiled. There is a high quality wooden gazebo.