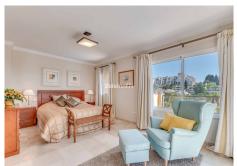

Lovely detached house in Calahonda that has been recently updated, where you can enjoy the open views to the sea and that is within walking distance to all amenities (supermarkets, pharmacy, restaurants, shops). The property is distributed over three floors. On the first floor we find a large entrance hall with a guest toilet, a very spacious living-dining room with large floor to ceiling windows that flood the property with light, it also has many terraces both open and covered and patios with different areas to sit and sunbathe. Also on the same floor is the kitchen, which has been completely refurbished and modernised in a Scandinavian style with high quality materials. There is a parking area also without a carport. On the first floor there are three bedrooms and three bathrooms. The master bedroom is of a large size and has an en-suite bathroom with double washbasin and shower. In the other two bedrooms, one of them has an ensuite bathroom . All bedrooms and bathrooms have underfloor heating with independent thermostat. There is a terrace of 22,31 m² with pergola and beautiful sea views. In the basement there is a parking area and also a Finnish sauna area, Turkish bath, bathtub and complete bathroom which can be accessed from the pool area (40,15 m²). The whole pool and terrace area is tiled. There is a high quality wooden gazebo.