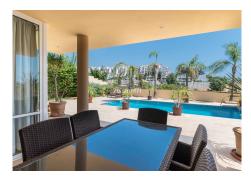

Lovely detached house in Calahonda that has been recently updated, where you can enjoy the open views to the sea and that is within walking distance to all amenities (supermarkets, pharmacy, restaurants, shops). The property is distributed over three floors. On the first floor we find a large entrance hall with a guest toilet, a very spacious living-dining room with large floor to ceiling windows that flood the property with light, it also has many terraces both open and covered and patios with different areas to sit and sunbathe. Also on the same floor is the kitchen, which has been completely refurbished and modernised in a Scandinavian style with high quality materials. There is a parking area also without a carport. On the first floor there are three bedrooms and three bathrooms. The master bedroom is of a large size and has an en-suite bathroom with double washbasin and shower. In the other two bedrooms, one of them has an ensuite bathroom . All bedrooms and bathrooms have underfloor heating with independent thermostat. There is a terrace of 22,31 m² with pergola and beautiful sea views. In the basement there is a parking area and also a Finnish sauna area, Turkish bath, bathtub and complete bathroom which can be accessed from the pool area (40,15 m²). The whole pool and terrace area is tiled. There is a high quality wooden gazebo.