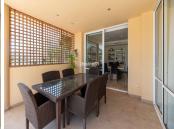

Lovely detached house in Calahonda that has been recently updated, where you can enjoy the open views to the sea and that is within walking distance to all amenities (supermarkets, pharmacy, restaurants, shops). The property is distributed over three floors. On the first floor we find a large entrance hall with a guest toilet, a very spacious living-dining room with large floor to ceiling windows that flood the property with light, it also has many terraces both open and covered and patios with different areas to sit and sunbathe. Also on the same floor is the kitchen, which has been completely refurbished and modernised in a Scandinavian style with high quality materials. There is a parking area also without a carport. On the first floor there are three bedrooms and three bathrooms. The master bedroom is of a large size and has an en-suite bathroom with double washbasin and shower. In the other two bedrooms, one of them has an ensuite bathroom . All bedrooms and bathrooms have underfloor heating with independent thermostat. There is a terrace of 22,31 m² with pergola and beautiful sea views. In the basement there is a parking area and also a Finnish sauna area, Turkish bath, bathtub and complete bathroom which can be accessed from the pool area (40,15 m²). The whole pool and terrace area is tiled. There is a high quality wooden gazebo.