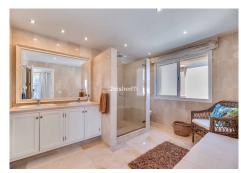

Lovely detached house in Calahonda that has been recently updated, where you can enjoy the open views to the sea and that is within walking distance to all amenities (supermarkets, pharmacy, restaurants, shops). The property is distributed over three floors. On the first floor we find a large entrance hall with a guest toilet, a very spacious living-dining room with large floor to ceiling windows that flood the property with light, it also has many terraces both open and covered and patios with different areas to sit and sunbathe. Also on the same floor is the kitchen, which has been completely refurbished and modernised in a Scandinavian style with high quality materials. There is a parking area also without a carport. On the first floor there are three bedrooms and three bathrooms. The master bedroom is of a large size and has an en-suite bathroom with double washbasin and shower. In the other two bedrooms, one of them has an ensuite bathroom . All bedrooms and bathrooms have underfloor heating with independent thermostat. There is a terrace of 22,31 m² with pergola and beautiful sea views. In the basement there is a parking area and also a Finnish sauna area, Turkish bath, bathtub and complete bathroom which can be accessed from the pool area (40,15 m²). The whole pool and terrace area is tiled. There is a high quality wooden gazebo.