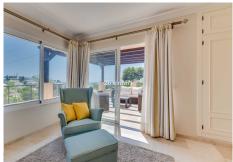

Lovely detached house in Calahonda that has been recently updated, where you can enjoy the open views to the sea and that is within walking distance to all amenities (supermarkets, pharmacy, restaurants, shops). The property is distributed over three floors. On the first floor we find a large entrance hall with a guest toilet, a very spacious living-dining room with large floor to ceiling windows that flood the property with light, it also has many terraces both open and covered and patios with different areas to sit and sunbathe. Also on the same floor is the kitchen, which has been completely refurbished and modernised in a Scandinavian style with high quality materials. There is a parking area also without a carport. On the first floor there are three bedrooms and three bathrooms. The master bedroom is of a large size and has an en-suite bathroom with double washbasin and shower. In the other two bedrooms, one of them has an ensuite bathroom . All bedrooms and bathrooms have underfloor heating with independent thermostat. There is a terrace of 22,31 m² with pergola and beautiful sea views. In the basement there is a parking area and also a Finnish sauna area, Turkish bath, bathtub and complete bathroom which can be accessed from the pool area (40,15 m²). The whole pool and terrace area is tiled. There is a high quality wooden gazebo.