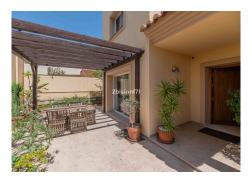

Lovely detached house in Calahonda that has been recently updated, where you can enjoy the open views to the sea and that is within walking distance to all amenities (supermarkets, pharmacy, restaurants, shops). The property is distributed over three floors. On the first floor we find a large entrance hall with a guest toilet, a very spacious living-dining room with large floor to ceiling windows that flood the property with light, it also has many terraces both open and covered and patios with different areas to sit and sunbathe. Also on the same floor is the kitchen, which has been completely refurbished and modernised in a Scandinavian style with high quality materials. There is a parking area also without a carport. On the first floor there are three bedrooms and three bathrooms. The master bedroom is of a large size and has an en-suite bathroom with double washbasin and shower. In the other two bedrooms, one of them has an ensuite bathroom . All bedrooms and bathrooms have underfloor heating with independent thermostat. There is a terrace of 22,31 m² with pergola and beautiful sea views. In the basement there is a parking area and also a Finnish sauna area, Turkish bath, bathtub and complete bathroom which can be accessed from the pool area (40,15 m²). The whole pool and terrace area is tiled. There is a high quality wooden gazebo.