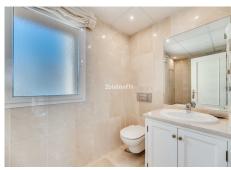

Lovely detached house in Calahonda that has been recently updated, where you can enjoy the open views to the sea and that is within walking distance to all amenities (supermarkets, pharmacy, restaurants, shops). The property is distributed over three floors. On the first floor we find a large entrance hall with a guest toilet, a very spacious living-dining room with large floor to ceiling windows that flood the property with light, it also has many terraces both open and covered and patios with different areas to sit and sunbathe. Also on the same floor is the kitchen, which has been completely refurbished and modernised in a Scandinavian style with high quality materials. There is a parking area also without a carport. On the first floor there are three bedrooms and three bathrooms. The master bedroom is of a large size and has an en-suite bathroom with double washbasin and shower. In the other two bedrooms, one of them has an ensuite bathroom . All bedrooms and bathrooms have underfloor heating with independent thermostat. There is a terrace of 22,31 m² with pergola and beautiful sea views. In the basement there is a parking area and also a Finnish sauna area, Turkish bath, bathtub and complete bathroom which can be accessed from the pool area (40,15 m²). The whole pool and terrace area is tiled. There is a high quality wooden gazebo.