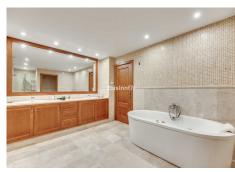

Lovely detached house in Calahonda that has been recently updated, where you can enjoy the open views to the sea and that is within walking distance to all amenities (supermarkets, pharmacy, restaurants, shops). The property is distributed over three floors. On the first floor we find a large entrance hall with a guest toilet, a very spacious living-dining room with large floor to ceiling windows that flood the property with light, it also has many terraces both open and covered and patios with different areas to sit and sunbathe. Also on the same floor is the kitchen, which has been completely refurbished and modernised in a Scandinavian style with high quality materials. There is a parking area also without a carport. On the first floor there are three bedrooms and three bathrooms. The master bedroom is of a large size and has an en-suite bathroom with double washbasin and shower. In the other two bedrooms, one of them has an ensuite bathroom . All bedrooms and bathrooms have underfloor heating with independent thermostat. There is a terrace of 22,31 m² with pergola and beautiful sea views. In the basement there is a parking area and also a Finnish sauna area, Turkish bath, bathtub and complete bathroom which can be accessed from the pool area (40,15 m²). The whole pool and terrace area is tiled. There is a high quality wooden gazebo.