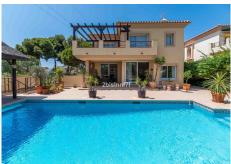

Lovely detached house in Calahonda that has been recently updated, where you can enjoy the open views to the sea and that is within walking distance to all amenities (supermarkets, pharmacy, restaurants, shops). The property is distributed over three floors. On the first floor we find a large entrance hall with a guest toilet, a very spacious living-dining room with large floor to ceiling windows that flood the property with light, it also has many terraces both open and covered and patios with different areas to sit and sunbathe. Also on the same floor is the kitchen, which has been completely refurbished and modernised in a Scandinavian style with high quality materials. There is a parking area also without a carport. On the first floor there are three bedrooms and three bathrooms. The master bedroom is of a large size and has an en-suite bathroom with double washbasin and shower. In the other two bedrooms, one of them has an ensuite bathroom . All bedrooms and bathrooms have underfloor heating with independent thermostat. There is a terrace of 22,31 m² with pergola and beautiful sea views. In the basement there is a parking area and also a Finnish sauna area, Turkish bath, bathtub and complete bathroom which can be accessed from the pool area (40,15 m²). The whole pool and terrace area is tiled. There is a high quality wooden gazebo.