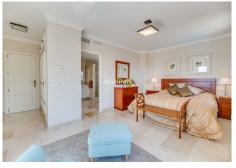

Lovely detached house in Calahonda that has been recently updated, where you can enjoy the open views to the sea and that is within walking distance to all amenities (supermarkets, pharmacy, restaurants, shops). The property is distributed over three floors. On the first floor we find a large entrance hall with a guest toilet, a very spacious living-dining room with large floor to ceiling windows that flood the property with light, it also has many terraces both open and covered and patios with different areas to sit and sunbathe. Also on the same floor is the kitchen, which has been completely refurbished and modernised in a Scandinavian style with high quality materials. There is a parking area also without a carport. On the first floor there are three bedrooms and three bathrooms. The master bedroom is of a large size and has an en-suite bathroom with double washbasin and shower. In the other two bedrooms, one of them has an ensuite bathroom . All bedrooms and bathrooms have underfloor heating with independent thermostat. There is a terrace of 22,31 m² with pergola and beautiful sea views. In the basement there is a parking area and also a Finnish sauna area, Turkish bath, bathtub and complete bathroom which can be accessed from the pool area (40,15 m²). The whole pool and terrace area is tiled. There is a high quality wooden gazebo.