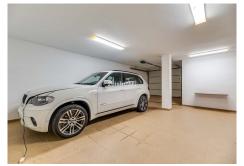

Lovely detached house in Calahonda that has been recently updated, where you can enjoy the open views to the sea and that is within walking distance to all amenities (supermarkets, pharmacy, restaurants, shops). The property is distributed over three floors. On the first floor we find a large entrance hall with a guest toilet, a very spacious living-dining room with large floor to ceiling windows that flood the property with light, it also has many terraces both open and covered and patios with different areas to sit and sunbathe. Also on the same floor is the kitchen, which has been completely refurbished and modernised in a Scandinavian style with high quality materials. There is a parking area also without a carport. On the first floor there are three bedrooms and three bathrooms. The master bedroom is of a large size and has an en-suite bathroom with double washbasin and shower. In the other two bedrooms, one of them has an ensuite bathroom . All bedrooms and bathrooms have underfloor heating with independent thermostat. There is a terrace of 22,31 m² with pergola and beautiful sea views. In the basement there is a parking area and also a Finnish sauna area, Turkish bath, bathtub and complete bathroom which can be accessed from the pool area (40,15 m²). The whole pool and terrace area is tiled. There is a high quality wooden gazebo.