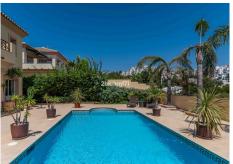

Lovely detached house in Calahonda that has been recently updated, where you can enjoy the open views to the sea and that is within walking distance to all amenities (supermarkets, pharmacy, restaurants, shops). The property is distributed over three floors. On the first floor we find a large entrance hall with a guest toilet, a very spacious living-dining room with large floor to ceiling windows that flood the property with light, it also has many terraces both open and covered and patios with different areas to sit and sunbathe. Also on the same floor is the kitchen, which has been completely refurbished and modernised in a Scandinavian style with high quality materials. There is a parking area also without a carport. On the first floor there are three bedrooms and three bathrooms. The master bedroom is of a large size and has an en-suite bathroom with double washbasin and shower. In the other two bedrooms, one of them has an ensuite bathroom . All bedrooms and bathrooms have underfloor heating with independent thermostat. There is a terrace of 22,31 m² with pergola and beautiful sea views. In the basement there is a parking area and also a Finnish sauna area, Turkish bath, bathtub and complete bathroom which can be accessed from the pool area (40,15 m²). The whole pool and terrace area is tiled. There is a high quality wooden gazebo.