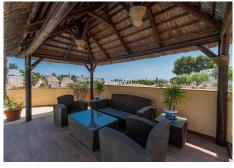

Lovely detached house in Calahonda that has been recently updated, where you can enjoy the open views to the sea and that is within walking distance to all amenities (supermarkets, pharmacy, restaurants, shops). The property is distributed over three floors. On the first floor we find a large entrance hall with a guest toilet, a very spacious living-dining room with large floor to ceiling windows that flood the property with light, it also has many terraces both open and covered and patios with different areas to sit and sunbathe. Also on the same floor is the kitchen, which has been completely refurbished and modernised in a Scandinavian style with high quality materials. There is a parking area also without a carport. On the first floor there are three bedrooms and three bathrooms. The master bedroom is of a large size and has an en-suite bathroom with double washbasin and shower. In the other two bedrooms, one of them has an ensuite bathroom . All bedrooms and bathrooms have underfloor heating with independent thermostat. There is a terrace of 22,31 m² with pergola and beautiful sea views. In the basement there is a parking area and also a Finnish sauna area, Turkish bath, bathtub and complete bathroom which can be accessed from the pool area (40,15 m²). The whole pool and terrace area is tiled. There is a high quality wooden gazebo.