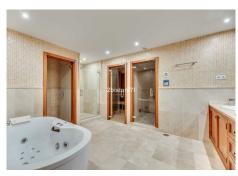

Lovely detached house in Calahonda that has been recently updated, where you can enjoy the open views to the sea and that is within walking distance to all amenities (supermarkets, pharmacy, restaurants, shops). The property is distributed over three floors. On the first floor we find a large entrance hall with a guest toilet, a very spacious living-dining room with large floor to ceiling windows that flood the property with light, it also has many terraces both open and covered and patios with different areas to sit and sunbathe. Also on the same floor is the kitchen, which has been completely refurbished and modernised in a Scandinavian style with high quality materials. There is a parking area also without a carport. On the first floor there are three bedrooms and three bathrooms. The master bedroom is of a large size and has an en-suite bathroom with double washbasin and shower. In the other two bedrooms, one of them has an ensuite bathroom . All bedrooms and bathrooms have underfloor heating with independent thermostat. There is a terrace of 22,31 m² with pergola and beautiful sea views. In the basement there is a parking area and also a Finnish sauna area, Turkish bath, bathtub and complete bathroom which can be accessed from the pool area (40,15 m²). The whole pool and terrace area is tiled. There is a high quality wooden gazebo.