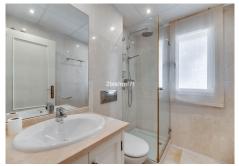

Lovely detached house in Calahonda that has been recently updated, where you can enjoy the open views to the sea and that is within walking distance to all amenities (supermarkets, pharmacy, restaurants, shops). The property is distributed over three floors. On the first floor we find a large entrance hall with a guest toilet, a very spacious living-dining room with large floor to ceiling windows that flood the property with light, it also has many terraces both open and covered and patios with different areas to sit and sunbathe. Also on the same floor is the kitchen, which has been completely refurbished and modernised in a Scandinavian style with high quality materials. There is a parking area also without a carport. On the first floor there are three bedrooms and three bathrooms. The master bedroom is of a large size and has an en-suite bathroom with double washbasin and shower. In the other two bedrooms, one of them has an ensuite bathroom . All bedrooms and bathrooms have underfloor heating with independent thermostat. There is a terrace of 22,31 m² with pergola and beautiful sea views. In the basement there is a parking area and also a Finnish sauna area, Turkish bath, bathtub and complete bathroom which can be accessed from the pool area (40,15 m²). The whole pool and terrace area is tiled. There is a high quality wooden gazebo.