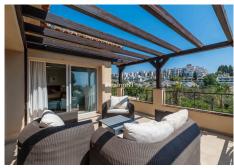

Lovely detached house in Calahonda that has been recently updated, where you can enjoy the open views to the sea and that is within walking distance to all amenities (supermarkets, pharmacy, restaurants, shops). The property is distributed over three floors. On the first floor we find a large entrance hall with a guest toilet, a very spacious living-dining room with large floor to ceiling windows that flood the property with light, it also has many terraces both open and covered and patios with different areas to sit and sunbathe. Also on the same floor is the kitchen, which has been completely refurbished and modernised in a Scandinavian style with high quality materials. There is a parking area also without a carport. On the first floor there are three bedrooms and three bathrooms. The master bedroom is of a large size and has an en-suite bathroom with double washbasin and shower. In the other two bedrooms, one of them has an ensuite bathroom . All bedrooms and bathrooms have underfloor heating with independent thermostat. There is a terrace of 22,31 m² with pergola and beautiful sea views. In the basement there is a parking area and also a Finnish sauna area, Turkish bath, bathtub and complete bathroom which can be accessed from the pool area (40,15 m²). The whole pool and terrace area is tiled. There is a high quality wooden gazebo.