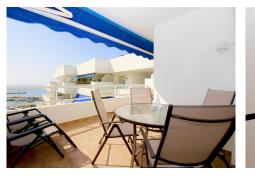

## R4958965

Sestepona 🕈

REF# R4958965 749.000 €

| BEDS | BATHS | BUILT  | PLOT   | TERRACE |
|------|-------|--------|--------|---------|
| 2    | 2     | 102 m² | 108 m² | 88 m²   |

This modern 7th floor penthouse apartment is located overlooking Estepona marina and offers two double bedrooms and two bathrooms (one ensuite) plus a large private roof terrace. The apartment has fully intergrated airconditioning. The apartment has recently been modernised to a high standard offering an open-plan living area with modern kitchen (all integrated Bosch appliances), dining area, lounge with access to a south facing terrace. There are two refurbished shower rooms with walk-in showers. A parking space is included in the price. From the kitchen using the spiral staircase, you have the large private roof terrace - currently with two seating areas, four sun loungers, BBQ and relaxer seating. Being located only 8 minutes' walk from the harbour, you have supermarkets, restaurants, bars etc all on your doorstep. A holiday rental licence is also available