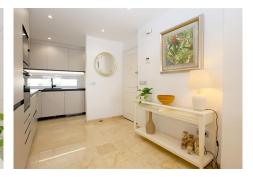

## R4958965

Sestepona 🕈

REF# R4958965 749.000 €

| BEDS | BATHS | BUILT  | PLOT   | TERRACE |
|------|-------|--------|--------|---------|
| 2    | 2     | 102 m² | 108 m² | 88 m²   |

This modern 7th floor penthouse apartment is located overlooking Estepona marina and offers two double bedrooms and two bathrooms (one ensuite) plus a large private roof terrace. The apartment has fully intergrated airconditioning. The apartment has recently been modernised to a high standard offering an open-plan living area with modern kitchen (all integrated Bosch appliances), dining area, lounge with access to a south facing terrace. There are two refurbished shower rooms with walk-in showers. A parking space is included in the price. From the kitchen using the spiral staircase, you have the large private roof terrace - currently with two seating areas, four sun loungers, BBQ and relaxer seating. Being located only 8 minutes' walk from the harbour, you have supermarkets, restaurants, bars etc all on your doorstep. A holiday rental licence is also available