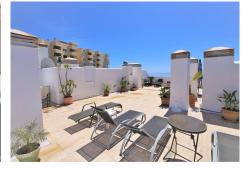

## R4958965

Sestepona 🕈

REF# R4958965 749.000 €

| BEDS | BATHS | BUILT  | PLOT   | TERRACE |
|------|-------|--------|--------|---------|
| 2    | 2     | 102 m² | 108 m² | 88 m²   |

This modern 7th floor penthouse apartment is located overlooking Estepona marina and offers two double bedrooms and two bathrooms (one ensuite) plus a large private roof terrace. The apartment has fully intergrated airconditioning. The apartment has recently been modernised to a high standard offering an open-plan living area with modern kitchen (all integrated Bosch appliances), dining area, lounge with access to a south facing terrace. There are two refurbished shower rooms with walk-in showers. A parking space is included in the price. From the kitchen using the spiral staircase, you have the large private roof terrace - currently with two seating areas, four sun loungers, BBQ and relaxer seating. Being located only 8 minutes' walk from the harbour, you have supermarkets, restaurants, bars etc all on your doorstep. A holiday rental licence is also available