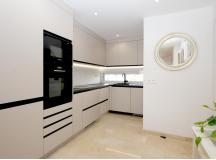

## R4958965

Sestepona 🕈

REF# R4958965 749.000 €

| BEDS | BATHS | BUILT  | PLOT   | TERRACE |
|------|-------|--------|--------|---------|
| 2    | 2     | 102 m² | 108 m² | 88 m²   |

This modern 7th floor penthouse apartment is located overlooking Estepona marina and offers two double bedrooms and two bathrooms (one ensuite) plus a large private roof terrace. The apartment has fully intergrated airconditioning. The apartment has recently been modernised to a high standard offering an open-plan living area with modern kitchen (all integrated Bosch appliances), dining area, lounge with access to a south facing terrace. There are two refurbished shower rooms with walk-in showers. A parking space is included in the price. From the kitchen using the spiral staircase, you have the large private roof terrace - currently with two seating areas, four sun loungers, BBQ and relaxer seating. Being located only 8 minutes' walk from the harbour, you have supermarkets, restaurants, bars etc all on your doorstep. A holiday rental licence is also available