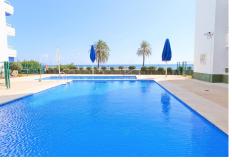

## R4958965

Sestepona 🕈

REF# R4958965 749.000 €

| BEDS | BATHS | BUILT  | PLOT   | TERRACE |
|------|-------|--------|--------|---------|
| 2    | 2     | 102 m² | 108 m² | 88 m²   |

This modern 7th floor penthouse apartment is located overlooking Estepona marina and offers two double bedrooms and two bathrooms (one ensuite) plus a large private roof terrace. The apartment has fully intergrated airconditioning. The apartment has recently been modernised to a high standard offering an open-plan living area with modern kitchen (all integrated Bosch appliances), dining area, lounge with access to a south facing terrace. There are two refurbished shower rooms with walk-in showers. A parking space is included in the price. From the kitchen using the spiral staircase, you have the large private roof terrace - currently with two seating areas, four sun loungers, BBQ and relaxer seating. Being located only 8 minutes' walk from the harbour, you have supermarkets, restaurants, bars etc all on your doorstep. A holiday rental licence is also available