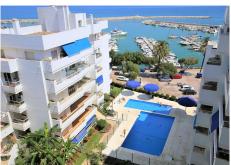

## R4958965

Sestepona 🕈

REF# R4958965 749.000 €

| BEDS | BATHS | BUILT  | PLOT   | TERRACE |
|------|-------|--------|--------|---------|
| 2    | 2     | 102 m² | 108 m² | 88 m²   |

This modern 7th floor penthouse apartment is located overlooking Estepona marina and offers two double bedrooms and two bathrooms (one ensuite) plus a large private roof terrace. The apartment has fully intergrated airconditioning. The apartment has recently been modernised to a high standard offering an open-plan living area with modern kitchen (all integrated Bosch appliances), dining area, lounge with access to a south facing terrace. There are two refurbished shower rooms with walk-in showers. A parking space is included in the price. From the kitchen using the spiral staircase, you have the large private roof terrace - currently with two seating areas, four sun loungers, BBQ and relaxer seating. Being located only 8 minutes' walk from the harbour, you have supermarkets, restaurants, bars etc all on your doorstep. A holiday rental licence is also available