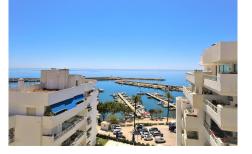

## R4958965

Sestepona 🕈

REF# R4958965 749.000 €

| BEDS | BATHS | BUILT  | PLOT   | TERRACE |
|------|-------|--------|--------|---------|
| 2    | 2     | 102 m² | 108 m² | 88 m²   |

This modern 7th floor penthouse apartment is located overlooking Estepona marina and offers two double bedrooms and two bathrooms (one ensuite) plus a large private roof terrace. The apartment has fully intergrated airconditioning. The apartment has recently been modernised to a high standard offering an open-plan living area with modern kitchen (all integrated Bosch appliances), dining area, lounge with access to a south facing terrace. There are two refurbished shower rooms with walk-in showers. A parking space is included in the price. From the kitchen using the spiral staircase, you have the large private roof terrace - currently with two seating areas, four sun loungers, BBQ and relaxer seating. Being located only 8 minutes' walk from the harbour, you have supermarkets, restaurants, bars etc all on your doorstep. A holiday rental licence is also available