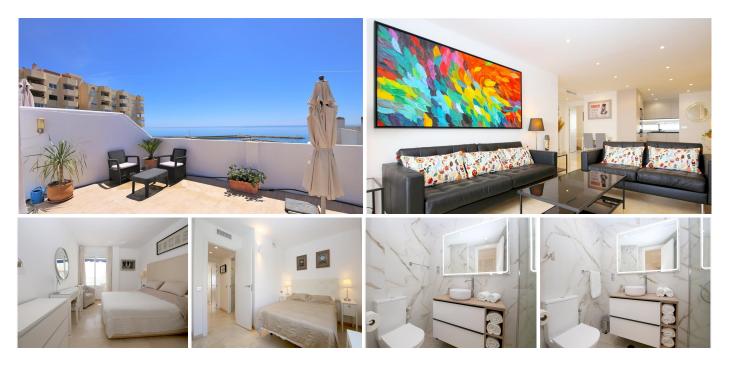

## R4958965

Sestepona 🕈

REF# R4958965 749.000 €

| BEDS | BATHS | BUILT  | PLOT   | TERRACE |
|------|-------|--------|--------|---------|
| 2    | 2     | 102 m² | 108 m² | 88 m²   |

This modern 7th floor penthouse apartment is located overlooking Estepona marina and offers two double bedrooms and two bathrooms (one ensuite) plus a large private roof terrace. The apartment has fully intergrated airconditioning. The apartment has recently been modernised to a high standard offering an open-plan living area with modern kitchen (all integrated Bosch appliances), dining area, lounge with access to a south facing terrace. There are two refurbished shower rooms with walk-in showers. A parking space is included in the price. From the kitchen using the spiral staircase, you have the large private roof terrace - currently with two seating areas, four sun loungers, BBQ and relaxer seating. Being located only 8 minutes' walk from the harbour, you have supermarkets, restaurants, bars etc all on your doorstep. A holiday rental licence is also available