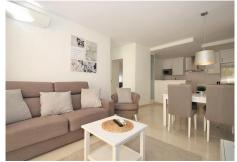

## R4814287

Estepona

REF# R4814287 379.000 €

| BEDS | BATHS | BUILT | PLOT  | TERRACE |
|------|-------|-------|-------|---------|
| 2    | 1     | 94 m² | 94 m² | 15 m²   |

This south-west facing apartment has been refurbished to a very high standard and offers one king-size and one twin bedroom with air conditioning in both bedrooms and also in the open plan living area. It offers a family bathroom equipped with walk-in shower, WC and wash basin. The flat has been modernised to a high standard using only quality materials which is evident from the moment you enter. The flat has a lovely south-west facing balcony with additional outdoor comfortable seating and views of one of the swimming pools, the sea and the gardens. There are two large swimming pools on the urbanisation, one is set in landscaped gardens with a lawned area, while the other is terraced around the pool. The urbanisation is right in the heart of Estepona marina and everything is on your doorstep, from supermarkets to bars, restaurants and cafés. The furniture can be included as an option and is in good condition. Parking is available in the communal car park and is on a first come, first served basis, but finding a space is not usually a problem. You can also park for free in the neighbourhood. A storage room is included in the price. (This apartment has an active holiday rental licence) The apartment has a bus stop within 2 minutes and a taxi rank about 4 minutes' walk. If you were walking to the historic centre of Estepona, it would be about 12 minutes