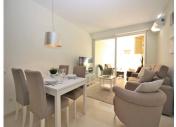

## R4814287

Estepona

REF# R4814287 379.000 €

| BEDS | BATHS | BUILT | PLOT  | TERRACE |
|------|-------|-------|-------|---------|
| 2    | 1     | 94 m² | 94 m² | 15 m²   |

This south-west facing apartment has been refurbished to a very high standard and offers one king-size and one twin bedroom with air conditioning in both bedrooms and also in the open plan living area. It offers a family bathroom equipped with walk-in shower, WC and wash basin. The flat has been modernised to a high standard using only quality materials which is evident from the moment you enter. The flat has a lovely south-west facing balcony with additional outdoor comfortable seating and views of one of the swimming pools, the sea and the gardens. There are two large swimming pools on the urbanisation, one is set in landscaped gardens with a lawned area, while the other is terraced around the pool. The urbanisation is right in the heart of Estepona marina and everything is on your doorstep, from supermarkets to bars, restaurants and cafés. The furniture can be included as an option and is in good condition. Parking is available in the communal car park and is on a first come, first served basis, but finding a space is not usually a problem. You can also park for free in the neighbourhood. A storage room is included in the price. (This apartment has an active holiday rental licence) The apartment has a bus stop within 2 minutes and a taxi rank about 4 minutes' walk. If you were walking to the historic centre of Estepona, it would be about 12 minutes