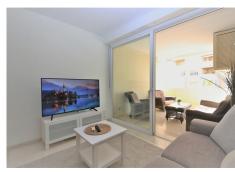

## R4814287

Estepona

REF# R4814287 379.000 €

| BEDS | BATHS | BUILT | PLOT  | TERRACE |
|------|-------|-------|-------|---------|
| 2    | 1     | 94 m² | 94 m² | 15 m²   |

This south-west facing apartment has been refurbished to a very high standard and offers one king-size and one twin bedroom with air conditioning in both bedrooms and also in the open plan living area. It offers a family bathroom equipped with walk-in shower, WC and wash basin. The flat has been modernised to a high standard using only quality materials which is evident from the moment you enter. The flat has a lovely south-west facing balcony with additional outdoor comfortable seating and views of one of the swimming pools, the sea and the gardens. There are two large swimming pools on the urbanisation, one is set in landscaped gardens with a lawned area, while the other is terraced around the pool. The urbanisation is right in the heart of Estepona marina and everything is on your doorstep, from supermarkets to bars, restaurants and cafés. The furniture can be included as an option and is in good condition. Parking is available in the communal car park and is on a first come, first served basis, but finding a space is not usually a problem. You can also park for free in the neighbourhood. A storage room is included in the price. (This apartment has an active holiday rental licence) The apartment has a bus stop within 2 minutes and a taxi rank about 4 minutes' walk. If you were walking to the historic centre of Estepona, it would be about 12 minutes