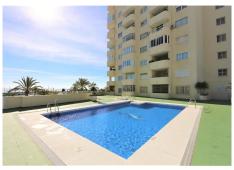

## R4814287

Estepona

REF# R4814287 379.000 €

| BEDS | BATHS | BUILT | PLOT  | TERRACE |
|------|-------|-------|-------|---------|
| 2    | 1     | 94 m² | 94 m² | 15 m²   |

This south-west facing apartment has been refurbished to a very high standard and offers one king-size and one twin bedroom with air conditioning in both bedrooms and also in the open plan living area. It offers a family bathroom equipped with walk-in shower, WC and wash basin. The flat has been modernised to a high standard using only quality materials which is evident from the moment you enter. The flat has a lovely south-west facing balcony with additional outdoor comfortable seating and views of one of the swimming pools, the sea and the gardens. There are two large swimming pools on the urbanisation, one is set in landscaped gardens with a lawned area, while the other is terraced around the pool. The urbanisation is right in the heart of Estepona marina and everything is on your doorstep, from supermarkets to bars, restaurants and cafés. The furniture can be included as an option and is in good condition. Parking is available in the communal car park and is on a first come, first served basis, but finding a space is not usually a problem. You can also park for free in the neighbourhood. A storage room is included in the price. (This apartment has an active holiday rental licence) The apartment has a bus stop within 2 minutes and a taxi rank about 4 minutes' walk. If you were walking to the historic centre of Estepona, it would be about 12 minutes