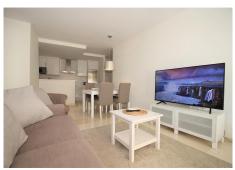

## R4814287

Estepona

REF# R4814287 379.000 €

| BEDS | BATHS | BUILT | PLOT  | TERRACE |
|------|-------|-------|-------|---------|
| 2    | 1     | 94 m² | 94 m² | 15 m²   |

This south-west facing apartment has been refurbished to a very high standard and offers one king-size and one twin bedroom with air conditioning in both bedrooms and also in the open plan living area. It offers a family bathroom equipped with walk-in shower, WC and wash basin. The flat has been modernised to a high standard using only quality materials which is evident from the moment you enter. The flat has a lovely south-west facing balcony with additional outdoor comfortable seating and views of one of the swimming pools, the sea and the gardens. There are two large swimming pools on the urbanisation, one is set in landscaped gardens with a lawned area, while the other is terraced around the pool. The urbanisation is right in the heart of Estepona marina and everything is on your doorstep, from supermarkets to bars, restaurants and cafés. The furniture can be included as an option and is in good condition. Parking is available in the communal car park and is on a first come, first served basis, but finding a space is not usually a problem. You can also park for free in the neighbourhood. A storage room is included in the price. (This apartment has an active holiday rental licence) The apartment has a bus stop within 2 minutes and a taxi rank about 4 minutes' walk. If you were walking to the historic centre of Estepona, it would be about 12 minutes