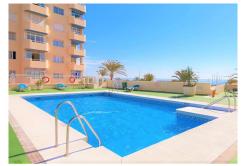

## R4814287

Estepona

REF# R4814287 379.000 €

| BEDS | BATHS | BUILT | PLOT  | TERRACE |
|------|-------|-------|-------|---------|
| 2    | 1     | 94 m² | 94 m² | 15 m²   |

This south-west facing apartment has been refurbished to a very high standard and offers one king-size and one twin bedroom with air conditioning in both bedrooms and also in the open plan living area. It offers a family bathroom equipped with walk-in shower, WC and wash basin. The flat has been modernised to a high standard using only quality materials which is evident from the moment you enter. The flat has a lovely south-west facing balcony with additional outdoor comfortable seating and views of one of the swimming pools, the sea and the gardens. There are two large swimming pools on the urbanisation, one is set in landscaped gardens with a lawned area, while the other is terraced around the pool. The urbanisation is right in the heart of Estepona marina and everything is on your doorstep, from supermarkets to bars, restaurants and cafés. The furniture can be included as an option and is in good condition. Parking is available in the communal car park and is on a first come, first served basis, but finding a space is not usually a problem. You can also park for free in the neighbourhood. A storage room is included in the price. (This apartment has an active holiday rental licence) The apartment has a bus stop within 2 minutes and a taxi rank about 4 minutes' walk. If you were walking to the historic centre of Estepona, it would be about 12 minutes