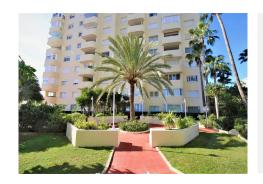

## R4814287

Estepona

REF# R4814287 379.000 €

| BEDS | BATHS | BUILT | PLOT  | TERRACE |
|------|-------|-------|-------|---------|
| 2    | 1     | 94 m² | 94 m² | 15 m²   |

This south-west facing apartment has been refurbished to a very high standard and offers one king-size and one twin bedroom with air conditioning in both bedrooms and also in the open plan living area. It offers a family bathroom equipped with walk-in shower, WC and wash basin. The flat has been modernised to a high standard using only quality materials which is evident from the moment you enter. The flat has a lovely south-west facing balcony with additional outdoor comfortable seating and views of one of the swimming pools, the sea and the gardens. There are two large swimming pools on the urbanisation, one is set in landscaped gardens with a lawned area, while the other is terraced around the pool. The urbanisation is right in the heart of Estepona marina and everything is on your doorstep, from supermarkets to bars, restaurants and cafés. The furniture can be included as an option and is in good condition. Parking is available in the communal car park and is on a first come, first served basis, but finding a space is not usually a problem. You can also park for free in the neighbourhood. A storage room is included in the price. (This apartment has an active holiday rental licence) The apartment has a bus stop within 2 minutes and a taxi rank about 4 minutes' walk. If you were walking to the historic centre of Estepona, it would be about 12 minutes