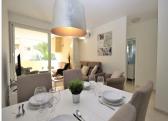

## R4814287

Estepona

REF# R4814287 379.000 €

| BEDS | BATHS | BUILT | PLOT  | TERRACE |
|------|-------|-------|-------|---------|
| 2    | 1     | 94 m² | 94 m² | 15 m²   |

This south-west facing apartment has been refurbished to a very high standard and offers one king-size and one twin bedroom with air conditioning in both bedrooms and also in the open plan living area. It offers a family bathroom equipped with walk-in shower, WC and wash basin. The flat has been modernised to a high standard using only quality materials which is evident from the moment you enter. The flat has a lovely south-west facing balcony with additional outdoor comfortable seating and views of one of the swimming pools, the sea and the gardens. There are two large swimming pools on the urbanisation, one is set in landscaped gardens with a lawned area, while the other is terraced around the pool. The urbanisation is right in the heart of Estepona marina and everything is on your doorstep, from supermarkets to bars, restaurants and cafés. The furniture can be included as an option and is in good condition. Parking is available in the communal car park and is on a first come, first served basis, but finding a space is not usually a problem. You can also park for free in the neighbourhood. A storage room is included in the price. (This apartment has an active holiday rental licence) The apartment has a bus stop within 2 minutes and a taxi rank about 4 minutes' walk. If you were walking to the historic centre of Estepona, it would be about 12 minutes