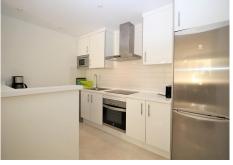

## R4814287

Estepona

REF# R4814287 379.000 €

| BEDS | BATHS | BUILT | PLOT  | TERRACE |
|------|-------|-------|-------|---------|
| 2    | 1     | 94 m² | 94 m² | 15 m²   |

This south-west facing apartment has been refurbished to a very high standard and offers one king-size and one twin bedroom with air conditioning in both bedrooms and also in the open plan living area. It offers a family bathroom equipped with walk-in shower, WC and wash basin. The flat has been modernised to a high standard using only quality materials which is evident from the moment you enter. The flat has a lovely south-west facing balcony with additional outdoor comfortable seating and views of one of the swimming pools, the sea and the gardens. There are two large swimming pools on the urbanisation, one is set in landscaped gardens with a lawned area, while the other is terraced around the pool. The urbanisation is right in the heart of Estepona marina and everything is on your doorstep, from supermarkets to bars, restaurants and cafés. The furniture can be included as an option and is in good condition. Parking is available in the communal car park and is on a first come, first served basis, but finding a space is not usually a problem. You can also park for free in the neighbourhood. A storage room is included in the price. (This apartment has an active holiday rental licence) The apartment has a bus stop within 2 minutes and a taxi rank about 4 minutes' walk. If you were walking to the historic centre of Estepona, it would be about 12 minutes