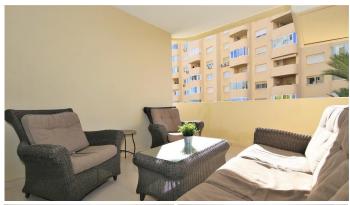

## R4814287

Estepona

REF# R4814287 379.000 €

| BEDS | BATHS | BUILT | PLOT  | TERRACE |
|------|-------|-------|-------|---------|
| 2    | 1     | 94 m² | 94 m² | 15 m²   |

This south-west facing apartment has been refurbished to a very high standard and offers one king-size and one twin bedroom with air conditioning in both bedrooms and also in the open plan living area. It offers a family bathroom equipped with walk-in shower, WC and wash basin. The flat has been modernised to a high standard using only quality materials which is evident from the moment you enter. The flat has a lovely south-west facing balcony with additional outdoor comfortable seating and views of one of the swimming pools, the sea and the gardens. There are two large swimming pools on the urbanisation, one is set in landscaped gardens with a lawned area, while the other is terraced around the pool. The urbanisation is right in the heart of Estepona marina and everything is on your doorstep, from supermarkets to bars, restaurants and cafés. The furniture can be included as an option and is in good condition. Parking is available in the communal car park and is on a first come, first served basis, but finding a space is not usually a problem. You can also park for free in the neighbourhood. A storage room is included in the price. (This apartment has an active holiday rental licence) The apartment has a bus stop within 2 minutes and a taxi rank about 4 minutes' walk. If you were walking to the historic centre of Estepona, it would be about 12 minutes