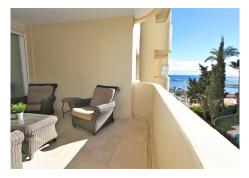

## R4814287

Estepona

REF# R4814287 379.000 €

| BEDS | BATHS | BUILT | PLOT  | TERRACE |
|------|-------|-------|-------|---------|
| 2    | 1     | 94 m² | 94 m² | 15 m²   |

This south-west facing apartment has been refurbished to a very high standard and offers one king-size and one twin bedroom with air conditioning in both bedrooms and also in the open plan living area. It offers a family bathroom equipped with walk-in shower, WC and wash basin. The flat has been modernised to a high standard using only quality materials which is evident from the moment you enter. The flat has a lovely south-west facing balcony with additional outdoor comfortable seating and views of one of the swimming pools, the sea and the gardens. There are two large swimming pools on the urbanisation, one is set in landscaped gardens with a lawned area, while the other is terraced around the pool. The urbanisation is right in the heart of Estepona marina and everything is on your doorstep, from supermarkets to bars, restaurants and cafés. The furniture can be included as an option and is in good condition. Parking is available in the communal car park and is on a first come, first served basis, but finding a space is not usually a problem. You can also park for free in the neighbourhood. A storage room is included in the price. (This apartment has an active holiday rental licence) The apartment has a bus stop within 2 minutes and a taxi rank about 4 minutes' walk. If you were walking to the historic centre of Estepona, it would be about 12 minutes