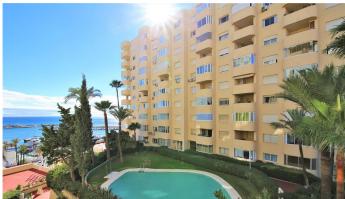

## R4814287

Estepona

REF# R4814287 379.000 €

| BEDS | BATHS | BUILT | PLOT  | TERRACE |
|------|-------|-------|-------|---------|
| 2    | 1     | 94 m² | 94 m² | 15 m²   |

This south-west facing apartment has been refurbished to a very high standard and offers one king-size and one twin bedroom with air conditioning in both bedrooms and also in the open plan living area. It offers a family bathroom equipped with walk-in shower, WC and wash basin. The flat has been modernised to a high standard using only quality materials which is evident from the moment you enter. The flat has a lovely south-west facing balcony with additional outdoor comfortable seating and views of one of the swimming pools, the sea and the gardens. There are two large swimming pools on the urbanisation, one is set in landscaped gardens with a lawned area, while the other is terraced around the pool. The urbanisation is right in the heart of Estepona marina and everything is on your doorstep, from supermarkets to bars, restaurants and cafés. The furniture can be included as an option and is in good condition. Parking is available in the communal car park and is on a first come, first served basis, but finding a space is not usually a problem. You can also park for free in the neighbourhood. A storage room is included in the price. (This apartment has an active holiday rental licence) The apartment has a bus stop within 2 minutes and a taxi rank about 4 minutes' walk. If you were walking to the historic centre of Estepona, it would be about 12 minutes