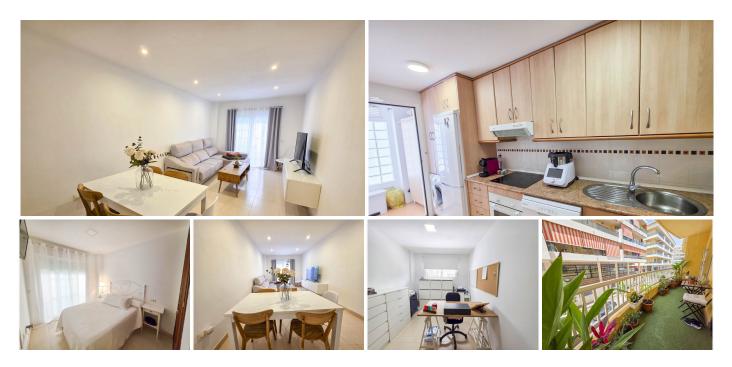

## R5061784 San Luis de Sabinillas REF# R5061784 210.000 €

| BEDS | BATHS | BUILT | TERRACE |
|------|-------|-------|---------|
| 2    | 2     | 68 m² | 8 m²    |

Located in the heart of San Luis de Sabinillas, this two-bedroom, two-bathroom apartment offers the perfect blend of urban convenience and proximity to the sea. Situated on a middle floor of a building with a lift, this home features a functional layout and southwest orientation, ensuring excellent natural light throughout the day.

Inside, you'll find a semi-open kitchen with a utility area, and a living-dining room with direct access to a cosy private terrace of approximately 8?m<sup>2</sup> – ideal for enjoying the fresh air and urban surroundings. The apartment is sold partially furnished and features tiled floors, with a garage space included in the price.

The location is unbeatable: just a 5-minute walk to the beach, the marina of La Duquesa, and the seafront promenade lined with a wide range of bars, restaurants, and shops. Supermarkets, pharmacies, parks, schools, and all kinds of services are also easily reachable on foot. Several golf courses and Estepona town centre are less than a 10-minute drive away.