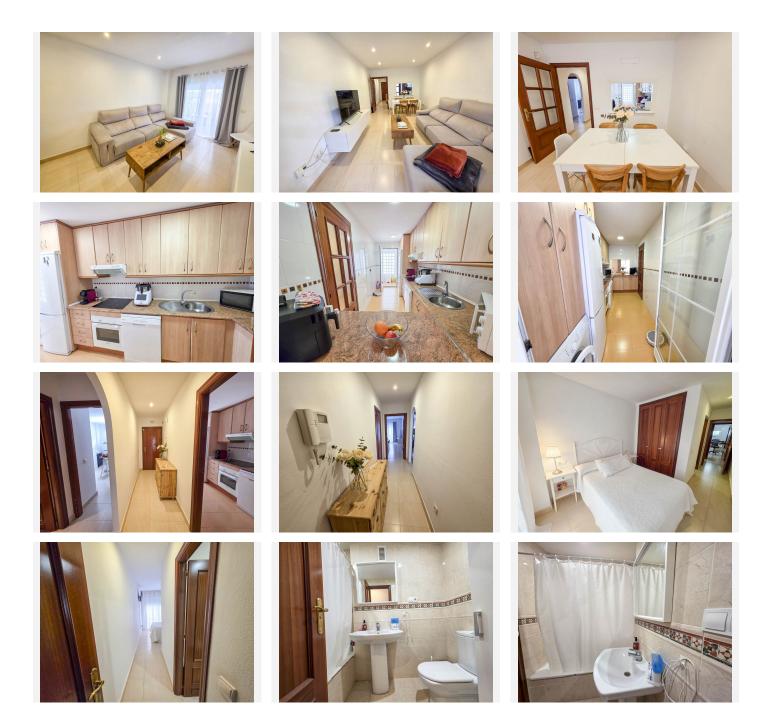

## R5061784 San Luis de Sabinillas REF# R5061784 210.000 €

| BEDS | BATHS | BUILT | TERRACE |
|------|-------|-------|---------|
| 2    | 2     | 68 m² | 8 m²    |

Located in the heart of San Luis de Sabinillas, this two-bedroom, two-bathroom apartment offers the perfect blend of urban convenience and proximity to the sea. Situated on a middle floor of a building with a lift, this home features a functional layout and southwest orientation, ensuring excellent natural light throughout the day.

Inside, you'll find a semi-open kitchen with a utility area, and a living-dining room with direct access to a cosy private terrace of approximately 8?m<sup>2</sup> – ideal for enjoying the fresh air and urban surroundings. The apartment is sold partially furnished and features tiled floors, with a garage space included in the price.

The location is unbeatable: just a 5-minute walk to the beach, the marina of La Duquesa, and the seafront promenade lined with a wide range of bars, restaurants, and shops. Supermarkets, pharmacies, parks, schools, and all kinds of services are also easily reachable on foot. Several golf courses and Estepona town centre are less than a 10-minute drive away.