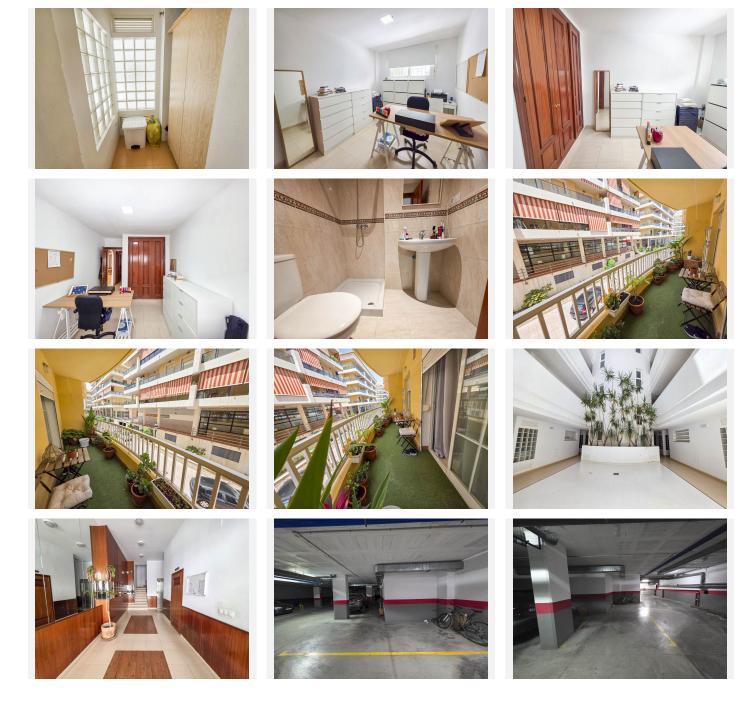

Inside, you'll find a semi-open kitchen with a utility area, and a living-dining room with direct access to a cosy private terrace of approximately 8?m<sup>2</sup> – ideal for enjoying the fresh air and urban surroundings. The apartment is sold partially furnished and features tiled floors, with a garage space included in the price.

The location is unbeatable: just a 5-minute walk to the beach, the marina of La Duquesa, and the seafront promenade lined with a wide range of bars, restaurants, and shops. Supermarkets, pharmacies, parks, schools, and all kinds of services are also easily reachable on foot. Several golf courses and Estepona town centre are less than a 10-minute drive away.