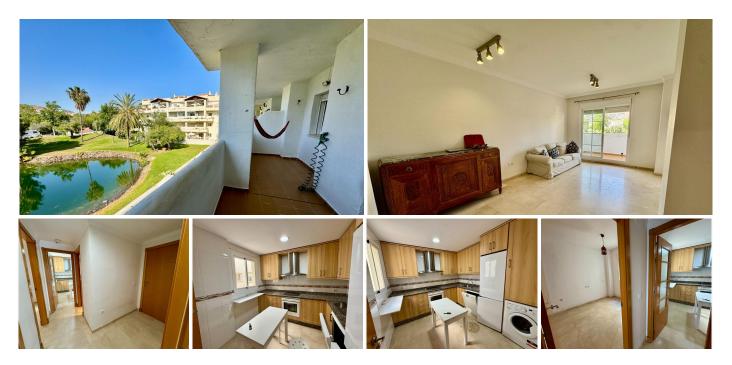

#### REF# R5042230 290.000 €

| BEDS | BATHS | BUILT | TERRACE |
|------|-------|-------|---------|
| 2    | 2     | 90 m² | 12 m²   |

In the heart of Arenal Golf, one of the most peaceful and sought-after areas of Benalmádena, lies this bright two-bedroom, two-bathroom apartment—ideal both as a permanent residence and as a second home by the sea. The property stands out for its well-thought-out layout and its pleasant 12 m<sup>2</sup> terrace, which offers unobstructed views of the golf course and the surrounding natural landscape.

The apartment features a fully equipped kitchen, a living-dining room with direct access to the terrace, and two bedrooms with built-in wardrobes, the master being en-suite. Additionally, two parking spaces are included, adding extra value to the property.