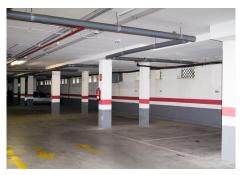

The apartment features a fully equipped kitchen, a living-dining room with direct access to the terrace, and two bedrooms with built-in wardrobes, the master being en-suite. Additionally, two parking spaces are included, adding extra value to the property.