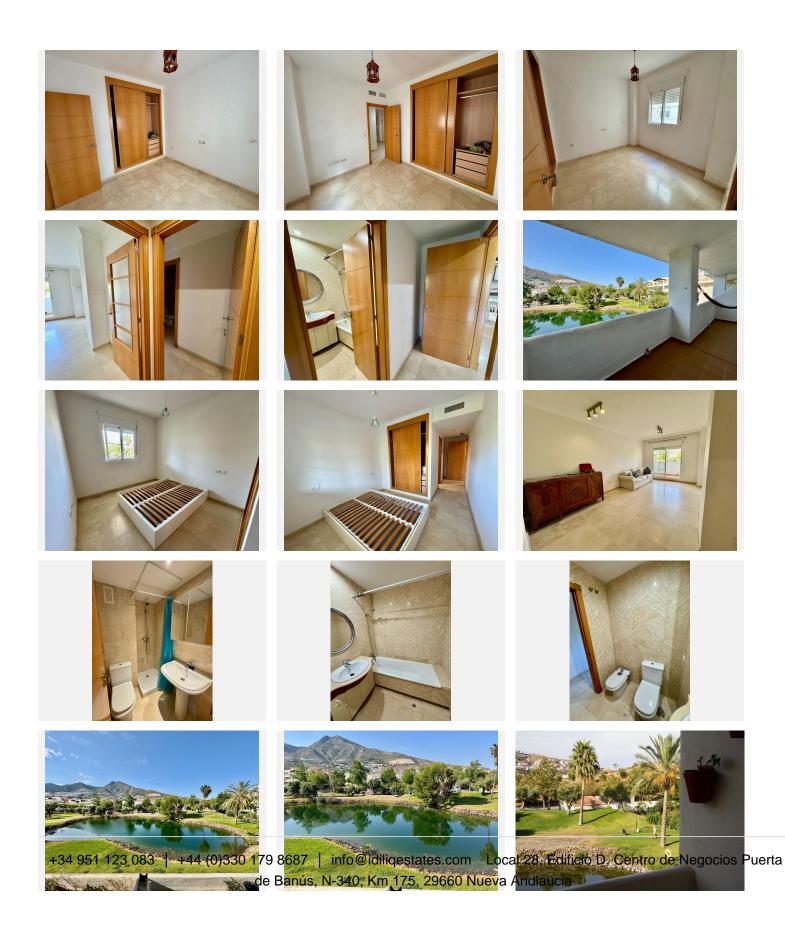

#### REF# R5042230 290.000 €

| BEDS | BATHS | BUILT | TERRACE |
|------|-------|-------|---------|
| 2    | 2     | 90 m² | 12 m²   |

In the heart of Arenal Golf, one of the most peaceful and sought-after areas of Benalmádena, lies this bright two-bedroom, two-bathroom apartment—ideal both as a permanent residence and as a second home by the sea. The property stands out for its well-thought-out layout and its pleasant 12 m<sup>2</sup> terrace, which offers unobstructed views of the golf course and the surrounding natural landscape.

The apartment features a fully equipped kitchen, a living-dining room with direct access to the terrace, and two bedrooms with built-in wardrobes, the master being en-suite. Additionally, two parking spaces are included, adding extra value to the property.