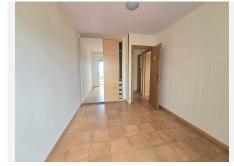

#### Ground floor:

Accessed through a large patio with a separate office or storage room. Inside, there is a spacious livingdining room with large windows and a fully equipped open-plan kitchen, as well as a guest toilet. The southeast orientation ensures light throughout the day.