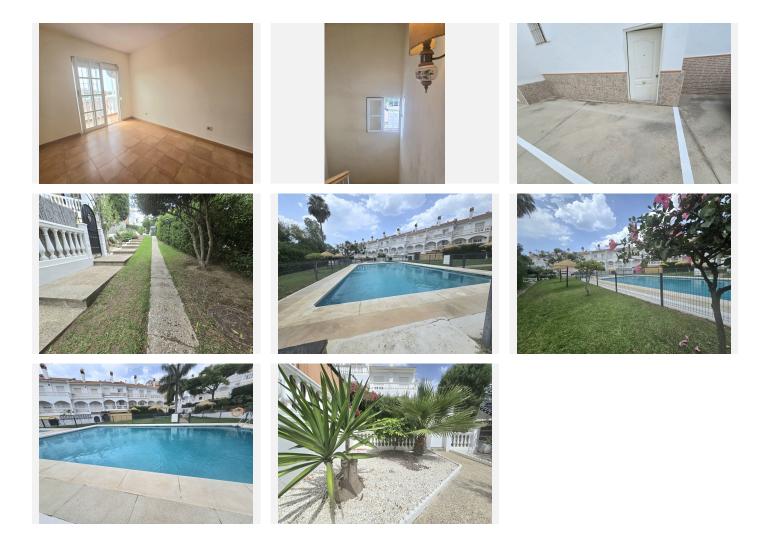

#### Ground floor:

Accessed through a large patio with a separate office or storage room. Inside, there is a spacious livingdining room with large windows and a fully equipped open-plan kitchen, as well as a guest toilet. The southeast orientation ensures light throughout the day.

Extras and common areas:

The home has two separate entrances, one of which is next to its assigned parking space at the foot of the home, ideal for easy entry with purchases.

It is located in a quiet, family-friendly residential area with gardens, two swimming pools (for adults and children), private community parking, and a deeded parking space.

Location:

Located next to the Tivoli, just a 4-minute walk from the train station and the center of Arroyo de la Miel.

The home is in perfect condition and ready to move into. A unique opportunity to enjoy quality of life in a prime area of ??the Costa del Sol!