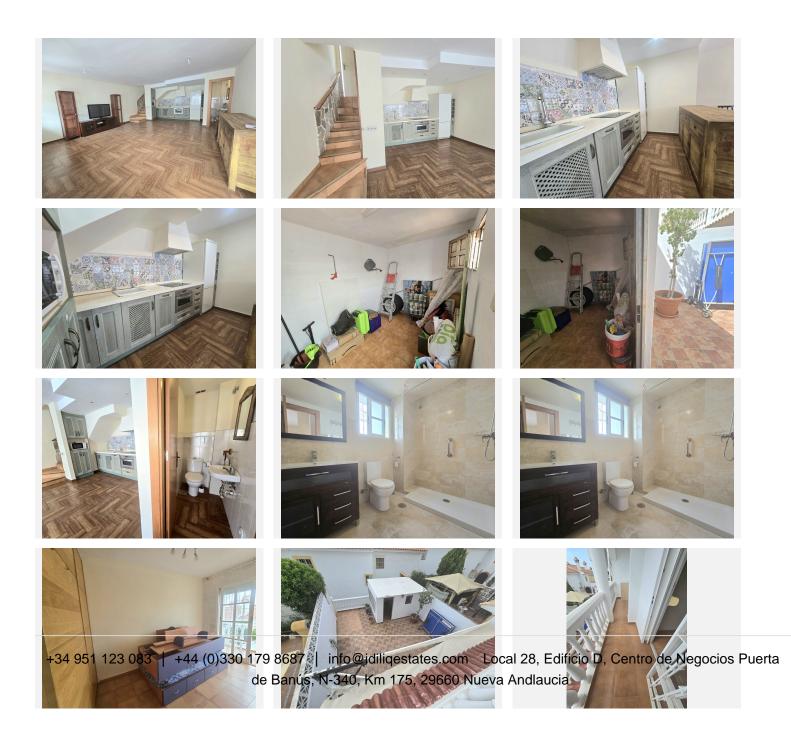

#### Ground floor:

Accessed through a large patio with a separate office or storage room. Inside, there is a spacious livingdining room with large windows and a fully equipped open-plan kitchen, as well as a guest toilet. The southeast orientation ensures light throughout the day.

#### First floor:

There are two bedrooms with fitted wardrobes and a private terrace in each, as well as a full bathroom with a shower.

#### Top floor:

There are two more bedrooms, also with fitted wardrobes and terraces, as well as a second bathroom with a shower. Sea views can be enjoyed from this floor.

+34 951 123 083 | +44 (0)330 179 8687 | info@idiliqestates.com Local 28, Edificio D, Centro de Negocios Puerta de Banús, N-340, Km 175, 29660 Nueva Andlaucia