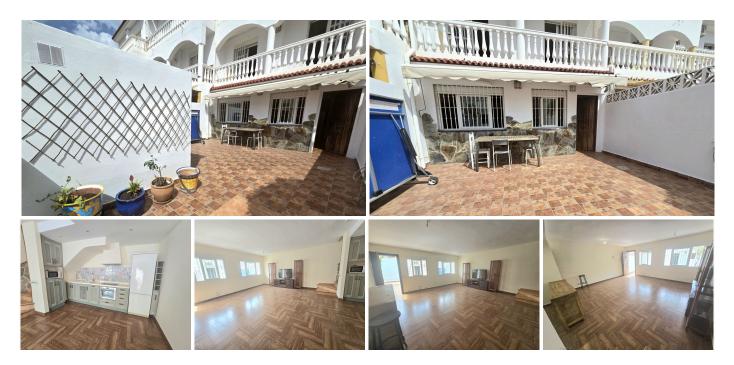

### R5073355 ♥ Benalmadena Costa REF# R5073355 395.000 €

| BEDS | BATHS | BUILT  | TERRACE |
|------|-------|--------|---------|
| 4    | 3     | 120 m² | 50 m²   |

Spacious townhouse spread over three floors, ideal for families seeking comfort, natural light, and an unbeatable location.

#### Ground floor:

Accessed through a large patio with a separate office or storage room. Inside, there is a spacious livingdining room with large windows and a fully equipped open-plan kitchen, as well as a guest toilet. The southeast orientation ensures light throughout the day.