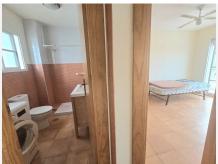

#### Ground floor:

Accessed through a large patio with a separate office or storage room. Inside, there is a spacious livingdining room with large windows and a fully equipped open-plan kitchen, as well as a guest toilet. The southeast orientation ensures light throughout the day.

#### First floor:

There are two bedrooms with fitted wardrobes and a private terrace in each, as well as a full bathroom with a shower.

#### Top floor:

There are two more bedrooms, also with fitted wardrobes and terraces, as well as a second bathroom with a shower. Sea views can be enjoyed from this floor.

+34 951 123 083 | +44 (0)330 179 8687 | info@idiliqestates.com Local 28, Edificio D, Centro de Negocios Puerta de Banús, N-340, Km 175, 29660 Nueva Andlaucia