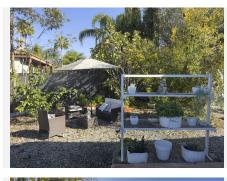

A large, covered terrace provides an inviting space for outdoor dining or simply relaxing while enjoying the serene ambiance. The grounds are home to a variety of established trees, including walnut, fig, pomegranate, and citrus, creating a lush and fruitful setting for garden enthusiasts.