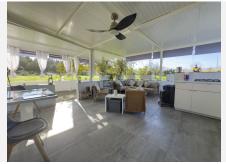

A large, covered terrace provides an inviting space for outdoor dining or simply relaxing while enjoying the serene ambiance. The grounds are home to a variety of established trees, including walnut, fig, pomegranate, and citrus, creating a lush and fruitful setting for garden enthusiasts.