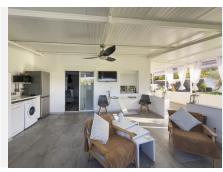

A large, covered terrace provides an inviting space for outdoor dining or simply relaxing while enjoying the serene ambiance. The grounds are home to a variety of established trees, including walnut, fig, pomegranate, and citrus, creating a lush and fruitful setting for garden enthusiasts.