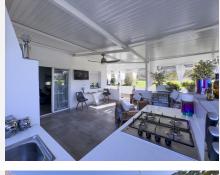

A large, covered terrace provides an inviting space for outdoor dining or simply relaxing while enjoying the serene ambiance. The grounds are home to a variety of established trees, including walnut, fig, pomegranate, and citrus, creating a lush and fruitful setting for garden enthusiasts.