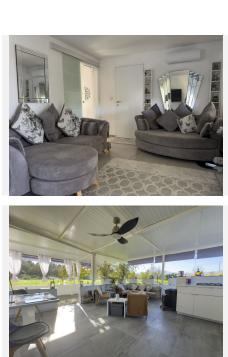

A large, covered terrace provides an inviting space for outdoor dining or simply relaxing while enjoying the serene ambiance. The grounds are home to a variety of established trees, including walnut, fig, pomegranate, and citrus, creating a lush and fruitful setting for garden enthusiasts.