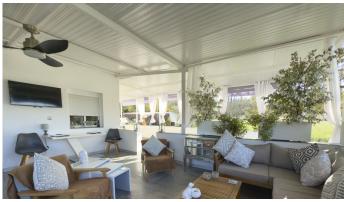

A large, covered terrace provides an inviting space for outdoor dining or simply relaxing while enjoying the serene ambiance. The grounds are home to a variety of established trees, including walnut, fig, pomegranate, and citrus, creating a lush and fruitful setting for garden enthusiasts.