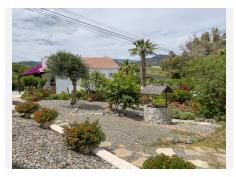

#### R4716529

**Q** Coín

REF# R4716529 299.950 €

| BEDS | BATHS | BUILT | PLOT    |
|------|-------|-------|---------|
| 2    | 2     | 99 m² | 3938 m² |

\*\*Property Description:\*\* EXCLUSIVE TO US \*\*Inviting Living Spaces:\*\* Step into a bright and airy lounge area, boasting abundant natural light that streams in through large patio doors. Perfect for relaxing or entertaining, this space offers a seamless transition to a terrace showcasing stunning mountain vistas. \*\*Modern Kitchen:\*\* The property features a well-appointed kitchen equipped with all the essentials for culinary enthusiasts. Fitted with modern appliances, it offers functionality and style. \*\*Comfortable Bedrooms:\*\* Retreat to two cozy bedrooms, providing ample space for rest and relaxation. \*\*Convenient Facilities:\*\* Alongside a full bathroom, the property includes an additional toilet for added convenience. A semi-sotano serves as a practical area for laundry tasks and storage needs. \*\*Features:\*\* - Three water sources: mains water, well water, and irrigation water. - Mains electricity supply. - Eco-friendly solar panels for hot water, backed by an automated boiler system. - Air conditioning for climate control. - Double glazed windows for insulation. - Two separate entrances for added accessibility. - AFO already in place. - Highspeed fiber optic internet connection with Movistar. - Carport for vehicle shelter. - Move-in ready condition, no renovation required. \*\*Land Details:\*\* - Expansive plot spanning approximately 3938m2. - Landscaped with ornamental gardens and lawn areas. - Various fruit trees planted for added charm and utility. \*\*Location:\*\* - 5 minutes outside of Coín town. - Close to the A-366. - 30 minutes from Malaga Airport. - 35 +34 951 123 083 | +44 (0)330 179 8687 | info@idiliqestates.com Local 28, Edificio D, Centro de Negocios Puerta de Banús, N-340, Km 175, 29660 Nueva Andlaucia