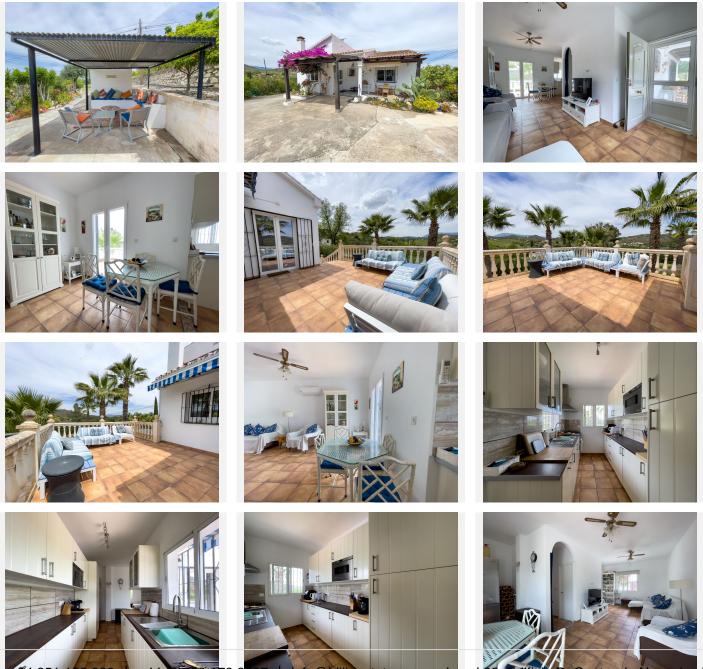

#### R4716529

**Q** Coín

REF# R4716529 299.950 €

| BEDS | BATHS | BUILT | PLOT    |
|------|-------|-------|---------|
| 2    | 2     | 99 m² | 3938 m² |

\*\*Property Description:\*\* EXCLUSIVE TO US \*\*Inviting Living Spaces:\*\* Step into a bright and airy lounge area, boasting abundant natural light that streams in through large patio doors. Perfect for relaxing or entertaining, this space offers a seamless transition to a terrace showcasing stunning mountain vistas. \*\*Modern Kitchen:\*\* The property features a well-appointed kitchen equipped with all the essentials for culinary enthusiasts. Fitted with modern appliances, it offers functionality and style. \*\*Comfortable Bedrooms:\*\* Retreat to two cozy bedrooms, providing ample space for rest and relaxation. \*\*Convenient Facilities:\*\* Alongside a full bathroom, the property includes an additional toilet for added convenience. A semi-sotano serves as a practical area for laundry tasks and storage needs. \*\*Features:\*\* - Three water sources: mains water, well water, and irrigation water. - Mains electricity supply. - Eco-friendly solar panels for hot water, backed by an automated boiler system. - Air conditioning for climate control. - Double glazed windows for insulation. - Two separate entrances for added accessibility. - AFO already in place. - Highspeed fiber optic internet connection with Movistar. - Carport for vehicle shelter. - Move-in ready condition, no renovation required. \*\*Land Details:\*\* - Expansive plot spanning approximately 3938m2. - Landscaped with ornamental gardens and lawn areas. - Various fruit trees planted for added charm and utility. \*\*Location:\*\* - 5 minutes outside of Coín town. - Close to the A-366. - 30 minutes from Malaga Airport. - 35 +34 951 123 083 | +44 (0)330 179 8687 | info@idiliqestates.com Local 28, Edificio D, Centro de Negocios Puerta de Banús, N-340, Km 175, 29660 Nueva Andlaucia