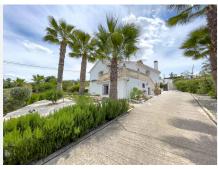

#### R4716529

**Q** Coín

REF# R4716529 299.950 €

| BEDS | BATHS | BUILT | PLOT    |
|------|-------|-------|---------|
| 2    | 2     | 99 m² | 3938 m² |

\*\*Property Description:\*\* EXCLUSIVE TO US \*\*Inviting Living Spaces:\*\* Step into a bright and airy lounge area, boasting abundant natural light that streams in through large patio doors. Perfect for relaxing or entertaining, this space offers a seamless transition to a terrace showcasing stunning mountain vistas. \*\*Modern Kitchen:\*\* The property features a well-appointed kitchen equipped with all the essentials for culinary enthusiasts. Fitted with modern appliances, it offers functionality and style. \*\*Comfortable Bedrooms:\*\* Retreat to two cozy bedrooms, providing ample space for rest and relaxation. \*\*Convenient Facilities:\*\* Alongside a full bathroom, the property includes an additional toilet for added convenience. A semi-sotano serves as a practical area for laundry tasks and storage needs. \*\*Features:\*\* - Three water sources: mains water, well water, and irrigation water. - Mains electricity supply. - Eco-friendly solar panels for hot water, backed by an automated boiler system. - Air conditioning for climate control. - Double glazed windows for insulation. - Two separate entrances for added accessibility. - AFO already in place. - Highspeed fiber optic internet connection with Movistar. - Carport for vehicle shelter. - Move-in ready condition, no renovation required. \*\*Land Details:\*\* - Expansive plot spanning approximately 3938m2. - Landscaped with ornamental gardens and lawn areas. - Various fruit trees planted for added charm and utility. \*\*Location:\*\* - 5 minutes outside of Coín town. - Close to the A-366. - 30 minutes from Malaga Airport. - 35 +34 951 123 083 | +44 (0)330 179 8687 | info@idiliqestates.com Local 28, Edificio D, Centro de Negocios Puerta de Banús, N-340, Km 175, 29660 Nueva Andlaucia