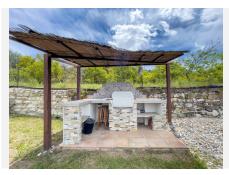

#### R4716529

**Q** Coín

REF# R4716529 299.950 €

| BEDS | BATHS | BUILT | PLOT    |
|------|-------|-------|---------|
| 2    | 2     | 99 m² | 3938 m² |

\*\*Property Description:\*\* EXCLUSIVE TO US \*\*Inviting Living Spaces:\*\* Step into a bright and airy lounge area, boasting abundant natural light that streams in through large patio doors. Perfect for relaxing or entertaining, this space offers a seamless transition to a terrace showcasing stunning mountain vistas. \*\*Modern Kitchen:\*\* The property features a well-appointed kitchen equipped with all the essentials for culinary enthusiasts. Fitted with modern appliances, it offers functionality and style. \*\*Comfortable Bedrooms:\*\* Retreat to two cozy bedrooms, providing ample space for rest and relaxation. \*\*Convenient Facilities:\*\* Alongside a full bathroom, the property includes an additional toilet for added convenience. A semi-sotano serves as a practical area for laundry tasks and storage needs. \*\*Features:\*\* - Three water sources: mains water, well water, and irrigation water. - Mains electricity supply. - Eco-friendly solar panels for hot water, backed by an automated boiler system. - Air conditioning for climate control. - Double glazed windows for insulation. - Two separate entrances for added accessibility. - AFO already in place. - Highspeed fiber optic internet connection with Movistar. - Carport for vehicle shelter. - Move-in ready condition, no renovation required. \*\*Land Details:\*\* - Expansive plot spanning approximately 3938m2. - Landscaped with ornamental gardens and lawn areas. - Various fruit trees planted for added charm and utility. \*\*Location:\*\* - 5 minutes outside of Coín town. - Close to the A-366. - 30 minutes from Malaga Airport. - 35 +34 951 123 083 | +44 (0)330 179 8687 | info@idiliqestates.com Local 28, Edificio D, Centro de Negocios Puerta de Banús, N-340, Km 175, 29660 Nueva Andlaucia