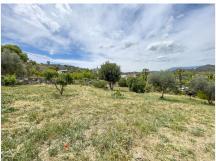

#### R4716529

**Q** Coín

REF# R4716529 299.950 €

| BEDS | BATHS | BUILT | PLOT    |
|------|-------|-------|---------|
| 2    | 2     | 99 m² | 3938 m² |

\*\*Property Description:\*\* EXCLUSIVE TO US \*\*Inviting Living Spaces:\*\* Step into a bright and airy lounge area, boasting abundant natural light that streams in through large patio doors. Perfect for relaxing or entertaining, this space offers a seamless transition to a terrace showcasing stunning mountain vistas. \*\*Modern Kitchen:\*\* The property features a well-appointed kitchen equipped with all the essentials for culinary enthusiasts. Fitted with modern appliances, it offers functionality and style. \*\*Comfortable Bedrooms:\*\* Retreat to two cozy bedrooms, providing ample space for rest and relaxation. \*\*Convenient Facilities:\*\* Alongside a full bathroom, the property includes an additional toilet for added convenience. A semi-sotano serves as a practical area for laundry tasks and storage needs. \*\*Features:\*\* - Three water sources: mains water, well water, and irrigation water. - Mains electricity supply. - Eco-friendly solar panels for hot water, backed by an automated boiler system. - Air conditioning for climate control. - Double glazed windows for insulation. - Two separate entrances for added accessibility. - AFO already in place. - Highspeed fiber optic internet connection with Movistar. - Carport for vehicle shelter. - Move-in ready condition, no renovation required. \*\*Land Details:\*\* - Expansive plot spanning approximately 3938m2. - Landscaped with ornamental gardens and lawn areas. - Various fruit trees planted for added charm and utility. \*\*Location:\*\* - 5 minutes outside of Coín town. - Close to the A-366. - 30 minutes from Malaga Airport. - 35 +34 951 123 083 | +44 (0)330 179 8687 | info@idiliqestates.com Local 28, Edificio D, Centro de Negocios Puerta de Banús, N-340, Km 175, 29660 Nueva Andlaucia