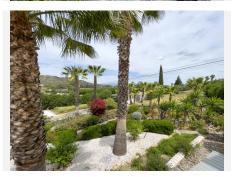

#### R4716529

**Q** Coín

REF# R4716529 299.950 €

| BEDS | BATHS | BUILT | PLOT    |
|------|-------|-------|---------|
| 2    | 2     | 99 m² | 3938 m² |

\*\*Property Description:\*\* EXCLUSIVE TO US \*\*Inviting Living Spaces:\*\* Step into a bright and airy lounge area, boasting abundant natural light that streams in through large patio doors. Perfect for relaxing or entertaining, this space offers a seamless transition to a terrace showcasing stunning mountain vistas. \*\*Modern Kitchen:\*\* The property features a well-appointed kitchen equipped with all the essentials for culinary enthusiasts. Fitted with modern appliances, it offers functionality and style. \*\*Comfortable Bedrooms:\*\* Retreat to two cozy bedrooms, providing ample space for rest and relaxation. \*\*Convenient Facilities:\*\* Alongside a full bathroom, the property includes an additional toilet for added convenience. A semi-sotano serves as a practical area for laundry tasks and storage needs. \*\*Features:\*\* - Three water sources: mains water, well water, and irrigation water. - Mains electricity supply. - Eco-friendly solar panels for hot water, backed by an automated boiler system. - Air conditioning for climate control. - Double glazed windows for insulation. - Two separate entrances for added accessibility. - AFO already in place. - Highspeed fiber optic internet connection with Movistar. - Carport for vehicle shelter. - Move-in ready condition, no renovation required. \*\*Land Details:\*\* - Expansive plot spanning approximately 3938m2. - Landscaped with ornamental gardens and lawn areas. - Various fruit trees planted for added charm and utility. \*\*Location:\*\* - 5 minutes outside of Coín town. - Close to the A-366. - 30 minutes from Malaga Airport. - 35 +34 951 123 083 | +44 (0)330 179 8687 | info@idiliqestates.com Local 28, Edificio D, Centro de Negocios Puerta de Banús, N-340, Km 175, 29660 Nueva Andlaucia