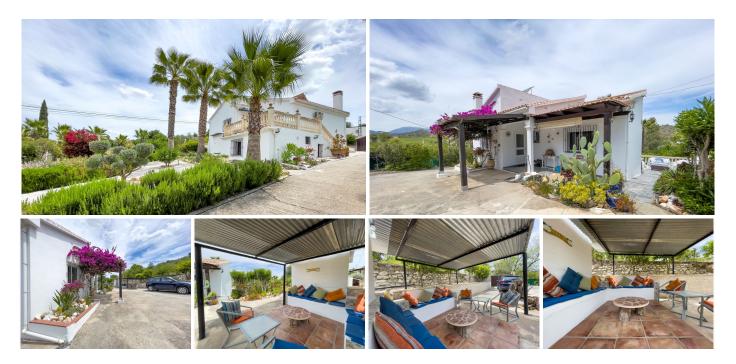

#### R4716529

**Q** Coín

REF# R4716529 299.950 €

| BEDS | BATHS | BUILT | PLOT    |
|------|-------|-------|---------|
| 2    | 2     | 99 m² | 3938 m² |

\*\*Property Description:\*\* EXCLUSIVE TO US \*\*Inviting Living Spaces:\*\* Step into a bright and airy lounge area, boasting abundant natural light that streams in through large patio doors. Perfect for relaxing or entertaining, this space offers a seamless transition to a terrace showcasing stunning mountain vistas. \*\*Modern Kitchen:\*\* The property features a well-appointed kitchen equipped with all the essentials for culinary enthusiasts. Fitted with modern appliances, it offers functionality and style. \*\*Comfortable Bedrooms:\*\* Retreat to two cozy bedrooms, providing ample space for rest and relaxation. \*\*Convenient Facilities:\*\* Alongside a full bathroom, the property includes an additional toilet for added convenience. A semi-sotano serves as a practical area for laundry tasks and storage needs. \*\*Features:\*\* - Three water sources: mains water, well water, and irrigation water. - Mains electricity supply. - Eco-friendly solar panels for hot water, backed by an automated boiler system. - Air conditioning for climate control. - Double glazed windows for insulation. - Two separate entrances for added accessibility. - AFO already in place. - Highspeed fiber optic internet connection with Movistar. - Carport for vehicle shelter. - Move-in ready condition, no renovation required. \*\*Land Details:\*\* - Expansive plot spanning approximately 3938m2. - Landscaped with ornamental gardens and lawn areas. - Various fruit trees planted for added charm and utility. \*\*Location:\*\* - 5 minutes outside of Coín town. - Close to the A-366. - 30 minutes from Malaga Airport. - 35 +34 951 123 083 | +44 (0)330 179 8687 | info@idiliqestates.com Local 28, Edificio D, Centro de Negocios Puerta de Banús, N-340, Km 175, 29660 Nueva Andlaucia