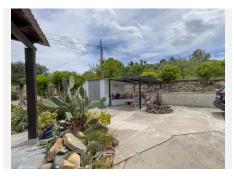

#### R4716529

**Q** Coín

REF# R4716529 299.950 €

| BEDS | BATHS | BUILT | PLOT    |
|------|-------|-------|---------|
| 2    | 2     | 99 m² | 3938 m² |

\*\*Property Description:\*\* EXCLUSIVE TO US \*\*Inviting Living Spaces:\*\* Step into a bright and airy lounge area, boasting abundant natural light that streams in through large patio doors. Perfect for relaxing or entertaining, this space offers a seamless transition to a terrace showcasing stunning mountain vistas. \*\*Modern Kitchen:\*\* The property features a well-appointed kitchen equipped with all the essentials for culinary enthusiasts. Fitted with modern appliances, it offers functionality and style. \*\*Comfortable Bedrooms:\*\* Retreat to two cozy bedrooms, providing ample space for rest and relaxation. \*\*Convenient Facilities:\*\* Alongside a full bathroom, the property includes an additional toilet for added convenience. A semi-sotano serves as a practical area for laundry tasks and storage needs. \*\*Features:\*\* - Three water sources: mains water, well water, and irrigation water. - Mains electricity supply. - Eco-friendly solar panels for hot water, backed by an automated boiler system. - Air conditioning for climate control. - Double glazed windows for insulation. - Two separate entrances for added accessibility. - AFO already in place. - Highspeed fiber optic internet connection with Movistar. - Carport for vehicle shelter. - Move-in ready condition, no renovation required. \*\*Land Details:\*\* - Expansive plot spanning approximately 3938m2. - Landscaped with ornamental gardens and lawn areas. - Various fruit trees planted for added charm and utility. \*\*Location:\*\* - 5 minutes outside of Coín town. - Close to the A-366. - 30 minutes from Malaga Airport. - 35 +34 951 123 083 | +44 (0)330 179 8687 | info@idiliqestates.com Local 28, Edificio D, Centro de Negocios Puerta de Banús, N-340, Km 175, 29660 Nueva Andlaucia