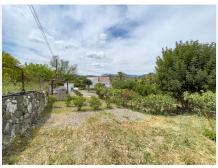

#### R4716529

**Q** Coín

REF# R4716529 299.950 €

| BEDS | BATHS | BUILT | PLOT    |
|------|-------|-------|---------|
| 2    | 2     | 99 m² | 3938 m² |

\*\*Property Description:\*\* EXCLUSIVE TO US \*\*Inviting Living Spaces:\*\* Step into a bright and airy lounge area, boasting abundant natural light that streams in through large patio doors. Perfect for relaxing or entertaining, this space offers a seamless transition to a terrace showcasing stunning mountain vistas. \*\*Modern Kitchen:\*\* The property features a well-appointed kitchen equipped with all the essentials for culinary enthusiasts. Fitted with modern appliances, it offers functionality and style. \*\*Comfortable Bedrooms:\*\* Retreat to two cozy bedrooms, providing ample space for rest and relaxation. \*\*Convenient Facilities:\*\* Alongside a full bathroom, the property includes an additional toilet for added convenience. A semi-sotano serves as a practical area for laundry tasks and storage needs. \*\*Features:\*\* - Three water sources: mains water, well water, and irrigation water. - Mains electricity supply. - Eco-friendly solar panels for hot water, backed by an automated boiler system. - Air conditioning for climate control. - Double glazed windows for insulation. - Two separate entrances for added accessibility. - AFO already in place. - Highspeed fiber optic internet connection with Movistar. - Carport for vehicle shelter. - Move-in ready condition, no renovation required. \*\*Land Details:\*\* - Expansive plot spanning approximately 3938m2. - Landscaped with ornamental gardens and lawn areas. - Various fruit trees planted for added charm and utility. \*\*Location:\*\* - 5 minutes outside of Coín town. - Close to the A-366. - 30 minutes from Malaga Airport. - 35 +34 951 123 083 | +44 (0)330 179 8687 | info@idiliqestates.com Local 28, Edificio D, Centro de Negocios Puerta de Banús, N-340, Km 175, 29660 Nueva Andlaucia