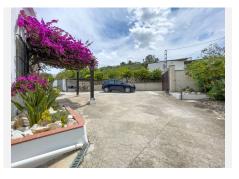

#### R4716529

**Q** Coín

REF# R4716529 299.950 €

| BEDS | BATHS | BUILT | PLOT    |
|------|-------|-------|---------|
| 2    | 2     | 99 m² | 3938 m² |

\*\*Property Description:\*\* EXCLUSIVE TO US \*\*Inviting Living Spaces:\*\* Step into a bright and airy lounge area, boasting abundant natural light that streams in through large patio doors. Perfect for relaxing or entertaining, this space offers a seamless transition to a terrace showcasing stunning mountain vistas. \*\*Modern Kitchen:\*\* The property features a well-appointed kitchen equipped with all the essentials for culinary enthusiasts. Fitted with modern appliances, it offers functionality and style. \*\*Comfortable Bedrooms:\*\* Retreat to two cozy bedrooms, providing ample space for rest and relaxation. \*\*Convenient Facilities:\*\* Alongside a full bathroom, the property includes an additional toilet for added convenience. A semi-sotano serves as a practical area for laundry tasks and storage needs. \*\*Features:\*\* - Three water sources: mains water, well water, and irrigation water. - Mains electricity supply. - Eco-friendly solar panels for hot water, backed by an automated boiler system. - Air conditioning for climate control. - Double glazed windows for insulation. - Two separate entrances for added accessibility. - AFO already in place. - Highspeed fiber optic internet connection with Movistar. - Carport for vehicle shelter. - Move-in ready condition, no renovation required. \*\*Land Details:\*\* - Expansive plot spanning approximately 3938m2. - Landscaped with ornamental gardens and lawn areas. - Various fruit trees planted for added charm and utility. \*\*Location:\*\* - 5 minutes outside of Coín town. - Close to the A-366. - 30 minutes from Malaga Airport. - 35 +34 951 123 083 | +44 (0)330 179 8687 | info@idiliqestates.com Local 28, Edificio D, Centro de Negocios Puerta de Banús, N-340, Km 175, 29660 Nueva Andlaucia