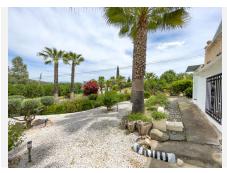

#### R4716529

**Q** Coín

REF# R4716529 299.950 €

| BEDS | BATHS | BUILT | PLOT    |
|------|-------|-------|---------|
| 2    | 2     | 99 m² | 3938 m² |

\*\*Property Description:\*\* EXCLUSIVE TO US \*\*Inviting Living Spaces:\*\* Step into a bright and airy lounge area, boasting abundant natural light that streams in through large patio doors. Perfect for relaxing or entertaining, this space offers a seamless transition to a terrace showcasing stunning mountain vistas. \*\*Modern Kitchen:\*\* The property features a well-appointed kitchen equipped with all the essentials for culinary enthusiasts. Fitted with modern appliances, it offers functionality and style. \*\*Comfortable Bedrooms:\*\* Retreat to two cozy bedrooms, providing ample space for rest and relaxation. \*\*Convenient Facilities:\*\* Alongside a full bathroom, the property includes an additional toilet for added convenience. A semi-sotano serves as a practical area for laundry tasks and storage needs. \*\*Features:\*\* - Three water sources: mains water, well water, and irrigation water. - Mains electricity supply. - Eco-friendly solar panels for hot water, backed by an automated boiler system. - Air conditioning for climate control. - Double glazed windows for insulation. - Two separate entrances for added accessibility. - AFO already in place. - Highspeed fiber optic internet connection with Movistar. - Carport for vehicle shelter. - Move-in ready condition, no renovation required. \*\*Land Details:\*\* - Expansive plot spanning approximately 3938m2. - Landscaped with ornamental gardens and lawn areas. - Various fruit trees planted for added charm and utility. \*\*Location:\*\* - 5 minutes outside of Coín town. - Close to the A-366. - 30 minutes from Malaga Airport. - 35 +34 951 123 083 | +44 (0)330 179 8687 | info@idiliqestates.com Local 28, Edificio D, Centro de Negocios Puerta de Banús, N-340, Km 175, 29660 Nueva Andlaucia