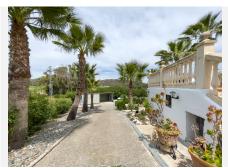

#### R4716529

**Q** Coín

REF# R4716529 299.950 €

| BEDS | BATHS | BUILT | PLOT    |
|------|-------|-------|---------|
| 2    | 2     | 99 m² | 3938 m² |

\*\*Property Description:\*\* EXCLUSIVE TO US \*\*Inviting Living Spaces:\*\* Step into a bright and airy lounge area, boasting abundant natural light that streams in through large patio doors. Perfect for relaxing or entertaining, this space offers a seamless transition to a terrace showcasing stunning mountain vistas. \*\*Modern Kitchen:\*\* The property features a well-appointed kitchen equipped with all the essentials for culinary enthusiasts. Fitted with modern appliances, it offers functionality and style. \*\*Comfortable Bedrooms:\*\* Retreat to two cozy bedrooms, providing ample space for rest and relaxation. \*\*Convenient Facilities:\*\* Alongside a full bathroom, the property includes an additional toilet for added convenience. A semi-sotano serves as a practical area for laundry tasks and storage needs. \*\*Features:\*\* - Three water sources: mains water, well water, and irrigation water. - Mains electricity supply. - Eco-friendly solar panels for hot water, backed by an automated boiler system. - Air conditioning for climate control. - Double glazed windows for insulation. - Two separate entrances for added accessibility. - AFO already in place. - Highspeed fiber optic internet connection with Movistar. - Carport for vehicle shelter. - Move-in ready condition, no renovation required. \*\*Land Details:\*\* - Expansive plot spanning approximately 3938m2. - Landscaped with ornamental gardens and lawn areas. - Various fruit trees planted for added charm and utility. \*\*Location:\*\* - 5 minutes outside of Coín town. - Close to the A-366. - 30 minutes from Malaga Airport. - 35 +34 951 123 083 | +44 (0)330 179 8687 | info@idiliqestates.com Local 28, Edificio D, Centro de Negocios Puerta de Banús, N-340, Km 175, 29660 Nueva Andlaucia