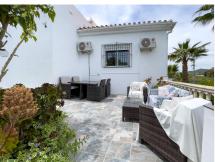

#### R4716529

**Q** Coín

REF# R4716529 299.950 €

| BEDS | BATHS | BUILT | PLOT    |
|------|-------|-------|---------|
| 2    | 2     | 99 m² | 3938 m² |

\*\*Property Description:\*\* EXCLUSIVE TO US \*\*Inviting Living Spaces:\*\* Step into a bright and airy lounge area, boasting abundant natural light that streams in through large patio doors. Perfect for relaxing or entertaining, this space offers a seamless transition to a terrace showcasing stunning mountain vistas. \*\*Modern Kitchen:\*\* The property features a well-appointed kitchen equipped with all the essentials for culinary enthusiasts. Fitted with modern appliances, it offers functionality and style. \*\*Comfortable Bedrooms:\*\* Retreat to two cozy bedrooms, providing ample space for rest and relaxation. \*\*Convenient Facilities:\*\* Alongside a full bathroom, the property includes an additional toilet for added convenience. A semi-sotano serves as a practical area for laundry tasks and storage needs. \*\*Features:\*\* - Three water sources: mains water, well water, and irrigation water. - Mains electricity supply. - Eco-friendly solar panels for hot water, backed by an automated boiler system. - Air conditioning for climate control. - Double glazed windows for insulation. - Two separate entrances for added accessibility. - AFO already in place. - Highspeed fiber optic internet connection with Movistar. - Carport for vehicle shelter. - Move-in ready condition, no renovation required. \*\*Land Details:\*\* - Expansive plot spanning approximately 3938m2. - Landscaped with ornamental gardens and lawn areas. - Various fruit trees planted for added charm and utility. \*\*Location:\*\* - 5 minutes outside of Coín town. - Close to the A-366. - 30 minutes from Malaga Airport. - 35 +34 951 123 083 | +44 (0)330 179 8687 | info@idiliqestates.com Local 28, Edificio D, Centro de Negocios Puerta de Banús, N-340, Km 175, 29660 Nueva Andlaucia