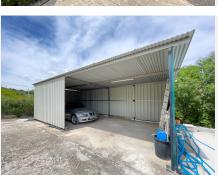

#### R4716529

**Q** Coín

REF# R4716529 299.950 €

| BEDS | BATHS | BUILT | PLOT    |
|------|-------|-------|---------|
| 2    | 2     | 99 m² | 3938 m² |

\*\*Property Description:\*\* EXCLUSIVE TO US \*\*Inviting Living Spaces:\*\* Step into a bright and airy lounge area, boasting abundant natural light that streams in through large patio doors. Perfect for relaxing or entertaining, this space offers a seamless transition to a terrace showcasing stunning mountain vistas. \*\*Modern Kitchen:\*\* The property features a well-appointed kitchen equipped with all the essentials for culinary enthusiasts. Fitted with modern appliances, it offers functionality and style. \*\*Comfortable Bedrooms:\*\* Retreat to two cozy bedrooms, providing ample space for rest and relaxation. \*\*Convenient Facilities:\*\* Alongside a full bathroom, the property includes an additional toilet for added convenience. A semi-sotano serves as a practical area for laundry tasks and storage needs. \*\*Features:\*\* - Three water sources: mains water, well water, and irrigation water. - Mains electricity supply. - Eco-friendly solar panels for hot water, backed by an automated boiler system. - Air conditioning for climate control. - Double glazed windows for insulation. - Two separate entrances for added accessibility. - AFO already in place. - Highspeed fiber optic internet connection with Movistar. - Carport for vehicle shelter. - Move-in ready condition, no renovation required. \*\*Land Details:\*\* - Expansive plot spanning approximately 3938m2. - Landscaped with ornamental gardens and lawn areas. - Various fruit trees planted for added charm and utility. \*\*Location:\*\* - 5 minutes outside of Coín town. - Close to the A-366. - 30 minutes from Malaga Airport. - 35 +34 951 123 083 | +44 (0)330 179 8687 | info@idiliqestates.com Local 28, Edificio D, Centro de Negocios Puerta de Banús, N-340, Km 175, 29660 Nueva Andlaucia