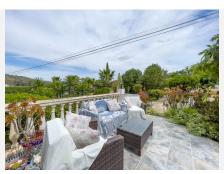

#### R4716529

**Q** Coín

REF# R4716529 299.950 €

| BEDS | BATHS | BUILT | PLOT    |
|------|-------|-------|---------|
| 2    | 2     | 99 m² | 3938 m² |

\*\*Property Description:\*\* EXCLUSIVE TO US \*\*Inviting Living Spaces:\*\* Step into a bright and airy lounge area, boasting abundant natural light that streams in through large patio doors. Perfect for relaxing or entertaining, this space offers a seamless transition to a terrace showcasing stunning mountain vistas. \*\*Modern Kitchen:\*\* The property features a well-appointed kitchen equipped with all the essentials for culinary enthusiasts. Fitted with modern appliances, it offers functionality and style. \*\*Comfortable Bedrooms:\*\* Retreat to two cozy bedrooms, providing ample space for rest and relaxation. \*\*Convenient Facilities:\*\* Alongside a full bathroom, the property includes an additional toilet for added convenience. A semi-sotano serves as a practical area for laundry tasks and storage needs. \*\*Features:\*\* - Three water sources: mains water, well water, and irrigation water. - Mains electricity supply. - Eco-friendly solar panels for hot water, backed by an automated boiler system. - Air conditioning for climate control. - Double glazed windows for insulation. - Two separate entrances for added accessibility. - AFO already in place. - Highspeed fiber optic internet connection with Movistar. - Carport for vehicle shelter. - Move-in ready condition, no renovation required. \*\*Land Details:\*\* - Expansive plot spanning approximately 3938m2. - Landscaped with ornamental gardens and lawn areas. - Various fruit trees planted for added charm and utility. \*\*Location:\*\* - 5 minutes outside of Coín town. - Close to the A-366. - 30 minutes from Malaga Airport. - 35 +34 951 123 083 | +44 (0)330 179 8687 | info@idiliqestates.com Local 28, Edificio D, Centro de Negocios Puerta de Banús, N-340, Km 175, 29660 Nueva Andlaucia