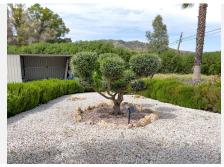

#### R4716529

**Q** Coín

REF# R4716529 299.950 €

| BEDS | BATHS | BUILT | PLOT    |
|------|-------|-------|---------|
| 2    | 2     | 99 m² | 3938 m² |

\*\*Property Description:\*\* EXCLUSIVE TO US \*\*Inviting Living Spaces:\*\* Step into a bright and airy lounge area, boasting abundant natural light that streams in through large patio doors. Perfect for relaxing or entertaining, this space offers a seamless transition to a terrace showcasing stunning mountain vistas. \*\*Modern Kitchen:\*\* The property features a well-appointed kitchen equipped with all the essentials for culinary enthusiasts. Fitted with modern appliances, it offers functionality and style. \*\*Comfortable Bedrooms:\*\* Retreat to two cozy bedrooms, providing ample space for rest and relaxation. \*\*Convenient Facilities:\*\* Alongside a full bathroom, the property includes an additional toilet for added convenience. A semi-sotano serves as a practical area for laundry tasks and storage needs. \*\*Features:\*\* - Three water sources: mains water, well water, and irrigation water. - Mains electricity supply. - Eco-friendly solar panels for hot water, backed by an automated boiler system. - Air conditioning for climate control. - Double glazed windows for insulation. - Two separate entrances for added accessibility. - AFO already in place. - Highspeed fiber optic internet connection with Movistar. - Carport for vehicle shelter. - Move-in ready condition, no renovation required. \*\*Land Details:\*\* - Expansive plot spanning approximately 3938m2. - Landscaped with ornamental gardens and lawn areas. - Various fruit trees planted for added charm and utility. \*\*Location:\*\* - 5 minutes outside of Coín town. - Close to the A-366. - 30 minutes from Malaga Airport. - 35 +34 951 123 083 | +44 (0)330 179 8687 | info@idiliqestates.com Local 28, Edificio D, Centro de Negocios Puerta de Banús, N-340, Km 175, 29660 Nueva Andlaucia