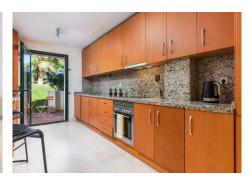

## Benahavís

REF# R5076127 549.500 €

| BEDS | BATHS | BUILT  | TERRACE |
|------|-------|--------|---------|
| 2    | 2     | 127 m² | 85 m²   |

Capanes del Golf is a luxury development located between the coast and the village of Benahavis and only 15 minutes to the famous Puerto Banus and Marbella. The living room has direct access to the large north east facing terrace; the kitchen is fully fitted with modern appliances.