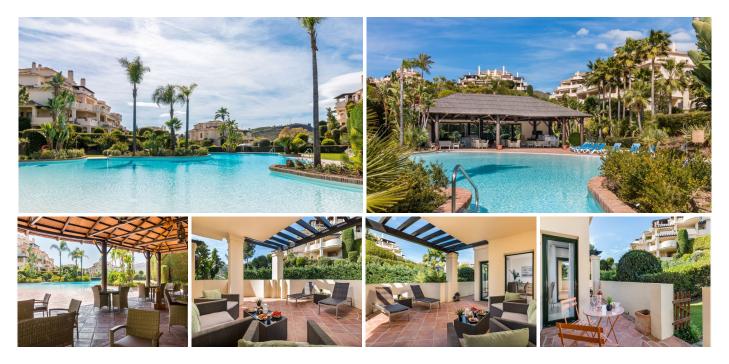

## Benahavís

REF# R5076127 549.500 €

| BEDS | BATHS | BUILT  | TERRACE |
|------|-------|--------|---------|
| 2    | 2     | 127 m² | 85 m²   |

Capanes del Golf is a luxury development located between the coast and the village of Benahavis and only 15 minutes to the famous Puerto Banus and Marbella. The living room has direct access to the large north east facing terrace; the kitchen is fully fitted with modern appliances.

The apartment is on the ground floor and has hot and cold air conditioning throughout. It is a luxurious apartment with marble floors and contemporary furnishings. The development is surrounded by its own golf course and is fully gated with 24 hour security. The grounds have been thoughtfully landscaped and there are a number of pools, including the beautiful indoor pool, gym and spa area.