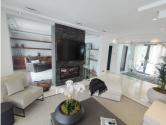

A stunning contemporary five-bedroom villa recently renovated, located just a few minutes' walk from Central Plaza and Puerto Banús. The entrance and gardens feature a serene Japanese-style water feature, leading into an open-plan foyer with a spacious reception area thoughtfully divided into a TV lounge, dining space, and a double-sided fireplace, with a private office behind a glass partition. The newly renovated kitchen is fully equipped with all modern appliances.

Built across two floors, this modern villa offers four double bedrooms with en-suite bathrooms and one single bedroom with a private shower room. The master suite has direct access to a large terrace overlooking the garden and pool, and includes a modern dressing room. The property is equipped with all contemporary amenities, including a utility room, private gym, home automation system, and a large integrated garage capable of parking at least four cars.