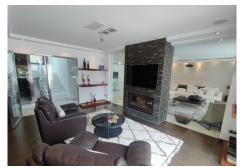

A stunning contemporary five-bedroom villa recently renovated, located just a few minutes' walk from Central Plaza and Puerto Banús. The entrance and gardens feature a serene Japanese-style water feature, leading into an open-plan foyer with a spacious reception area thoughtfully divided into a TV lounge, dining space, and a double-sided fireplace, with a private office behind a glass partition. The newly renovated kitchen is fully equipped with all modern appliances.