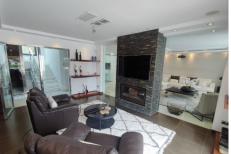

A stunning contemporary five-bedroom villa recently renovated, located just a few minutes' walk from Central Plaza and Puerto Banús. The entrance and gardens feature a serene Japanese-style water feature, leading into an open-plan foyer with a spacious reception area thoughtfully divided into a TV lounge, dining space, and a double-sided fireplace, with a private office behind a glass partition. The newly renovated kitchen is fully equipped with all modern appliances.

Built across two floors, this modern villa offers four double bedrooms with en-suite bathrooms and one single bedroom with a private shower room. The master suite has direct access to a large terrace overlooking the garden and pool, and includes a modern dressing room. The property is equipped with all contemporary amenities, including a utility room, private gym, home automation system, and a large integrated garage capable of parking at least four cars.