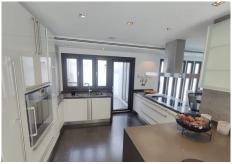

A stunning contemporary five-bedroom villa recently renovated, located just a few minutes' walk from Central Plaza and Puerto Banús. The entrance and gardens feature a serene Japanese-style water feature, leading into an open-plan foyer with a spacious reception area thoughtfully divided into a TV lounge, dining space, and a double-sided fireplace, with a private office behind a glass partition. The newly renovated kitchen is fully equipped with all modern appliances.