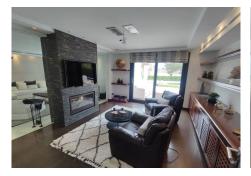

A stunning contemporary five-bedroom villa recently renovated, located just a few minutes' walk from Central Plaza and Puerto Banús. The entrance and gardens feature a serene Japanese-style water feature, leading into an open-plan foyer with a spacious reception area thoughtfully divided into a TV lounge, dining space, and a double-sided fireplace, with a private office behind a glass partition. The newly renovated kitchen is fully equipped with all modern appliances.

Built across two floors, this modern villa offers four double bedrooms with en-suite bathrooms and one single bedroom with a private shower room. The master suite has direct access to a large terrace overlooking the garden and pool, and includes a modern dressing room. The property is equipped with all contemporary amenities, including a utility room, private gym, home automation system, and a large integrated garage capable of parking at least four cars.