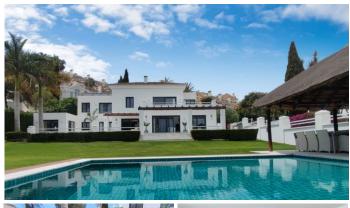

## R5047465

Nueva Andalucía

REF# R5047465 4.495.000 €

| BEDS | BATHS | BUILT  | PLOT    | TERRACE            |
|------|-------|--------|---------|--------------------|
| 5    | 5     | 510 m² | 1279 m² | 250 m <sup>2</sup> |

A stunning contemporary five-bedroom villa recently renovated, located just a few minutes' walk from Central Plaza and Puerto Banús. The entrance and gardens feature a serene Japanese-style water feature, leading into an open-plan foyer with a spacious reception area thoughtfully divided into a TV lounge, dining space, and a double-sided fireplace, with a private office behind a glass partition. The newly renovated kitchen is fully equipped with all modern appliances.

The landscaped garden is fully lawned and features a private saltwater swimming pool, complemented by a thatched gazebo with a fitted kitchenette and pop-up TV, making it perfect for luxurious outdoor dining and entertaining.