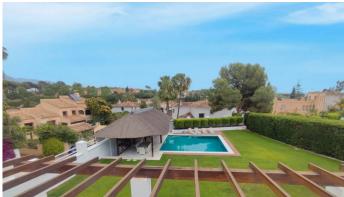

The landscaped garden is fully lawned and features a private saltwater swimming pool, complemented by a thatched gazebo with a fitted kitchenette and pop-up TV, making it perfect for luxurious outdoor dining and entertaining.