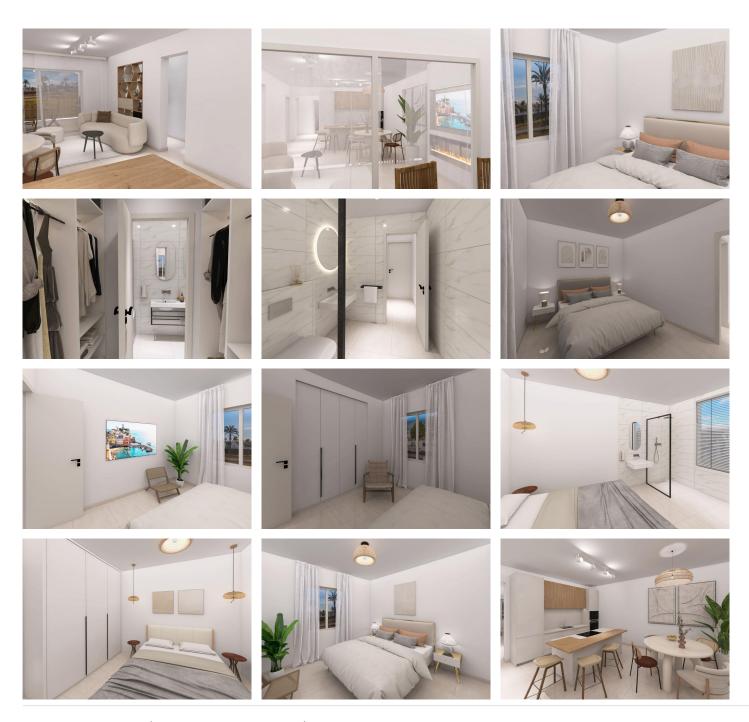

Discover the epitome of modern living in this stunning 3-bedroom apartment, perfectly positioned to offer breath-taking views of the sea, Marbella coastline, Gibraltar, and La Concha.

With an open-plan layout and high-quality specifications throughout, this home has been refurbished to a superb standard. The kitchen is a chef's dream, equipped with Siemens appliances, while the bathrooms boast luxurious underfloor heating.

Enjoy the comfort of new, double-glazed windows and a spacious walk-in closet in the master bedroom. Step outside to your private outdoor BBQ kitchen, perfect for entertaining.

This apartment is sold including parking. The urbanization features two pools, expansive garden areas, and a small clubhouse with a table tennis table.