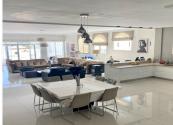

This property offers extensive accommodation consisting of over 150 m2 of open plan living, including a fully fitted kitchen, dining area, guest toilet & utility room and a huge lounge leading out to very large wraparound sunny terraces.