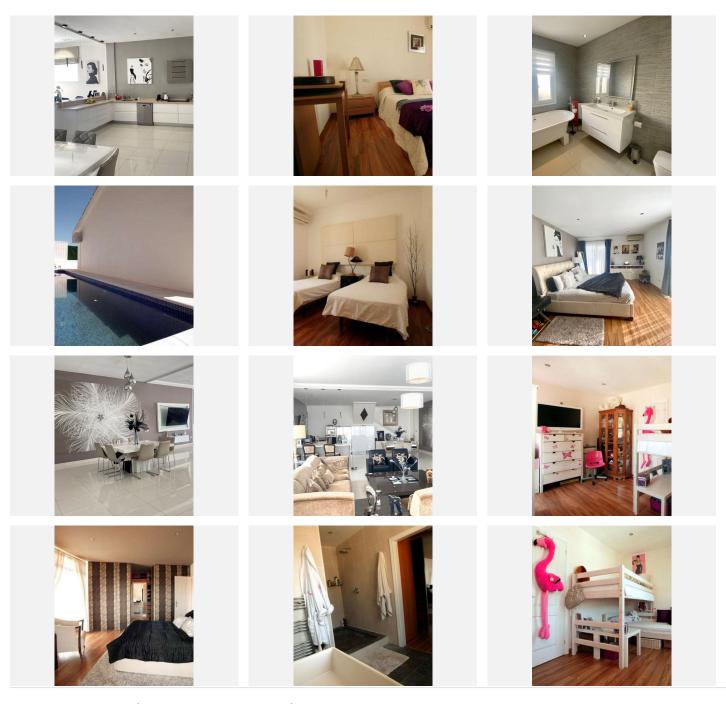

This property offers extensive accommodation consisting of over 150 m2 of open plan living, including a fully fitted kitchen, dining area, guest toilet & utility room and a huge lounge leading out to very large wraparound sunny terraces.

Standing out from most villas in the area, this property features four double bedrooms all on one level, all with light wooden floors and individual AC units and three of which having large patio doors leading out to spacious terraces. The master bedroom is over 55m2 with an en-suite bathroom and walk-in wardrobes and leads out onto the front terrace. Another bedroom suite has its own dressing room in between the ensuite

shower room and bedroom, which in turn also leads onto the front terrace

Two further bedrooms share a recently renovated bathroom with freestanding bathtub . One of these bedrooms also leads onto a large terrace and private swimming pool