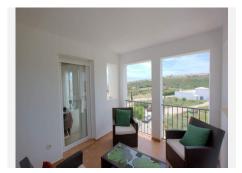

#### REF# R4310530 175.000 €

| BEDS | BATHS | BUILT | TERRACE |
|------|-------|-------|---------|
| 2    | 2     | 80 m² | 12 m²   |

\*\*South West Facing & Close to Amenities\*\*\* Balcones de los Hidalgos, Duquesa is an established gated community within easy reach of the local shops, beaches and Duquesa Marina. Situated within phase II is this south west facing mid-floor apartment, beautifully presented throughout. The entrance hall leads to the living area and patio doors to the terrace with views of the countryside. There is a fully equipped kitchen with views to the pool, two spacious bedrooms – both with feature balconettes, ample wardrobe storage and a family bathroom. The master bedroom has access to the terrace and a full en-suite bathroom. Throughout the property is decorated in a neutral palette and has a feature bar – so just perfect for entertaining! Being sold furnished and with an allocated parking bay, this is a fantastic opportunity to invest in this beautiful urbanisation.