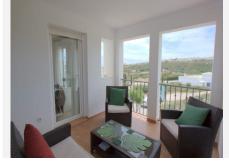

#### REF# R4310530 175.000 €

| BEDS | BATHS | BUILT | TERRACE |
|------|-------|-------|---------|
| 2    | 2     | 80 m² | 12 m²   |

\*\*South West Facing & Close to Amenities\*\*\* Balcones de los Hidalgos, Duquesa is an established gated community within easy reach of the local shops, beaches and Duquesa Marina. Situated within phase II is this south west facing mid-floor apartment, beautifully presented throughout. The entrance hall leads to the living area and patio doors to the terrace with views of the countryside. There is a fully equipped kitchen with views to the pool, two spacious bedrooms – both with feature balconettes, ample wardrobe storage and a family bathroom. The master bedroom has access to the terrace and a full en-suite bathroom. Throughout the property is decorated in a neutral palette and has a feature bar – so just perfect for entertaining! Being sold furnished and with an allocated parking bay, this is a fantastic opportunity to invest in this beautiful urbanisation.