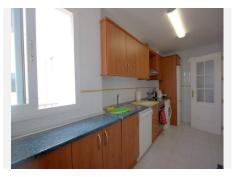

#### REF# R4310530 175.000 €

| BEDS | BATHS | BUILT | TERRACE |
|------|-------|-------|---------|
| 2    | 2     | 80 m² | 12 m²   |

\*\*South West Facing & Close to Amenities\*\*\* Balcones de los Hidalgos, Duquesa is an established gated community within easy reach of the local shops, beaches and Duquesa Marina. Situated within phase II is this south west facing mid-floor apartment, beautifully presented throughout. The entrance hall leads to the living area and patio doors to the terrace with views of the countryside. There is a fully equipped kitchen with views to the pool, two spacious bedrooms – both with feature balconettes, ample wardrobe storage and a family bathroom. The master bedroom has access to the terrace and a full en-suite bathroom. Throughout the property is decorated in a neutral palette and has a feature bar – so just perfect for entertaining! Being sold furnished and with an allocated parking bay, this is a fantastic opportunity to invest in this beautiful urbanisation.