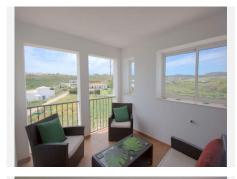

#### REF# R4310530 175.000 €

| BEDS | BATHS | BUILT | TERRACE |
|------|-------|-------|---------|
| 2    | 2     | 80 m² | 12 m²   |

\*\*South West Facing & Close to Amenities\*\*\* Balcones de los Hidalgos, Duquesa is an established gated community within easy reach of the local shops, beaches and Duquesa Marina. Situated within phase II is this south west facing mid-floor apartment, beautifully presented throughout. The entrance hall leads to the living area and patio doors to the terrace with views of the countryside. There is a fully equipped kitchen with views to the pool, two spacious bedrooms – both with feature balconettes, ample wardrobe storage and a family bathroom. The master bedroom has access to the terrace and a full en-suite bathroom. Throughout the property is decorated in a neutral palette and has a feature bar – so just perfect for entertaining! Being sold furnished and with an allocated parking bay, this is a fantastic opportunity to invest in this beautiful urbanisation.