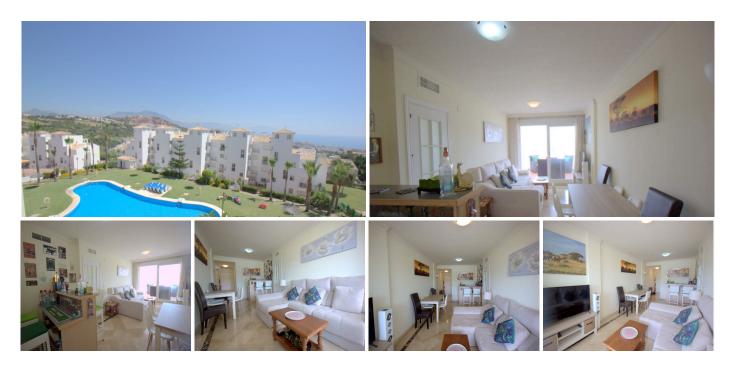

#### REF# R4310530 175.000 €

| BEDS | BATHS | BUILT | TERRACE |
|------|-------|-------|---------|
| 2    | 2     | 80 m² | 12 m²   |

\*\*South West Facing & Close to Amenities\*\*\* Balcones de los Hidalgos, Duquesa is an established gated community within easy reach of the local shops, beaches and Duquesa Marina. Situated within phase II is this south west facing mid-floor apartment, beautifully presented throughout. The entrance hall leads to the living area and patio doors to the terrace with views of the countryside. There is a fully equipped kitchen with views to the pool, two spacious bedrooms – both with feature balconettes, ample wardrobe storage and a family bathroom. The master bedroom has access to the terrace and a full en-suite bathroom. Throughout the property is decorated in a neutral palette and has a feature bar – so just perfect for entertaining! Being sold furnished and with an allocated parking bay, this is a fantastic opportunity to invest in this beautiful urbanisation.