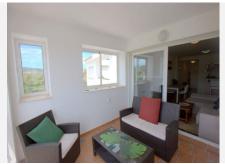

#### REF# R4310530 175.000 €

| BEDS | BATHS | BUILT | TERRACE |
|------|-------|-------|---------|
| 2    | 2     | 80 m² | 12 m²   |

\*\*South West Facing & Close to Amenities\*\*\* Balcones de los Hidalgos, Duquesa is an established gated community within easy reach of the local shops, beaches and Duquesa Marina. Situated within phase II is this south west facing mid-floor apartment, beautifully presented throughout. The entrance hall leads to the living area and patio doors to the terrace with views of the countryside. There is a fully equipped kitchen with views to the pool, two spacious bedrooms – both with feature balconettes, ample wardrobe storage and a family bathroom. The master bedroom has access to the terrace and a full en-suite bathroom. Throughout the property is decorated in a neutral palette and has a feature bar – so just perfect for entertaining! Being sold furnished and with an allocated parking bay, this is a fantastic opportunity to invest in this beautiful urbanisation.