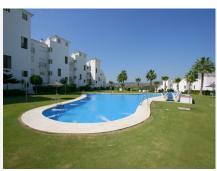

#### REF# R4310530 175.000 €

| BEDS | BATHS | BUILT | TERRACE |
|------|-------|-------|---------|
| 2    | 2     | 80 m² | 12 m²   |

\*\*South West Facing & Close to Amenities\*\*\* Balcones de los Hidalgos, Duquesa is an established gated community within easy reach of the local shops, beaches and Duquesa Marina. Situated within phase II is this south west facing mid-floor apartment, beautifully presented throughout. The entrance hall leads to the living area and patio doors to the terrace with views of the countryside. There is a fully equipped kitchen with views to the pool, two spacious bedrooms – both with feature balconettes, ample wardrobe storage and a family bathroom. The master bedroom has access to the terrace and a full en-suite bathroom. Throughout the property is decorated in a neutral palette and has a feature bar – so just perfect for entertaining! Being sold furnished and with an allocated parking bay, this is a fantastic opportunity to invest in this beautiful urbanisation.