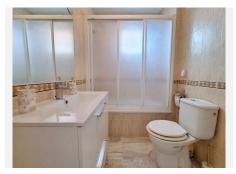

R4855423

La Duquesa

REF# R4855423 230.000 €

| BEDS | BATHS | BUILT | TERRACE |
|------|-------|-------|---------|
| 2    | 2     | 87 m² | 12 m²   |

\*\*\*Immaculate Presentation\*\*\* Los Hidalgos, Duquesa is a sought after area as it is close to the beaches. marina and commercial areas of Duquesa. This gated community overlooks one of Manilva's many vineyards and has a beautiful communal pool area. This corner 2 bedroom, 2 bathroom apartment is presented beautifully throughout. The entrance hall leads to the main living area with a dual aspect patio door and balconette feature offering wonderful light with a south east facing terrace and views toward the vineyard and Mediterranean. The kitchen is fully equipped with a serving hatch to the main living area. Both bedrooms are spacious with ceiling fans and ample wardrobe storage. The bathroom has a walk-in shower. The main bedroom benefits from an en-suite bathroom and a balconette feature. Being a corner unit, both bathrooms also have windows and the apartment has marble floors throughout. The property is being sold furnished with underground parking and is a highly desirable location to invest in.