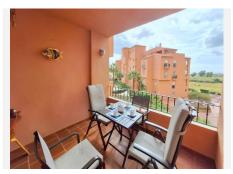

R4855423

La Duquesa

REF# R4855423 230.000 €

| BEDS | BATHS | BUILT | TERRACE |
|------|-------|-------|---------|
| 2    | 2     | 87 m² | 12 m²   |

\*\*\*Immaculate Presentation\*\*\* Los Hidalgos, Duquesa is a sought after area as it is close to the beaches. marina and commercial areas of Duquesa. This gated community overlooks one of Manilva's many vineyards and has a beautiful communal pool area. This corner 2 bedroom, 2 bathroom apartment is presented beautifully throughout. The entrance hall leads to the main living area with a dual aspect patio door and balconette feature offering wonderful light with a south east facing terrace and views toward the vineyard and Mediterranean. The kitchen is fully equipped with a serving hatch to the main living area. Both bedrooms are spacious with ceiling fans and ample wardrobe storage. The bathroom has a walk-in shower. The main bedroom benefits from an en-suite bathroom and a balconette feature. Being a corner unit, both bathrooms also have windows and the apartment has marble floors throughout. The property is being sold furnished with underground parking and is a highly desirable location to invest in.