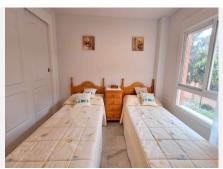

R4855423

La Duquesa

REF# R4855423 230.000 €

| BEDS | BATHS | BUILT | TERRACE |
|------|-------|-------|---------|
| 2    | 2     | 87 m² | 12 m²   |

\*\*\*Immaculate Presentation\*\*\* Los Hidalgos, Duquesa is a sought after area as it is close to the beaches. marina and commercial areas of Duquesa. This gated community overlooks one of Manilva's many vineyards and has a beautiful communal pool area. This corner 2 bedroom, 2 bathroom apartment is presented beautifully throughout. The entrance hall leads to the main living area with a dual aspect patio door and balconette feature offering wonderful light with a south east facing terrace and views toward the vineyard and Mediterranean. The kitchen is fully equipped with a serving hatch to the main living area. Both bedrooms are spacious with ceiling fans and ample wardrobe storage. The bathroom has a walk-in shower. The main bedroom benefits from an en-suite bathroom and a balconette feature. Being a corner unit, both bathrooms also have windows and the apartment has marble floors throughout. The property is being sold furnished with underground parking and is a highly desirable location to invest in.