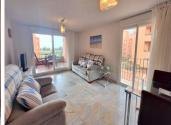

R4855423

La Duquesa

REF# R4855423 230.000 €

| BEDS | BATHS | BUILT | TERRACE |
|------|-------|-------|---------|
| 2    | 2     | 87 m² | 12 m²   |

\*\*\*Immaculate Presentation\*\*\* Los Hidalgos, Duquesa is a sought after area as it is close to the beaches. marina and commercial areas of Duquesa. This gated community overlooks one of Manilva's many vineyards and has a beautiful communal pool area. This corner 2 bedroom, 2 bathroom apartment is presented beautifully throughout. The entrance hall leads to the main living area with a dual aspect patio door and balconette feature offering wonderful light with a south east facing terrace and views toward the vineyard and Mediterranean. The kitchen is fully equipped with a serving hatch to the main living area. Both bedrooms are spacious with ceiling fans and ample wardrobe storage. The bathroom has a walk-in shower. The main bedroom benefits from an en-suite bathroom and a balconette feature. Being a corner unit, both bathrooms also have windows and the apartment has marble floors throughout. The property is being sold furnished with underground parking and is a highly desirable location to invest in.