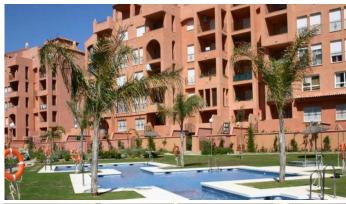

R4855423

La Duquesa

REF# R4855423 230.000 €

| BEDS | BATHS | BUILT | TERRACE |
|------|-------|-------|---------|
| 2    | 2     | 87 m² | 12 m²   |

\*\*\*Immaculate Presentation\*\*\* Los Hidalgos, Duquesa is a sought after area as it is close to the beaches. marina and commercial areas of Duquesa. This gated community overlooks one of Manilva's many vineyards and has a beautiful communal pool area. This corner 2 bedroom, 2 bathroom apartment is presented beautifully throughout. The entrance hall leads to the main living area with a dual aspect patio door and balconette feature offering wonderful light with a south east facing terrace and views toward the vineyard and Mediterranean. The kitchen is fully equipped with a serving hatch to the main living area. Both bedrooms are spacious with ceiling fans and ample wardrobe storage. The bathroom has a walk-in shower. The main bedroom benefits from an en-suite bathroom and a balconette feature. Being a corner unit, both bathrooms also have windows and the apartment has marble floors throughout. The property is being sold furnished with underground parking and is a highly desirable location to invest in.