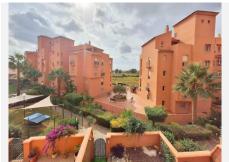

R4855423

La Duquesa

REF# R4855423 230.000 €

| BEDS | BATHS | BUILT | TERRACE |
|------|-------|-------|---------|
| 2    | 2     | 87 m² | 12 m²   |

\*\*\*Immaculate Presentation\*\*\* Los Hidalgos, Duquesa is a sought after area as it is close to the beaches. marina and commercial areas of Duquesa. This gated community overlooks one of Manilva's many vineyards and has a beautiful communal pool area. This corner 2 bedroom, 2 bathroom apartment is presented beautifully throughout. The entrance hall leads to the main living area with a dual aspect patio door and balconette feature offering wonderful light with a south east facing terrace and views toward the vineyard and Mediterranean. The kitchen is fully equipped with a serving hatch to the main living area. Both bedrooms are spacious with ceiling fans and ample wardrobe storage. The bathroom has a walk-in shower. The main bedroom benefits from an en-suite bathroom and a balconette feature. Being a corner unit, both bathrooms also have windows and the apartment has marble floors throughout. The property is being sold furnished with underground parking and is a highly desirable location to invest in.