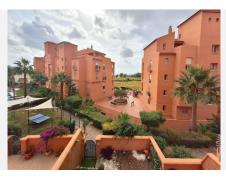

R4855423

La Duquesa

REF# R4855423 230.000 €

| BEDS | BATHS | BUILT | TERRACE |
|------|-------|-------|---------|
| 2    | 2     | 87 m² | 12 m²   |

\*\*\*Immaculate Presentation\*\*\* Los Hidalgos, Duquesa is a sought after area as it is close to the beaches. marina and commercial areas of Duquesa. This gated community overlooks one of Manilva's many vineyards and has a beautiful communal pool area. This corner 2 bedroom, 2 bathroom apartment is presented beautifully throughout. The entrance hall leads to the main living area with a dual aspect patio door and balconette feature offering wonderful light with a south east facing terrace and views toward the vineyard and Mediterranean. The kitchen is fully equipped with a serving hatch to the main living area. Both bedrooms are spacious with ceiling fans and ample wardrobe storage. The bathroom has a walk-in shower. The main bedroom benefits from an en-suite bathroom and a balconette feature. Being a corner unit, both bathrooms also have windows and the apartment has marble floors throughout. The property is being sold furnished with underground parking and is a highly desirable location to invest in.