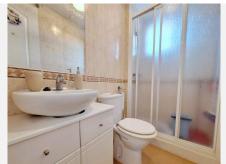

R4855423

La Duquesa

REF# R4855423 230.000 €

| BEDS | BATHS | BUILT | TERRACE |
|------|-------|-------|---------|
| 2    | 2     | 87 m² | 12 m²   |

\*\*\*Immaculate Presentation\*\*\* Los Hidalgos, Duquesa is a sought after area as it is close to the beaches. marina and commercial areas of Duquesa. This gated community overlooks one of Manilva's many vineyards and has a beautiful communal pool area. This corner 2 bedroom, 2 bathroom apartment is presented beautifully throughout. The entrance hall leads to the main living area with a dual aspect patio door and balconette feature offering wonderful light with a south east facing terrace and views toward the vineyard and Mediterranean. The kitchen is fully equipped with a serving hatch to the main living area. Both bedrooms are spacious with ceiling fans and ample wardrobe storage. The bathroom has a walk-in shower. The main bedroom benefits from an en-suite bathroom and a balconette feature. Being a corner unit, both bathrooms also have windows and the apartment has marble floors throughout. The property is being sold furnished with underground parking and is a highly desirable location to invest in.