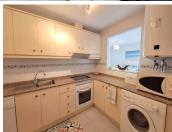

R4855423

La Duquesa

REF# R4855423 230.000 €

| BEDS | BATHS | BUILT | TERRACE |
|------|-------|-------|---------|
| 2    | 2     | 87 m² | 12 m²   |

\*\*\*Immaculate Presentation\*\*\* Los Hidalgos, Duquesa is a sought after area as it is close to the beaches. marina and commercial areas of Duquesa. This gated community overlooks one of Manilva's many vineyards and has a beautiful communal pool area. This corner 2 bedroom, 2 bathroom apartment is presented beautifully throughout. The entrance hall leads to the main living area with a dual aspect patio door and balconette feature offering wonderful light with a south east facing terrace and views toward the vineyard and Mediterranean. The kitchen is fully equipped with a serving hatch to the main living area. Both bedrooms are spacious with ceiling fans and ample wardrobe storage. The bathroom has a walk-in shower. The main bedroom benefits from an en-suite bathroom and a balconette feature. Being a corner unit, both bathrooms also have windows and the apartment has marble floors throughout. The property is being sold furnished with underground parking and is a highly desirable location to invest in.