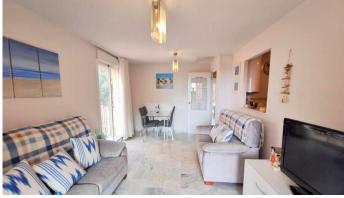

R4855423

La Duquesa

REF# R4855423 230.000 €

| BEDS | BATHS | BUILT | TERRACE |
|------|-------|-------|---------|
| 2    | 2     | 87 m² | 12 m²   |

\*\*\*Immaculate Presentation\*\*\* Los Hidalgos, Duquesa is a sought after area as it is close to the beaches. marina and commercial areas of Duquesa. This gated community overlooks one of Manilva's many vineyards and has a beautiful communal pool area. This corner 2 bedroom, 2 bathroom apartment is presented beautifully throughout. The entrance hall leads to the main living area with a dual aspect patio door and balconette feature offering wonderful light with a south east facing terrace and views toward the vineyard and Mediterranean. The kitchen is fully equipped with a serving hatch to the main living area. Both bedrooms are spacious with ceiling fans and ample wardrobe storage. The bathroom has a walk-in shower. The main bedroom benefits from an en-suite bathroom and a balconette feature. Being a corner unit, both bathrooms also have windows and the apartment has marble floors throughout. The property is being sold furnished with underground parking and is a highly desirable location to invest in.