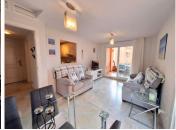

R4855423

La Duquesa

REF# R4855423 230.000 €

| BEDS | BATHS | BUILT | TERRACE |
|------|-------|-------|---------|
| 2    | 2     | 87 m² | 12 m²   |

\*\*\*Immaculate Presentation\*\*\* Los Hidalgos, Duquesa is a sought after area as it is close to the beaches. marina and commercial areas of Duquesa. This gated community overlooks one of Manilva's many vineyards and has a beautiful communal pool area. This corner 2 bedroom, 2 bathroom apartment is presented beautifully throughout. The entrance hall leads to the main living area with a dual aspect patio door and balconette feature offering wonderful light with a south east facing terrace and views toward the vineyard and Mediterranean. The kitchen is fully equipped with a serving hatch to the main living area. Both bedrooms are spacious with ceiling fans and ample wardrobe storage. The bathroom has a walk-in shower. The main bedroom benefits from an en-suite bathroom and a balconette feature. Being a corner unit, both bathrooms also have windows and the apartment has marble floors throughout. The property is being sold furnished with underground parking and is a highly desirable location to invest in.