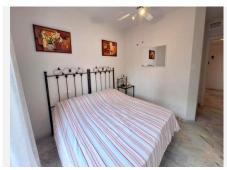

R4855423

La Duquesa

REF# R4855423 230.000 €

| BEDS | BATHS | BUILT | TERRACE |
|------|-------|-------|---------|
| 2    | 2     | 87 m² | 12 m²   |

\*\*\*Immaculate Presentation\*\*\* Los Hidalgos, Duquesa is a sought after area as it is close to the beaches. marina and commercial areas of Duquesa. This gated community overlooks one of Manilva's many vineyards and has a beautiful communal pool area. This corner 2 bedroom, 2 bathroom apartment is presented beautifully throughout. The entrance hall leads to the main living area with a dual aspect patio door and balconette feature offering wonderful light with a south east facing terrace and views toward the vineyard and Mediterranean. The kitchen is fully equipped with a serving hatch to the main living area. Both bedrooms are spacious with ceiling fans and ample wardrobe storage. The bathroom has a walk-in shower. The main bedroom benefits from an en-suite bathroom and a balconette feature. Being a corner unit, both bathrooms also have windows and the apartment has marble floors throughout. The property is being sold furnished with underground parking and is a highly desirable location to invest in.