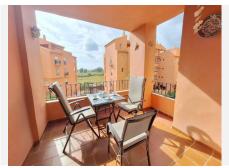

R4855423

La Duquesa

REF# R4855423 230.000 €

| BEDS | BATHS | BUILT | TERRACE |
|------|-------|-------|---------|
| 2    | 2     | 87 m² | 12 m²   |

\*\*\*Immaculate Presentation\*\*\* Los Hidalgos, Duquesa is a sought after area as it is close to the beaches. marina and commercial areas of Duquesa. This gated community overlooks one of Manilva's many vineyards and has a beautiful communal pool area. This corner 2 bedroom, 2 bathroom apartment is presented beautifully throughout. The entrance hall leads to the main living area with a dual aspect patio door and balconette feature offering wonderful light with a south east facing terrace and views toward the vineyard and Mediterranean. The kitchen is fully equipped with a serving hatch to the main living area. Both bedrooms are spacious with ceiling fans and ample wardrobe storage. The bathroom has a walk-in shower. The main bedroom benefits from an en-suite bathroom and a balconette feature. Being a corner unit, both bathrooms also have windows and the apartment has marble floors throughout. The property is being sold furnished with underground parking and is a highly desirable location to invest in.