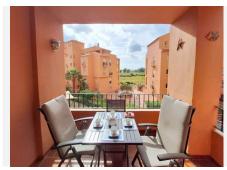

R4855423

La Duquesa

REF# R4855423 230.000 €

| BEDS | BATHS | BUILT | TERRACE |
|------|-------|-------|---------|
| 2    | 2     | 87 m² | 12 m²   |

\*\*\*Immaculate Presentation\*\*\* Los Hidalgos, Duquesa is a sought after area as it is close to the beaches. marina and commercial areas of Duquesa. This gated community overlooks one of Manilva's many vineyards and has a beautiful communal pool area. This corner 2 bedroom, 2 bathroom apartment is presented beautifully throughout. The entrance hall leads to the main living area with a dual aspect patio door and balconette feature offering wonderful light with a south east facing terrace and views toward the vineyard and Mediterranean. The kitchen is fully equipped with a serving hatch to the main living area. Both bedrooms are spacious with ceiling fans and ample wardrobe storage. The bathroom has a walk-in shower. The main bedroom benefits from an en-suite bathroom and a balconette feature. Being a corner unit, both bathrooms also have windows and the apartment has marble floors throughout. The property is being sold furnished with underground parking and is a highly desirable location to invest in.