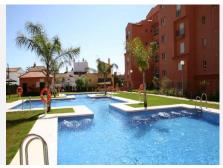

R4855423

La Duquesa

REF# R4855423 230.000 €

| BEDS | BATHS | BUILT | TERRACE |
|------|-------|-------|---------|
| 2    | 2     | 87 m² | 12 m²   |

\*\*\*Immaculate Presentation\*\*\* Los Hidalgos, Duquesa is a sought after area as it is close to the beaches. marina and commercial areas of Duquesa. This gated community overlooks one of Manilva's many vineyards and has a beautiful communal pool area. This corner 2 bedroom, 2 bathroom apartment is presented beautifully throughout. The entrance hall leads to the main living area with a dual aspect patio door and balconette feature offering wonderful light with a south east facing terrace and views toward the vineyard and Mediterranean. The kitchen is fully equipped with a serving hatch to the main living area. Both bedrooms are spacious with ceiling fans and ample wardrobe storage. The bathroom has a walk-in shower. The main bedroom benefits from an en-suite bathroom and a balconette feature. Being a corner unit, both bathrooms also have windows and the apartment has marble floors throughout. The property is being sold furnished with underground parking and is a highly desirable location to invest in.