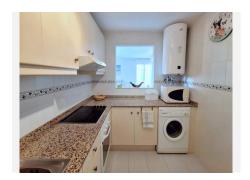

R4855423

La Duquesa

REF# R4855423 230.000 €

| BEDS | BATHS | BUILT | TERRACE |
|------|-------|-------|---------|
| 2    | 2     | 87 m² | 12 m²   |

\*\*\*Immaculate Presentation\*\*\* Los Hidalgos, Duquesa is a sought after area as it is close to the beaches. marina and commercial areas of Duquesa. This gated community overlooks one of Manilva's many vineyards and has a beautiful communal pool area. This corner 2 bedroom, 2 bathroom apartment is presented beautifully throughout. The entrance hall leads to the main living area with a dual aspect patio door and balconette feature offering wonderful light with a south east facing terrace and views toward the vineyard and Mediterranean. The kitchen is fully equipped with a serving hatch to the main living area. Both bedrooms are spacious with ceiling fans and ample wardrobe storage. The bathroom has a walk-in shower. The main bedroom benefits from an en-suite bathroom and a balconette feature. Being a corner unit, both bathrooms also have windows and the apartment has marble floors throughout. The property is being sold furnished with underground parking and is a highly desirable location to invest in.