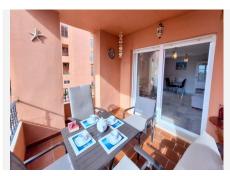

R4855423

La Duquesa

REF# R4855423 230.000 €

| BEDS | BATHS | BUILT | TERRACE |
|------|-------|-------|---------|
| 2    | 2     | 87 m² | 12 m²   |

\*\*\*Immaculate Presentation\*\*\* Los Hidalgos, Duquesa is a sought after area as it is close to the beaches. marina and commercial areas of Duquesa. This gated community overlooks one of Manilva's many vineyards and has a beautiful communal pool area. This corner 2 bedroom, 2 bathroom apartment is presented beautifully throughout. The entrance hall leads to the main living area with a dual aspect patio door and balconette feature offering wonderful light with a south east facing terrace and views toward the vineyard and Mediterranean. The kitchen is fully equipped with a serving hatch to the main living area. Both bedrooms are spacious with ceiling fans and ample wardrobe storage. The bathroom has a walk-in shower. The main bedroom benefits from an en-suite bathroom and a balconette feature. Being a corner unit, both bathrooms also have windows and the apartment has marble floors throughout. The property is being sold furnished with underground parking and is a highly desirable location to invest in.