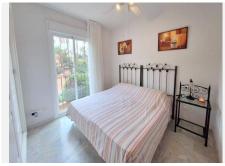

R4855423

La Duquesa

REF# R4855423 230.000 €

| BEDS | BATHS | BUILT | TERRACE |
|------|-------|-------|---------|
| 2    | 2     | 87 m² | 12 m²   |

\*\*\*Immaculate Presentation\*\*\* Los Hidalgos, Duquesa is a sought after area as it is close to the beaches. marina and commercial areas of Duquesa. This gated community overlooks one of Manilva's many vineyards and has a beautiful communal pool area. This corner 2 bedroom, 2 bathroom apartment is presented beautifully throughout. The entrance hall leads to the main living area with a dual aspect patio door and balconette feature offering wonderful light with a south east facing terrace and views toward the vineyard and Mediterranean. The kitchen is fully equipped with a serving hatch to the main living area. Both bedrooms are spacious with ceiling fans and ample wardrobe storage. The bathroom has a walk-in shower. The main bedroom benefits from an en-suite bathroom and a balconette feature. Being a corner unit, both bathrooms also have windows and the apartment has marble floors throughout. The property is being sold furnished with underground parking and is a highly desirable location to invest in.