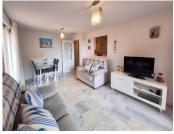

R4855423

La Duquesa

REF# R4855423 230.000 €

| BEDS | BATHS | BUILT | TERRACE |
|------|-------|-------|---------|
| 2    | 2     | 87 m² | 12 m²   |

\*\*\*Immaculate Presentation\*\*\* Los Hidalgos, Duquesa is a sought after area as it is close to the beaches. marina and commercial areas of Duquesa. This gated community overlooks one of Manilva's many vineyards and has a beautiful communal pool area. This corner 2 bedroom, 2 bathroom apartment is presented beautifully throughout. The entrance hall leads to the main living area with a dual aspect patio door and balconette feature offering wonderful light with a south east facing terrace and views toward the vineyard and Mediterranean. The kitchen is fully equipped with a serving hatch to the main living area. Both bedrooms are spacious with ceiling fans and ample wardrobe storage. The bathroom has a walk-in shower. The main bedroom benefits from an en-suite bathroom and a balconette feature. Being a corner unit, both bathrooms also have windows and the apartment has marble floors throughout. The property is being sold furnished with underground parking and is a highly desirable location to invest in.