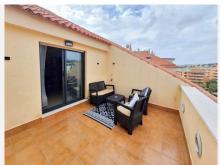

## IDILIQ ESTATES

R4837978 San Luis de Sabinillas REF# R4837978 199.000 €

| BEDS | BATHS | BUILT | TERRACE |
|------|-------|-------|---------|
| 2    | 1     | 67 m² | 12 m²   |

\*\*\*Perfect Location to Walk to Everything\*\*\* A vibrant community nestled in the heart of Sabinillas, Manilva. With an easily accessible communal pool and a central location, it's the perfect spot for those who crave proximity to sandy beaches, bustling cafes, well-stocked shops, and mouthwatering restaurants. Just a fleeting 10-minute stroll away lies the lively Duquesa Marina, promising a rich tapestry of experiences. Boasting views of Manilva Pueblo is a breathtaking loft-style 2-bedroom penthouse, designed with your comfort in mind. Step into the main living area, where patio doors lead to a secluded west-facing terrace, bathed in the warm glow of afternoon sunshine - your own private dining oasis. The penthouse features a fully equipped kitchen and two generously sized bedrooms, blessed with velux windows that give the rooms natural light. A well-presented family bathroom also benefits from a velux window. This gem, offered fully furnished, guarantees a luxurious lifestyle, with convenient access to transport links and amenities. Don't miss this unmatched opportunity!