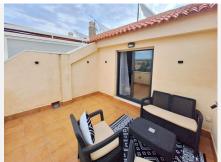

## IDILIQ ESTATES

R4837978 San Luis de Sabinillas REF# R4837978 199.000 €

| BEDS | BATHS | BUILT | TERRACE |
|------|-------|-------|---------|
| 2    | 1     | 67 m² | 12 m²   |

\*\*\*Perfect Location to Walk to Everything\*\*\* A vibrant community nestled in the heart of Sabinillas, Manilva. With an easily accessible communal pool and a central location, it's the perfect spot for those who crave proximity to sandy beaches, bustling cafes, well-stocked shops, and mouthwatering restaurants. Just a fleeting 10-minute stroll away lies the lively Duquesa Marina, promising a rich tapestry of experiences. Boasting views of Manilva Pueblo is a breathtaking loft-style 2-bedroom penthouse, designed with your comfort in mind. Step into the main living area, where patio doors lead to a secluded west-facing terrace, bathed in the warm glow of afternoon sunshine - your own private dining oasis. The penthouse features a fully equipped kitchen and two generously sized bedrooms, blessed with velux windows that give the rooms natural light. A well-presented family bathroom also benefits from a velux window. This gem, offered fully furnished, guarantees a luxurious lifestyle, with convenient access to transport links and amenities. Don't miss this unmatched opportunity!