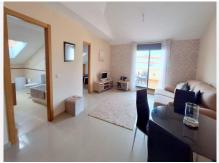

## IDILIQ ESTATES

R4837978 San Luis de Sabinillas REF# R4837978 199.000 €

| BEDS | BATHS | BUILT | TERRACE |
|------|-------|-------|---------|
| 2    | 1     | 67 m² | 12 m²   |

\*\*\*Perfect Location to Walk to Everything\*\*\* A vibrant community nestled in the heart of Sabinillas, Manilva. With an easily accessible communal pool and a central location, it's the perfect spot for those who crave proximity to sandy beaches, bustling cafes, well-stocked shops, and mouthwatering restaurants. Just a fleeting 10-minute stroll away lies the lively Duquesa Marina, promising a rich tapestry of experiences. Boasting views of Manilva Pueblo is a breathtaking loft-style 2-bedroom penthouse, designed with your comfort in mind. Step into the main living area, where patio doors lead to a secluded west-facing terrace, bathed in the warm glow of afternoon sunshine - your own private dining oasis. The penthouse features a fully equipped kitchen and two generously sized bedrooms, blessed with velux windows that give the rooms natural light. A well-presented family bathroom also benefits from a velux window. This gem, offered fully furnished, guarantees a luxurious lifestyle, with convenient access to transport links and amenities. Don't miss this unmatched opportunity!