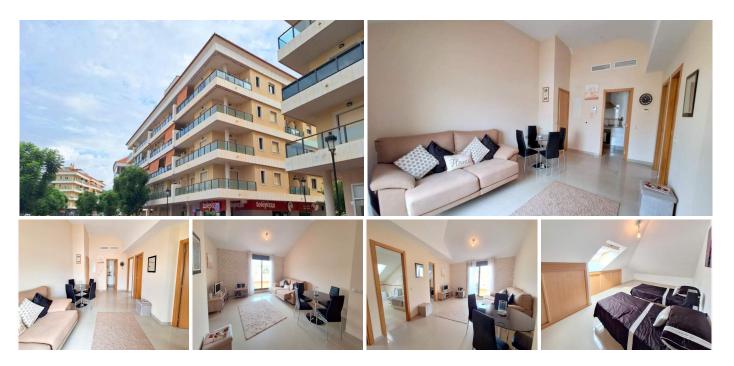

## IDILIQ ESTATES

R4837978 San Luis de Sabinillas REF# R4837978 199.000 €

| BEDS | BATHS | BUILT | TERRACE |
|------|-------|-------|---------|
| 2    | 1     | 67 m² | 12 m²   |

\*\*\*Perfect Location to Walk to Everything\*\*\* A vibrant community nestled in the heart of Sabinillas, Manilva. With an easily accessible communal pool and a central location, it's the perfect spot for those who crave proximity to sandy beaches, bustling cafes, well-stocked shops, and mouthwatering restaurants. Just a fleeting 10-minute stroll away lies the lively Duquesa Marina, promising a rich tapestry of experiences. Boasting views of Manilva Pueblo is a breathtaking loft-style 2-bedroom penthouse, designed with your comfort in mind. Step into the main living area, where patio doors lead to a secluded west-facing terrace, bathed in the warm glow of afternoon sunshine - your own private dining oasis. The penthouse features a fully equipped kitchen and two generously sized bedrooms, blessed with velux windows that give the rooms natural light. A well-presented family bathroom also benefits from a velux window. This gem, offered fully furnished, guarantees a luxurious lifestyle, with convenient access to transport links and amenities. Don't miss this unmatched opportunity!