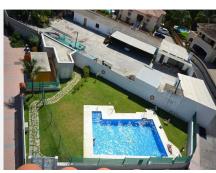

## IDILIQ ESTATES

R4837978 San Luis de Sabinillas REF# R4837978 199.000 €

| BEDS | BATHS | BUILT | TERRACE |
|------|-------|-------|---------|
| 2    | 1     | 67 m² | 12 m²   |

\*\*\*Perfect Location to Walk to Everything\*\*\* A vibrant community nestled in the heart of Sabinillas, Manilva. With an easily accessible communal pool and a central location, it's the perfect spot for those who crave proximity to sandy beaches, bustling cafes, well-stocked shops, and mouthwatering restaurants. Just a fleeting 10-minute stroll away lies the lively Duquesa Marina, promising a rich tapestry of experiences. Boasting views of Manilva Pueblo is a breathtaking loft-style 2-bedroom penthouse, designed with your comfort in mind. Step into the main living area, where patio doors lead to a secluded west-facing terrace, bathed in the warm glow of afternoon sunshine - your own private dining oasis. The penthouse features a fully equipped kitchen and two generously sized bedrooms, blessed with velux windows that give the rooms natural light. A well-presented family bathroom also benefits from a velux window. This gem, offered fully furnished, guarantees a luxurious lifestyle, with convenient access to transport links and amenities. Don't miss this unmatched opportunity!