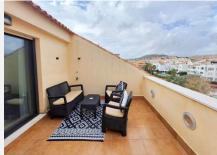

## IDILIQ ESTATES

R4837978 San Luis de Sabinillas REF# R4837978 199.000 €

| BEDS | BATHS | BUILT | TERRACE |
|------|-------|-------|---------|
| 2    | 1     | 67 m² | 12 m²   |

\*\*\*Perfect Location to Walk to Everything\*\*\* A vibrant community nestled in the heart of Sabinillas, Manilva. With an easily accessible communal pool and a central location, it's the perfect spot for those who crave proximity to sandy beaches, bustling cafes, well-stocked shops, and mouthwatering restaurants. Just a fleeting 10-minute stroll away lies the lively Duquesa Marina, promising a rich tapestry of experiences. Boasting views of Manilva Pueblo is a breathtaking loft-style 2-bedroom penthouse, designed with your comfort in mind. Step into the main living area, where patio doors lead to a secluded west-facing terrace, bathed in the warm glow of afternoon sunshine - your own private dining oasis. The penthouse features a fully equipped kitchen and two generously sized bedrooms, blessed with velux windows that give the rooms natural light. A well-presented family bathroom also benefits from a velux window. This gem, offered fully furnished, guarantees a luxurious lifestyle, with convenient access to transport links and amenities. Don't miss this unmatched opportunity!