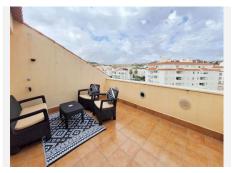

## IDILIQ ESTATES

R4837978 San Luis de Sabinillas REF# R4837978 199.000 €

| BEDS | BATHS | BUILT | TERRACE |
|------|-------|-------|---------|
| 2    | 1     | 67 m² | 12 m²   |

\*\*\*Perfect Location to Walk to Everything\*\*\* A vibrant community nestled in the heart of Sabinillas, Manilva. With an easily accessible communal pool and a central location, it's the perfect spot for those who crave proximity to sandy beaches, bustling cafes, well-stocked shops, and mouthwatering restaurants. Just a fleeting 10-minute stroll away lies the lively Duquesa Marina, promising a rich tapestry of experiences. Boasting views of Manilva Pueblo is a breathtaking loft-style 2-bedroom penthouse, designed with your comfort in mind. Step into the main living area, where patio doors lead to a secluded west-facing terrace, bathed in the warm glow of afternoon sunshine - your own private dining oasis. The penthouse features a fully equipped kitchen and two generously sized bedrooms, blessed with velux windows that give the rooms natural light. A well-presented family bathroom also benefits from a velux window. This gem, offered fully furnished, guarantees a luxurious lifestyle, with convenient access to transport links and amenities. Don't miss this unmatched opportunity!