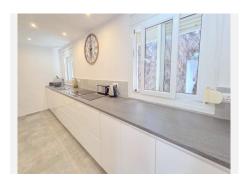

## R5135164

Manilva

REF# R5135164 595.000 €

| BEDS | BATHS | BUILT  | PLOT    |
|------|-------|--------|---------|
| 5    | 4     | 259 m² | 1200 m² |

\*\*\*Stunning Character Villa in Princesa Kristina, Duquesa\*\*\* Nestled in the desirable residential area of Princesa Kristina, Duquesa, this exceptional character villa offers elegant living with a perfect blend of traditional charm and modern comforts. From the moment you enter the grounds, you'll be captivated by the villa's beauty and thoughtful design, with delightful details around every corner. A spacious driveway provides ample parking for multiple vehicles, while a charming pathway leads to a welcoming internal courtyard and sweeping staircase to the upper level. Inside, the ground floor opens to a generous open-plan living and dining area, featuring oversized patio doors with electric shutters that flood the space with natural light and open out to the west-facing garden. Down the hall is a stylish guest bathroom with a walk-in shower and a beautifully presented guest bedroom complete with contemporary open-plan wardrobe space. The kitchen has been renovated to an exceptional standard, fully equipped with top-of-the-line appliances and high-quality finishes. Adjacent to the kitchen is a practical utility/laundry room for added convenience. On the east wing of the villa, you'll find another well-appointed bedroom and the main bedroom suite, which includes patio doors leading to a private outdoor area, electric shutters, a walk-in wardrobe, and a luxurious en-suite bathroom. From the central courtyard, an elegant staircase leads to the upper floor, where two additional bedrooms available bathroom and corplicate bathrooms. Event to be eagled to be reagled to be reagle