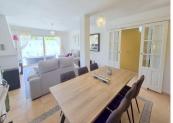

## R5135164

Manilva

REF# R5135164 595.000 €

| BEDS | BATHS | BUILT  | PLOT    |
|------|-------|--------|---------|
| 5    | 4     | 259 m² | 1200 m² |

\*\*\*Stunning Character Villa in Princesa Kristina, Duquesa\*\*\* Nestled in the desirable residential area of Princesa Kristina, Duquesa, this exceptional character villa offers elegant living with a perfect blend of traditional charm and modern comforts. From the moment you enter the grounds, you'll be captivated by the villa's beauty and thoughtful design, with delightful details around every corner. A spacious driveway provides ample parking for multiple vehicles, while a charming pathway leads to a welcoming internal courtyard and sweeping staircase to the upper level. Inside, the ground floor opens to a generous open-plan living and dining area, featuring oversized patio doors with electric shutters that flood the space with natural light and open out to the west-facing garden. Down the hall is a stylish guest bathroom with a walk-in shower and a beautifully presented guest bedroom complete with contemporary open-plan wardrobe space. The kitchen has been renovated to an exceptional standard, fully equipped with top-of-the-line appliances and high-quality finishes. Adjacent to the kitchen is a practical utility/laundry room for added convenience. On the east wing of the villa, you'll find another well-appointed bedroom and the main bedroom suite, which includes patio doors leading to a private outdoor area, electric shutters, a walk-in wardrobe, and a luxurious en-suite bathroom. From the central courtyard, an elegant staircase leads to the upper floor, where two additional bedrooms available bathroom and corplicate bathrooms. Event to be eagled to be reagled to be reagle