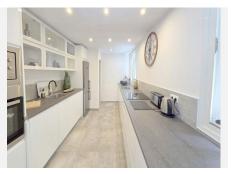

## R5135164

Manilva

REF# R5135164 595.000 €

| BEDS | BATHS | BUILT  | PLOT    |
|------|-------|--------|---------|
| 5    | 4     | 259 m² | 1200 m² |

\*\*\*Stunning Character Villa in Princesa Kristina, Duquesa\*\*\* Nestled in the desirable residential area of Princesa Kristina, Duquesa, this exceptional character villa offers elegant living with a perfect blend of traditional charm and modern comforts. From the moment you enter the grounds, you'll be captivated by the villa's beauty and thoughtful design, with delightful details around every corner. A spacious driveway provides ample parking for multiple vehicles, while a charming pathway leads to a welcoming internal courtyard and sweeping staircase to the upper level. Inside, the ground floor opens to a generous open-plan living and dining area, featuring oversized patio doors with electric shutters that flood the space with natural light and open out to the west-facing garden. Down the hall is a stylish guest bathroom with a walk-in shower and a beautifully presented guest bedroom complete with contemporary open-plan wardrobe space. The kitchen has been renovated to an exceptional standard, fully equipped with top-of-the-line appliances and high-quality finishes. Adjacent to the kitchen is a practical utility/laundry room for added convenience. On the east wing of the villa, you'll find another well-appointed bedroom and the main bedroom suite, which includes patio doors leading to a private outdoor area, electric shutters, a walk-in wardrobe, and a luxurious en-suite bathroom. From the central courtyard, an elegant staircase leads to the upper floor, where two additional bedrooms available bathroom and corplicate bathrooms. Event to be eagled to be reagled to be reagle