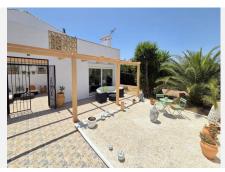

## R5135164

Manilva

REF# R5135164 595.000 €

| BEDS | BATHS | BUILT  | PLOT    |
|------|-------|--------|---------|
| 5    | 4     | 259 m² | 1200 m² |

\*\*\*Stunning Character Villa in Princesa Kristina, Duquesa\*\*\* Nestled in the desirable residential area of Princesa Kristina, Duquesa, this exceptional character villa offers elegant living with a perfect blend of traditional charm and modern comforts. From the moment you enter the grounds, you'll be captivated by the villa's beauty and thoughtful design, with delightful details around every corner. A spacious driveway provides ample parking for multiple vehicles, while a charming pathway leads to a welcoming internal courtyard and sweeping staircase to the upper level. Inside, the ground floor opens to a generous open-plan living and dining area, featuring oversized patio doors with electric shutters that flood the space with natural light and open out to the west-facing garden. Down the hall is a stylish guest bathroom with a walk-in shower and a beautifully presented guest bedroom complete with contemporary open-plan wardrobe space. The kitchen has been renovated to an exceptional standard, fully equipped with top-of-the-line appliances and high-quality finishes. Adjacent to the kitchen is a practical utility/laundry room for added convenience. On the east wing of the villa, you'll find another well-appointed bedroom and the main bedroom suite, which includes patio doors leading to a private outdoor area, electric shutters, a walk-in wardrobe, and a luxurious en-suite bathroom. From the central courtyard, an elegant staircase leads to the upper floor, where two additional bedrooms available bathroom and corplicate bathrooms. Event to be eagled to be reagled to be reagle