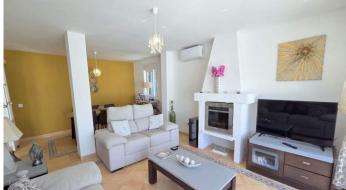

## R5135164

Manilva

REF# R5135164 595.000 €

| BEDS | BATHS | BUILT  | PLOT    |
|------|-------|--------|---------|
| 5    | 4     | 259 m² | 1200 m² |

\*\*\*Stunning Character Villa in Princesa Kristina, Duquesa\*\*\* Nestled in the desirable residential area of Princesa Kristina, Duquesa, this exceptional character villa offers elegant living with a perfect blend of traditional charm and modern comforts. From the moment you enter the grounds, you'll be captivated by the villa's beauty and thoughtful design, with delightful details around every corner. A spacious driveway provides ample parking for multiple vehicles, while a charming pathway leads to a welcoming internal courtyard and sweeping staircase to the upper level. Inside, the ground floor opens to a generous open-plan living and dining area, featuring oversized patio doors with electric shutters that flood the space with natural light and open out to the west-facing garden. Down the hall is a stylish guest bathroom with a walk-in shower and a beautifully presented guest bedroom complete with contemporary open-plan wardrobe space. The kitchen has been renovated to an exceptional standard, fully equipped with top-of-the-line appliances and high-quality finishes. Adjacent to the kitchen is a practical utility/laundry room for added convenience. On the east wing of the villa, you'll find another well-appointed bedroom and the main bedroom suite, which includes patio doors leading to a private outdoor area, electric shutters, a walk-in wardrobe, and a luxurious en-suite bathroom. From the central courtyard, an elegant staircase leads to the upper floor, where two additional bedrooms available bathroom and corplicate bathrooms. Event to be eagled to be reagled to be reagle