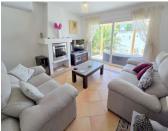

## R5135164

Manilva

REF# R5135164 595.000 €

| BEDS | BATHS | BUILT  | PLOT    |
|------|-------|--------|---------|
| 5    | 4     | 259 m² | 1200 m² |

\*\*\*Stunning Character Villa in Princesa Kristina, Duquesa\*\*\* Nestled in the desirable residential area of Princesa Kristina, Duquesa, this exceptional character villa offers elegant living with a perfect blend of traditional charm and modern comforts. From the moment you enter the grounds, you'll be captivated by the villa's beauty and thoughtful design, with delightful details around every corner. A spacious driveway provides ample parking for multiple vehicles, while a charming pathway leads to a welcoming internal courtyard and sweeping staircase to the upper level. Inside, the ground floor opens to a generous open-plan living and dining area, featuring oversized patio doors with electric shutters that flood the space with natural light and open out to the west-facing garden. Down the hall is a stylish guest bathroom with a walk-in shower and a beautifully presented guest bedroom complete with contemporary open-plan wardrobe space. The kitchen has been renovated to an exceptional standard, fully equipped with top-of-the-line appliances and high-quality finishes. Adjacent to the kitchen is a practical utility/laundry room for added convenience. On the east wing of the villa, you'll find another well-appointed bedroom and the main bedroom suite, which includes patio doors leading to a private outdoor area, electric shutters, a walk-in wardrobe, and a luxurious en-suite bathroom. From the central courtyard, an elegant staircase leads to the upper floor, where two additional bedrooms available bathroom and corplicate bathrooms. Event to be eagled to be reagled to be reagle