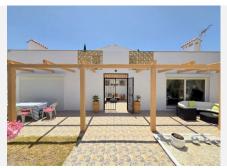

## R5135164

Manilva

REF# R5135164 595.000 €

| BEDS | BATHS | BUILT  | PLOT    |
|------|-------|--------|---------|
| 5    | 4     | 259 m² | 1200 m² |

\*\*\*Stunning Character Villa in Princesa Kristina, Duquesa\*\*\* Nestled in the desirable residential area of Princesa Kristina, Duquesa, this exceptional character villa offers elegant living with a perfect blend of traditional charm and modern comforts. From the moment you enter the grounds, you'll be captivated by the villa's beauty and thoughtful design, with delightful details around every corner. A spacious driveway provides ample parking for multiple vehicles, while a charming pathway leads to a welcoming internal courtyard and sweeping staircase to the upper level. Inside, the ground floor opens to a generous open-plan living and dining area, featuring oversized patio doors with electric shutters that flood the space with natural light and open out to the west-facing garden. Down the hall is a stylish guest bathroom with a walk-in shower and a beautifully presented guest bedroom complete with contemporary open-plan wardrobe space. The kitchen has been renovated to an exceptional standard, fully equipped with top-of-the-line appliances and high-quality finishes. Adjacent to the kitchen is a practical utility/laundry room for added convenience. On the east wing of the villa, you'll find another well-appointed bedroom and the main bedroom suite, which includes patio doors leading to a private outdoor area, electric shutters, a walk-in wardrobe, and a luxurious en-suite bathroom. From the central courtyard, an elegant staircase leads to the upper floor, where two additional bedrooms available bathroom and corplicate bathrooms. Event to be eagled to be reagled to be reagle