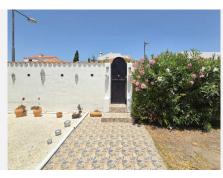

## R5135164

Manilva

REF# R5135164 595.000 €

| BEDS | BATHS | BUILT  | PLOT    |
|------|-------|--------|---------|
| 5    | 4     | 259 m² | 1200 m² |

\*\*\*Stunning Character Villa in Princesa Kristina, Duquesa\*\*\* Nestled in the desirable residential area of Princesa Kristina, Duquesa, this exceptional character villa offers elegant living with a perfect blend of traditional charm and modern comforts. From the moment you enter the grounds, you'll be captivated by the villa's beauty and thoughtful design, with delightful details around every corner. A spacious driveway provides ample parking for multiple vehicles, while a charming pathway leads to a welcoming internal courtyard and sweeping staircase to the upper level. Inside, the ground floor opens to a generous open-plan living and dining area, featuring oversized patio doors with electric shutters that flood the space with natural light and open out to the west-facing garden. Down the hall is a stylish guest bathroom with a walk-in shower and a beautifully presented guest bedroom complete with contemporary open-plan wardrobe space. The kitchen has been renovated to an exceptional standard, fully equipped with top-of-the-line appliances and high-quality finishes. Adjacent to the kitchen is a practical utility/laundry room for added convenience. On the east wing of the villa, you'll find another well-appointed bedroom and the main bedroom suite, which includes patio doors leading to a private outdoor area, electric shutters, a walk-in wardrobe, and a luxurious en-suite bathroom. From the central courtyard, an elegant staircase leads to the upper floor, where two additional bedrooms available bathroom and corplicate bathrooms. Event to be eagled to be reagled to be reagle