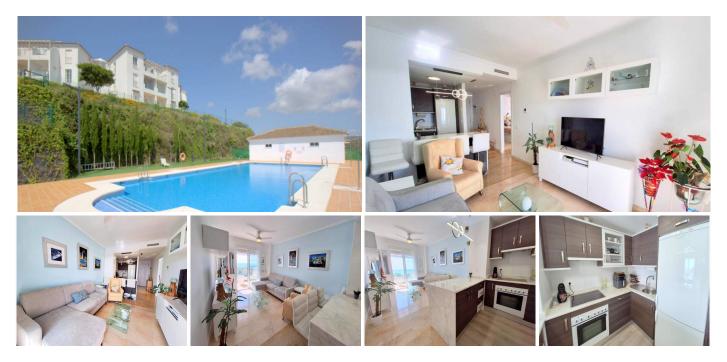

## REF# R4693783 220.000 €

| BEDS | BATHS | BUILT | TERRACE |
|------|-------|-------|---------|
| 2    | 2     | 77 m² | 11 m²   |

\*\*\*Exquisite & Stylish Living\*\*\* Nestled in the elevated urbanization just a short drive from the sun-kissed beaches, vibrant marinas, and bustling shops of Duquesa and Sotogrande, this immaculate top-floor apartment offers a serene retreat. Boasting two bedrooms and two bathrooms, this contemporary abode has been meticulously curated by its discerning owners. Upon entry, guests are greeted by an inviting open-plan living space, adorned with patio doors that lead to a southeast-facing terrace, offering breathtaking views of the glistening Mediterranean Sea. The terrace, adorned with a chic awning and mosquito blinds, provides the perfect setting for al fresco dining or simply basking in the warm Andalusian sun. The newly renovated open-plan kitchen features modern fittings and a convenient breakfast bar, ideal for casual dining or entertaining guests. The guest bathroom boasts a sleek shower cubicle and fresh flooring, while both bedrooms are bathed in natural light and offer generous wardrobe space for storage. The family bathroom has been elegantly upgraded with a luxurious walk-in shower, adding to the apartment's allure and functionality. With its impeccable presentation and thoughtful enhancements, this property epitomizes sophisticated coastal living in the heart of Duquesa.