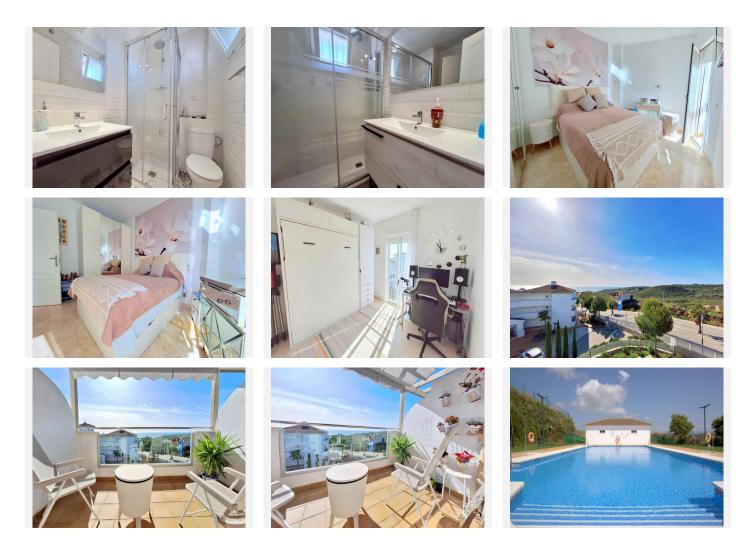

## REF# R4693783 220.000 €

| BEDS | BATHS | BUILT | TERRACE |
|------|-------|-------|---------|
| 2    | 2     | 77 m² | 11 m²   |

\*\*\*Exquisite & Stylish Living\*\*\* Nestled in the elevated urbanization just a short drive from the sun-kissed beaches, vibrant marinas, and bustling shops of Duquesa and Sotogrande, this immaculate top-floor apartment offers a serene retreat. Boasting two bedrooms and two bathrooms, this contemporary abode has been meticulously curated by its discerning owners. Upon entry, guests are greeted by an inviting open-plan living space, adorned with patio doors that lead to a southeast-facing terrace, offering breathtaking views of the glistening Mediterranean Sea. The terrace, adorned with a chic awning and mosquito blinds, provides the perfect setting for al fresco dining or simply basking in the warm Andalusian sun. The newly renovated open-plan kitchen features modern fittings and a convenient breakfast bar, ideal for casual dining or entertaining guests. The guest bathroom boasts a sleek shower cubicle and fresh flooring, while both bedrooms are bathed in natural light and offer generous wardrobe space for storage. The family bathroom has been elegantly upgraded with a luxurious walk-in shower, adding to the apartment's allure and functionality. With its impeccable presentation and thoughtful enhancements, this property epitomizes sophisticated coastal living in the heart of Duquesa.