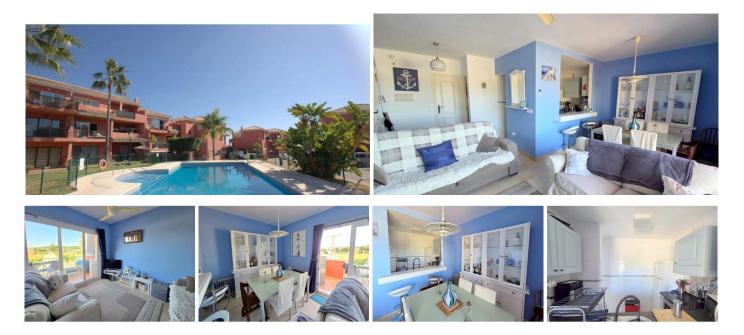

## R5049202 • La Duquesa

REF# R5049202 185.000 €

| BEDS | BATHS | BUILT | TERRACE |
|------|-------|-------|---------|
| 1    | 1     | 60 m² | 15 m²   |

\*\*\*Walk to the Beach\*\*\* A superb corner penthouse has become available in the well-established Manilva Gardens urbanisation, ideally located within walking distance of the beach and the scenic paseo of Manilva. This beautifully presented home features an open-plan living area that flows seamlessly onto a sunny terrace, perfect for relaxing or entertaining. The reformed kitchen is cleverly designed to maximise storage and space, while the living area is tastefully decorated. The bedroom enjoys stunning sea views from its front-facing aspect and offers generous built-in wardrobe space. A stylish Jack and Jill bathroom adds convenience and comfort. Set within a secure, gated community, the property also benefits from access to a fantastic communal pool, making it an ideal choice for those seeking a lifestyle within a short walk over the bridge to the paseo with it's myriad of chiringuitos and beach facilities with sunbeds to enjoy our part of the coast.