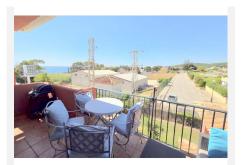

## R5049202 • La Duquesa

REF# R5049202 185.000 €

| BEDS | BATHS | BUILT | TERRACE |
|------|-------|-------|---------|
| 1    | 1     | 60 m² | 15 m²   |

\*\*\*Walk to the Beach\*\*\* A superb corner penthouse has become available in the well-established Manilva Gardens urbanisation, ideally located within walking distance of the beach and the scenic paseo of Manilva. This beautifully presented home features an open-plan living area that flows seamlessly onto a sunny terrace, perfect for relaxing or entertaining. The reformed kitchen is cleverly designed to maximise storage and space, while the living area is tastefully decorated. The bedroom enjoys stunning sea views from its front-facing aspect and offers generous built-in wardrobe space. A stylish Jack and Jill bathroom adds convenience and comfort. Set within a secure, gated community, the property also benefits from access to a fantastic communal pool, making it an ideal choice for those seeking a lifestyle within a short walk over the bridge to the paseo with it's myriad of chiringuitos and beach facilities with sunbeds to enjoy our part of the coast.