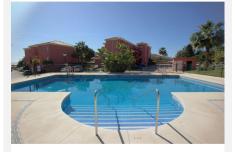

## R5049202 • La Duquesa

REF# R5049202 185.000 €

| BEDS | BATHS | BUILT | TERRACE |
|------|-------|-------|---------|
| 1    | 1     | 60 m² | 15 m²   |

\*\*\*Walk to the Beach\*\*\* A superb corner penthouse has become available in the well-established Manilva Gardens urbanisation, ideally located within walking distance of the beach and the scenic paseo of Manilva. This beautifully presented home features an open-plan living area that flows seamlessly onto a sunny terrace, perfect for relaxing or entertaining. The reformed kitchen is cleverly designed to maximise storage and space, while the living area is tastefully decorated. The bedroom enjoys stunning sea views from its front-facing aspect and offers generous built-in wardrobe space. A stylish Jack and Jill bathroom adds convenience and comfort. Set within a secure, gated community, the property also benefits from access to a fantastic communal pool, making it an ideal choice for those seeking a lifestyle within a short walk over the bridge to the paseo with it's myriad of chiringuitos and beach facilities with sunbeds to enjoy our part of the coast.