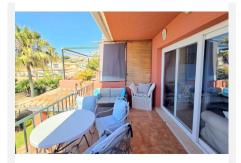

## R5049202 • La Duquesa

REF# R5049202 185.000 €

| BEDS | BATHS | BUILT | TERRACE |
|------|-------|-------|---------|
| 1    | 1     | 60 m² | 15 m²   |

\*\*\*Walk to the Beach\*\*\* A superb corner penthouse has become available in the well-established Manilva Gardens urbanisation, ideally located within walking distance of the beach and the scenic paseo of Manilva. This beautifully presented home features an open-plan living area that flows seamlessly onto a sunny terrace, perfect for relaxing or entertaining. The reformed kitchen is cleverly designed to maximise storage and space, while the living area is tastefully decorated. The bedroom enjoys stunning sea views from its front-facing aspect and offers generous built-in wardrobe space. A stylish Jack and Jill bathroom adds convenience and comfort. Set within a secure, gated community, the property also benefits from access to a fantastic communal pool, making it an ideal choice for those seeking a lifestyle within a short walk over the bridge to the paseo with it's myriad of chiringuitos and beach facilities with sunbeds to enjoy our part of the coast.