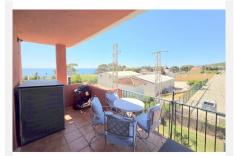

## R5049202 • La Duquesa

REF# R5049202 185.000 €

| BEDS | BATHS | BUILT | TERRACE |
|------|-------|-------|---------|
| 1    | 1     | 60 m² | 15 m²   |

\*\*\*Walk to the Beach\*\*\* A superb corner penthouse has become available in the well-established Manilva Gardens urbanisation, ideally located within walking distance of the beach and the scenic paseo of Manilva. This beautifully presented home features an open-plan living area that flows seamlessly onto a sunny terrace, perfect for relaxing or entertaining. The reformed kitchen is cleverly designed to maximise storage and space, while the living area is tastefully decorated. The bedroom enjoys stunning sea views from its front-facing aspect and offers generous built-in wardrobe space. A stylish Jack and Jill bathroom adds convenience and comfort. Set within a secure, gated community, the property also benefits from access to a fantastic communal pool, making it an ideal choice for those seeking a lifestyle within a short walk over the bridge to the paseo with it's myriad of chiringuitos and beach facilities with sunbeds to enjoy our part of the coast.