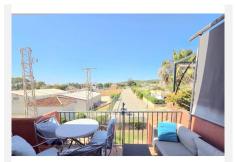

## R5049202 • La Duquesa

REF# R5049202 185.000 €

| BEDS | BATHS | BUILT | TERRACE |
|------|-------|-------|---------|
| 1    | 1     | 60 m² | 15 m²   |

\*\*\*Walk to the Beach\*\*\* A superb corner penthouse has become available in the well-established Manilva Gardens urbanisation, ideally located within walking distance of the beach and the scenic paseo of Manilva. This beautifully presented home features an open-plan living area that flows seamlessly onto a sunny terrace, perfect for relaxing or entertaining. The reformed kitchen is cleverly designed to maximise storage and space, while the living area is tastefully decorated. The bedroom enjoys stunning sea views from its front-facing aspect and offers generous built-in wardrobe space. A stylish Jack and Jill bathroom adds convenience and comfort. Set within a secure, gated community, the property also benefits from access to a fantastic communal pool, making it an ideal choice for those seeking a lifestyle within a short walk over the bridge to the paseo with it's myriad of chiringuitos and beach facilities with sunbeds to enjoy our part of the coast.