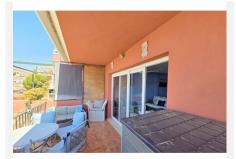

## R5049202 • La Duquesa

REF# R5049202 185.000 €

| BEDS | BATHS | BUILT | TERRACE |
|------|-------|-------|---------|
| 1    | 1     | 60 m² | 15 m²   |

\*\*\*Walk to the Beach\*\*\* A superb corner penthouse has become available in the well-established Manilva Gardens urbanisation, ideally located within walking distance of the beach and the scenic paseo of Manilva. This beautifully presented home features an open-plan living area that flows seamlessly onto a sunny terrace, perfect for relaxing or entertaining. The reformed kitchen is cleverly designed to maximise storage and space, while the living area is tastefully decorated. The bedroom enjoys stunning sea views from its front-facing aspect and offers generous built-in wardrobe space. A stylish Jack and Jill bathroom adds convenience and comfort. Set within a secure, gated community, the property also benefits from access to a fantastic communal pool, making it an ideal choice for those seeking a lifestyle within a short walk over the bridge to the paseo with it's myriad of chiringuitos and beach facilities with sunbeds to enjoy our part of the coast.