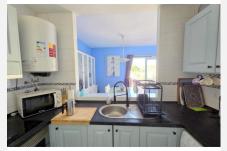

## R5049202 • La Duquesa

REF# R5049202 185.000 €

| BEDS | BATHS | BUILT | TERRACE |
|------|-------|-------|---------|
| 1    | 1     | 60 m² | 15 m²   |

\*\*\*Walk to the Beach\*\*\* A superb corner penthouse has become available in the well-established Manilva Gardens urbanisation, ideally located within walking distance of the beach and the scenic paseo of Manilva. This beautifully presented home features an open-plan living area that flows seamlessly onto a sunny terrace, perfect for relaxing or entertaining. The reformed kitchen is cleverly designed to maximise storage and space, while the living area is tastefully decorated. The bedroom enjoys stunning sea views from its front-facing aspect and offers generous built-in wardrobe space. A stylish Jack and Jill bathroom adds convenience and comfort. Set within a secure, gated community, the property also benefits from access to a fantastic communal pool, making it an ideal choice for those seeking a lifestyle within a short walk over the bridge to the paseo with it's myriad of chiringuitos and beach facilities with sunbeds to enjoy our part of the coast.