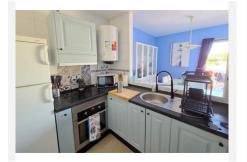

## R5049202 • La Duquesa

REF# R5049202 185.000 €

| BEDS | BATHS | BUILT | TERRACE |
|------|-------|-------|---------|
| 1    | 1     | 60 m² | 15 m²   |

\*\*\*Walk to the Beach\*\*\* A superb corner penthouse has become available in the well-established Manilva Gardens urbanisation, ideally located within walking distance of the beach and the scenic paseo of Manilva. This beautifully presented home features an open-plan living area that flows seamlessly onto a sunny terrace, perfect for relaxing or entertaining. The reformed kitchen is cleverly designed to maximise storage and space, while the living area is tastefully decorated. The bedroom enjoys stunning sea views from its front-facing aspect and offers generous built-in wardrobe space. A stylish Jack and Jill bathroom adds convenience and comfort. Set within a secure, gated community, the property also benefits from access to a fantastic communal pool, making it an ideal choice for those seeking a lifestyle within a short walk over the bridge to the paseo with it's myriad of chiringuitos and beach facilities with sunbeds to enjoy our part of the coast.