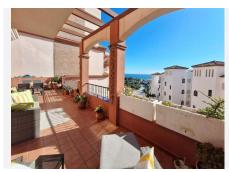

R4956310

La Duquesa

REF# R4956310 349.000 €

| BEDS | BATHS | BUILT  | TERRACE |
|------|-------|--------|---------|
| 3    | 2     | 126 m² | 38 m²   |

Situated in the sought-after gated community, in the picturesque El Hacho area of La Duquesa, this exceptional 3-bedroom, 2-bathroom apartment epitomizes stylish coastal living. The community boasts outstanding amenities, including a beautifully maintained communal pool, tennis courts, and convenient guest parking. Upon entering the apartment, you're greeted by a newly renovated, modern kitchen with sleek contemporary finishes and a separate utility patio for added convenience. The main living area flows seamlessly to a south-east facing terrace, offering lateral sea views and abundant sunshine year-round—a perfect spot to relax or entertain. The three generously sized bedrooms provide ample comfort, while the family bathroom has been thoughtfully upgraded to feature a walk-in shower and chic, modern design. The master bedroom is a true retreat, complete with a luxurious en-suite bathroom, offering a serene space to unwind. Decorated in neutral tones, this home exudes warmth and elegance. It's sold fully furnished and includes the convenience of underground parking. Located just a 5-minute walk from Monte Square, where you'll find charming local eateries and bars, and a short stroll further to the vibrant Duquesa Marina, this property is perfectly positioned for enjoying the best of La Duquesa. Whether you're seeking a full-time residence or a tranquil holiday retreat, this stunning apartment offers idyllic surroundings and effortless coastal charm.