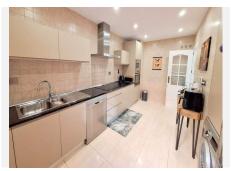

R4956310

La Duquesa

REF# R4956310 349.000 €

| BEDS | BATHS | BUILT  | TERRACE |
|------|-------|--------|---------|
| 3    | 2     | 126 m² | 38 m²   |

Situated in the sought-after gated community, in the picturesque El Hacho area of La Duquesa, this exceptional 3-bedroom, 2-bathroom apartment epitomizes stylish coastal living. The community boasts outstanding amenities, including a beautifully maintained communal pool, tennis courts, and convenient guest parking. Upon entering the apartment, you're greeted by a newly renovated, modern kitchen with sleek contemporary finishes and a separate utility patio for added convenience. The main living area flows seamlessly to a south-east facing terrace, offering lateral sea views and abundant sunshine year-round—a perfect spot to relax or entertain. The three generously sized bedrooms provide ample comfort, while the family bathroom has been thoughtfully upgraded to feature a walk-in shower and chic, modern design. The master bedroom is a true retreat, complete with a luxurious en-suite bathroom, offering a serene space to unwind. Decorated in neutral tones, this home exudes warmth and elegance. It's sold fully furnished and includes the convenience of underground parking. Located just a 5-minute walk from Monte Square, where you'll find charming local eateries and bars, and a short stroll further to the vibrant Duquesa Marina, this property is perfectly positioned for enjoying the best of La Duquesa. Whether you're seeking a full-time residence or a tranquil holiday retreat, this stunning apartment offers idyllic surroundings and effortless coastal charm.