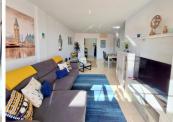

R4956310

La Duquesa

REF# R4956310 349.000 €

| BEDS | BATHS | BUILT  | TERRACE |
|------|-------|--------|---------|
| 3    | 2     | 126 m² | 38 m²   |

Situated in the sought-after gated community, in the picturesque El Hacho area of La Duquesa, this exceptional 3-bedroom, 2-bathroom apartment epitomizes stylish coastal living. The community boasts outstanding amenities, including a beautifully maintained communal pool, tennis courts, and convenient guest parking. Upon entering the apartment, you're greeted by a newly renovated, modern kitchen with sleek contemporary finishes and a separate utility patio for added convenience. The main living area flows seamlessly to a south-east facing terrace, offering lateral sea views and abundant sunshine year-round—a perfect spot to relax or entertain. The three generously sized bedrooms provide ample comfort, while the family bathroom has been thoughtfully upgraded to feature a walk-in shower and chic, modern design. The master bedroom is a true retreat, complete with a luxurious en-suite bathroom, offering a serene space to unwind. Decorated in neutral tones, this home exudes warmth and elegance. It's sold fully furnished and includes the convenience of underground parking. Located just a 5-minute walk from Monte Square, where you'll find charming local eateries and bars, and a short stroll further to the vibrant Duquesa Marina, this property is perfectly positioned for enjoying the best of La Duquesa. Whether you're seeking a full-time residence or a tranquil holiday retreat, this stunning apartment offers idyllic surroundings and effortless coastal charm.