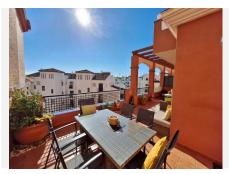

R4956310

La Duquesa

REF# R4956310 349.000 €

| BEDS | BATHS | BUILT  | TERRACE |
|------|-------|--------|---------|
| 3    | 2     | 126 m² | 38 m²   |

Situated in the sought-after gated community, in the picturesque El Hacho area of La Duquesa, this exceptional 3-bedroom, 2-bathroom apartment epitomizes stylish coastal living. The community boasts outstanding amenities, including a beautifully maintained communal pool, tennis courts, and convenient guest parking. Upon entering the apartment, you're greeted by a newly renovated, modern kitchen with sleek contemporary finishes and a separate utility patio for added convenience. The main living area flows seamlessly to a south-east facing terrace, offering lateral sea views and abundant sunshine year-round—a perfect spot to relax or entertain. The three generously sized bedrooms provide ample comfort, while the family bathroom has been thoughtfully upgraded to feature a walk-in shower and chic, modern design. The master bedroom is a true retreat, complete with a luxurious en-suite bathroom, offering a serene space to unwind. Decorated in neutral tones, this home exudes warmth and elegance. It's sold fully furnished and includes the convenience of underground parking. Located just a 5-minute walk from Monte Square, where you'll find charming local eateries and bars, and a short stroll further to the vibrant Duquesa Marina, this property is perfectly positioned for enjoying the best of La Duquesa. Whether you're seeking a full-time residence or a tranquil holiday retreat, this stunning apartment offers idyllic surroundings and effortless coastal charm.