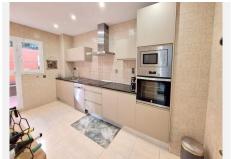

R4956310

La Duquesa

REF# R4956310 349.000 €

| BEDS | BATHS | BUILT  | TERRACE |
|------|-------|--------|---------|
| 3    | 2     | 126 m² | 38 m²   |

Situated in the sought-after gated community, in the picturesque El Hacho area of La Duquesa, this exceptional 3-bedroom, 2-bathroom apartment epitomizes stylish coastal living. The community boasts outstanding amenities, including a beautifully maintained communal pool, tennis courts, and convenient guest parking. Upon entering the apartment, you're greeted by a newly renovated, modern kitchen with sleek contemporary finishes and a separate utility patio for added convenience. The main living area flows seamlessly to a south-east facing terrace, offering lateral sea views and abundant sunshine year-round—a perfect spot to relax or entertain. The three generously sized bedrooms provide ample comfort, while the family bathroom has been thoughtfully upgraded to feature a walk-in shower and chic, modern design. The master bedroom is a true retreat, complete with a luxurious en-suite bathroom, offering a serene space to unwind. Decorated in neutral tones, this home exudes warmth and elegance. It's sold fully furnished and includes the convenience of underground parking. Located just a 5-minute walk from Monte Square, where you'll find charming local eateries and bars, and a short stroll further to the vibrant Duquesa Marina, this property is perfectly positioned for enjoying the best of La Duquesa. Whether you're seeking a full-time residence or a tranquil holiday retreat, this stunning apartment offers idyllic surroundings and effortless coastal charm.