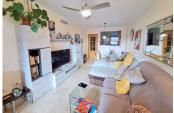

## R4921111

La Duquesa

REF# R4921111 205.000 €

| BEDS | BATHS | BUILT | TERRACE |
|------|-------|-------|---------|
| 2    | 2     | 88 m² | 10 m²   |

\*\*\*Walk to the Beach & Amenities\*\*\* Manilva Playa, Duquesa is an established urbanisation with a beautiful communal pool and gardens within close proximity to the beaches of Manilva. The location is perfect for those who wish to walk to everything and with a local supermarket and restaurant within the community, it is perfect for coastal living. Situated with a south facing terrace is this 2 bedroom, 2 bathroom apartment. The entrance leads to the main living area and patio doors to the terrace with lateral sea views. There is a fully equipped kitchen and two spacious bedrooms with wardrobe storage. The property is being sold furnished with underground parking bay and has an electric car point. Fantastic for those looking to be next to the beaches and walk to the vibrant Duquesa Marina.