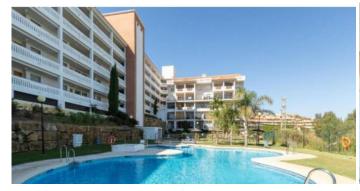

## R4921111

La Duquesa

REF# R4921111 205.000 €

| BEDS | BATHS | BUILT | TERRACE |
|------|-------|-------|---------|
| 2    | 2     | 88 m² | 10 m²   |

\*\*\*Walk to the Beach & Amenities\*\*\* Manilva Playa, Duquesa is an established urbanisation with a beautiful communal pool and gardens within close proximity to the beaches of Manilva. The location is perfect for those who wish to walk to everything and with a local supermarket and restaurant within the community, it is perfect for coastal living. Situated with a south facing terrace is this 2 bedroom, 2 bathroom apartment. The entrance leads to the main living area and patio doors to the terrace with lateral sea views. There is a fully equipped kitchen and two spacious bedrooms with wardrobe storage. The property is being sold furnished with underground parking bay and has an electric car point. Fantastic for those looking to be next to the beaches and walk to the vibrant Duquesa Marina.