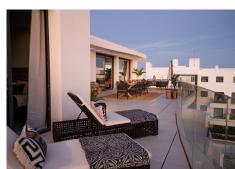

R4153681

Fuengirola

REF# R4153681 1.395.000 €

| BEDS | BATHS | BUILT  | TERRACE |
|------|-------|--------|---------|
| 3    | 3     | 153 m² | 156 m²  |

Unique sky villa in prestigious Higueron! Welcome to Higueron West, which is directly adjacent to Hilton's Curio Hotel, which is a 5-star facility with lots of activities such as spa, 800m2 gym, restaurants, padel facilities, shuttle bus, beach club, several pool areas, etc. Once inside the area, you are welcomed by a calm feeling where the homes are embedded in vegetation, fine stone arrangements and lighting around the area and the large pool facility. The enlarged garage includes two parking spaces and a large storage room. From the garage you take the elevator that connects directly into the home, which is a cool detail. Once inside this floor you are greeted by a feeling of high quality in Scandinavian style with an open floor plan and lots of light. The large sliding areas give the feeling that the terrace and living room are connected as one large room perfectly adapted for lovely socializing with friends where you can enjoy the wonderful view towards the pool area and sea. There is also a smaller terrace perfectly adapted for the afternoon coffee or drink with a view of the majestic Mijas mountains. The home has 3 well-sized bedrooms, 2 bathrooms and 1 toilet. The master bedroom has its own walk-in closet and a large bathroom in a luxurious design with natural light from the ceiling. Adjacent to the open kitchen with all the details you could wish for, there is also a separate laundry room. This home perfectly adapted for those who want a home out of the ordinary in a wonderful location on the Costa del Sol .. also we can arrange an access shortly so you can fulfill your