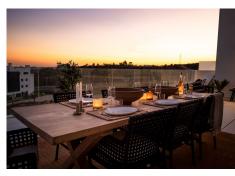

R4153681

Fuengirola

REF# R4153681 1.395.000 €

| BEDS | BATHS | BUILT  | TERRACE |
|------|-------|--------|---------|
| 3    | 3     | 153 m² | 156 m²  |

Unique sky villa in prestigious Higueron! Welcome to Higueron West, which is directly adjacent to Hilton's Curio Hotel, which is a 5-star facility with lots of activities such as spa, 800m2 gym, restaurants, padel facilities, shuttle bus, beach club, several pool areas, etc. Once inside the area, you are welcomed by a calm feeling where the homes are embedded in vegetation, fine stone arrangements and lighting around the area and the large pool facility. The enlarged garage includes two parking spaces and a large storage room. From the garage you take the elevator that connects directly into the home, which is a cool detail. Once inside this floor you are greeted by a feeling of high quality in Scandinavian style with an open floor plan and lots of light. The large sliding areas give the feeling that the terrace and living room are connected as one large room perfectly adapted for lovely socializing with friends where you can enjoy the wonderful view towards the pool area and sea. There is also a smaller terrace perfectly adapted for the afternoon coffee or drink with a view of the majestic Mijas mountains. The home has 3 well-sized bedrooms, 2 bathrooms and 1 toilet. The master bedroom has its own walk-in closet and a large bathroom in a luxurious design with natural light from the ceiling. Adjacent to the open kitchen with all the details you could wish for, there is also a separate laundry room. This home perfectly adapted for those who want a home out of the ordinary in a wonderful location on the Costa del Sol .. also we can arrange an access shortly so you can fulfill your