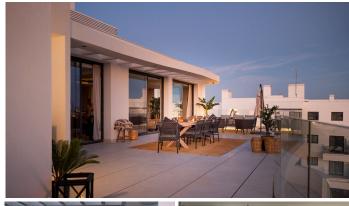

R4153681

Fuengirola

REF# R4153681 1.395.000 €

| BEDS | BATHS | BUILT  | TERRACE |
|------|-------|--------|---------|
| 3    | 3     | 153 m² | 156 m²  |

Unique sky villa in prestigious Higueron! Welcome to Higueron West, which is directly adjacent to Hilton's Curio Hotel, which is a 5-star facility with lots of activities such as spa, 800m2 gym, restaurants, padel facilities, shuttle bus, beach club, several pool areas, etc. Once inside the area, you are welcomed by a calm feeling where the homes are embedded in vegetation, fine stone arrangements and lighting around the area and the large pool facility. The enlarged garage includes two parking spaces and a large storage room. From the garage you take the elevator that connects directly into the home, which is a cool detail. Once inside this floor you are greeted by a feeling of high quality in Scandinavian style with an open floor plan and lots of light. The large sliding areas give the feeling that the terrace and living room are connected as one large room perfectly adapted for lovely socializing with friends where you can enjoy the wonderful view towards the pool area and sea. There is also a smaller terrace perfectly adapted for the afternoon coffee or drink with a view of the majestic Mijas mountains. The home has 3 well-sized bedrooms, 2 bathrooms and 1 toilet. The master bedroom has its own walk-in closet and a large bathroom in a luxurious design with natural light from the ceiling. Adjacent to the open kitchen with all the details you could wish for, there is also a separate laundry room. This home perfectly adapted for those who want a home out of the ordinary in a wonderful location on the Costa del Sol .. also we can arrange an access shortly so you can fulfill your