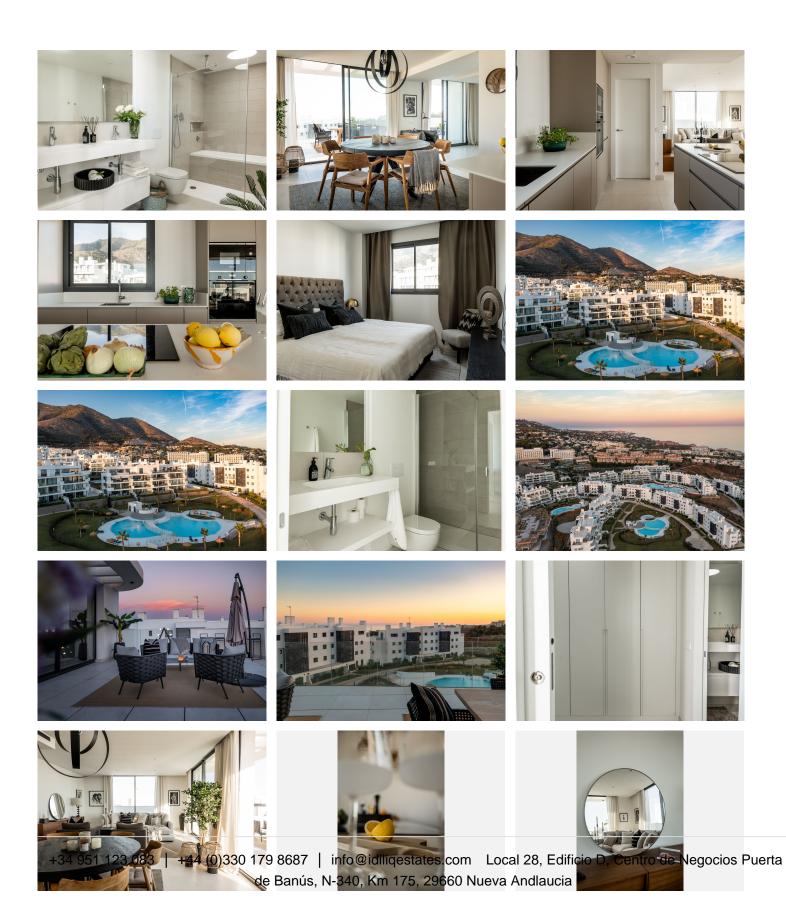

R4153681

Fuengirola

REF# R4153681 1.395.000 €

| BEDS | BATHS | BUILT  | TERRACE |
|------|-------|--------|---------|
| 3    | 3     | 153 m² | 156 m²  |

Unique sky villa in prestigious Higueron! Welcome to Higueron West, which is directly adjacent to Hilton's Curio Hotel, which is a 5-star facility with lots of activities such as spa, 800m2 gym, restaurants, padel facilities, shuttle bus, beach club, several pool areas, etc. Once inside the area, you are welcomed by a calm feeling where the homes are embedded in vegetation, fine stone arrangements and lighting around the area and the large pool facility. The enlarged garage includes two parking spaces and a large storage room. From the garage you take the elevator that connects directly into the home, which is a cool detail. Once inside this floor you are greeted by a feeling of high quality in Scandinavian style with an open floor plan and lots of light. The large sliding areas give the feeling that the terrace and living room are connected as one large room perfectly adapted for lovely socializing with friends where you can enjoy the wonderful view towards the pool area and sea. There is also a smaller terrace perfectly adapted for the afternoon coffee or drink with a view of the majestic Mijas mountains. The home has 3 well-sized bedrooms, 2 bathrooms and 1 toilet. The master bedroom has its own walk-in closet and a large bathroom in a luxurious design with natural light from the ceiling. Adjacent to the open kitchen with all the details you could wish for, there is also a separate laundry room. This home perfectly adapted for those who want a home out of the ordinary in a wonderful location on the Costa del Sol .. also we can arrange an access shortly so you can fulfill your