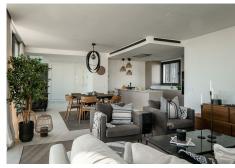

R4153681

Fuengirola

REF# R4153681 1.395.000 €

| BEDS | BATHS | BUILT  | TERRACE |
|------|-------|--------|---------|
| 3    | 3     | 153 m² | 156 m²  |

Unique sky villa in prestigious Higueron! Welcome to Higueron West, which is directly adjacent to Hilton's Curio Hotel, which is a 5-star facility with lots of activities such as spa, 800m2 gym, restaurants, padel facilities, shuttle bus, beach club, several pool areas, etc. Once inside the area, you are welcomed by a calm feeling where the homes are embedded in vegetation, fine stone arrangements and lighting around the area and the large pool facility. The enlarged garage includes two parking spaces and a large storage room. From the garage you take the elevator that connects directly into the home, which is a cool detail. Once inside this floor you are greeted by a feeling of high quality in Scandinavian style with an open floor plan and lots of light. The large sliding areas give the feeling that the terrace and living room are connected as one large room perfectly adapted for lovely socializing with friends where you can enjoy the wonderful view towards the pool area and sea. There is also a smaller terrace perfectly adapted for the afternoon coffee or drink with a view of the majestic Mijas mountains. The home has 3 well-sized bedrooms, 2 bathrooms and 1 toilet. The master bedroom has its own walk-in closet and a large bathroom in a luxurious design with natural light from the ceiling. Adjacent to the open kitchen with all the details you could wish for, there is also a separate laundry room. This home perfectly adapted for those who want a home out of the ordinary in a wonderful location on the Costa del Sol .. also we can arrange an access shortly so you can fulfill your