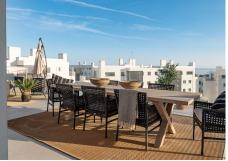

R4153681

Fuengirola

REF# R4153681 1.395.000 €

| BEDS | BATHS | BUILT  | TERRACE |
|------|-------|--------|---------|
| 3    | 3     | 153 m² | 156 m²  |

Unique sky villa in prestigious Higueron! Welcome to Higueron West, which is directly adjacent to Hilton's Curio Hotel, which is a 5-star facility with lots of activities such as spa, 800m2 gym, restaurants, padel facilities, shuttle bus, beach club, several pool areas, etc. Once inside the area, you are welcomed by a calm feeling where the homes are embedded in vegetation, fine stone arrangements and lighting around the area and the large pool facility. The enlarged garage includes two parking spaces and a large storage room. From the garage you take the elevator that connects directly into the home, which is a cool detail. Once inside this floor you are greeted by a feeling of high quality in Scandinavian style with an open floor plan and lots of light. The large sliding areas give the feeling that the terrace and living room are connected as one large room perfectly adapted for lovely socializing with friends where you can enjoy the wonderful view towards the pool area and sea. There is also a smaller terrace perfectly adapted for the afternoon coffee or drink with a view of the majestic Mijas mountains. The home has 3 well-sized bedrooms, 2 bathrooms and 1 toilet. The master bedroom has its own walk-in closet and a large bathroom in a luxurious design with natural light from the ceiling. Adjacent to the open kitchen with all the details you could wish for, there is also a separate laundry room. This home perfectly adapted for those who want a home out of the ordinary in a wonderful location on the Costa del Sol .. also we can arrange an access shortly so you can fulfill your