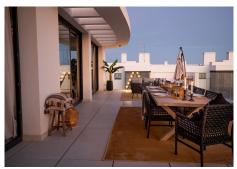

R4153681

Fuengirola

REF# R4153681 1.395.000 €

| BEDS | BATHS | BUILT  | TERRACE |
|------|-------|--------|---------|
| 3    | 3     | 153 m² | 156 m²  |

Unique sky villa in prestigious Higueron! Welcome to Higueron West, which is directly adjacent to Hilton's Curio Hotel, which is a 5-star facility with lots of activities such as spa, 800m2 gym, restaurants, padel facilities, shuttle bus, beach club, several pool areas, etc. Once inside the area, you are welcomed by a calm feeling where the homes are embedded in vegetation, fine stone arrangements and lighting around the area and the large pool facility. The enlarged garage includes two parking spaces and a large storage room. From the garage you take the elevator that connects directly into the home, which is a cool detail. Once inside this floor you are greeted by a feeling of high quality in Scandinavian style with an open floor plan and lots of light. The large sliding areas give the feeling that the terrace and living room are connected as one large room perfectly adapted for lovely socializing with friends where you can enjoy the wonderful view towards the pool area and sea. There is also a smaller terrace perfectly adapted for the afternoon coffee or drink with a view of the majestic Mijas mountains. The home has 3 well-sized bedrooms, 2 bathrooms and 1 toilet. The master bedroom has its own walk-in closet and a large bathroom in a luxurious design with natural light from the ceiling. Adjacent to the open kitchen with all the details you could wish for, there is also a separate laundry room. This home perfectly adapted for those who want a home out of the ordinary in a wonderful location on the Costa del Sol .. also we can arrange an access shortly so you can fulfill your