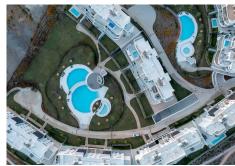

R4153681

Fuengirola

REF# R4153681 1.395.000 €

| BEDS | BATHS | BUILT  | TERRACE |
|------|-------|--------|---------|
| 3    | 3     | 153 m² | 156 m²  |

Unique sky villa in prestigious Higueron! Welcome to Higueron West, which is directly adjacent to Hilton's Curio Hotel, which is a 5-star facility with lots of activities such as spa, 800m2 gym, restaurants, padel facilities, shuttle bus, beach club, several pool areas, etc. Once inside the area, you are welcomed by a calm feeling where the homes are embedded in vegetation, fine stone arrangements and lighting around the area and the large pool facility. The enlarged garage includes two parking spaces and a large storage room. From the garage you take the elevator that connects directly into the home, which is a cool detail. Once inside this floor you are greeted by a feeling of high quality in Scandinavian style with an open floor plan and lots of light. The large sliding areas give the feeling that the terrace and living room are connected as one large room perfectly adapted for lovely socializing with friends where you can enjoy the wonderful view towards the pool area and sea. There is also a smaller terrace perfectly adapted for the afternoon coffee or drink with a view of the majestic Mijas mountains. The home has 3 well-sized bedrooms, 2 bathrooms and 1 toilet. The master bedroom has its own walk-in closet and a large bathroom in a luxurious design with natural light from the ceiling. Adjacent to the open kitchen with all the details you could wish for, there is also a separate laundry room. This home perfectly adapted for those who want a home out of the ordinary in a wonderful location on the Costa del Sol .. also we can arrange an access shortly so you can fulfill your