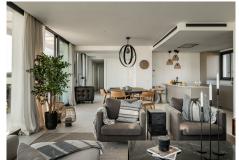

R4153681

Fuengirola

REF# R4153681 1.395.000 €

| BEDS | BATHS | BUILT  | TERRACE |
|------|-------|--------|---------|
| 3    | 3     | 153 m² | 156 m²  |

Unique sky villa in prestigious Higueron! Welcome to Higueron West, which is directly adjacent to Hilton's Curio Hotel, which is a 5-star facility with lots of activities such as spa, 800m2 gym, restaurants, padel facilities, shuttle bus, beach club, several pool areas, etc. Once inside the area, you are welcomed by a calm feeling where the homes are embedded in vegetation, fine stone arrangements and lighting around the area and the large pool facility. The enlarged garage includes two parking spaces and a large storage room. From the garage you take the elevator that connects directly into the home, which is a cool detail. Once inside this floor you are greeted by a feeling of high quality in Scandinavian style with an open floor plan and lots of light. The large sliding areas give the feeling that the terrace and living room are connected as one large room perfectly adapted for lovely socializing with friends where you can enjoy the wonderful view towards the pool area and sea. There is also a smaller terrace perfectly adapted for the afternoon coffee or drink with a view of the majestic Mijas mountains. The home has 3 well-sized bedrooms, 2 bathrooms and 1 toilet. The master bedroom has its own walk-in closet and a large bathroom in a luxurious design with natural light from the ceiling. Adjacent to the open kitchen with all the details you could wish for, there is also a separate laundry room. This home perfectly adapted for those who want a home out of the ordinary in a wonderful location on the Costa del Sol .. also we can arrange an access shortly so you can fulfill your