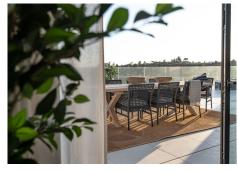

R4153681

Fuengirola

REF# R4153681 1.395.000 €

| BEDS | BATHS | BUILT  | TERRACE |
|------|-------|--------|---------|
| 3    | 3     | 153 m² | 156 m²  |

Unique sky villa in prestigious Higueron! Welcome to Higueron West, which is directly adjacent to Hilton's Curio Hotel, which is a 5-star facility with lots of activities such as spa, 800m2 gym, restaurants, padel facilities, shuttle bus, beach club, several pool areas, etc. Once inside the area, you are welcomed by a calm feeling where the homes are embedded in vegetation, fine stone arrangements and lighting around the area and the large pool facility. The enlarged garage includes two parking spaces and a large storage room. From the garage you take the elevator that connects directly into the home, which is a cool detail. Once inside this floor you are greeted by a feeling of high quality in Scandinavian style with an open floor plan and lots of light. The large sliding areas give the feeling that the terrace and living room are connected as one large room perfectly adapted for lovely socializing with friends where you can enjoy the wonderful view towards the pool area and sea. There is also a smaller terrace perfectly adapted for the afternoon coffee or drink with a view of the majestic Mijas mountains. The home has 3 well-sized bedrooms, 2 bathrooms and 1 toilet. The master bedroom has its own walk-in closet and a large bathroom in a luxurious design with natural light from the ceiling. Adjacent to the open kitchen with all the details you could wish for, there is also a separate laundry room. This home perfectly adapted for those who want a home out of the ordinary in a wonderful location on the Costa del Sol .. also we can arrange an access shortly so you can fulfill your