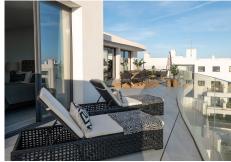

R4153681

Fuengirola

REF# R4153681 1.395.000 €

| BEDS | BATHS | BUILT  | TERRACE |
|------|-------|--------|---------|
| 3    | 3     | 153 m² | 156 m²  |

Unique sky villa in prestigious Higueron! Welcome to Higueron West, which is directly adjacent to Hilton's Curio Hotel, which is a 5-star facility with lots of activities such as spa, 800m2 gym, restaurants, padel facilities, shuttle bus, beach club, several pool areas, etc. Once inside the area, you are welcomed by a calm feeling where the homes are embedded in vegetation, fine stone arrangements and lighting around the area and the large pool facility. The enlarged garage includes two parking spaces and a large storage room. From the garage you take the elevator that connects directly into the home, which is a cool detail. Once inside this floor you are greeted by a feeling of high quality in Scandinavian style with an open floor plan and lots of light. The large sliding areas give the feeling that the terrace and living room are connected as one large room perfectly adapted for lovely socializing with friends where you can enjoy the wonderful view towards the pool area and sea. There is also a smaller terrace perfectly adapted for the afternoon coffee or drink with a view of the majestic Mijas mountains. The home has 3 well-sized bedrooms, 2 bathrooms and 1 toilet. The master bedroom has its own walk-in closet and a large bathroom in a luxurious design with natural light from the ceiling. Adjacent to the open kitchen with all the details you could wish for, there is also a separate laundry room. This home perfectly adapted for those who want a home out of the ordinary in a wonderful location on the Costa del Sol .. also we can arrange an access shortly so you can fulfill your