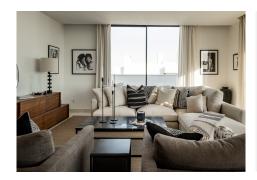

R4153681

Fuengirola

REF# R4153681 1.395.000 €

| BEDS | BATHS | BUILT  | TERRACE |
|------|-------|--------|---------|
| 3    | 3     | 153 m² | 156 m²  |

Unique sky villa in prestigious Higueron! Welcome to Higueron West, which is directly adjacent to Hilton's Curio Hotel, which is a 5-star facility with lots of activities such as spa, 800m2 gym, restaurants, padel facilities, shuttle bus, beach club, several pool areas, etc. Once inside the area, you are welcomed by a calm feeling where the homes are embedded in vegetation, fine stone arrangements and lighting around the area and the large pool facility. The enlarged garage includes two parking spaces and a large storage room. From the garage you take the elevator that connects directly into the home, which is a cool detail. Once inside this floor you are greeted by a feeling of high quality in Scandinavian style with an open floor plan and lots of light. The large sliding areas give the feeling that the terrace and living room are connected as one large room perfectly adapted for lovely socializing with friends where you can enjoy the wonderful view towards the pool area and sea. There is also a smaller terrace perfectly adapted for the afternoon coffee or drink with a view of the majestic Mijas mountains. The home has 3 well-sized bedrooms, 2 bathrooms and 1 toilet. The master bedroom has its own walk-in closet and a large bathroom in a luxurious design with natural light from the ceiling. Adjacent to the open kitchen with all the details you could wish for, there is also a separate laundry room. This home perfectly adapted for those who want a home out of the ordinary in a wonderful location on the Costa del Sol .. also we can arrange an access shortly so you can fulfill your