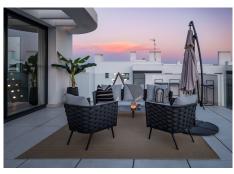

R4153681

Fuengirola

REF# R4153681 1.395.000 €

| BEDS | BATHS | BUILT  | TERRACE |
|------|-------|--------|---------|
| 3    | 3     | 153 m² | 156 m²  |

Unique sky villa in prestigious Higueron! Welcome to Higueron West, which is directly adjacent to Hilton's Curio Hotel, which is a 5-star facility with lots of activities such as spa, 800m2 gym, restaurants, padel facilities, shuttle bus, beach club, several pool areas, etc. Once inside the area, you are welcomed by a calm feeling where the homes are embedded in vegetation, fine stone arrangements and lighting around the area and the large pool facility. The enlarged garage includes two parking spaces and a large storage room. From the garage you take the elevator that connects directly into the home, which is a cool detail. Once inside this floor you are greeted by a feeling of high quality in Scandinavian style with an open floor plan and lots of light. The large sliding areas give the feeling that the terrace and living room are connected as one large room perfectly adapted for lovely socializing with friends where you can enjoy the wonderful view towards the pool area and sea. There is also a smaller terrace perfectly adapted for the afternoon coffee or drink with a view of the majestic Mijas mountains. The home has 3 well-sized bedrooms, 2 bathrooms and 1 toilet. The master bedroom has its own walk-in closet and a large bathroom in a luxurious design with natural light from the ceiling. Adjacent to the open kitchen with all the details you could wish for, there is also a separate laundry room. This home perfectly adapted for those who want a home out of the ordinary in a wonderful location on the Costa del Sol .. also we can arrange an access shortly so you can fulfill your