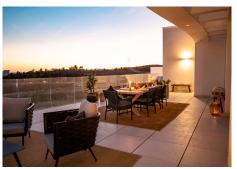

R4153681

Fuengirola

REF# R4153681 1.395.000 €

| BEDS | BATHS | BUILT  | TERRACE |
|------|-------|--------|---------|
| 3    | 3     | 153 m² | 156 m²  |

Unique sky villa in prestigious Higueron! Welcome to Higueron West, which is directly adjacent to Hilton's Curio Hotel, which is a 5-star facility with lots of activities such as spa, 800m2 gym, restaurants, padel facilities, shuttle bus, beach club, several pool areas, etc. Once inside the area, you are welcomed by a calm feeling where the homes are embedded in vegetation, fine stone arrangements and lighting around the area and the large pool facility. The enlarged garage includes two parking spaces and a large storage room. From the garage you take the elevator that connects directly into the home, which is a cool detail. Once inside this floor you are greeted by a feeling of high quality in Scandinavian style with an open floor plan and lots of light. The large sliding areas give the feeling that the terrace and living room are connected as one large room perfectly adapted for lovely socializing with friends where you can enjoy the wonderful view towards the pool area and sea. There is also a smaller terrace perfectly adapted for the afternoon coffee or drink with a view of the majestic Mijas mountains. The home has 3 well-sized bedrooms, 2 bathrooms and 1 toilet. The master bedroom has its own walk-in closet and a large bathroom in a luxurious design with natural light from the ceiling. Adjacent to the open kitchen with all the details you could wish for, there is also a separate laundry room. This home perfectly adapted for those who want a home out of the ordinary in a wonderful location on the Costa del Sol .. also we can arrange an access shortly so you can fulfill your