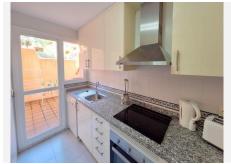

R4929703

• La Duquesa

REF# R4929703 225.000 €

| BEDS | BATHS | BUILT | TERRACE |
|------|-------|-------|---------|
| 2    | 2     | 77 m² | 15 m²   |

\*\*\*Sea Views and Spacious Accommodation\*\*\* Located within an established urbanisation, in the EI Hacho area of Duquesa, this fantastic 2-bedroom, 2-bathroom penthouse offers exceptional living with stunning Mediterranean views. The community features 24-hour security/concierge services, 5 communal pools, padel tennis courts, and lush tropical gardens for residents to enjoy. This atico-style penthouse boasts 3 terrace areas, offering plenty of outdoor space to take in the breathtaking sea views. Inside, the property is decorated in a neutral palette throughout, with the entrance hall leading to the main living area. Large patio doors open to one of the terraces, bringing the outdoors in and showcasing the beautiful surroundings. The fully equipped kitchen is located along the corridor, with access to a separate terrace—perfect for enjoying late afternoon sun. Both spacious bedrooms include built-in wardrobes, with the master bedroom featuring an en-suite bathroom. A family shower room completes the accommodation. The property is sold fully furnished, with luxurious marble flooring throughout, underground parking, and a separate storage room. This is an exceptional property, and viewing is highly recommended for those seeking a high-quality home with fantastic amenities and sea views.