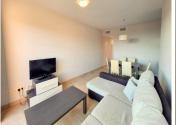

R4929703

• La Duquesa

REF# R4929703 225.000 €

| BEDS | BATHS | BUILT | TERRACE |
|------|-------|-------|---------|
| 2    | 2     | 77 m² | 15 m²   |

\*\*\*Sea Views and Spacious Accommodation\*\*\* Located within an established urbanisation, in the EI Hacho area of Duquesa, this fantastic 2-bedroom, 2-bathroom penthouse offers exceptional living with stunning Mediterranean views. The community features 24-hour security/concierge services, 5 communal pools, padel tennis courts, and lush tropical gardens for residents to enjoy. This atico-style penthouse boasts 3 terrace areas, offering plenty of outdoor space to take in the breathtaking sea views. Inside, the property is decorated in a neutral palette throughout, with the entrance hall leading to the main living area. Large patio doors open to one of the terraces, bringing the outdoors in and showcasing the beautiful surroundings. The fully equipped kitchen is located along the corridor, with access to a separate terrace—perfect for enjoying late afternoon sun. Both spacious bedrooms include built-in wardrobes, with the master bedroom featuring an en-suite bathroom. A family shower room completes the accommodation. The property is sold fully furnished, with luxurious marble flooring throughout, underground parking, and a separate storage room. This is an exceptional property, and viewing is highly recommended for those seeking a high-quality home with fantastic amenities and sea views.