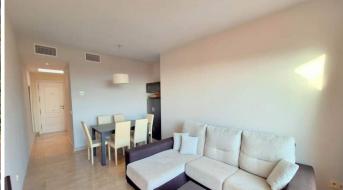

R4929703

• La Duquesa

REF# R4929703 225.000 €

| BEDS | BATHS | BUILT | TERRACE |
|------|-------|-------|---------|
| 2    | 2     | 77 m² | 15 m²   |

\*\*\*Sea Views and Spacious Accommodation\*\*\* Located within an established urbanisation, in the EI Hacho area of Duquesa, this fantastic 2-bedroom, 2-bathroom penthouse offers exceptional living with stunning Mediterranean views. The community features 24-hour security/concierge services, 5 communal pools, padel tennis courts, and lush tropical gardens for residents to enjoy. This atico-style penthouse boasts 3 terrace areas, offering plenty of outdoor space to take in the breathtaking sea views. Inside, the property is decorated in a neutral palette throughout, with the entrance hall leading to the main living area. Large patio doors open to one of the terraces, bringing the outdoors in and showcasing the beautiful surroundings. The fully equipped kitchen is located along the corridor, with access to a separate terrace—perfect for enjoying late afternoon sun. Both spacious bedrooms include built-in wardrobes, with the master bedroom featuring an en-suite bathroom. A family shower room completes the accommodation. The property is sold fully furnished, with luxurious marble flooring throughout, underground parking, and a separate storage room. This is an exceptional property, and viewing is highly recommended for those seeking a high-quality home with fantastic amenities and sea views.