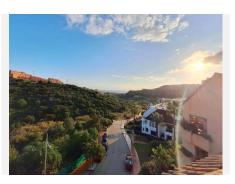

R4929703

• La Duquesa

REF# R4929703 225.000 €

| BEDS | BATHS | BUILT | TERRACE |
|------|-------|-------|---------|
| 2    | 2     | 77 m² | 15 m²   |

\*\*\*Sea Views and Spacious Accommodation\*\*\* Located within an established urbanisation, in the EI Hacho area of Duquesa, this fantastic 2-bedroom, 2-bathroom penthouse offers exceptional living with stunning Mediterranean views. The community features 24-hour security/concierge services, 5 communal pools, padel tennis courts, and lush tropical gardens for residents to enjoy. This atico-style penthouse boasts 3 terrace areas, offering plenty of outdoor space to take in the breathtaking sea views. Inside, the property is decorated in a neutral palette throughout, with the entrance hall leading to the main living area. Large patio doors open to one of the terraces, bringing the outdoors in and showcasing the beautiful surroundings. The fully equipped kitchen is located along the corridor, with access to a separate terrace—perfect for enjoying late afternoon sun. Both spacious bedrooms include built-in wardrobes, with the master bedroom featuring an en-suite bathroom. A family shower room completes the accommodation. The property is sold fully furnished, with luxurious marble flooring throughout, underground parking, and a separate storage room. This is an exceptional property, and viewing is highly recommended for those seeking a high-quality home with fantastic amenities and sea views.