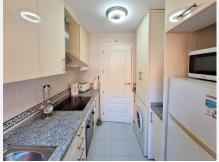

R4929703

• La Duquesa

REF# R4929703 225.000 €

| BEDS | BATHS | BUILT | TERRACE |
|------|-------|-------|---------|
| 2    | 2     | 77 m² | 15 m²   |

\*\*\*Sea Views and Spacious Accommodation\*\*\* Located within an established urbanisation, in the EI Hacho area of Duquesa, this fantastic 2-bedroom, 2-bathroom penthouse offers exceptional living with stunning Mediterranean views. The community features 24-hour security/concierge services, 5 communal pools, padel tennis courts, and lush tropical gardens for residents to enjoy. This atico-style penthouse boasts 3 terrace areas, offering plenty of outdoor space to take in the breathtaking sea views. Inside, the property is decorated in a neutral palette throughout, with the entrance hall leading to the main living area. Large patio doors open to one of the terraces, bringing the outdoors in and showcasing the beautiful surroundings. The fully equipped kitchen is located along the corridor, with access to a separate terrace—perfect for enjoying late afternoon sun. Both spacious bedrooms include built-in wardrobes, with the master bedroom featuring an en-suite bathroom. A family shower room completes the accommodation. The property is sold fully furnished, with luxurious marble flooring throughout, underground parking, and a separate storage room. This is an exceptional property, and viewing is highly recommended for those seeking a high-quality home with fantastic amenities and sea views.