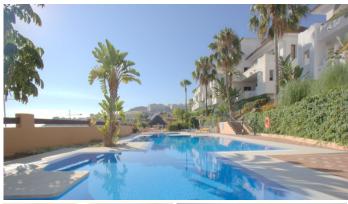

R4929703

• La Duquesa

REF# R4929703 225.000 €

| BEDS | BATHS | BUILT | TERRACE |
|------|-------|-------|---------|
| 2    | 2     | 77 m² | 15 m²   |

\*\*\*Sea Views and Spacious Accommodation\*\*\* Located within an established urbanisation, in the EI Hacho area of Duquesa, this fantastic 2-bedroom, 2-bathroom penthouse offers exceptional living with stunning Mediterranean views. The community features 24-hour security/concierge services, 5 communal pools, padel tennis courts, and lush tropical gardens for residents to enjoy. This atico-style penthouse boasts 3 terrace areas, offering plenty of outdoor space to take in the breathtaking sea views. Inside, the property is decorated in a neutral palette throughout, with the entrance hall leading to the main living area. Large patio doors open to one of the terraces, bringing the outdoors in and showcasing the beautiful surroundings. The fully equipped kitchen is located along the corridor, with access to a separate terrace—perfect for enjoying late afternoon sun. Both spacious bedrooms include built-in wardrobes, with the master bedroom featuring an en-suite bathroom. A family shower room completes the accommodation. The property is sold fully furnished, with luxurious marble flooring throughout, underground parking, and a separate storage room. This is an exceptional property, and viewing is highly recommended for those seeking a high-quality home with fantastic amenities and sea views.