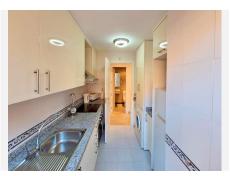

R4929703

• La Duquesa

REF# R4929703 225.000 €

| BEDS | BATHS | BUILT | TERRACE |
|------|-------|-------|---------|
| 2    | 2     | 77 m² | 15 m²   |

\*\*\*Sea Views and Spacious Accommodation\*\*\* Located within an established urbanisation, in the EI Hacho area of Duquesa, this fantastic 2-bedroom, 2-bathroom penthouse offers exceptional living with stunning Mediterranean views. The community features 24-hour security/concierge services, 5 communal pools, padel tennis courts, and lush tropical gardens for residents to enjoy. This atico-style penthouse boasts 3 terrace areas, offering plenty of outdoor space to take in the breathtaking sea views. Inside, the property is decorated in a neutral palette throughout, with the entrance hall leading to the main living area. Large patio doors open to one of the terraces, bringing the outdoors in and showcasing the beautiful surroundings. The fully equipped kitchen is located along the corridor, with access to a separate terrace—perfect for enjoying late afternoon sun. Both spacious bedrooms include built-in wardrobes, with the master bedroom featuring an en-suite bathroom. A family shower room completes the accommodation. The property is sold fully furnished, with luxurious marble flooring throughout, underground parking, and a separate storage room. This is an exceptional property, and viewing is highly recommended for those seeking a high-quality home with fantastic amenities and sea views.