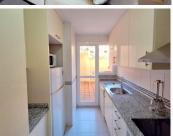

R4929703

• La Duquesa

REF# R4929703 225.000 €

| BEDS | BATHS | BUILT | TERRACE |
|------|-------|-------|---------|
| 2    | 2     | 77 m² | 15 m²   |

\*\*\*Sea Views and Spacious Accommodation\*\*\* Located within an established urbanisation, in the EI Hacho area of Duquesa, this fantastic 2-bedroom, 2-bathroom penthouse offers exceptional living with stunning Mediterranean views. The community features 24-hour security/concierge services, 5 communal pools, padel tennis courts, and lush tropical gardens for residents to enjoy. This atico-style penthouse boasts 3 terrace areas, offering plenty of outdoor space to take in the breathtaking sea views. Inside, the property is decorated in a neutral palette throughout, with the entrance hall leading to the main living area. Large patio doors open to one of the terraces, bringing the outdoors in and showcasing the beautiful surroundings. The fully equipped kitchen is located along the corridor, with access to a separate terrace—perfect for enjoying late afternoon sun. Both spacious bedrooms include built-in wardrobes, with the master bedroom featuring an en-suite bathroom. A family shower room completes the accommodation. The property is sold fully furnished, with luxurious marble flooring throughout, underground parking, and a separate storage room. This is an exceptional property, and viewing is highly recommended for those seeking a high-quality home with fantastic amenities and sea views.