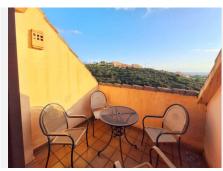

R4929703

• La Duquesa

REF# R4929703 225.000 €

| BEDS | BATHS | BUILT | TERRACE |
|------|-------|-------|---------|
| 2    | 2     | 77 m² | 15 m²   |

\*\*\*Sea Views and Spacious Accommodation\*\*\* Located within an established urbanisation, in the EI Hacho area of Duquesa, this fantastic 2-bedroom, 2-bathroom penthouse offers exceptional living with stunning Mediterranean views. The community features 24-hour security/concierge services, 5 communal pools, padel tennis courts, and lush tropical gardens for residents to enjoy. This atico-style penthouse boasts 3 terrace areas, offering plenty of outdoor space to take in the breathtaking sea views. Inside, the property is decorated in a neutral palette throughout, with the entrance hall leading to the main living area. Large patio doors open to one of the terraces, bringing the outdoors in and showcasing the beautiful surroundings. The fully equipped kitchen is located along the corridor, with access to a separate terrace—perfect for enjoying late afternoon sun. Both spacious bedrooms include built-in wardrobes, with the master bedroom featuring an en-suite bathroom. A family shower room completes the accommodation. The property is sold fully furnished, with luxurious marble flooring throughout, underground parking, and a separate storage room. This is an exceptional property, and viewing is highly recommended for those seeking a high-quality home with fantastic amenities and sea views.