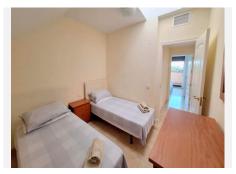

R4929703

• La Duquesa

REF# R4929703 225.000 €

| BEDS | BATHS | BUILT | TERRACE |
|------|-------|-------|---------|
| 2    | 2     | 77 m² | 15 m²   |

\*\*\*Sea Views and Spacious Accommodation\*\*\* Located within an established urbanisation, in the EI Hacho area of Duquesa, this fantastic 2-bedroom, 2-bathroom penthouse offers exceptional living with stunning Mediterranean views. The community features 24-hour security/concierge services, 5 communal pools, padel tennis courts, and lush tropical gardens for residents to enjoy. This atico-style penthouse boasts 3 terrace areas, offering plenty of outdoor space to take in the breathtaking sea views. Inside, the property is decorated in a neutral palette throughout, with the entrance hall leading to the main living area. Large patio doors open to one of the terraces, bringing the outdoors in and showcasing the beautiful surroundings. The fully equipped kitchen is located along the corridor, with access to a separate terrace—perfect for enjoying late afternoon sun. Both spacious bedrooms include built-in wardrobes, with the master bedroom featuring an en-suite bathroom. A family shower room completes the accommodation. The property is sold fully furnished, with luxurious marble flooring throughout, underground parking, and a separate storage room. This is an exceptional property, and viewing is highly recommended for those seeking a high-quality home with fantastic amenities and sea views.