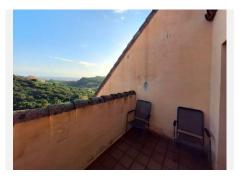

R4929703

• La Duquesa

REF# R4929703 225.000 €

| BEDS | BATHS | BUILT | TERRACE |
|------|-------|-------|---------|
| 2    | 2     | 77 m² | 15 m²   |

\*\*\*Sea Views and Spacious Accommodation\*\*\* Located within an established urbanisation, in the EI Hacho area of Duquesa, this fantastic 2-bedroom, 2-bathroom penthouse offers exceptional living with stunning Mediterranean views. The community features 24-hour security/concierge services, 5 communal pools, padel tennis courts, and lush tropical gardens for residents to enjoy. This atico-style penthouse boasts 3 terrace areas, offering plenty of outdoor space to take in the breathtaking sea views. Inside, the property is decorated in a neutral palette throughout, with the entrance hall leading to the main living area. Large patio doors open to one of the terraces, bringing the outdoors in and showcasing the beautiful surroundings. The fully equipped kitchen is located along the corridor, with access to a separate terrace—perfect for enjoying late afternoon sun. Both spacious bedrooms include built-in wardrobes, with the master bedroom featuring an en-suite bathroom. A family shower room completes the accommodation. The property is sold fully furnished, with luxurious marble flooring throughout, underground parking, and a separate storage room. This is an exceptional property, and viewing is highly recommended for those seeking a high-quality home with fantastic amenities and sea views.