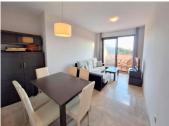

R4929703

• La Duquesa

REF# R4929703 225.000 €

| BEDS | BATHS | BUILT | TERRACE |
|------|-------|-------|---------|
| 2    | 2     | 77 m² | 15 m²   |

\*\*\*Sea Views and Spacious Accommodation\*\*\* Located within an established urbanisation, in the EI Hacho area of Duquesa, this fantastic 2-bedroom, 2-bathroom penthouse offers exceptional living with stunning Mediterranean views. The community features 24-hour security/concierge services, 5 communal pools, padel tennis courts, and lush tropical gardens for residents to enjoy. This atico-style penthouse boasts 3 terrace areas, offering plenty of outdoor space to take in the breathtaking sea views. Inside, the property is decorated in a neutral palette throughout, with the entrance hall leading to the main living area. Large patio doors open to one of the terraces, bringing the outdoors in and showcasing the beautiful surroundings. The fully equipped kitchen is located along the corridor, with access to a separate terrace—perfect for enjoying late afternoon sun. Both spacious bedrooms include built-in wardrobes, with the master bedroom featuring an en-suite bathroom. A family shower room completes the accommodation. The property is sold fully furnished, with luxurious marble flooring throughout, underground parking, and a separate storage room. This is an exceptional property, and viewing is highly recommended for those seeking a high-quality home with fantastic amenities and sea views.