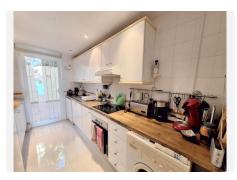

## 

| BEDS | BATHS | BUILT | TERRACE |
|------|-------|-------|---------|
| 2    | 2     | 82 m² | 36 m²   |

This property is located in Casares Costa, is a desirable urbanisation, conveniently accessible to beaches, golf courses, and other amenities. This urbanisation features a spacious 2-bedroom, 2-bathroom apartment, optimally situated to offer views of the Bay of Casares. The apartment opens into a bright living area with patio doors leading to a south-east facing terrace, providing stunning coastal views. The apartment includes a modern, fully equipped kitchen, leading to a front terrace and an external storage room, perfect for BBQs and summer shade. The bedrooms are spacious, offering plenty of wardrobe storage, and the main bedroom includes an en-suite bathroom and patio doors to the rear terrace. The apartment has been meticulously maintained, with recent upgrades to doors and flooring. The property comes furnished, equipped with hot and cold air-conditioning, and includes a private parking bay. This property is perfect for those looking for a permanent residence or a holiday home in the charming area of Casares Costa.