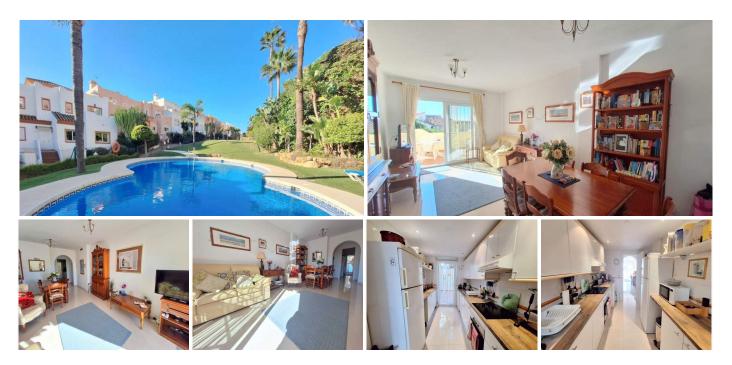

## 

| BEDS | BATHS | BUILT | TERRACE |
|------|-------|-------|---------|
| 2    | 2     | 82 m² | 36 m²   |

This property is located in Casares Costa, is a desirable urbanisation, conveniently accessible to beaches, golf courses, and other amenities. This urbanisation features a spacious 2-bedroom, 2-bathroom apartment, optimally situated to offer views of the Bay of Casares. The apartment opens into a bright living area with patio doors leading to a south-east facing terrace, providing stunning coastal views. The apartment includes a modern, fully equipped kitchen, leading to a front terrace and an external storage room, perfect for BBQs and summer shade. The bedrooms are spacious, offering plenty of wardrobe storage, and the main bedroom includes an en-suite bathroom and patio doors to the rear terrace. The apartment has been meticulously maintained, with recent upgrades to doors and flooring. The property comes furnished, equipped with hot and cold air-conditioning, and includes a private parking bay. This property is perfect for those looking for a permanent residence or a holiday home in the charming area of Casares Costa.