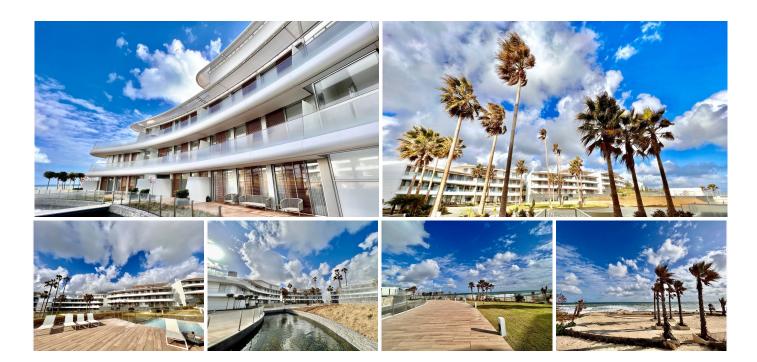

## R4606144

REF# R4606144 1.000.000 €

| BEDS | BATHS | BUILT  |
|------|-------|--------|
| 3    | 3     | 170 m² |

Exquisite beachfront apartment nestled within a contemporary luxury residential enclave in Estepona, just a 5-minute drive from the city center. This avant-garde complex spans nearly 10,000 square meters, boasting expansive garden areas, two outdoor infinity pools, an indoor heated pool, gym, spa, paddle tennis court, and a co-working space, all within a secure, 24-hour guarded environment. The apartment itself features a generously proportioned open-plan living area and kitchen, fully furnished and equipped with top-of-the-line Gaggenau appliances. Opening onto the main terrace with mesmerizing sea views, it offers an ideal setting for al fresco dining or simply basking in Estepona's wonderful climate. Accommodation comprises one master bedroom with en-suite facilities, along with two double bedrooms sharing a bathroom, all three bedrooms providing access to a second terrace overlooking the sea. The residential complex stands as a masterpiece of contemporary Mediterranean architecture, with undulating facades echoing the nearby waves and sands of the beach, which is directly accessible. The breathtaking panoramic sea views make for an unparalleled experience, perfect for savoring both sunrise and sunset spectacles year-round. Despite its tranquil seafront setting, the complex is conveniently close to various amenities. Estepona's vibrant city center offers an array of restaurants, bars, shops, and a lively historic quarter. Additionally, three golf courses lie within a 5-minute drive, with the opulent Finca Cortesín golf resort just over a 5-minute drive