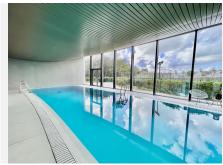

## R4606144

REF# R4606144 1.000.000 €

| BEDS | BATHS | BUILT  |
|------|-------|--------|
| 3    | 3     | 170 m² |

Exquisite beachfront apartment nestled within a contemporary luxury residential enclave in Estepona, just a 5-minute drive from the city center. This avant-garde complex spans nearly 10,000 square meters, boasting expansive garden areas, two outdoor infinity pools, an indoor heated pool, gym, spa, paddle tennis court, and a co-working space, all within a secure, 24-hour guarded environment. The apartment itself features a generously proportioned open-plan living area and kitchen, fully furnished and equipped with top-of-the-line Gaggenau appliances. Opening onto the main terrace with mesmerizing sea views, it offers an ideal setting for al fresco dining or simply basking in Estepona's wonderful climate. Accommodation comprises one master bedroom with en-suite facilities, along with two double bedrooms sharing a bathroom, all three bedrooms providing access to a second terrace overlooking the sea. The residential complex stands as a masterpiece of contemporary Mediterranean architecture, with undulating facades echoing the nearby waves and sands of the beach, which is directly accessible. The breathtaking panoramic sea views make for an unparalleled experience, perfect for savoring both sunrise and sunset spectacles year-round. Despite its tranquil seafront setting, the complex is conveniently close to various amenities. Estepona's vibrant city center offers an array of restaurants, bars, shops, and a lively historic quarter. Additionally, three golf courses lie within a 5-minute drive, with the opulent Finca Cortesín golf resort just over a 5-minute drive