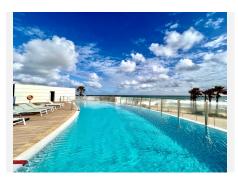

## R4606144

REF# R4606144 1.000.000 €

| BEDS | BATHS | BUILT  |
|------|-------|--------|
| 3    | 3     | 170 m² |

Exquisite beachfront apartment nestled within a contemporary luxury residential enclave in Estepona, just a 5-minute drive from the city center. This avant-garde complex spans nearly 10,000 square meters, boasting expansive garden areas, two outdoor infinity pools, an indoor heated pool, gym, spa, paddle tennis court, and a co-working space, all within a secure, 24-hour guarded environment. The apartment itself features a generously proportioned open-plan living area and kitchen, fully furnished and equipped with top-of-the-line Gaggenau appliances. Opening onto the main terrace with mesmerizing sea views, it offers an ideal setting for al fresco dining or simply basking in Estepona's wonderful climate. Accommodation comprises one master bedroom with en-suite facilities, along with two double bedrooms sharing a bathroom, all three bedrooms providing access to a second terrace overlooking the sea. The residential complex stands as a masterpiece of contemporary Mediterranean architecture, with undulating facades echoing the nearby waves and sands of the beach, which is directly accessible. The breathtaking panoramic sea views make for an unparalleled experience, perfect for savoring both sunrise and sunset spectacles year-round. Despite its tranquil seafront setting, the complex is conveniently close to various amenities. Estepona's vibrant city center offers an array of restaurants, bars, shops, and a lively historic quarter. Additionally, three golf courses lie within a 5-minute drive, with the opulent Finca Cortesín golf resort just over a 5-minute drive