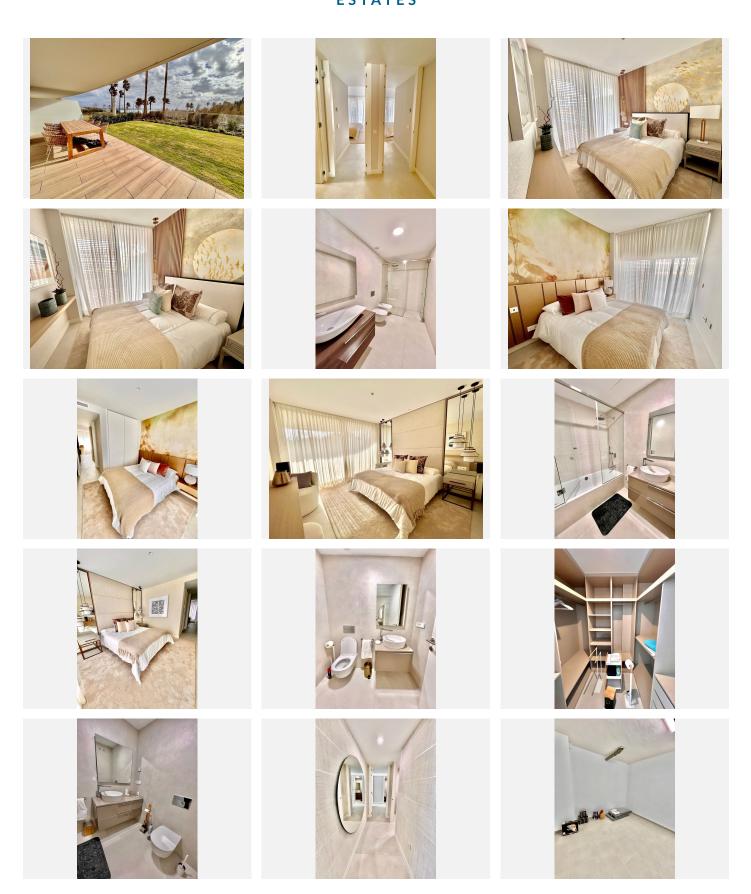

## R4606144

REF# R4606144 1.000.000 €

| BEDS | BATHS | BUILT  |
|------|-------|--------|
| 3    | 3     | 170 m² |

Exquisite beachfront apartment nestled within a contemporary luxury residential enclave in Estepona, just a 5-minute drive from the city center. This avant-garde complex spans nearly 10,000 square meters, boasting expansive garden areas, two outdoor infinity pools, an indoor heated pool, gym, spa, paddle tennis court, and a co-working space, all within a secure, 24-hour guarded environment. The apartment itself features a generously proportioned open-plan living area and kitchen, fully furnished and equipped with top-of-the-line Gaggenau appliances. Opening onto the main terrace with mesmerizing sea views, it offers an ideal setting for al fresco dining or simply basking in Estepona's wonderful climate. Accommodation comprises one master bedroom with en-suite facilities, along with two double bedrooms sharing a bathroom, all three bedrooms providing access to a second terrace overlooking the sea. The residential complex stands as a masterpiece of contemporary Mediterranean architecture, with undulating facades echoing the nearby waves and sands of the beach, which is directly accessible. The breathtaking panoramic sea views make for an unparalleled experience, perfect for savoring both sunrise and sunset spectacles year-round. Despite its tranquil seafront setting, the complex is conveniently close to various amenities. Estepona's vibrant city center offers an array of restaurants, bars, shops, and a lively historic quarter. Additionally, three golf courses lie within a 5-minute drive, with the opulent Finca Cortesín golf resort just over a 5-minute drive