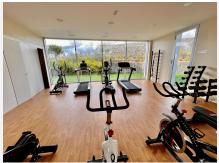

## R4606144

REF# R4606144 1.000.000 €

| BEDS | BATHS | BUILT  |
|------|-------|--------|
| 3    | 3     | 170 m² |

Exquisite beachfront apartment nestled within a contemporary luxury residential enclave in Estepona, just a 5-minute drive from the city center. This avant-garde complex spans nearly 10,000 square meters, boasting expansive garden areas, two outdoor infinity pools, an indoor heated pool, gym, spa, paddle tennis court, and a co-working space, all within a secure, 24-hour guarded environment. The apartment itself features a generously proportioned open-plan living area and kitchen, fully furnished and equipped with top-of-the-line Gaggenau appliances. Opening onto the main terrace with mesmerizing sea views, it offers an ideal setting for al fresco dining or simply basking in Estepona's wonderful climate. Accommodation comprises one master bedroom with en-suite facilities, along with two double bedrooms sharing a bathroom, all three bedrooms providing access to a second terrace overlooking the sea. The residential complex stands as a masterpiece of contemporary Mediterranean architecture, with undulating facades echoing the nearby waves and sands of the beach, which is directly accessible. The breathtaking panoramic sea views make for an unparalleled experience, perfect for savoring both sunrise and sunset spectacles year-round. Despite its tranquil seafront setting, the complex is conveniently close to various amenities. Estepona's vibrant city center offers an array of restaurants, bars, shops, and a lively historic quarter. Additionally, three golf courses lie within a 5-minute drive, with the opulent Finca Cortesín golf resort just over a 5-minute drive