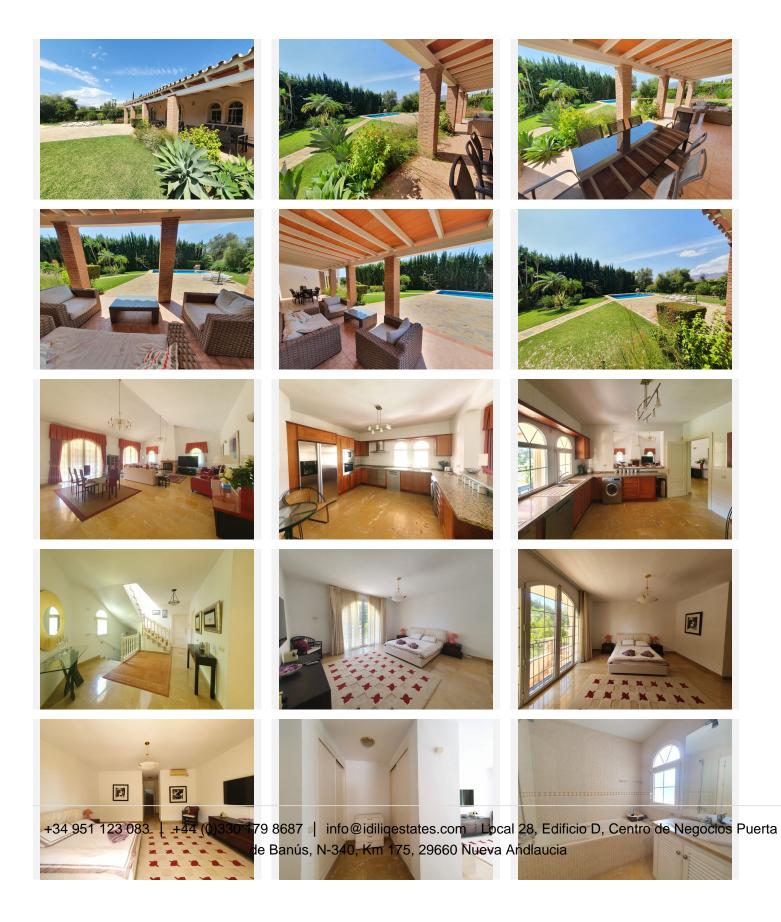

The house is surrounded by a beautiful garden and has several terraces, both covered and uncovered, perfect for enjoying the different meals of the day and having barbecues. The pool is 36 m2 and is equipped with a heater.

The house has a basement with storage space, a garage for several vehicles and there is also more parking space. The entrance gates are automatic. It is also connected to a 24-hour alarm service, apart from the community surveillance services.