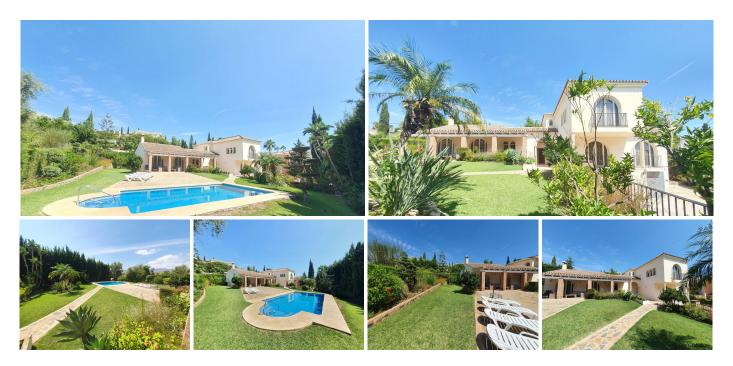

## 

REF# R4051567 1.050.000 €

| BEDS | BATHS | BUILT  | PLOT    | TERRACE |
|------|-------|--------|---------|---------|
| 4    | 5     | 375 m² | 1192 m² | 61 m²   |

Quiet and comfortable villa in MIJAS GOLF with 4 suites: 2 large bedrooms and 1 children's bedroom on the main floor, and a fantastic suite on the top floor, all with private bathrooms. In addition there is an extra bedroom and bathroom on the main floor, for guests.

The house is surrounded by a beautiful garden and has several terraces, both covered and uncovered, perfect for enjoying the different meals of the day and having barbecues. The pool is 36 m2 and is equipped with a heater.

Located between 2 GOLF COURSES, it is a very private and quiet villa and is only 6 kms from the Miramar Shopping Center, the beach and the center of Fuengirola. We can also go directly to the beach of La Cala, just 9 kms. Perfect combination of tranquility and proximity to all services and places of interest.