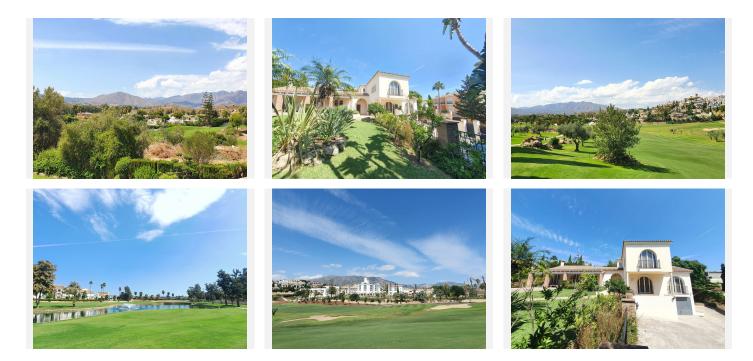

## 

REF# R4051567 1.050.000 €

| BEDS | BATHS | BUILT  | PLOT    | TERRACE |
|------|-------|--------|---------|---------|
| 4    | 5     | 375 m² | 1192 m² | 61 m²   |

Quiet and comfortable villa in MIJAS GOLF with 4 suites: 2 large bedrooms and 1 children's bedroom on the main floor, and a fantastic suite on the top floor, all with private bathrooms. In addition there is an extra bedroom and bathroom on the main floor, for guests.

The house is surrounded by a beautiful garden and has several terraces, both covered and uncovered, perfect for enjoying the different meals of the day and having barbecues. The pool is 36 m2 and is equipped with a heater.

Located between 2 GOLF COURSES, it is a very private and quiet villa and is only 6 kms from the Miramar Shopping Center, the beach and the center of Fuengirola. We can also go directly to the beach of La Cala, just 9 kms. Perfect combination of tranquility and proximity to all services and places of interest.