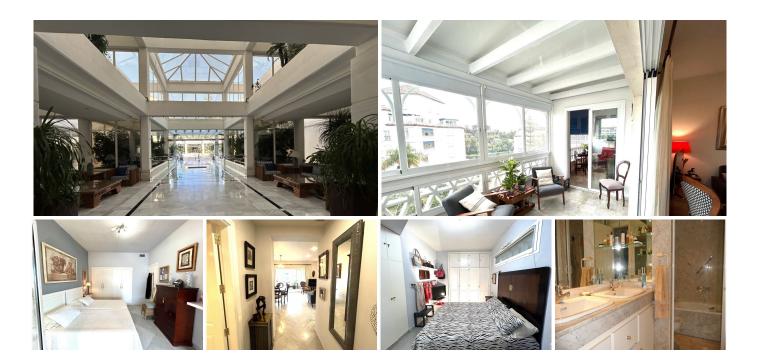

## MIDDLE FLOOR APARTMENT 2 BEDROOMS 2 BATHROOMS IN PUERTO BANÚS

Puerto Banús

REF# R5009962 850.000 €

| BEDS | BATHS | BUILT  |
|------|-------|--------|
| 2    | 2     | 118 m² |

APARTMENT of 2 bedrooms and 2 bathrooms in the prestigious urbanization Playas del Duque. It is a very high plant, so it enjoys an unbelievable natural light and open views. Renovated. It has a large north facing terrace which is accessed from the living room and from a bedroom. Security 24h. Complex in 1st line beach. The fantastic exclusive urbanization has direct access to the beach. The gardens are magnificent and have a Landscape Award, the garden has about 3 hectares, where there are pine trees and a variety of plants and flora, between the creek and pond with ducks. In the garden are distributed 3 swimming pools and 2 restaurants. The excellent urbanization has Concierge and Security 24h. what makes living here, in Playas del Duque is wonderful and everything a few meters from the beach, the Paseo and the most prestigious restaurants and shops in the world. Parking included