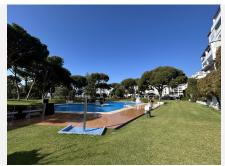

R4900408

Puerto Banús

REF# R4900408 640.000 €

| BEDS | BATHS | BUILT  | TERRACE |
|------|-------|--------|---------|
| 2    | 1     | 108 m² | 15 m²   |

Great 2 bedroom apartment and a bathroom with sea views and west facing, late sun. Just reformed. It is located in the prestigious urbanization in Playas del Duque. It has nice living room and open plan kitchen. The terrace is glazed and has the dining room and another seating area. The views are to the pine grove of the pedestrian promenade of Lola Flores and to its side, the sea. It is all exterior including the Bathroom with shower. It is impeccable and it has all for your confort: Air conditioning, Garage and Security therefore its ready of course to enter living. The fantastic exclusive urbanization has direct access to the beach as it is in the front line. The gardens are magnificent and have a Landscape Award granted, the garden has about 3 hectares, where there are pine trees and a variety of plants and flora, distributed between the creek and pond with ducks. In the magnificent garden there are 3 swimming pools and 2 restaurants. The excellent urbanization has Concierge and 24h Security