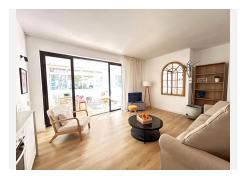

R4900408

Puerto Banús

REF# R4900408 640.000 €

| BEDS | BATHS | BUILT  | TERRACE |
|------|-------|--------|---------|
| 2    | 1     | 108 m² | 15 m²   |

Great 2 bedroom apartment and a bathroom with sea views and west facing, late sun. Just reformed. It is located in the prestigious urbanization in Playas del Duque. It has nice living room and open plan kitchen. The terrace is glazed and has the dining room and another seating area. The views are to the pine grove of the pedestrian promenade of Lola Flores and to its side, the sea. It is all exterior including the Bathroom with shower. It is impeccable and it has all for your confort: Air conditioning, Garage and Security therefore its ready of course to enter living. The fantastic exclusive urbanization has direct access to the beach as it is in the front line. The gardens are magnificent and have a Landscape Award granted, the garden has about 3 hectares, where there are pine trees and a variety of plants and flora, distributed between the creek and pond with ducks. In the magnificent garden there are 3 swimming pools and 2 restaurants. The excellent urbanization has Concierge and 24h Security