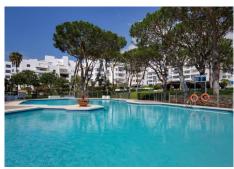

R4900408

Puerto Banús

REF# R4900408 640.000 €

| BEDS | BATHS | BUILT  | TERRACE |
|------|-------|--------|---------|
| 2    | 1     | 108 m² | 15 m²   |

Great 2 bedroom apartment and a bathroom with sea views and west facing, late sun. Just reformed. It is located in the prestigious urbanization in Playas del Duque. It has nice living room and open plan kitchen. The terrace is glazed and has the dining room and another seating area. The views are to the pine grove of the pedestrian promenade of Lola Flores and to its side, the sea. It is all exterior including the Bathroom with shower. It is impeccable and it has all for your confort: Air conditioning, Garage and Security therefore its ready of course to enter living. The fantastic exclusive urbanization has direct access to the beach as it is in the front line. The gardens are magnificent and have a Landscape Award granted, the garden has about 3 hectares, where there are pine trees and a variety of plants and flora, distributed between the creek and pond with ducks. In the magnificent garden there are 3 swimming pools and 2 restaurants. The excellent urbanization has Concierge and 24h Security