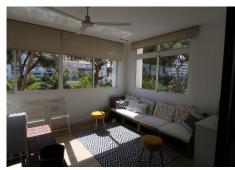

R4900408

Puerto Banús

REF# R4900408 640.000 €

| BEDS | BATHS | BUILT  | TERRACE |
|------|-------|--------|---------|
| 2    | 1     | 108 m² | 15 m²   |

Great 2 bedroom apartment and a bathroom with sea views and west facing, late sun. Just reformed. It is located in the prestigious urbanization in Playas del Duque. It has nice living room and open plan kitchen. The terrace is glazed and has the dining room and another seating area. The views are to the pine grove of the pedestrian promenade of Lola Flores and to its side, the sea. It is all exterior including the Bathroom with shower. It is impeccable and it has all for your confort: Air conditioning, Garage and Security therefore its ready of course to enter living. The fantastic exclusive urbanization has direct access to the beach as it is in the front line. The gardens are magnificent and have a Landscape Award granted, the garden has about 3 hectares, where there are pine trees and a variety of plants and flora, distributed between the creek and pond with ducks. In the magnificent garden there are 3 swimming pools and 2 restaurants. The excellent urbanization has Concierge and 24h Security