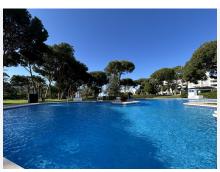

R4900408

Puerto Banús

REF# R4900408 640.000 €

| BEDS | BATHS | BUILT  | TERRACE |
|------|-------|--------|---------|
| 2    | 1     | 108 m² | 15 m²   |

Great 2 bedroom apartment and a bathroom with sea views and west facing, late sun. Just reformed. It is located in the prestigious urbanization in Playas del Duque. It has nice living room and open plan kitchen. The terrace is glazed and has the dining room and another seating area. The views are to the pine grove of the pedestrian promenade of Lola Flores and to its side, the sea. It is all exterior including the Bathroom with shower. It is impeccable and it has all for your confort: Air conditioning, Garage and Security therefore its ready of course to enter living. The fantastic exclusive urbanization has direct access to the beach as it is in the front line. The gardens are magnificent and have a Landscape Award granted, the garden has about 3 hectares, where there are pine trees and a variety of plants and flora, distributed between the creek and pond with ducks. In the magnificent garden there are 3 swimming pools and 2 restaurants. The excellent urbanization has Concierge and 24h Security