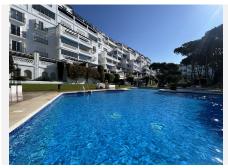

R4900408

Puerto Banús

REF# R4900408 640.000 €

| BEDS | BATHS | BUILT  | TERRACE |
|------|-------|--------|---------|
| 2    | 1     | 108 m² | 15 m²   |

Great 2 bedroom apartment and a bathroom with sea views and west facing, late sun. Just reformed. It is located in the prestigious urbanization in Playas del Duque. It has nice living room and open plan kitchen. The terrace is glazed and has the dining room and another seating area. The views are to the pine grove of the pedestrian promenade of Lola Flores and to its side, the sea. It is all exterior including the Bathroom with shower. It is impeccable and it has all for your confort: Air conditioning, Garage and Security therefore its ready of course to enter living. The fantastic exclusive urbanization has direct access to the beach as it is in the front line. The gardens are magnificent and have a Landscape Award granted, the garden has about 3 hectares, where there are pine trees and a variety of plants and flora, distributed between the creek and pond with ducks. In the magnificent garden there are 3 swimming pools and 2 restaurants. The excellent urbanization has Concierge and 24h Security