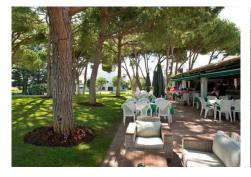

## R4868281

Puerto Banús

REF# R4868281 1.480.000 €

| BEDS | BATHS | BUILT  |
|------|-------|--------|
| 2    | 2     | 180 m² |

Amazing apartment ready to move in, with a lot of light all day as it makes corner to the south west; it is located in Puerto Banus in the Prestigious Urbanisation Playas del Duque, with direct access to the beach and the promenade; it has huge tropical gardens of 3 hectares with ponds as well as several salt water pools for children and adults. In the spectacular gardens there are two private restaurants for the owners of the Urbanisation. It consists of 2 bedrooms and 2 bathrooms and a studio; and it can easily be converted into three bedrooms as it is all very spacious. From the living room you access 2 large terraces both overlooking the sea and the communal garden. Another room has a large covered and closed terrace that can be used as an office or playground for children. It consists of a large open plan kitchen with spectacular and integrated islet in the living room. It is ideal to live all year and also supposes a fantastic investment if you want to get good profitability in rents; The urbanization of Lujo is closed and has 24h security. includes a parking space. This is one of the most spectacular homes for sale in Playas del Duque, since it is located in the Central and South Building with regard to the gardens. Puerto Banus is located a walk from this wonderful house: Playa, Corte Ingles, Supermarkets etc... do not miss this opportunity and call us.