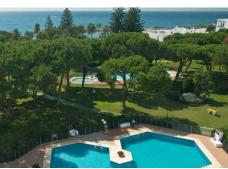

## R4868281

Puerto Banús

REF# R4868281 1.480.000 €

| BEDS | BATHS | BUILT  |
|------|-------|--------|
| 2    | 2     | 180 m² |

Amazing apartment ready to move in, with a lot of light all day as it makes corner to the south west; it is located in Puerto Banus in the Prestigious Urbanisation Playas del Duque, with direct access to the beach and the promenade; it has huge tropical gardens of 3 hectares with ponds as well as several salt water pools for children and adults. In the spectacular gardens there are two private restaurants for the owners of the Urbanisation. It consists of 2 bedrooms and 2 bathrooms and a studio; and it can easily be converted into three bedrooms as it is all very spacious. From the living room you access 2 large terraces both overlooking the sea and the communal garden. Another room has a large covered and closed terrace that can be used as an office or playground for children. It consists of a large open plan kitchen with spectacular and integrated islet in the living room. It is ideal to live all year and also supposes a fantastic investment if you want to get good profitability in rents; The urbanization of Lujo is closed and has 24h security. includes a parking space. This is one of the most spectacular homes for sale in Playas del Duque, since it is located in the Central and South Building with regard to the gardens. Puerto Banus is located a walk from this wonderful house: Playa, Corte Ingles, Supermarkets etc... do not miss this opportunity and call us.