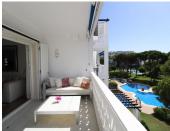

## R4868281

Puerto Banús

REF# R4868281 1.480.000 €

| BEDS | BATHS | BUILT  |
|------|-------|--------|
| 2    | 2     | 180 m² |

Amazing apartment ready to move in, with a lot of light all day as it makes corner to the south west; it is located in Puerto Banus in the Prestigious Urbanisation Playas del Duque, with direct access to the beach and the promenade; it has huge tropical gardens of 3 hectares with ponds as well as several salt water pools for children and adults. In the spectacular gardens there are two private restaurants for the owners of the Urbanisation. It consists of 2 bedrooms and 2 bathrooms and a studio; and it can easily be converted into three bedrooms as it is all very spacious. From the living room you access 2 large terraces both overlooking the sea and the communal garden. Another room has a large covered and closed terrace that can be used as an office or playground for children. It consists of a large open plan kitchen with spectacular and integrated islet in the living room. It is ideal to live all year and also supposes a fantastic investment if you want to get good profitability in rents; The urbanization of Lujo is closed and has 24h security. includes a parking space. This is one of the most spectacular homes for sale in Playas del Duque, since it is located in the Central and South Building with regard to the gardens. Puerto Banus is located a walk from this wonderful house: Playa, Corte Ingles, Supermarkets etc... do not miss this opportunity and call us.