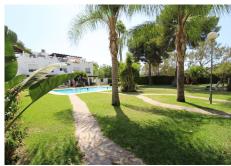

R4870372

Nueva Andalucía

REF# R4870372 460.000 €

| BEDS | BATHS | BUILT  | TERRACE |
|------|-------|--------|---------|
| 3    | 3     | 156 m² | 33 m²   |

Beautiful townhouse in frontline Golf Los Naranjos urbanization consisting of several swimming pools and large landscaped areas. It is a closed and very well run community. Townhouse Renovated in its full practice recently: Kitchen, Bathrooms, Porches, Solarium, Wardrobes, Air Conditioning, bars in all windows, waterproofing of solarium and high quality wood roofing, new flooring, In ground floor you find entrance hall, large guest toilet kitchen, living room with fireplace and exit to the terrace with porch and views to the pool. It also has great porch east facing at the entrance, its ideal house to live and enjoy and relax under the Lemon Tree at the entrance. Enjoy the communal garden from the porch of the living room On the first floor the 3 bedrooms and 2 bathrooms, one of them ensuite. New fitted wardrobes in all bedrooms. On the second floor large solarium with new wooden porch and overlapping and waterproofed new. Ideal for chill out area and outdoor dinners. The fantastic panoramic views to the entire mountain area of La Quinta and Concha. The urbanization is close to everything: Supermarkets, Colleges, Shops, Restaurants etc.. is ideal for Holidays or for families. And perfect to live all year. It has Air Conditioning throughout the house and blinds. San Pedro de Alcantara is a 4-minute drive from Puerto Banus. It is for all an ideal house