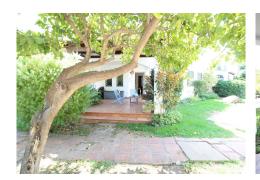

R4870372

Nueva Andalucía

REF# R4870372 460.000 €

| BEDS | BATHS | BUILT  | TERRACE |
|------|-------|--------|---------|
| 3    | 3     | 156 m² | 33 m²   |

Beautiful townhouse in frontline Golf Los Naranjos urbanization consisting of several swimming pools and large landscaped areas. It is a closed and very well run community. Townhouse Renovated in its full practice recently: Kitchen, Bathrooms, Porches, Solarium, Wardrobes, Air Conditioning, bars in all windows, waterproofing of solarium and high quality wood roofing, new flooring, In ground floor you find entrance hall, large guest toilet kitchen, living room with fireplace and exit to the terrace with porch and views to the pool. It also has great porch east facing at the entrance, its ideal house to live and enjoy and relax under the Lemon Tree at the entrance. Enjoy the communal garden from the porch of the living room On the first floor the 3 bedrooms and 2 bathrooms, one of them ensuite. New fitted wardrobes in all bedrooms. On the second floor large solarium with new wooden porch and overlapping and waterproofed new. Ideal for chill out area and outdoor dinners. The fantastic panoramic views to the entire mountain area of La Quinta and Concha. The urbanization is close to everything: Supermarkets, Colleges, Shops, Restaurants etc.. is ideal for Holidays or for families. And perfect to live all year. It has Air Conditioning throughout the house and blinds. San Pedro de Alcantara is a 4-minute drive from Puerto Banus. It is for all an ideal house