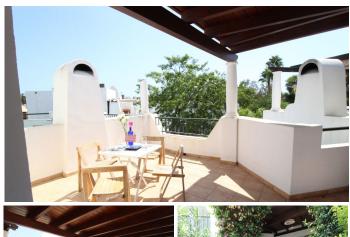

R4870372

Nueva Andalucía

REF# R4870372 460.000 €

| BEDS | BATHS | BUILT  | TERRACE |
|------|-------|--------|---------|
| 3    | 3     | 156 m² | 33 m²   |

Beautiful townhouse in frontline Golf Los Naranjos urbanization consisting of several swimming pools and large landscaped areas. It is a closed and very well run community. Townhouse Renovated in its full practice recently: Kitchen, Bathrooms, Porches, Solarium, Wardrobes, Air Conditioning, bars in all windows, waterproofing of solarium and high quality wood roofing, new flooring, In ground floor you find entrance hall, large guest toilet kitchen, living room with fireplace and exit to the terrace with porch and views to the pool. It also has great porch east facing at the entrance, its ideal house to live and enjoy and relax under the Lemon Tree at the entrance. Enjoy the communal garden from the porch of the living room On the first floor the 3 bedrooms and 2 bathrooms, one of them ensuite. New fitted wardrobes in all bedrooms. On the second floor large solarium with new wooden porch and overlapping and waterproofed new. Ideal for chill out area and outdoor dinners. The fantastic panoramic views to the entire mountain area of La Quinta and Concha. The urbanization is close to everything: Supermarkets, Colleges, Shops, Restaurants etc.. is ideal for Holidays or for families. And perfect to live all year. It has Air Conditioning throughout the house and blinds. San Pedro de Alcantara is a 4-minute drive from Puerto Banus. It is for all an ideal house