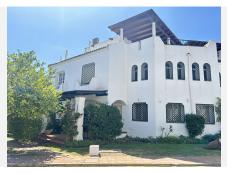

R4870372

Nueva Andalucía

REF# R4870372 460.000 €

| BEDS | BATHS | BUILT  | TERRACE |
|------|-------|--------|---------|
| 3    | 3     | 156 m² | 33 m²   |

Beautiful townhouse in frontline Golf Los Naranjos urbanization consisting of several swimming pools and large landscaped areas. It is a closed and very well run community. Townhouse Renovated in its full practice recently: Kitchen, Bathrooms, Porches, Solarium, Wardrobes, Air Conditioning, bars in all windows, waterproofing of solarium and high quality wood roofing, new flooring, In ground floor you find entrance hall, large guest toilet kitchen, living room with fireplace and exit to the terrace with porch and views to the pool. It also has great porch east facing at the entrance, its ideal house to live and enjoy and relax under the Lemon Tree at the entrance. Enjoy the communal garden from the porch of the living room On the first floor the 3 bedrooms and 2 bathrooms, one of them ensuite. New fitted wardrobes in all bedrooms. On the second floor large solarium with new wooden porch and overlapping and waterproofed new. Ideal for chill out area and outdoor dinners. The fantastic panoramic views to the entire mountain area of La Quinta and Concha. The urbanization is close to everything: Supermarkets, Colleges, Shops, Restaurants etc.. is ideal for Holidays or for families. And perfect to live all year. It has Air Conditioning throughout the house and blinds. San Pedro de Alcantara is a 4-minute drive from Puerto Banus. It is for all an ideal house