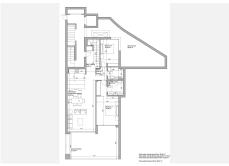

## R4973809

Cabopino

REF# R4973809 795.000 €

| BEDS | BATHS | BUILT  | PLOT  | TERRACE |
|------|-------|--------|-------|---------|
| 3    | 3     | 206 m² | 30 m² | 33 m²   |

Discover this luxurious southwest-facing duplex apartment located in the prestigious Artola Alta neighborhood of Cabopino, Marbella. Situated just a 15-minute walk from the beach and the vibrant marina, this property offers easy access to a variety of bars and restaurants, making it an ideal choice for both permanent living and holiday retreats. Property Highlights • Modern Luxury Complex Amenities: Residents enjoy access to a fully equipped gym, a large outdoor pool, a heated indoor pool, a children's pool, and a dedicated play area for kids. • Spacious Living Spaces: This duplex features three bedrooms, including a master suite with an en-suite bathroom. The modern kitchen overlooks a bright and airy living room with floor-to-ceiling windows that open onto a large covered terrace—perfect for enjoying sunsets and al fresco dining. The terrace is accessible from both the living room and the master bedroom. • Outdoor Retreats: The second bedroom opens onto a private "secret garden," ideal for sunbathing or hosting barbecues. • Lower-Level Comfort: The lower floor boasts a generously sized third bedroom with its own full bathroom and an expansive second living/dining area filled with natural light. Additional features include ample storage space and a secondary laundry area. Luxury Features • Smart Home Technology: A domotic system allows remote control of lighting, electric shutters, and climate settings, ensuring convenience at your fingertips. • Energy Efficiency: The apartment is equipped with a low-consumption heat pump system for heating and cooling.