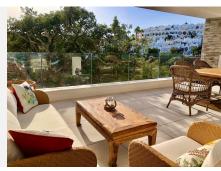

## R4973809

Cabopino

REF# R4973809 795.000 €

| BEDS | BATHS | BUILT  | PLOT  | TERRACE |
|------|-------|--------|-------|---------|
| 3    | 3     | 206 m² | 30 m² | 33 m²   |

Discover this luxurious southwest-facing duplex apartment located in the prestigious Artola Alta neighborhood of Cabopino, Marbella. Situated just a 15-minute walk from the beach and the vibrant marina, this property offers easy access to a variety of bars and restaurants, making it an ideal choice for both permanent living and holiday retreats. Property Highlights • Modern Luxury Complex Amenities: Residents enjoy access to a fully equipped gym, a large outdoor pool, a heated indoor pool, a children's pool, and a dedicated play area for kids. • Spacious Living Spaces: This duplex features three bedrooms, including a master suite with an en-suite bathroom. The modern kitchen overlooks a bright and airy living room with floor-to-ceiling windows that open onto a large covered terrace—perfect for enjoying sunsets and al fresco dining. The terrace is accessible from both the living room and the master bedroom. • Outdoor Retreats: The second bedroom opens onto a private "secret garden," ideal for sunbathing or hosting barbecues. • Lower-Level Comfort: The lower floor boasts a generously sized third bedroom with its own full bathroom and an expansive second living/dining area filled with natural light. Additional features include ample storage space and a secondary laundry area. Luxury Features • Smart Home Technology: A domotic system allows remote control of lighting, electric shutters, and climate settings, ensuring convenience at your fingertips. • Energy Efficiency: The apartment is equipped with a low-consumption heat pump system for heating and cooling.