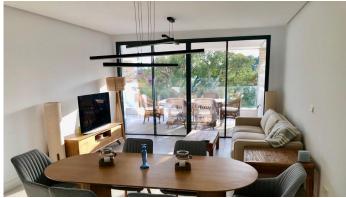

## R4973809

Cabopino

REF# R4973809 795.000 €

| BEDS | BATHS | BUILT  | PLOT  | TERRACE |
|------|-------|--------|-------|---------|
| 3    | 3     | 206 m² | 30 m² | 33 m²   |

Discover this luxurious southwest-facing duplex apartment located in the prestigious Artola Alta neighborhood of Cabopino, Marbella. Situated just a 15-minute walk from the beach and the vibrant marina, this property offers easy access to a variety of bars and restaurants, making it an ideal choice for both permanent living and holiday retreats. Property Highlights • Modern Luxury Complex Amenities: Residents enjoy access to a fully equipped gym, a large outdoor pool, a heated indoor pool, a children's pool, and a dedicated play area for kids. • Spacious Living Spaces: This duplex features three bedrooms, including a master suite with an en-suite bathroom. The modern kitchen overlooks a bright and airy living room with floor-to-ceiling windows that open onto a large covered terrace—perfect for enjoying sunsets and al fresco dining. The terrace is accessible from both the living room and the master bedroom. • Outdoor Retreats: The second bedroom opens onto a private "secret garden," ideal for sunbathing or hosting barbecues. • Lower-Level Comfort: The lower floor boasts a generously sized third bedroom with its own full bathroom and an expansive second living/dining area filled with natural light. Additional features include ample storage space and a secondary laundry area. Luxury Features • Smart Home Technology: A domotic system allows remote control of lighting, electric shutters, and climate settings, ensuring convenience at your fingertips. • Energy Efficiency: The apartment is equipped with a low-consumption heat pump system for heating and cooling.