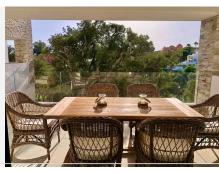

## R4973809

Cabopino

REF# R4973809 795.000 €

| BEDS | BATHS | BUILT  | PLOT  | TERRACE |
|------|-------|--------|-------|---------|
| 3    | 3     | 206 m² | 30 m² | 33 m²   |

Discover this luxurious southwest-facing duplex apartment located in the prestigious Artola Alta neighborhood of Cabopino, Marbella. Situated just a 15-minute walk from the beach and the vibrant marina, this property offers easy access to a variety of bars and restaurants, making it an ideal choice for both permanent living and holiday retreats. Property Highlights • Modern Luxury Complex Amenities: Residents enjoy access to a fully equipped gym, a large outdoor pool, a heated indoor pool, a children's pool, and a dedicated play area for kids. • Spacious Living Spaces: This duplex features three bedrooms, including a master suite with an en-suite bathroom. The modern kitchen overlooks a bright and airy living room with floor-to-ceiling windows that open onto a large covered terrace—perfect for enjoying sunsets and al fresco dining. The terrace is accessible from both the living room and the master bedroom. • Outdoor Retreats: The second bedroom opens onto a private "secret garden," ideal for sunbathing or hosting barbecues. • Lower-Level Comfort: The lower floor boasts a generously sized third bedroom with its own full bathroom and an expansive second living/dining area filled with natural light. Additional features include ample storage space and a secondary laundry area. Luxury Features • Smart Home Technology: A domotic system allows remote control of lighting, electric shutters, and climate settings, ensuring convenience at your fingertips. • Energy Efficiency: The apartment is equipped with a low-consumption heat pump system for heating and cooling.