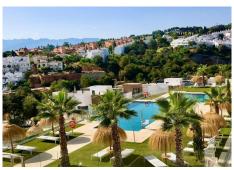

## R4973809

Cabopino

REF# R4973809 795.000 €

| BEDS | BATHS | BUILT  | PLOT  | TERRACE |
|------|-------|--------|-------|---------|
| 3    | 3     | 206 m² | 30 m² | 33 m²   |

Discover this luxurious southwest-facing duplex apartment located in the prestigious Artola Alta neighborhood of Cabopino, Marbella. Situated just a 15-minute walk from the beach and the vibrant marina, this property offers easy access to a variety of bars and restaurants, making it an ideal choice for both permanent living and holiday retreats. Property Highlights • Modern Luxury Complex Amenities: Residents enjoy access to a fully equipped gym, a large outdoor pool, a heated indoor pool, a children's pool, and a dedicated play area for kids. • Spacious Living Spaces: This duplex features three bedrooms, including a master suite with an en-suite bathroom. The modern kitchen overlooks a bright and airy living room with floor-to-ceiling windows that open onto a large covered terrace—perfect for enjoying sunsets and al fresco dining. The terrace is accessible from both the living room and the master bedroom. • Outdoor Retreats: The second bedroom opens onto a private "secret garden," ideal for sunbathing or hosting barbecues. • Lower-Level Comfort: The lower floor boasts a generously sized third bedroom with its own full bathroom and an expansive second living/dining area filled with natural light. Additional features include ample storage space and a secondary laundry area. Luxury Features • Smart Home Technology: A domotic system allows remote control of lighting, electric shutters, and climate settings, ensuring convenience at your fingertips. • Energy Efficiency: The apartment is equipped with a low-consumption heat pump system for heating and cooling.