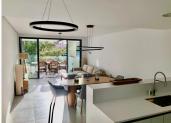

## R4973809

Cabopino

REF# R4973809 795.000 €

| BEDS | BATHS | BUILT  | PLOT  | TERRACE |
|------|-------|--------|-------|---------|
| 3    | 3     | 206 m² | 30 m² | 33 m²   |

Discover this luxurious southwest-facing duplex apartment located in the prestigious Artola Alta neighborhood of Cabopino, Marbella. Situated just a 15-minute walk from the beach and the vibrant marina, this property offers easy access to a variety of bars and restaurants, making it an ideal choice for both permanent living and holiday retreats. Property Highlights • Modern Luxury Complex Amenities: Residents enjoy access to a fully equipped gym, a large outdoor pool, a heated indoor pool, a children's pool, and a dedicated play area for kids. • Spacious Living Spaces: This duplex features three bedrooms, including a master suite with an en-suite bathroom. The modern kitchen overlooks a bright and airy living room with floor-to-ceiling windows that open onto a large covered terrace—perfect for enjoying sunsets and al fresco dining. The terrace is accessible from both the living room and the master bedroom. • Outdoor Retreats: The second bedroom opens onto a private "secret garden," ideal for sunbathing or hosting barbecues. • Lower-Level Comfort: The lower floor boasts a generously sized third bedroom with its own full bathroom and an expansive second living/dining area filled with natural light. Additional features include ample storage space and a secondary laundry area. Luxury Features • Smart Home Technology: A domotic system allows remote control of lighting, electric shutters, and climate settings, ensuring convenience at your fingertips. • Energy Efficiency: The apartment is equipped with a low-consumption heat pump system for heating and cooling.