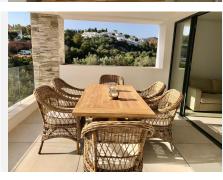

## R4973809

Cabopino

REF# R4973809 795.000 €

| BEDS | BATHS | BUILT  | PLOT  | TERRACE |
|------|-------|--------|-------|---------|
| 3    | 3     | 206 m² | 30 m² | 33 m²   |

Discover this luxurious southwest-facing duplex apartment located in the prestigious Artola Alta neighborhood of Cabopino, Marbella. Situated just a 15-minute walk from the beach and the vibrant marina, this property offers easy access to a variety of bars and restaurants, making it an ideal choice for both permanent living and holiday retreats. Property Highlights • Modern Luxury Complex Amenities: Residents enjoy access to a fully equipped gym, a large outdoor pool, a heated indoor pool, a children's pool, and a dedicated play area for kids. • Spacious Living Spaces: This duplex features three bedrooms, including a master suite with an en-suite bathroom. The modern kitchen overlooks a bright and airy living room with floor-to-ceiling windows that open onto a large covered terrace—perfect for enjoying sunsets and al fresco dining. The terrace is accessible from both the living room and the master bedroom. • Outdoor Retreats: The second bedroom opens onto a private "secret garden," ideal for sunbathing or hosting barbecues. • Lower-Level Comfort: The lower floor boasts a generously sized third bedroom with its own full bathroom and an expansive second living/dining area filled with natural light. Additional features include ample storage space and a secondary laundry area. Luxury Features • Smart Home Technology: A domotic system allows remote control of lighting, electric shutters, and climate settings, ensuring convenience at your fingertips. • Energy Efficiency: The apartment is equipped with a low-consumption heat pump system for heating and cooling.