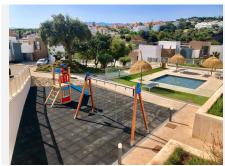

## R4973809

Cabopino

REF# R4973809 795.000 €

| BEDS | BATHS | BUILT  | PLOT  | TERRACE |
|------|-------|--------|-------|---------|
| 3    | 3     | 206 m² | 30 m² | 33 m²   |

Discover this luxurious southwest-facing duplex apartment located in the prestigious Artola Alta neighborhood of Cabopino, Marbella. Situated just a 15-minute walk from the beach and the vibrant marina, this property offers easy access to a variety of bars and restaurants, making it an ideal choice for both permanent living and holiday retreats. Property Highlights • Modern Luxury Complex Amenities: Residents enjoy access to a fully equipped gym, a large outdoor pool, a heated indoor pool, a children's pool, and a dedicated play area for kids. • Spacious Living Spaces: This duplex features three bedrooms, including a master suite with an en-suite bathroom. The modern kitchen overlooks a bright and airy living room with floor-to-ceiling windows that open onto a large covered terrace—perfect for enjoying sunsets and al fresco dining. The terrace is accessible from both the living room and the master bedroom. • Outdoor Retreats: The second bedroom opens onto a private "secret garden," ideal for sunbathing or hosting barbecues. • Lower-Level Comfort: The lower floor boasts a generously sized third bedroom with its own full bathroom and an expansive second living/dining area filled with natural light. Additional features include ample storage space and a secondary laundry area. Luxury Features • Smart Home Technology: A domotic system allows remote control of lighting, electric shutters, and climate settings, ensuring convenience at your fingertips. • Energy Efficiency: The apartment is equipped with a low-consumption heat pump system for heating and cooling.