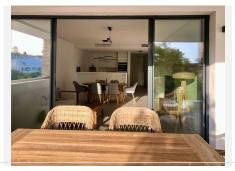

## R4973809

Cabopino

REF# R4973809 795.000 €

| BEDS | BATHS | BUILT  | PLOT  | TERRACE |
|------|-------|--------|-------|---------|
| 3    | 3     | 206 m² | 30 m² | 33 m²   |

Discover this luxurious southwest-facing duplex apartment located in the prestigious Artola Alta neighborhood of Cabopino, Marbella. Situated just a 15-minute walk from the beach and the vibrant marina, this property offers easy access to a variety of bars and restaurants, making it an ideal choice for both permanent living and holiday retreats. Property Highlights • Modern Luxury Complex Amenities: Residents enjoy access to a fully equipped gym, a large outdoor pool, a heated indoor pool, a children's pool, and a dedicated play area for kids. • Spacious Living Spaces: This duplex features three bedrooms, including a master suite with an en-suite bathroom. The modern kitchen overlooks a bright and airy living room with floor-to-ceiling windows that open onto a large covered terrace—perfect for enjoying sunsets and al fresco dining. The terrace is accessible from both the living room and the master bedroom. • Outdoor Retreats: The second bedroom opens onto a private "secret garden," ideal for sunbathing or hosting barbecues. • Lower-Level Comfort: The lower floor boasts a generously sized third bedroom with its own full bathroom and an expansive second living/dining area filled with natural light. Additional features include ample storage space and a secondary laundry area. Luxury Features • Smart Home Technology: A domotic system allows remote control of lighting, electric shutters, and climate settings, ensuring convenience at your fingertips. • Energy Efficiency: The apartment is equipped with a low-consumption heat pump system for heating and cooling.