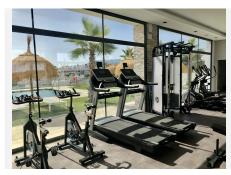

## R4973809

Cabopino

REF# R4973809 795.000 €

| BEDS | BATHS | BUILT  | PLOT  | TERRACE |
|------|-------|--------|-------|---------|
| 3    | 3     | 206 m² | 30 m² | 33 m²   |

Discover this luxurious southwest-facing duplex apartment located in the prestigious Artola Alta neighborhood of Cabopino, Marbella. Situated just a 15-minute walk from the beach and the vibrant marina, this property offers easy access to a variety of bars and restaurants, making it an ideal choice for both permanent living and holiday retreats. Property Highlights • Modern Luxury Complex Amenities: Residents enjoy access to a fully equipped gym, a large outdoor pool, a heated indoor pool, a children's pool, and a dedicated play area for kids. • Spacious Living Spaces: This duplex features three bedrooms, including a master suite with an en-suite bathroom. The modern kitchen overlooks a bright and airy living room with floor-to-ceiling windows that open onto a large covered terrace—perfect for enjoying sunsets and al fresco dining. The terrace is accessible from both the living room and the master bedroom. • Outdoor Retreats: The second bedroom opens onto a private "secret garden," ideal for sunbathing or hosting barbecues. • Lower-Level Comfort: The lower floor boasts a generously sized third bedroom with its own full bathroom and an expansive second living/dining area filled with natural light. Additional features include ample storage space and a secondary laundry area. Luxury Features • Smart Home Technology: A domotic system allows remote control of lighting, electric shutters, and climate settings, ensuring convenience at your fingertips. • Energy Efficiency: The apartment is equipped with a low-consumption heat pump system for heating and cooling.