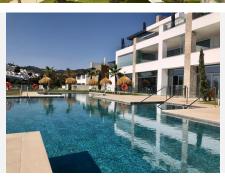

## R4973809

Cabopino

REF# R4973809 795.000 €

| BEDS | BATHS | BUILT  | PLOT  | TERRACE |
|------|-------|--------|-------|---------|
| 3    | 3     | 206 m² | 30 m² | 33 m²   |

Discover this luxurious southwest-facing duplex apartment located in the prestigious Artola Alta neighborhood of Cabopino, Marbella. Situated just a 15-minute walk from the beach and the vibrant marina, this property offers easy access to a variety of bars and restaurants, making it an ideal choice for both permanent living and holiday retreats. Property Highlights • Modern Luxury Complex Amenities: Residents enjoy access to a fully equipped gym, a large outdoor pool, a heated indoor pool, a children's pool, and a dedicated play area for kids. • Spacious Living Spaces: This duplex features three bedrooms, including a master suite with an en-suite bathroom. The modern kitchen overlooks a bright and airy living room with floor-to-ceiling windows that open onto a large covered terrace—perfect for enjoying sunsets and al fresco dining. The terrace is accessible from both the living room and the master bedroom. • Outdoor Retreats: The second bedroom opens onto a private "secret garden," ideal for sunbathing or hosting barbecues. • Lower-Level Comfort: The lower floor boasts a generously sized third bedroom with its own full bathroom and an expansive second living/dining area filled with natural light. Additional features include ample storage space and a secondary laundry area. Luxury Features • Smart Home Technology: A domotic system allows remote control of lighting, electric shutters, and climate settings, ensuring convenience at your fingertips. • Energy Efficiency: The apartment is equipped with a low-consumption heat pump system for heating and cooling.