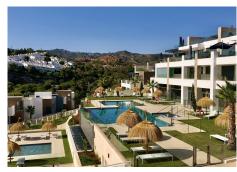

## R4973809

Cabopino

REF# R4973809 795.000 €

| BEDS | BATHS | BUILT  | PLOT  | TERRACE |
|------|-------|--------|-------|---------|
| 3    | 3     | 206 m² | 30 m² | 33 m²   |

Discover this luxurious southwest-facing duplex apartment located in the prestigious Artola Alta neighborhood of Cabopino, Marbella. Situated just a 15-minute walk from the beach and the vibrant marina, this property offers easy access to a variety of bars and restaurants, making it an ideal choice for both permanent living and holiday retreats. Property Highlights • Modern Luxury Complex Amenities: Residents enjoy access to a fully equipped gym, a large outdoor pool, a heated indoor pool, a children's pool, and a dedicated play area for kids. • Spacious Living Spaces: This duplex features three bedrooms, including a master suite with an en-suite bathroom. The modern kitchen overlooks a bright and airy living room with floor-to-ceiling windows that open onto a large covered terrace—perfect for enjoying sunsets and al fresco dining. The terrace is accessible from both the living room and the master bedroom. • Outdoor Retreats: The second bedroom opens onto a private "secret garden," ideal for sunbathing or hosting barbecues. • Lower-Level Comfort: The lower floor boasts a generously sized third bedroom with its own full bathroom and an expansive second living/dining area filled with natural light. Additional features include ample storage space and a secondary laundry area. Luxury Features • Smart Home Technology: A domotic system allows remote control of lighting, electric shutters, and climate settings, ensuring convenience at your fingertips. • Energy Efficiency: The apartment is equipped with a low-consumption heat pump system for heating and cooling.