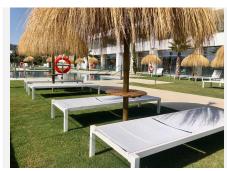

## R4973809

Cabopino

REF# R4973809 795.000 €

| BEDS | BATHS | BUILT  | PLOT  | TERRACE |
|------|-------|--------|-------|---------|
| 3    | 3     | 206 m² | 30 m² | 33 m²   |

Discover this luxurious southwest-facing duplex apartment located in the prestigious Artola Alta neighborhood of Cabopino, Marbella. Situated just a 15-minute walk from the beach and the vibrant marina, this property offers easy access to a variety of bars and restaurants, making it an ideal choice for both permanent living and holiday retreats. Property Highlights • Modern Luxury Complex Amenities: Residents enjoy access to a fully equipped gym, a large outdoor pool, a heated indoor pool, a children's pool, and a dedicated play area for kids. • Spacious Living Spaces: This duplex features three bedrooms, including a master suite with an en-suite bathroom. The modern kitchen overlooks a bright and airy living room with floor-to-ceiling windows that open onto a large covered terrace—perfect for enjoying sunsets and al fresco dining. The terrace is accessible from both the living room and the master bedroom. • Outdoor Retreats: The second bedroom opens onto a private "secret garden," ideal for sunbathing or hosting barbecues. • Lower-Level Comfort: The lower floor boasts a generously sized third bedroom with its own full bathroom and an expansive second living/dining area filled with natural light. Additional features include ample storage space and a secondary laundry area. Luxury Features • Smart Home Technology: A domotic system allows remote control of lighting, electric shutters, and climate settings, ensuring convenience at your fingertips. • Energy Efficiency: The apartment is equipped with a low-consumption heat pump system for heating and cooling.