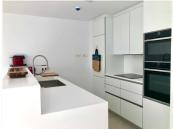

## R4973809

Cabopino

REF# R4973809 795.000 €

| BEDS | BATHS | BUILT  | PLOT  | TERRACE |
|------|-------|--------|-------|---------|
| 3    | 3     | 206 m² | 30 m² | 33 m²   |

Discover this luxurious southwest-facing duplex apartment located in the prestigious Artola Alta neighborhood of Cabopino, Marbella. Situated just a 15-minute walk from the beach and the vibrant marina, this property offers easy access to a variety of bars and restaurants, making it an ideal choice for both permanent living and holiday retreats. Property Highlights • Modern Luxury Complex Amenities: Residents enjoy access to a fully equipped gym, a large outdoor pool, a heated indoor pool, a children's pool, and a dedicated play area for kids. • Spacious Living Spaces: This duplex features three bedrooms, including a master suite with an en-suite bathroom. The modern kitchen overlooks a bright and airy living room with floor-to-ceiling windows that open onto a large covered terrace—perfect for enjoying sunsets and al fresco dining. The terrace is accessible from both the living room and the master bedroom. • Outdoor Retreats: The second bedroom opens onto a private "secret garden," ideal for sunbathing or hosting barbecues. • Lower-Level Comfort: The lower floor boasts a generously sized third bedroom with its own full bathroom and an expansive second living/dining area filled with natural light. Additional features include ample storage space and a secondary laundry area. Luxury Features • Smart Home Technology: A domotic system allows remote control of lighting, electric shutters, and climate settings, ensuring convenience at your fingertips. • Energy Efficiency: The apartment is equipped with a low-consumption heat pump system for heating and cooling.