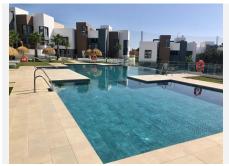

## R4973809

Cabopino

REF# R4973809 795.000 €

| BEDS | BATHS | BUILT  | PLOT  | TERRACE |
|------|-------|--------|-------|---------|
| 3    | 3     | 206 m² | 30 m² | 33 m²   |

Discover this luxurious southwest-facing duplex apartment located in the prestigious Artola Alta neighborhood of Cabopino, Marbella. Situated just a 15-minute walk from the beach and the vibrant marina, this property offers easy access to a variety of bars and restaurants, making it an ideal choice for both permanent living and holiday retreats. Property Highlights • Modern Luxury Complex Amenities: Residents enjoy access to a fully equipped gym, a large outdoor pool, a heated indoor pool, a children's pool, and a dedicated play area for kids. • Spacious Living Spaces: This duplex features three bedrooms, including a master suite with an en-suite bathroom. The modern kitchen overlooks a bright and airy living room with floor-to-ceiling windows that open onto a large covered terrace—perfect for enjoying sunsets and al fresco dining. The terrace is accessible from both the living room and the master bedroom. • Outdoor Retreats: The second bedroom opens onto a private "secret garden," ideal for sunbathing or hosting barbecues. • Lower-Level Comfort: The lower floor boasts a generously sized third bedroom with its own full bathroom and an expansive second living/dining area filled with natural light. Additional features include ample storage space and a secondary laundry area. Luxury Features • Smart Home Technology: A domotic system allows remote control of lighting, electric shutters, and climate settings, ensuring convenience at your fingertips. • Energy Efficiency: The apartment is equipped with a low-consumption heat pump system for heating and cooling.