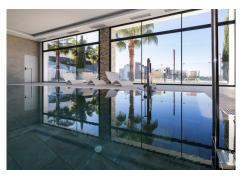

## R4973809

Cabopino

REF# R4973809 795.000 €

| BEDS | BATHS | BUILT  | PLOT  | TERRACE |
|------|-------|--------|-------|---------|
| 3    | 3     | 206 m² | 30 m² | 33 m²   |

Discover this luxurious southwest-facing duplex apartment located in the prestigious Artola Alta neighborhood of Cabopino, Marbella. Situated just a 15-minute walk from the beach and the vibrant marina, this property offers easy access to a variety of bars and restaurants, making it an ideal choice for both permanent living and holiday retreats. Property Highlights • Modern Luxury Complex Amenities: Residents enjoy access to a fully equipped gym, a large outdoor pool, a heated indoor pool, a children's pool, and a dedicated play area for kids. • Spacious Living Spaces: This duplex features three bedrooms, including a master suite with an en-suite bathroom. The modern kitchen overlooks a bright and airy living room with floor-to-ceiling windows that open onto a large covered terrace—perfect for enjoying sunsets and al fresco dining. The terrace is accessible from both the living room and the master bedroom. • Outdoor Retreats: The second bedroom opens onto a private "secret garden," ideal for sunbathing or hosting barbecues. • Lower-Level Comfort: The lower floor boasts a generously sized third bedroom with its own full bathroom and an expansive second living/dining area filled with natural light. Additional features include ample storage space and a secondary laundry area. Luxury Features • Smart Home Technology: A domotic system allows remote control of lighting, electric shutters, and climate settings, ensuring convenience at your fingertips. • Energy Efficiency: The apartment is equipped with a low-consumption heat pump system for heating and cooling.