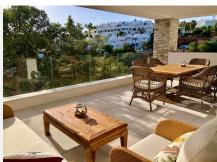

## R4973809

Cabopino

REF# R4973809 795.000 €

| BEDS | BATHS | BUILT  | PLOT  | TERRACE |
|------|-------|--------|-------|---------|
| 3    | 3     | 206 m² | 30 m² | 33 m²   |

Discover this luxurious southwest-facing duplex apartment located in the prestigious Artola Alta neighborhood of Cabopino, Marbella. Situated just a 15-minute walk from the beach and the vibrant marina, this property offers easy access to a variety of bars and restaurants, making it an ideal choice for both permanent living and holiday retreats. Property Highlights • Modern Luxury Complex Amenities: Residents enjoy access to a fully equipped gym, a large outdoor pool, a heated indoor pool, a children's pool, and a dedicated play area for kids. • Spacious Living Spaces: This duplex features three bedrooms, including a master suite with an en-suite bathroom. The modern kitchen overlooks a bright and airy living room with floor-to-ceiling windows that open onto a large covered terrace—perfect for enjoying sunsets and al fresco dining. The terrace is accessible from both the living room and the master bedroom. • Outdoor Retreats: The second bedroom opens onto a private "secret garden," ideal for sunbathing or hosting barbecues. • Lower-Level Comfort: The lower floor boasts a generously sized third bedroom with its own full bathroom and an expansive second living/dining area filled with natural light. Additional features include ample storage space and a secondary laundry area. Luxury Features • Smart Home Technology: A domotic system allows remote control of lighting, electric shutters, and climate settings, ensuring convenience at your fingertips. • Energy Efficiency: The apartment is equipped with a low-consumption heat pump system for heating and cooling.