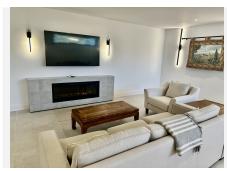

## R4973809

Cabopino

REF# R4973809 795.000 €

| BEDS | BATHS | BUILT  | PLOT  | TERRACE |
|------|-------|--------|-------|---------|
| 3    | 3     | 206 m² | 30 m² | 33 m²   |

Discover this luxurious southwest-facing duplex apartment located in the prestigious Artola Alta neighborhood of Cabopino, Marbella. Situated just a 15-minute walk from the beach and the vibrant marina, this property offers easy access to a variety of bars and restaurants, making it an ideal choice for both permanent living and holiday retreats. Property Highlights • Modern Luxury Complex Amenities: Residents enjoy access to a fully equipped gym, a large outdoor pool, a heated indoor pool, a children's pool, and a dedicated play area for kids. • Spacious Living Spaces: This duplex features three bedrooms, including a master suite with an en-suite bathroom. The modern kitchen overlooks a bright and airy living room with floor-to-ceiling windows that open onto a large covered terrace—perfect for enjoying sunsets and al fresco dining. The terrace is accessible from both the living room and the master bedroom. • Outdoor Retreats: The second bedroom opens onto a private "secret garden," ideal for sunbathing or hosting barbecues. • Lower-Level Comfort: The lower floor boasts a generously sized third bedroom with its own full bathroom and an expansive second living/dining area filled with natural light. Additional features include ample storage space and a secondary laundry area. Luxury Features • Smart Home Technology: A domotic system allows remote control of lighting, electric shutters, and climate settings, ensuring convenience at your fingertips. • Energy Efficiency: The apartment is equipped with a low-consumption heat pump system for heating and cooling.