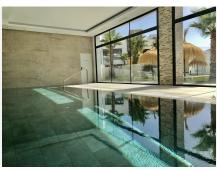

## R4973809

Cabopino

REF# R4973809 795.000 €

| BEDS | BATHS | BUILT  | PLOT  | TERRACE |
|------|-------|--------|-------|---------|
| 3    | 3     | 206 m² | 30 m² | 33 m²   |

Discover this luxurious southwest-facing duplex apartment located in the prestigious Artola Alta neighborhood of Cabopino, Marbella. Situated just a 15-minute walk from the beach and the vibrant marina, this property offers easy access to a variety of bars and restaurants, making it an ideal choice for both permanent living and holiday retreats. Property Highlights • Modern Luxury Complex Amenities: Residents enjoy access to a fully equipped gym, a large outdoor pool, a heated indoor pool, a children's pool, and a dedicated play area for kids. • Spacious Living Spaces: This duplex features three bedrooms, including a master suite with an en-suite bathroom. The modern kitchen overlooks a bright and airy living room with floor-to-ceiling windows that open onto a large covered terrace—perfect for enjoying sunsets and al fresco dining. The terrace is accessible from both the living room and the master bedroom. • Outdoor Retreats: The second bedroom opens onto a private "secret garden," ideal for sunbathing or hosting barbecues. • Lower-Level Comfort: The lower floor boasts a generously sized third bedroom with its own full bathroom and an expansive second living/dining area filled with natural light. Additional features include ample storage space and a secondary laundry area. Luxury Features • Smart Home Technology: A domotic system allows remote control of lighting, electric shutters, and climate settings, ensuring convenience at your fingertips. • Energy Efficiency: The apartment is equipped with a low-consumption heat pump system for heating and cooling.