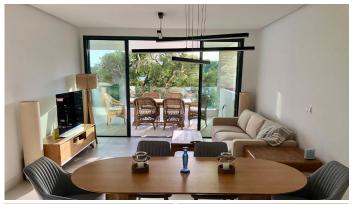

## R4973809

Cabopino

REF# R4973809 795.000 €

| BEDS | BATHS | BUILT  | PLOT  | TERRACE |
|------|-------|--------|-------|---------|
| 3    | 3     | 206 m² | 30 m² | 33 m²   |

Discover this luxurious southwest-facing duplex apartment located in the prestigious Artola Alta neighborhood of Cabopino, Marbella. Situated just a 15-minute walk from the beach and the vibrant marina, this property offers easy access to a variety of bars and restaurants, making it an ideal choice for both permanent living and holiday retreats. Property Highlights • Modern Luxury Complex Amenities: Residents enjoy access to a fully equipped gym, a large outdoor pool, a heated indoor pool, a children's pool, and a dedicated play area for kids. • Spacious Living Spaces: This duplex features three bedrooms, including a master suite with an en-suite bathroom. The modern kitchen overlooks a bright and airy living room with floor-to-ceiling windows that open onto a large covered terrace—perfect for enjoying sunsets and al fresco dining. The terrace is accessible from both the living room and the master bedroom. • Outdoor Retreats: The second bedroom opens onto a private "secret garden," ideal for sunbathing or hosting barbecues. • Lower-Level Comfort: The lower floor boasts a generously sized third bedroom with its own full bathroom and an expansive second living/dining area filled with natural light. Additional features include ample storage space and a secondary laundry area. Luxury Features • Smart Home Technology: A domotic system allows remote control of lighting, electric shutters, and climate settings, ensuring convenience at your fingertips. • Energy Efficiency: The apartment is equipped with a low-consumption heat pump system for heating and cooling.