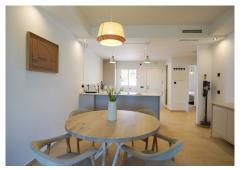

The apartment features two spacious bedrooms and two sleek, modern bathrooms, all recently refurbished to the highest standards. The open-plan living and dining area flows effortlessly onto a private covered terrace with serene garden and pool views—ideal for alfresco dining or relaxing in the sun. High-quality double glazing, air conditioning, and a modern alarm system ensure year-round comfort and security, while fitted wardrobes offer generous storage.