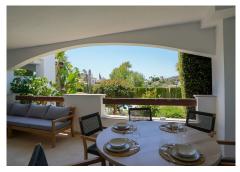

The apartment features two spacious bedrooms and two sleek, modern bathrooms, all recently refurbished to the highest standards. The open-plan living and dining area flows effortlessly onto a private covered terrace with serene garden and pool views—ideal for alfresco dining or relaxing in the sun. High-quality double glazing, air conditioning, and a modern alarm system ensure year-round comfort and security, while fitted wardrobes offer generous storage.