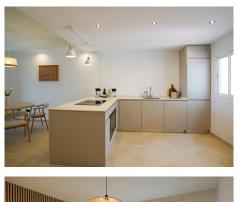

The apartment features two spacious bedrooms and two sleek, modern bathrooms, all recently refurbished to the highest standards. The open-plan living and dining area flows effortlessly onto a private covered terrace with serene garden and pool views—ideal for alfresco dining or relaxing in the sun. High-quality double glazing, air conditioning, and a modern alarm system ensure year-round comfort and security, while fitted wardrobes offer generous storage.