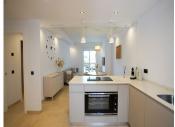

The apartment features two spacious bedrooms and two sleek, modern bathrooms, all recently refurbished to the highest standards. The open-plan living and dining area flows effortlessly onto a private covered terrace with serene garden and pool views—ideal for alfresco dining or relaxing in the sun. High-quality double glazing, air conditioning, and a modern alarm system ensure year-round comfort and security, while fitted wardrobes offer generous storage.