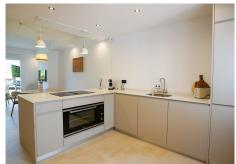

The apartment features two spacious bedrooms and two sleek, modern bathrooms, all recently refurbished to the highest standards. The open-plan living and dining area flows effortlessly onto a private covered terrace with serene garden and pool views—ideal for alfresco dining or relaxing in the sun. High-quality double glazing, air conditioning, and a modern alarm system ensure year-round comfort and security, while fitted wardrobes offer generous storage.