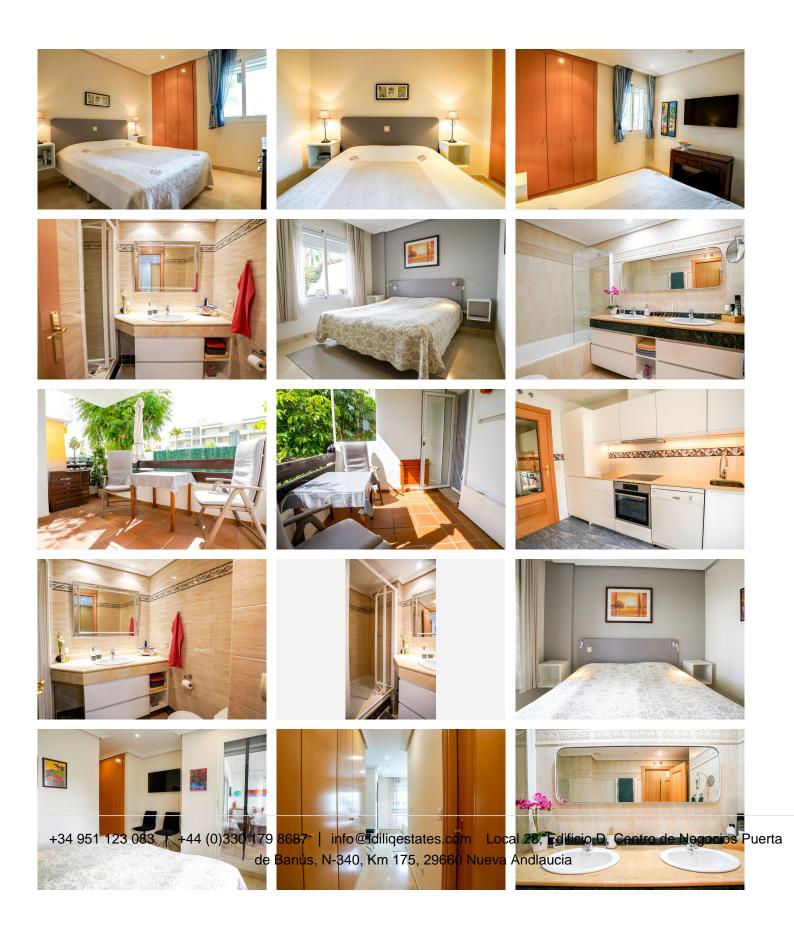

#### Sestepona 🕈

REF# R4990723 385.000 €

| BEDS | BATHS | BUILT | TERRACE |
|------|-------|-------|---------|
| 2    | 2     | 97 m² | 24 m²   |

Step into this magnificent apartment, where comfort and style come together seamlessly. Boasting two expansive terraces totaling 47 m<sup>2</sup>, facing east and west, this home offers breathtaking views of the mountains and lush community gardens—perfect for soaking in the morning sun or unwinding in the evening.

Crafted with top-quality materials and elegant marble floors, the apartment exudes sophistication while ensuring durability. Built in 2004 and maintained in excellent condition, it is part of an exclusive development designed for relaxation and well-being. Residents enjoy access to first-class facilities, including a swimming pool, a fully equipped gym, and a sauna—ideal for both active and leisurely lifestyles.

Designed with practicality in mind, this home features centralized air conditioning, fitted wardrobes, and the added convenience of a private garage and storage room. Low community fees enhance its appeal, making it a smart choice for those seeking a primary residence or a second home.