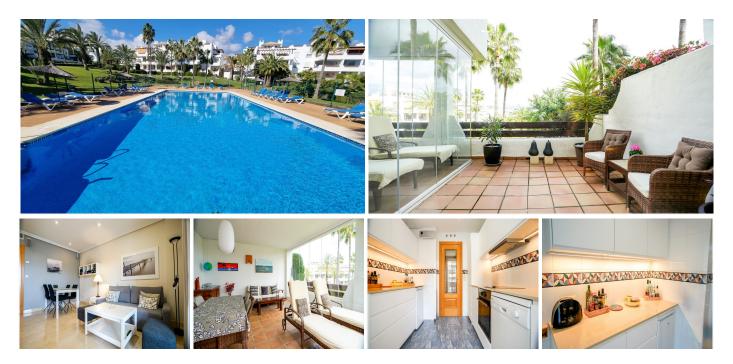

#### Sestepona 🕈

REF# R4990723 385.000 €

| BEDS | BATHS | BUILT | TERRACE |
|------|-------|-------|---------|
| 2    | 2     | 97 m² | 24 m²   |

Step into this magnificent apartment, where comfort and style come together seamlessly. Boasting two expansive terraces totaling 47 m<sup>2</sup>, facing east and west, this home offers breathtaking views of the mountains and lush community gardens—perfect for soaking in the morning sun or unwinding in the evening.

Crafted with top-quality materials and elegant marble floors, the apartment exudes sophistication while ensuring durability. Built in 2004 and maintained in excellent condition, it is part of an exclusive development designed for relaxation and well-being. Residents enjoy access to first-class facilities, including a swimming pool, a fully equipped gym, and a sauna—ideal for both active and leisurely lifestyles.

Designed with practicality in mind, this home features centralized air conditioning, fitted wardrobes, and the added convenience of a private garage and storage room. Low community fees enhance its appeal, making it a smart choice for those seeking a primary residence or a second home.