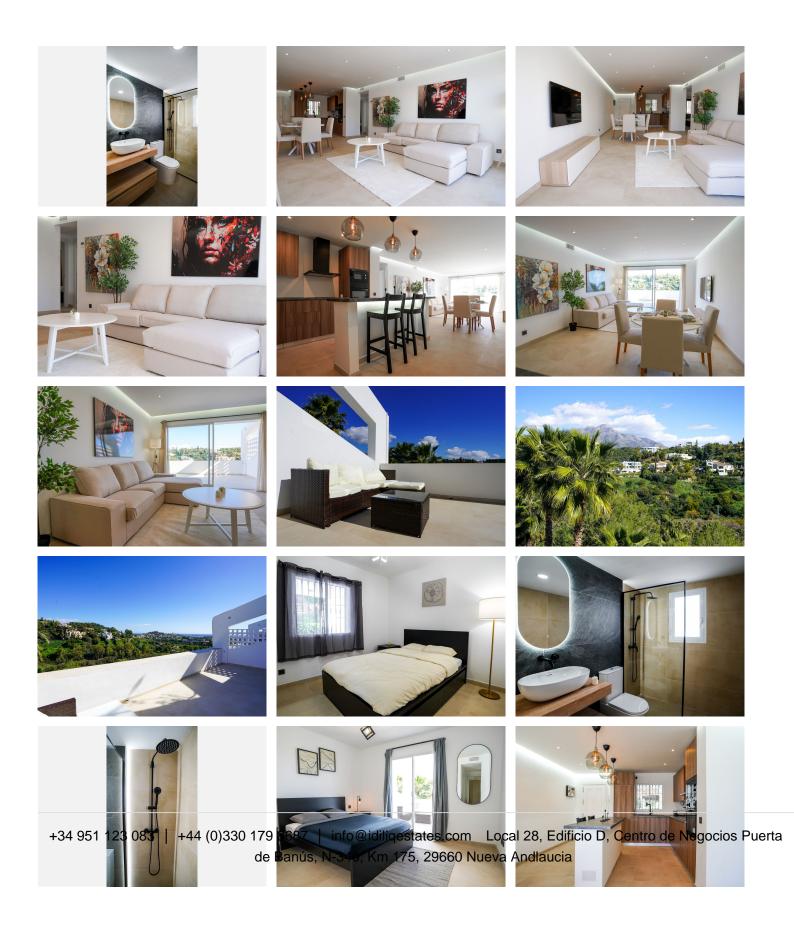

## R4957705

Benahavís

REF# R4957705 555.000 €

 BEDS
 BATHS
 BUILT

 2
 2
 86 m²

Nestled in an idyllic setting, this luxurious 2-bedroom, 2-bathroom apartment is a sanctuary of style and comfort. Recently refurbished to an impeccable standard, this property exudes elegance and sophistication, offering sweeping panoramic views that encompass the sea, mountains, and verdant greens of the surrounding golf courses. Perfectly positioned as a tranquil retreat, this residence harmoniously balances opulent living with serene natural beauty. Step inside to discover the thoughtfully designed interior, spanning a generous 86 square metres. The apartment features an open plan, fully-fitted kitchen, seamlessly blending with the modern living room to create an inviting space. Each room is adorned with premium fittings, including fitted wardrobes and lift access, ensuring both convenience and luxury. High-specification air conditioning maintains a comfortable climate throughout the year, and the tasteful furnishings add to the contemporary charm. The property boasts access to a variety of communal amenities, including a pristine swimming pool and landscaped gardens, offering residents a peaceful oasis to unwind. A private terrace provides the perfect setting for al fresco dining while enjoying captivating views of the nearby lake and golf course. Security is paramount, with 24-hour surveillance and cutting-edge security systems ensuring peace of mind for its occupants. This exquisite apartment is also highly practical, featuring a private garage and a strategic location close to local amenities, golf courses, and urban centres. Ideal for buyers seeking a blend

of luxury and functionality, this property effortlessly caters to modern lifestyles. Whether as a holiday home or a permanent residence, it offers an unparalleled living experience in the heart of the Costa del Sol.