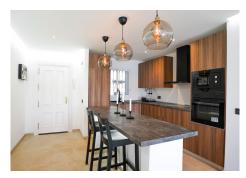

## R4957705

Benahavís

REF# R4957705 555.000 €

 BEDS
 BATHS
 BUILT

 2
 2
 86 m²

Nestled in an idyllic setting, this luxurious 2-bedroom, 2-bathroom apartment is a sanctuary of style and comfort. Recently refurbished to an impeccable standard, this property exudes elegance and sophistication, offering sweeping panoramic views that encompass the sea, mountains, and verdant greens of the surrounding golf courses. Perfectly positioned as a tranquil retreat, this residence harmoniously balances opulent living with serene natural beauty. Step inside to discover the thoughtfully designed interior, spanning a generous 86 square metres. The apartment features an open plan, fully-fitted kitchen, seamlessly blending with the modern living room to create an inviting space. Each room is adorned with premium fittings, including fitted wardrobes and lift access, ensuring both convenience and luxury. High-specification air conditioning maintains a comfortable climate throughout the year, and the tasteful furnishings add to the contemporary charm. The property boasts access to a variety of communal amenities, including a pristine swimming pool and landscaped gardens, offering residents a peaceful oasis to unwind. A private terrace provides the perfect setting for al fresco dining while enjoying captivating views of the nearby lake and golf course. Security is paramount, with 24-hour surveillance and cutting-edge security systems ensuring peace of mind for its occupants. This exquisite apartment is also highly practical, featuring a private garage and a strategic location close to local amenities, golf courses, and urban centres. Ideal for buyers seeking a blend