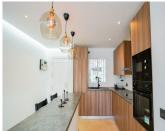

## R4957705

Benahavís

REF# R4957705 555.000 €

 BEDS
 BATHS
 BUILT

 2
 2
 86 m²

Nestled in an idyllic setting, this luxurious 2-bedroom, 2-bathroom apartment is a sanctuary of style and comfort. Recently refurbished to an impeccable standard, this property exudes elegance and sophistication, offering sweeping panoramic views that encompass the sea, mountains, and verdant greens of the surrounding golf courses. Perfectly positioned as a tranquil retreat, this residence harmoniously balances opulent living with serene natural beauty. Step inside to discover the thoughtfully designed interior, spanning a generous 86 square metres. The apartment features an open plan, fully-fitted kitchen, seamlessly blending with the modern living room to create an inviting space. Each room is adorned with premium fittings, including fitted wardrobes and lift access, ensuring both convenience and luxury. High-specification air conditioning maintains a comfortable climate throughout the year, and the tasteful furnishings add to the contemporary charm. The property boasts access to a variety of communal amenities, including a pristine swimming pool and landscaped gardens, offering residents a peaceful oasis to unwind. A private terrace provides the perfect setting for al fresco dining while enjoying captivating views of the nearby lake and golf course. Security is paramount, with 24-hour surveillance and cutting-edge security systems ensuring peace of mind for its occupants. This exquisite apartment is also highly practical, featuring a private garage and a strategic location close to local amenities, golf courses, and urban centres. Ideal for buyers seeking a blend