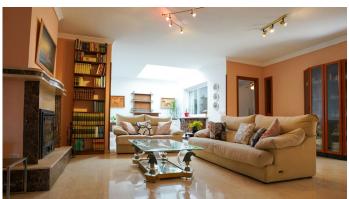

Spread over an expansive 140m², the villa features a beautifully designed layout that includes four spacious bedrooms, three bathrooms, and an additional toilet. The interiors are enhanced with thoughtful details such as a fully fitted kitchen, double glazing, and fitted wardrobes, ensuring both form and function meet seamlessly. The living spaces are further complemented by a dining room and a living room, both of which exude warmth and sophistication, accentuated by a charming fireplace that creates a cosy atmosphere.