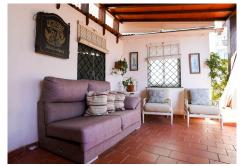

Spread over an expansive 140m², the villa features a beautifully designed layout that includes four spacious bedrooms, three bathrooms, and an additional toilet. The interiors are enhanced with thoughtful details such as a fully fitted kitchen, double glazing, and fitted wardrobes, ensuring both form and function meet seamlessly. The living spaces are further complemented by a dining room and a living room, both of which exude warmth and sophistication, accentuated by a charming fireplace that creates a cosy atmosphere.