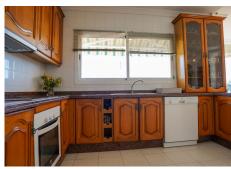

Spread over an expansive 140m², the villa features a beautifully designed layout that includes four spacious bedrooms, three bathrooms, and an additional toilet. The interiors are enhanced with thoughtful details such as a fully fitted kitchen, double glazing, and fitted wardrobes, ensuring both form and function meet seamlessly. The living spaces are further complemented by a dining room and a living room, both of which exude warmth and sophistication, accentuated by a charming fireplace that creates a cosy atmosphere.