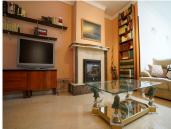

Spread over an expansive 140m², the villa features a beautifully designed layout that includes four spacious bedrooms, three bathrooms, and an additional toilet. The interiors are enhanced with thoughtful details such as a fully fitted kitchen, double glazing, and fitted wardrobes, ensuring both form and function meet seamlessly. The living spaces are further complemented by a dining room and a living room, both of which exude warmth and sophistication, accentuated by a charming fireplace that creates a cosy atmosphere.