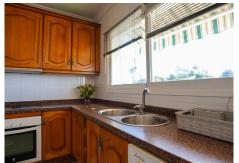

Spread over an expansive 140m², the villa features a beautifully designed layout that includes four spacious bedrooms, three bathrooms, and an additional toilet. The interiors are enhanced with thoughtful details such as a fully fitted kitchen, double glazing, and fitted wardrobes, ensuring both form and function meet seamlessly. The living spaces are further complemented by a dining room and a living room, both of which exude warmth and sophistication, accentuated by a charming fireplace that creates a cosy atmosphere.