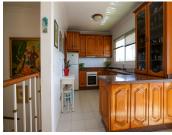

Spread over an expansive 140m², the villa features a beautifully designed layout that includes four spacious bedrooms, three bathrooms, and an additional toilet. The interiors are enhanced with thoughtful details such as a fully fitted kitchen, double glazing, and fitted wardrobes, ensuring both form and function meet seamlessly. The living spaces are further complemented by a dining room and a living room, both of which exude warmth and sophistication, accentuated by a charming fireplace that creates a cosy atmosphere.