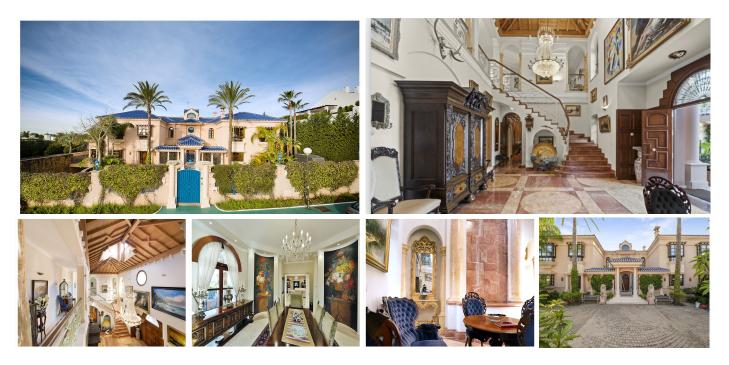

#### REF# R4443529 8.500.000 €

| BEDS | BATHS | BUILT   | PLOT    | TERRACE |
|------|-------|---------|---------|---------|
| 6    | 7     | 1727 m² | 3400 m² | 100 m²  |

Are you ready to step into a world of refined luxury and timeless sophistication? Welcome to this extraordinary classical mansion in the heart of Marbella, a masterpiece of architectural beauty and opulence. With six spacious rooms and a vast 1727 square meters of living space, this mansion offers an unparalleled sense of grandeur and space. Enjoy a private indoor heated pool, a tennis court, a wellequipped gym, a games room, and a soothing jacuzzi, all within the confines of your own estate. As you step through the majestic entrance, you'll be greeted by the timeless elegance that defines every corner of this mansion. From the ornate ceilings to the meticulously crafted woodwork, no detail has been spared in creating an atmosphere of refinement. Swim year-round in your private indoor heated pool. Whether for leisure or exercise, this luxurious amenity offers unparalleled convenience and comfort. Tennis enthusiasts will relish the opportunity to perfect their game on the private court, just steps from the main residence. Stay active and healthy with a fully equipped gym, complete with modern fitness equipment and ample space for workouts. Entertain friends and family in the dedicated games room, featuring billiards, table tennis, and other indoor games. Unwind and relax in the tranquil jacuzzi, surrounded by lush landscaping and the soothing sounds of nature. This classical mansion is a true masterpiece, a testament to both luxury and comfort, Don't miss the chance to make it your own. Contact us today to schedule a private viewing and