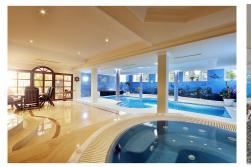

#### REF# R4443529 8.500.000 €

| BEDS | BATHS | BUILT   | PLOT    | TERRACE |
|------|-------|---------|---------|---------|
| 6    | 7     | 1727 m² | 3400 m² | 100 m²  |

Are you ready to step into a world of refined luxury and timeless sophistication? Welcome to this extraordinary classical mansion in the heart of Marbella, a masterpiece of architectural beauty and opulence. With six spacious rooms and a vast 1727 square meters of living space, this mansion offers an unparalleled sense of grandeur and space. Enjoy a private indoor heated pool, a tennis court, a wellequipped gym, a games room, and a soothing jacuzzi, all within the confines of your own estate. As you step through the majestic entrance, you'll be greeted by the timeless elegance that defines every corner of this mansion. From the ornate ceilings to the meticulously crafted woodwork, no detail has been spared in creating an atmosphere of refinement. Swim year-round in your private indoor heated pool. Whether for leisure or exercise, this luxurious amenity offers unparalleled convenience and comfort. Tennis enthusiasts will relish the opportunity to perfect their game on the private court, just steps from the main residence. Stay active and healthy with a fully equipped gym, complete with modern fitness equipment and ample space for workouts. Entertain friends and family in the dedicated games room, featuring billiards, table tennis, and other indoor games. Unwind and relax in the tranquil jacuzzi, surrounded by lush landscaping and the soothing sounds of nature. This classical mansion is a true masterpiece, a testament to both luxury and comfort, Don't miss the chance to make it your own. Contact us today to schedule a private viewing and