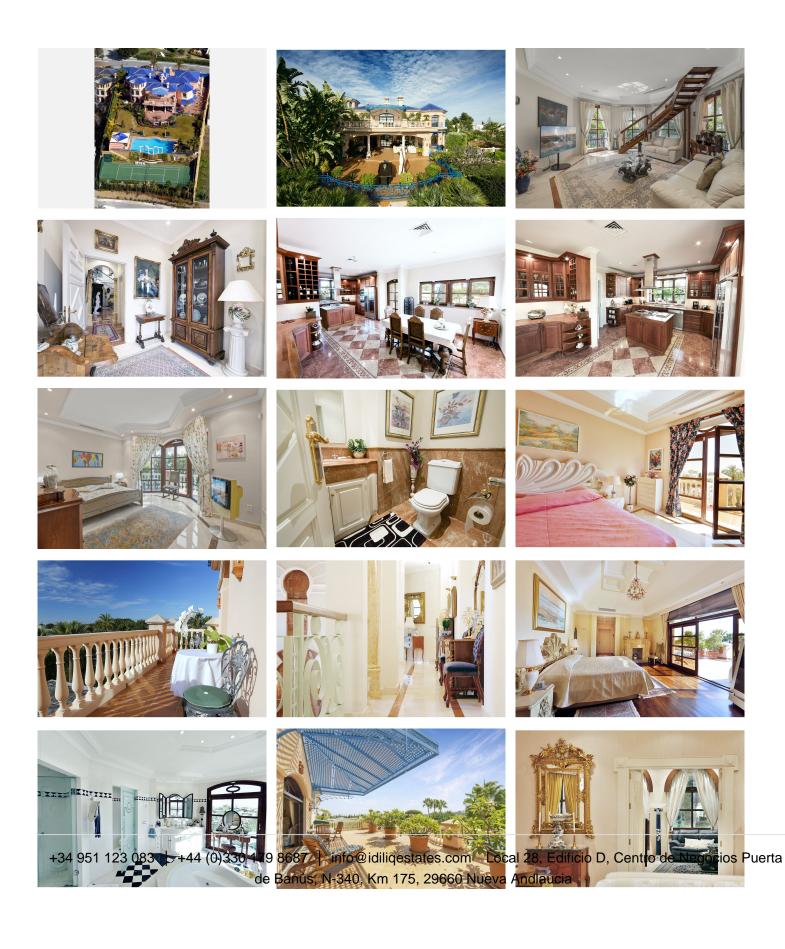

#### REF# R4443529 8.500.000 €

| BEDS | BATHS | BUILT   | PLOT    | TERRACE |
|------|-------|---------|---------|---------|
| 6    | 7     | 1727 m² | 3400 m² | 100 m²  |

Are you ready to step into a world of refined luxury and timeless sophistication? Welcome to this extraordinary classical mansion in the heart of Marbella, a masterpiece of architectural beauty and opulence. With six spacious rooms and a vast 1727 square meters of living space, this mansion offers an unparalleled sense of grandeur and space. Enjoy a private indoor heated pool, a tennis court, a wellequipped gym, a games room, and a soothing jacuzzi, all within the confines of your own estate. As you step through the majestic entrance, you'll be greeted by the timeless elegance that defines every corner of this mansion. From the ornate ceilings to the meticulously crafted woodwork, no detail has been spared in creating an atmosphere of refinement. Swim year-round in your private indoor heated pool. Whether for leisure or exercise, this luxurious amenity offers unparalleled convenience and comfort. Tennis enthusiasts will relish the opportunity to perfect their game on the private court, just steps from the main residence. Stay active and healthy with a fully equipped gym, complete with modern fitness equipment and ample space for workouts. Entertain friends and family in the dedicated games room, featuring billiards, table tennis, and other indoor games. Unwind and relax in the tranquil jacuzzi, surrounded by lush landscaping and the soothing sounds of nature. This classical mansion is a true masterpiece, a testament to both luxury and comfort, Don't miss the chance to make it your own. Contact us today to schedule a private viewing and